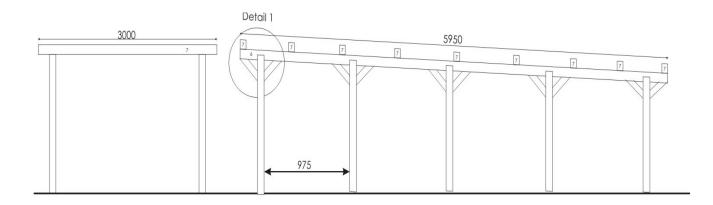

| 3044 | 8     |   | 5950 |       |   |
|------|-------|---|------|-------|---|
|      | 11 11 | 2 | 3    | 11 11 | 5 |





|    | Length | Width | Table | Psc. |
|----|--------|-------|-------|------|
| 1  | 2100   | 130   | 60    | 2    |
| 2  | 2090   | 130   | 60    | 2    |
| 3  | 2080   | 130   | 60    | 2    |
| 4  | 2070   | 130   | 60    | 2    |
| 5  | 2060   | 130   | 60    | 2    |
| 6  | 5950   | 130   | 60    | 2    |
| 7  | 3000   | 130   | 60    | 9    |
| 8  | 5950   | 105   | 22    | 2    |
| 9  | 3044   | 105   | 22    | 2    |
| 10 | 2975   | 110   | 18    | 56   |
| 11 | 600    | 130   | 60    | 24   |

**Felt roof shingles:** When the whole structure is assembled and has been treated, attach the felt roof shingles to the roof-boards as shown in the picture. We reco