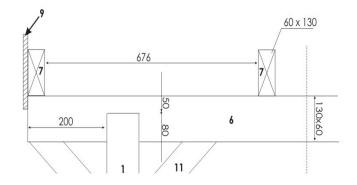

| 3044 | 8     |   | 5950 |       |   |
|------|-------|---|------|-------|---|
|      | 11 11 | 2 | 3    | 11 11 | 5 |

|    | Length | Width | Table | Psc. |
|----|--------|-------|-------|------|
| 1  | 2100   | 130   | 60    | 2    |
| 2  | 2090   | 130   | 60    | 2    |
| 3  | 2080   | 130   | 60    | 2    |
| 4  | 2070   | 130   | 60    | 2    |
| 5  | 2060   | 130   | 60    | 2    |
| 6  | 5950   | 130   | 60    | 2    |
| 7  | 3000   | 130   | 60    | 9    |
| 8  | 5950   | 105   | 22    | 2    |
| 9  | 3044   | 105   | 22    | 2    |
| 10 | 2975   | 110   | 18    | 56   |
| 11 | 600    | 130   | 60    | 24   |