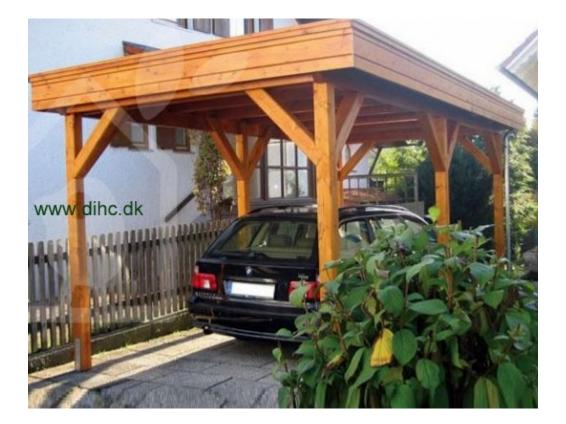

| 3044 | 8     |   | 5950 |       |   |
|------|-------|---|------|-------|---|
|      | 11 11 | 2 | 3    | 11 11 | 5 |





|    | Length | Width | Table | Psc. |
|----|--------|-------|-------|------|
| 1  | 2100   | 130   | 60    | 2    |
| 2  | 2090   | 130   | 60    | 2    |
| 3  | 2080   | 130   | 60    | 2    |
| 4  | 2070   | 130   | 60    | 2    |
| 5  | 2060   | 130   | 60    | 2    |
| 6  | 5950   | 130   | 60    | 2    |
| 7  | 3000   | 130   | 60    | 9    |
| 8  | 5950   | 105   | 22    | 2    |
| 9  | 3044   | 105   | 22    | 2    |
| 10 | 2975   | 110   | 18    | 56   |
| 11 | 600    | 130   | 60    | 24   |

**Felt roof shingles:** When the whole structure is assembled and has been treated, attach the felt roof shingles to the roof-boards as shown in the picture. We re