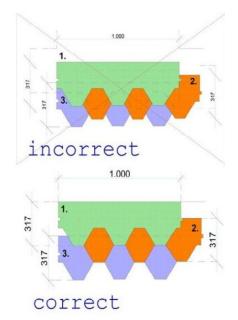

--|---|
|      | 11 11 | 2 | 3    | 11 11 | 5 |





|    | Length | Width | Table | Psc. |
|----|--------|-------|-------|------|
| 1  | 2100   | 130   | 60    | 2    |
| 2  | 2090   | 130   | 60    | 2    |
| 3  | 2080   | 130   | 60    | 2    |
| 4  | 2070   | 130   | 60    | 2    |
| 5  | 2060   | 130   | 60    | 2    |
| 6  | 5950   | 130   | 60    | 2    |
| 7  | 3000   | 130   | 60    | 9    |
| 8  | 5950   | 105   | 22    | 2    |
| 9  | 3044   | 105   | 22    | 2    |
| 10 | 2975   | 110   | 18    | 56   |
| 11 | 600    | 130   | 60    | 24   |

**Felt roof shingles:** When the whole structure is assembled and has been treated, attach the felt roof shingles to the roof-boards as shown in the picture. We recommend that you cover the roof only after the structure has been treated.



**Treatment.** It is important to treat the product using a quality wood-preservative instantly after the assembly process is finished. Apply at least 2 coats to the outside and 1 to the inside. Repeat annually.

**After-sale service**. Any missing parts or defects must be declared in the last page of this instruction below) within 10 days of the product being received. Our After Sales Service will replace defective or missing parts. Make sure you fill in the After-sales service form correctly.

Assembly notice – keep for later reference.

We hope you enjoy your purchase.

Sincerely yours DIHC. ApS team Customer details:

Product model: \_\_\_\_\_

Please name or describe the missing or damaged parts.

\_\_\_\_\_

| Part number | Dimensions | Quantity | Reason for requesting a replacemen