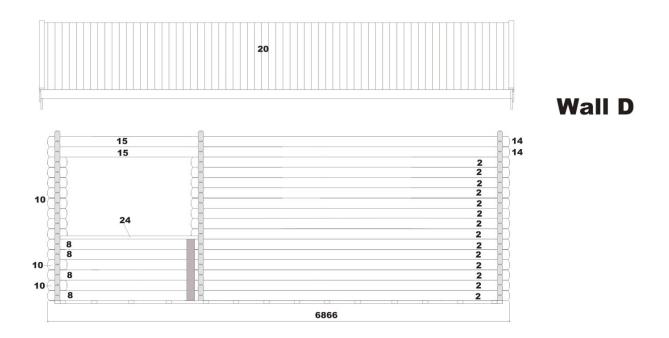

| PRODUCT NAME     | <u>SHANNON</u> |
|------------------|----------------|
| REFERENCE NUMBER |                |

| No. | Measurement cm b x h x l | Q.  | View                                                                                                                                                                                                                                                                                                                                                                                                                                                                                                                                                                                                                                                                                                                                                                                                                                                                                                                                                                                                                                                                                                                                                                                                                                                                                                                                                                                                                                                                                                                                                                                                                                                                                                                                                                                                                                                                                                                                                                                                                                                                                                                           | Profile | Part name/ Use for:        |
|-----|--------------------------|-----|--------------------------------------------------------------------------------------------------------------------------------------------------------------------------------------------------------------------------------------------------------------------------------------------------------------------------------------------------------------------------------------------------------------------------------------------------------------------------------------------------------------------------------------------------------------------------------------------------------------------------------------------------------------------------------------------------------------------------------------------------------------------------------------------------------------------------------------------------------------------------------------------------------------------------------------------------------------------------------------------------------------------------------------------------------------------------------------------------------------------------------------------------------------------------------------------------------------------------------------------------------------------------------------------------------------------------------------------------------------------------------------------------------------------------------------------------------------------------------------------------------------------------------------------------------------------------------------------------------------------------------------------------------------------------------------------------------------------------------------------------------------------------------------------------------------------------------------------------------------------------------------------------------------------------------------------------------------------------------------------------------------------------------------------------------------------------------------------------------------------------------|---------|----------------------------|
| 2   | 5x7x384                  | 11  |                                                                                                                                                                                                                                                                                                                                                                                                                                                                                                                                                                                                                                                                                                                                                                                                                                                                                                                                                                                                                                                                                                                                                                                                                                                                                                                                                                                                                                                                                                                                                                                                                                                                                                                                                                                                                                                                                                                                                                                                                                                                                                                                |         | Bearers                    |
| 3   | 6,6x6,5x400              | 2   | ОН                                                                                                                                                                                                                                                                                                                                                                                                                                                                                                                                                                                                                                                                                                                                                                                                                                                                                                                                                                                                                                                                                                                                                                                                                                                                                                                                                                                                                                                                                                                                                                                                                                                                                                                                                                                                                                                                                                                                                                                                                                                                                                                             | ñ       | Wall A, B                  |
| 4   | 6,6x6,5x78               | 2   |                                                                                                                                                                                                                                                                                                                                                                                                                                                                                                                                                                                                                                                                                                                                                                                                                                                                                                                                                                                                                                                                                                                                                                                                                                                                                                                                                                                                                                                                                                                                                                                                                                                                                                                                                                                                                                                                                                                                                                                                                                                                                                                                | ñ       | Boards for Veranda         |
| 5   | 6,6x6,5x60               | 2   | THE STATE OF THE S |         | Boards for Veranda         |
| 6   | 6,6x13x400               | 26  | CHL HD                                                                                                                                                                                                                                                                                                                                                                                                                                                                                                                                                                                                                                                                                                                                                                                                                                                                                                                                                                                                                                                                                                                                                                                                                                                                                                                                                                                                                                                                                                                                                                                                                                                                                                                                                                                                                                                                                                                                                                                                                                                                                                                         |         | Wall B, C, D               |
| 7   | 6,6x13x575               | 7   | CH H H)                                                                                                                                                                                                                                                                                                                                                                                                                                                                                                                                                                                                                                                                                                                                                                                                                                                                                                                                                                                                                                                                                                                                                                                                                                                                                                                                                                                                                                                                                                                                                                                                                                                                                                                                                                                                                                                                                                                                                                                                                                                                                                                        |         | Wall C, D                  |
| 8   | 6,6x13x274,5             | 1   |                                                                                                                                                                                                                                                                                                                                                                                                                                                                                                                                                                                                                                                                                                                                                                                                                                                                                                                                                                                                                                                                                                                                                                                                                                                                                                                                                                                                                                                                                                                                                                                                                                                                                                                                                                                                                                                                                                                                                                                                                                                                                                                                | 0       | Wall C                     |
| 9   | 6,6x13x60                | 23  |                                                                                                                                                                                                                                                                                                                                                                                                                                                                                                                                                                                                                                                                                                                                                                                                                                                                                                                                                                                                                                                                                                                                                                                                                                                                                                                                                                                                                                                                                                                                                                                                                                                                                                                                                                                                                                                                                                                                                                                                                                                                                                                                |         | Wall A                     |
| 10  | 6,6x13x46                | 8   |                                                                                                                                                                                                                                                                                                                                                                                                                                                                                                                                                                                                                                                                                                                                                                                                                                                                                                                                                                                                                                                                                                                                                                                                                                                                                                                                                                                                                                                                                                                                                                                                                                                                                                                                                                                                                                                                                                                                                                                                                                                                                                                                |         | Wall A                     |
| 11  | 6,6x13x177               | 7   |                                                                                                                                                                                                                                                                                                                                                                                                                                                                                                                                                                                                                                                                                                                                                                                                                                                                                                                                                                                                                                                                                                                                                                                                                                                                                                                                                                                                                                                                                                                                                                                                                                                                                                                                                                                                                                                                                                                                                                                                                                                                                                                                | Ũ       | Wall C                     |
| 12  | 6,6x13x78                | 4   |                                                                                                                                                                                                                                                                                                                                                                                                                                                                                                                                                                                                                                                                                                                                                                                                                                                                                                                                                                                                                                                                                                                                                                                                                                                                                                                                                                                                                                                                                                                                                                                                                                                                                                                                                                                                                                                                                                                                                                                                                                                                                                                                | n       | Wall boards<br>for Veranda |
| 12a | 6,6x13x78                | 2   |                                                                                                                                                                                                                                                                                                                                                                                                                                                                                                                                                                                                                                                                                                                                                                                                                                                                                                                                                                                                                                                                                                                                                                                                                                                                                                                                                                                                                                                                                                                                                                                                                                                                                                                                                                                                                                                                                                                                                                                                                                                                                                                                | 0       | Wall boards<br>for Veranda |
| 12b | 6,6x13x15                | 6   |                                                                                                                                                                                                                                                                                                                                                                                                                                                                                                                                                                                                                                                                                                                                                                                                                                                                                                                                                                                                                                                                                                                                                                                                                                                                                                                                                                                                                                                                                                                                                                                                                                                                                                                                                                                                                                                                                                                                                                                                                                                                                                                                |         | Wall boards<br>for Veranda |
| 13  | 6,6x13x78                | 2   | (H)                                                                                                                                                                                                                                                                                                                                                                                                                                                                                                                                                                                                                                                                                                                                                                                                                                                                                                                                                                                                                                                                                                                                                                                                                                                                                                                                                                                                                                                                                                                                                                                                                                                                                                                                                                                                                                                                                                                                                                                                                                                                                                                            | n       | Wall boards<br>for Veranda |
| 14  | 6,6x13x22,6              | 44  | ŒD.                                                                                                                                                                                                                                                                                                                                                                                                                                                                                                                                                                                                                                                                                                                                                                                                                                                                                                                                                                                                                                                                                                                                                                                                                                                                                                                                                                                                                                                                                                                                                                                                                                                                                                                                                                                                                                                                                                                                                                                                                                                                                                                            |         | Wall boards<br>for Veranda |
| 15  | 6,6x13x99,5              | 13  |                                                                                                                                                                                                                                                                                                                                                                                                                                                                                                                                                                                                                                                                                                                                                                                                                                                                                                                                                                                                                                                                                                                                                                                                                                                                                                                                                                                                                                                                                                                                                                                                                                                                                                                                                                                                                                                                                                                                                                                                                                                                                                                                |         | Wall boards<br>for Veranda |
| 16  | 6,6x12,5x146,5           | 1   |                                                                                                                                                                                                                                                                                                                                                                                                                                                                                                                                                                                                                                                                                                                                                                                                                                                                                                                                                                                                                                                                                                                                                                                                                                                                                                                                                                                                                                                                                                                                                                                                                                                                                                                                                                                                                                                                                                                                                                                                                                                                                                                                |         | Wall D                     |
| 17  | 6,6x12,5x192,5           | 1   |                                                                                                                                                                                                                                                                                                                                                                                                                                                                                                                                                                                                                                                                                                                                                                                                                                                                                                                                                                                                                                                                                                                                                                                                                                                                                                                                                                                                                                                                                                                                                                                                                                                                                                                                                                                                                                                                                                                                                                                                                                                                                                                                |         | Wall D                     |
| 18  | 6,6x12,5x447             | 1   | CHE HO                                                                                                                                                                                                                                                                                                                                                                                                                                                                                                                                                                                                                                                                                                                                                                                                                                                                                                                                                                                                                                                                                                                                                                                                                                                                                                                                                                                                                                                                                                                                                                                                                                                                                                                                                                                                                                                                                                                                                                                                                                                                                                                         |         | Wall C                     |
| 19  | 6,6x12,5x493             | 1   |                                                                                                                                                                                                                                                                                                                                                                                                                                                                                                                                                                                                                                                                                                                                                                                                                                                                                                                                                                                                                                                                                                                                                                                                                                                                                                                                                                                                                                                                                                                                                                                                                                                                                                                                                                                                                                                                                                                                                                                                                                                                                                                                |         | Wall C                     |
| 20  | 6,6x12,5x539             | 2   | CHE HE                                                                                                                                                                                                                                                                                                                                                                                                                                                                                                                                                                                                                                                                                                                                                                                                                                                                                                                                                                                                                                                                                                                                                                                                                                                                                                                                                                                                                                                                                                                                                                                                                                                                                                                                                                                                                                                                                                                                                                                                                                                                                                                         |         | Wall C, D                  |
| 21  | 6,6x12,5x595             | 2   | CFL FL                                                                                                                                                                                                                                                                                                                                                                                                                                                                                                                                                                                                                                                                                                                                                                                                                                                                                                                                                                                                                                                                                                                                                                                                                                                                                                                                                                                                                                                                                                                                                                                                                                                                                                                                                                                                                                                                                                                                                                                                                                                                                                                         |         | Wall C, D                  |
| 22  | 6,6x75x400               | 3   |                                                                                                                                                                                                                                                                                                                                                                                                                                                                                                                                                                                                                                                                                                                                                                                                                                                                                                                                                                                                                                                                                                                                                                                                                                                                                                                                                                                                                                                                                                                                                                                                                                                                                                                                                                                                                                                                                                                                                                                                                                                                                                                                |         | Roof frame triangle        |
| 23  | 6x13x595                 | 1   |                                                                                                                                                                                                                                                                                                                                                                                                                                                                                                                                                                                                                                                                                                                                                                                                                                                                                                                                                                                                                                                                                                                                                                                                                                                                                                                                                                                                                                                                                                                                                                                                                                                                                                                                                                                                                                                                                                                                                                                                                                                                                                                                |         | Rafter                     |
| 24  | 6x13x595                 | 2   |                                                                                                                                                                                                                                                                                                                                                                                                                                                                                                                                                                                                                                                                                                                                                                                                                                                                                                                                                                                                                                                                                                                                                                                                                                                                                                                                                                                                                                                                                                                                                                                                                                                                                                                                                                                                                                                                                                                                                                                                                                                                                                                                |         | Rafter                     |
| 25  | 2x10x230                 | 120 |                                                                                                                                                                                                                                                                                                                                                                                                                                                                                                                                                                                                                                                                                                                                                                                                                                                                                                                                                                                                                                                                                                                                                                                                                                                                                                                                                                                                                                                                                                                                                                                                                                                                                                                                                                                                                                                                                                                                                                                                                                                                                                                                |         | Roof boards                |
| 26  | 2x10,5x240               | 4   |                                                                                                                                                                                                                                                                                                                                                                                                                                                                                                                                                                                                                                                                                                                                                                                                                                                                                                                                                                                                                                                                                                                                                                                                                                                                                                                                                                                                                                                                                                                                                                                                                                                                                                                                                                                                                                                                                                                                                                                                                                                                                                                                | []      | Wind boards                |
| 27  | 2x10,5x242,5             | 4   | 7                                                                                                                                                                                                                                                                                                                                                                                                                                                                                                                                                                                                                                                                                                                                                                                                                                                                                                                                                                                                                                                                                                                                                                                                                                                                                                                                                                                                                                                                                                                                                                                                                                                                                                                                                                                                                                                                                                                                                                                                                                                                                                                              |         | Wind boards                |
| 28  | 1,6x8x242,5              | 4   |                                                                                                                                                                                                                                                                                                                                                                                                                                                                                                                                                                                                                                                                                                                                                                                                                                                                                                                                                                                                                                                                                                                                                                                                                                                                                                                                                                                                                                                                                                                                                                                                                                                                                                                                                                                                                                                                                                                                                                                                                                                                                                                                |         | Wind board<br>supporter    |
| 29  | 2x10,5x595               | 4   |                                                                                                                                                                                                                                                                                                                                                                                                                                                                                                                                                                                                                                                                                                                                                                                                                                                                                                                                                                                                                                                                                                                                                                                                                                                                                                                                                                                                                                                                                                                                                                                                                                                                                                                                                                                                                                                                                                                                                                                                                                                                                                                                |         | Wind board                 |
| 30  | 2,2x10x370               | 37  |                                                                                                                                                                                                                                                                                                                                                                                                                                                                                                                                                                                                                                                                                                                                                                                                                                                                                                                                                                                                                                                                                                                                                                                                                                                                                                                                                                                                                                                                                                                                                                                                                                                                                                                                                                                                                                                                                                                                                                                                                                                                                                                                | Û       | Floor boards               |
| 31  | 2,2x10,5x168             | 37  |                                                                                                                                                                                                                                                                                                                                                                                                                                                                                                                                                                                                                                                                                                                                                                                                                                                                                                                                                                                                                                                                                                                                                                                                                                                                                                                                                                                                                                                                                                                                                                                                                                                                                                                                                                                                                                                                                                                                                                                                                                                                                                                                |         | Floor board for Veranda    |
| 32  | 2,5x3x370,8              | 6   |                                                                                                                                                                                                                                                                                                                                                                                                                                                                                                                                                                                                                                                                                                                                                                                                                                                                                                                                                                                                                                                                                                                                                                                                                                                                                                                                                                                                                                                                                                                                                                                                                                                                                                                                                                                                                                                                                                                                                                                                                                                                                                                                | 0       | Floor trim                 |
| 33  | 2,5x3x168,4              | 2   |                                                                                                                                                                                                                                                                                                                                                                                                                                                                                                                                                                                                                                                                                                                                                                                                                                                                                                                                                                                                                                                                                                                                                                                                                                                                                                                                                                                                                                                                                                                                                                                                                                                                                                                                                                                                                                                                                                                                                                                                                                                                                                                                | 0       | Floor trim                 |
| 34  | 2x3x1,4                  | 2   | $\Diamond$                                                                                                                                                                                                                                                                                                                                                                                                                                                                                                                                                                                                                                                                                                                                                                                                                                                                                                                                                                                                                                                                                                                                                                                                                                                                                                                                                                                                                                                                                                                                                                                                                                                                                                                                                                                                                                                                                                                                                                                                                                                                                                                     |         | Decorative diamond         |
| 35  | 2,2x10,5x168,4           | 2   |                                                                                                                                                                                                                                                                                                                                                                                                                                                                                                                                                                                                                                                                                                                                                                                                                                                                                                                                                                                                                                                                                                                                                                                                                                                                                                                                                                                                                                                                                                                                                                                                                                                                                                                                                                                                                                                                                                                                                                                                                                                                                                                                |         | Wall boards<br>for Veranda |
| 36  | 2,2x10,5x67,4            | 2   |                                                                                                                                                                                                                                                                                                                                                                                                                                                                                                                                                                                                                                                                                                                                                                                                                                                                                                                                                                                                                                                                                                                                                                                                                                                                                                                                                                                                                                                                                                                                                                                                                                                                                                                                                                                                                                                                                                                                                                                                                                                                                                                                |         | Wall boards<br>for Veranda |
| 37  | 6x8x90                   | 2   |                                                                                                                                                                                                                                                                                                                                                                                                                                                                                                                                                                                                                                                                                                                                                                                                                                                                                                                                                                                                                                                                                                                                                                                                                                                                                                                                                                                                                                                                                                                                                                                                                                                                                                                                                                                                                                                                                                                                                                                                                                                                                                                                | Ш       | U Profile                  |
| 38  | 6,6x192x161,5            | 1   |                                                                                                                                                                                                                                                                                                                                                                                                                                                                                                                                                                                                                                                                                                                                                                                                                                                                                                                                                                                                                                                                                                                                                                                                                                                                                                                                                                                                                                                                                                                                                                                                                                                                                                                                                                                                                                                                                                                                                                                                                                                                                                                                |         | Door                       |
| 39  | 6,6x101x200              | 1   |                                                                                                                                                                                                                                                                                                                                                                                                                                                                                                                                                                                                                                                                                                                                                                                                                                                                                                                                                                                                                                                                                                                                                                                                                                                                                                                                                                                                                                                                                                                                                                                                                                                                                                                                                                                                                                                                                                                                                                                                                                                                                                                                |         | Window                     |
| 40  | 6,6x101x70               | 1   |                                                                                                                                                                                                                                                                                                                                                                                                                                                                                                                                                                                                                                                                                                                                                                                                                                                                                                                                                                                                                                                                                                                                                                                                                                                                                                                                                                                                                                                                                                                                                                                                                                                                                                                                                                                                                                                                                                                                                                                                                                                                                                                                |         | Window                     |