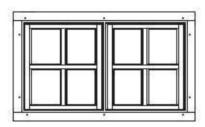

| PRODUCT NAME     | <u>SHANNON</u> |
|------------------|----------------|
| REFERENCE NUMBER |                |

| No. | Measurement cm b x h x l | Q.  | View                                                                                                                                                                                                                                                                                                                                                                                                                                                                                                                                                                                                                                                                                                                                                                                                                                                                                                                                                                                                                                                                                                                                                                                                                                                                                                                                                                                                                                                                                                                                                                                                                                                                                                                                                                                                                                                                                                                                                                                                                                                                                                                           | Profile | Part name/ Use for:        |
|-----|--------------------------|-----|--------------------------------------------------------------------------------------------------------------------------------------------------------------------------------------------------------------------------------------------------------------------------------------------------------------------------------------------------------------------------------------------------------------------------------------------------------------------------------------------------------------------------------------------------------------------------------------------------------------------------------------------------------------------------------------------------------------------------------------------------------------------------------------------------------------------------------------------------------------------------------------------------------------------------------------------------------------------------------------------------------------------------------------------------------------------------------------------------------------------------------------------------------------------------------------------------------------------------------------------------------------------------------------------------------------------------------------------------------------------------------------------------------------------------------------------------------------------------------------------------------------------------------------------------------------------------------------------------------------------------------------------------------------------------------------------------------------------------------------------------------------------------------------------------------------------------------------------------------------------------------------------------------------------------------------------------------------------------------------------------------------------------------------------------------------------------------------------------------------------------------|---------|----------------------------|
| 2   | 5x7x384                  | 11  |                                                                                                                                                                                                                                                                                                                                                                                                                                                                                                                                                                                                                                                                                                                                                                                                                                                                                                                                                                                                                                                                                                                                                                                                                                                                                                                                                                                                                                                                                                                                                                                                                                                                                                                                                                                                                                                                                                                                                                                                                                                                                                                                |         | Bearers                    |
| 3   | 6,6x6,5x400              | 2   | ОН                                                                                                                                                                                                                                                                                                                                                                                                                                                                                                                                                                                                                                                                                                                                                                                                                                                                                                                                                                                                                                                                                                                                                                                                                                                                                                                                                                                                                                                                                                                                                                                                                                                                                                                                                                                                                                                                                                                                                                                                                                                                                                                             | ñ       | Wall A, B                  |
| 4   | 6,6x6,5x78               | 2   |                                                                                                                                                                                                                                                                                                                                                                                                                                                                                                                                                                                                                                                                                                                                                                                                                                                                                                                                                                                                                                                                                                                                                                                                                                                                                                                                                                                                                                                                                                                                                                                                                                                                                                                                                                                                                                                                                                                                                                                                                                                                                                                                | ñ       | Boards for Veranda         |
| 5   | 6,6x6,5x60               | 2   | THE STATE OF THE S |         | Boards for Veranda         |
| 6   | 6,6x13x400               | 26  | CHL HD                                                                                                                                                                                                                                                                                                                                                                                                                                                                                                                                                                                                                                                                                                                                                                                                                                                                                                                                                                                                                                                                                                                                                                                                                                                                                                                                                                                                                                                                                                                                                                                                                                                                                                                                                                                                                                                                                                                                                                                                                                                                                                                         |         | Wall B, C, D               |
| 7   | 6,6x13x575               | 7   | CH H H)                                                                                                                                                                                                                                                                                                                                                                                                                                                                                                                                                                                                                                                                                                                                                                                                                                                                                                                                                                                                                                                                                                                                                                                                                                                                                                                                                                                                                                                                                                                                                                                                                                                                                                                                                                                                                                                                                                                                                                                                                                                                                                                        |         | Wall C, D                  |
| 8   | 6,6x13x274,5             | 1   |                                                                                                                                                                                                                                                                                                                                                                                                                                                                                                                                                                                                                                                                                                                                                                                                                                                                                                                                                                                                                                                                                                                                                                                                                                                                                                                                                                                                                                                                                                                                                                                                                                                                                                                                                                                                                                                                                                                                                                                                                                                                                                                                | 0       | Wall C                     |
| 9   | 6,6x13x60                | 23  |                                                                                                                                                                                                                                                                                                                                                                                                                                                                                                                                                                                                                                                                                                                                                                                                                                                                                                                                                                                                                                                                                                                                                                                                                                                                                                                                                                                                                                                                                                                                                                                                                                                                                                                                                                                                                                                                                                                                                                                                                                                                                                                                |         | Wall A                     |
| 10  | 6,6x13x46                | 8   |                                                                                                                                                                                                                                                                                                                                                                                                                                                                                                                                                                                                                                                                                                                                                                                                                                                                                                                                                                                                                                                                                                                                                                                                                                                                                                                                                                                                                                                                                                                                                                                                                                                                                                                                                                                                                                                                                                                                                                                                                                                                                                                                |         | Wall A                     |
| 11  | 6,6x13x177               | 7   |                                                                                                                                                                                                                                                                                                                                                                                                                                                                                                                                                                                                                                                                                                                                                                                                                                                                                                                                                                                                                                                                                                                                                                                                                                                                                                                                                                                                                                                                                                                                                                                                                                                                                                                                                                                                                                                                                                                                                                                                                                                                                                                                | Ũ       | Wall C                     |
| 12  | 6,6x13x78                | 4   |                                                                                                                                                                                                                                                                                                                                                                                                                                                                                                                                                                                                                                                                                                                                                                                                                                                                                                                                                                                                                                                                                                                                                                                                                                                                                                                                                                                                                                                                                                                                                                                                                                                                                                                                                                                                                                                                                                                                                                                                                                                                                                                                | n       | Wall boards<br>for Veranda |
| 12a | 6,6x13x78                | 2   |                                                                                                                                                                                                                                                                                                                                                                                                                                                                                                                                                                                                                                                                                                                                                                                                                                                                                                                                                                                                                                                                                                                                                                                                                                                                                                                                                                                                                                                                                                                                                                                                                                                                                                                                                                                                                                                                                                                                                                                                                                                                                                                                | 0       | Wall boards<br>for Veranda |
| 12b | 6,6x13x15                | 6   |                                                                                                                                                                                                                                                                                                                                                                                                                                                                                                                                                                                                                                                                                                                                                                                                                                                                                                                                                                                                                                                                                                                                                                                                                                                                                                                                                                                                                                                                                                                                                                                                                                                                                                                                                                                                                                                                                                                                                                                                                                                                                                                                |         | Wall boards<br>for Veranda |
| 13  | 6,6x13x78                | 2   | (H)                                                                                                                                                                                                                                                                                                                                                                                                                                                                                                                                                                                                                                                                                                                                                                                                                                                                                                                                                                                                                                                                                                                                                                                                                                                                                                                                                                                                                                                                                                                                                                                                                                                                                                                                                                                                                                                                                                                                                                                                                                                                                                                            | n       | Wall boards<br>for Veranda |
| 14  | 6,6x13x22,6              | 44  | ŒD.                                                                                                                                                                                                                                                                                                                                                                                                                                                                                                                                                                                                                                                                                                                                                                                                                                                                                                                                                                                                                                                                                                                                                                                                                                                                                                                                                                                                                                                                                                                                                                                                                                                                                                                                                                                                                                                                                                                                                                                                                                                                                                                            |         | Wall boards<br>for Veranda |
| 15  | 6,6x13x99,5              | 13  |                                                                                                                                                                                                                                                                                                                                                                                                                                                                                                                                                                                                                                                                                                                                                                                                                                                                                                                                                                                                                                                                                                                                                                                                                                                                                                                                                                                                                                                                                                                                                                                                                                                                                                                                                                                                                                                                                                                                                                                                                                                                                                                                |         | Wall boards<br>for Veranda |
| 16  | 6,6x12,5x146,5           | 1   |                                                                                                                                                                                                                                                                                                                                                                                                                                                                                                                                                                                                                                                                                                                                                                                                                                                                                                                                                                                                                                                                                                                                                                                                                                                                                                                                                                                                                                                                                                                                                                                                                                                                                                                                                                                                                                                                                                                                                                                                                                                                                                                                |         | Wall D                     |
| 17  | 6,6x12,5x192,5           | 1   |                                                                                                                                                                                                                                                                                                                                                                                                                                                                                                                                                                                                                                                                                                                                                                                                                                                                                                                                                                                                                                                                                                                                                                                                                                                                                                                                                                                                                                                                                                                                                                                                                                                                                                                                                                                                                                                                                                                                                                                                                                                                                                                                |         | Wall D                     |
| 18  | 6,6x12,5x447             | 1   | CHE HO                                                                                                                                                                                                                                                                                                                                                                                                                                                                                                                                                                                                                                                                                                                                                                                                                                                                                                                                                                                                                                                                                                                                                                                                                                                                                                                                                                                                                                                                                                                                                                                                                                                                                                                                                                                                                                                                                                                                                                                                                                                                                                                         |         | Wall C                     |
| 19  | 6,6x12,5x493             | 1   |                                                                                                                                                                                                                                                                                                                                                                                                                                                                                                                                                                                                                                                                                                                                                                                                                                                                                                                                                                                                                                                                                                                                                                                                                                                                                                                                                                                                                                                                                                                                                                                                                                                                                                                                                                                                                                                                                                                                                                                                                                                                                                                                |         | Wall C                     |
| 20  | 6,6x12,5x539             | 2   | CHE HE                                                                                                                                                                                                                                                                                                                                                                                                                                                                                                                                                                                                                                                                                                                                                                                                                                                                                                                                                                                                                                                                                                                                                                                                                                                                                                                                                                                                                                                                                                                                                                                                                                                                                                                                                                                                                                                                                                                                                                                                                                                                                                                         |         | Wall C, D                  |
| 21  | 6,6x12,5x595             | 2   | CFL FL                                                                                                                                                                                                                                                                                                                                                                                                                                                                                                                                                                                                                                                                                                                                                                                                                                                                                                                                                                                                                                                                                                                                                                                                                                                                                                                                                                                                                                                                                                                                                                                                                                                                                                                                                                                                                                                                                                                                                                                                                                                                                                                         |         | Wall C, D                  |
| 22  | 6,6x75x400               | 3   |                                                                                                                                                                                                                                                                                                                                                                                                                                                                                                                                                                                                                                                                                                                                                                                                                                                                                                                                                                                                                                                                                                                                                                                                                                                                                                                                                                                                                                                                                                                                                                                                                                                                                                                                                                                                                                                                                                                                                                                                                                                                                                                                |         | Roof frame triangle        |
| 23  | 6x13x595                 | 1   |                                                                                                                                                                                                                                                                                                                                                                                                                                                                                                                                                                                                                                                                                                                                                                                                                                                                                                                                                                                                                                                                                                                                                                                                                                                                                                                                                                                                                                                                                                                                                                                                                                                                                                                                                                                                                                                                                                                                                                                                                                                                                                                                |         | Rafter                     |
| 24  | 6x13x595                 | 2   |                                                                                                                                                                                                                                                                                                                                                                                                                                                                                                                                                                                                                                                                                                                                                                                                                                                                                                                                                                                                                                                                                                                                                                                                                                                                                                                                                                                                                                                                                                                                                                                                                                                                                                                                                                                                                                                                                                                                                                                                                                                                                                                                |         | Rafter                     |
| 25  | 2x10x230                 | 120 |                                                                                                                                                                                                                                                                                                                                                                                                                                                                                                                                                                                                                                                                                                                                                                                                                                                                                                                                                                                                                                                                                                                                                                                                                                                                                                                                                                                                                                                                                                                                                                                                                                                                                                                                                                                                                                                                                                                                                                                                                                                                                                                                |         | Roof boards                |
| 26  | 2x10,5x240               | 4   |                                                                                                                                                                                                                                                                                                                                                                                                                                                                                                                                                                                                                                                                                                                                                                                                                                                                                                                                                                                                                                                                                                                                                                                                                                                                                                                                                                                                                                                                                                                                                                                                                                                                                                                                                                                                                                                                                                                                                                                                                                                                                                                                | []      | Wind boards                |
| 27  | 2x10,5x242,5             | 4   | 7                                                                                                                                                                                                                                                                                                                                                                                                                                                                                                                                                                                                                                                                                                                                                                                                                                                                                                                                                                                                                                                                                                                                                                                                                                                                                                                                                                                                                                                                                                                                                                                                                                                                                                                                                                                                                                                                                                                                                                                                                                                                                                                              |         | Wind boards                |
| 28  | 1,6x8x242,5              | 4   |                                                                                                                                                                                                                                                                                                                                                                                                                                                                                                                                                                                                                                                                                                                                                                                                                                                                                                                                                                                                                                                                                                                                                                                                                                                                                                                                                                                                                                                                                                                                                                                                                                                                                                                                                                                                                                                                                                                                                                                                                                                                                                                                |         | Wind board<br>supporter    |
| 29  | 2x10,5x595               | 4   |                                                                                                                                                                                                                                                                                                                                                                                                                                                                                                                                                                                                                                                                                                                                                                                                                                                                                                                                                                                                                                                                                                                                                                                                                                                                                                                                                                                                                                                                                                                                                                                                                                                                                                                                                                                                                                                                                                                                                                                                                                                                                                                                |         | Wind board                 |
| 30  | 2,2x10x370               | 37  |                                                                                                                                                                                                                                                                                                                                                                                                                                                                                                                                                                                                                                                                                                                                                                                                                                                                                                                                                                                                                                                                                                                                                                                                                                                                                                                                                                                                                                                                                                                                                                                                                                                                                                                                                                                                                                                                                                                                                                                                                                                                                                                                | Û       | Floor boards               |
| 31  | 2,2x10,5x168             | 37  |                                                                                                                                                                                                                                                                                                                                                                                                                                                                                                                                                                                                                                                                                                                                                                                                                                                                                                                                                                                                                                                                                                                                                                                                                                                                                                                                                                                                                                                                                                                                                                                                                                                                                                                                                                                                                                                                                                                                                                                                                                                                                                                                |         | Floor board for Veranda    |
| 32  | 2,5x3x370,8              | 6   |                                                                                                                                                                                                                                                                                                                                                                                                                                                                                                                                                                                                                                                                                                                                                                                                                                                                                                                                                                                                                                                                                                                                                                                                                                                                                                                                                                                                                                                                                                                                                                                                                                                                                                                                                                                                                                                                                                                                                                                                                                                                                                                                | 0       | Floor trim                 |
| 33  | 2,5x3x168,4              | 2   |                                                                                                                                                                                                                                                                                                                                                                                                                                                                                                                                                                                                                                                                                                                                                                                                                                                                                                                                                                                                                                                                                                                                                                                                                                                                                                                                                                                                                                                                                                                                                                                                                                                                                                                                                                                                                                                                                                                                                                                                                                                                                                                                | 0       | Floor trim                 |
| 34  | 2x3x1,4                  | 2   | $\Diamond$                                                                                                                                                                                                                                                                                                                                                                                                                                                                                                                                                                                                                                                                                                                                                                                                                                                                                                                                                                                                                                                                                                                                                                                                                                                                                                                                                                                                                                                                                                                                                                                                                                                                                                                                                                                                                                                                                                                                                                                                                                                                                                                     |         | Decorative diamond         |
| 35  | 2,2x10,5x168,4           | 2   |                                                                                                                                                                                                                                                                                                                                                                                                                                                                                                                                                                                                                                                                                                                                                                                                                                                                                                                                                                                                                                                                                                                                                                                                                                                                                                                                                                                                                                                                                                                                                                                                                                                                                                                                                                                                                                                                                                                                                                                                                                                                                                                                |         | Wall boards<br>for Veranda |
| 36  | 2,2x10,5x67,4            | 2   |                                                                                                                                                                                                                                                                                                                                                                                                                                                                                                                                                                                                                                                                                                                                                                                                                                                                                                                                                                                                                                                                                                                                                                                                                                                                                                                                                                                                                                                                                                                                                                                                                                                                                                                                                                                                                                                                                                                                                                                                                                                                                                                                |         | Wall boards<br>for Veranda |
| 37  | 6x8x90                   | 2   |                                                                                                                                                                                                                                                                                                                                                                                                                                                                                                                                                                                                                                                                                                                                                                                                                                                                                                                                                                                                                                                                                                                                                                                                                                                                                                                                                                                                                                                                                                                                                                                                                                                                                                                                                                                                                                                                                                                                                                                                                                                                                                                                | Ш       | U Profile                  |
| 38  | 6,6x192x161,5            | 1   |                                                                                                                                                                                                                                                                                                                                                                                                                                                                                                                                                                                                                                                                                                                                                                                                                                                                                                                                                                                                                                                                                                                                                                                                                                                                                                                                                                                                                                                                                                                                                                                                                                                                                                                                                                                                                                                                                                                                                                                                                                                                                                                                |         | Door                       |
| 39  | 6,6x101x200              | 1   |                                                                                                                                                                                                                                                                                                                                                                                                                                                                                                                                                                                                                                                                                                                                                                                                                                                                                                                                                                                                                                                                                                                                                                                                                                                                                                                                                                                                                                                                                                                                                                                                                                                                                                                                                                                                                                                                                                                                                                                                                                                                                                                                |         | Window                     |
| 40  | 6,6x101x70               | 1   |                                                                                                                                                                                                                                                                                                                                                                                                                                                                                                                                                                                                                                                                                                                                                                                                                                                                                                                                                                                                                                                                                                                                                                                                                                                                                                                                                                                                                                                                                                                                                                                                                                                                                                                                                                                                                                                                                                                                                                                                                                                                                                                                |         | Window                     |