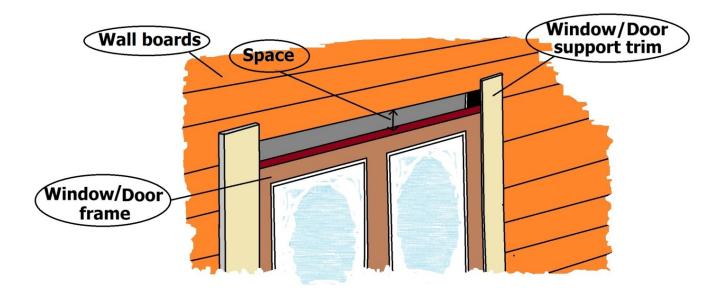

| PRODUCT NAME     | <u>SHANNON</u> |
|------------------|----------------|
| REFERENCE NUMBER |                |

| No. | Measurement cm b x h x l | Q.  | View                                                                                                                                                                                                                                                                                                                                                                                                                                                                                                                                                                                                                                                                                                                                                                                                                                                                                                                                                                                                                                                                                                                                                                                                                                                                                                                                                                                                                                                                                                                                                                                                                                                                                                                                                                                                                                                                                                                                                                                                                                                                                                                           | Profile | Part name/ Use for:        |
|-----|--------------------------|-----|--------------------------------------------------------------------------------------------------------------------------------------------------------------------------------------------------------------------------------------------------------------------------------------------------------------------------------------------------------------------------------------------------------------------------------------------------------------------------------------------------------------------------------------------------------------------------------------------------------------------------------------------------------------------------------------------------------------------------------------------------------------------------------------------------------------------------------------------------------------------------------------------------------------------------------------------------------------------------------------------------------------------------------------------------------------------------------------------------------------------------------------------------------------------------------------------------------------------------------------------------------------------------------------------------------------------------------------------------------------------------------------------------------------------------------------------------------------------------------------------------------------------------------------------------------------------------------------------------------------------------------------------------------------------------------------------------------------------------------------------------------------------------------------------------------------------------------------------------------------------------------------------------------------------------------------------------------------------------------------------------------------------------------------------------------------------------------------------------------------------------------|---------|----------------------------|
| 2   | 5x7x384                  | 11  |                                                                                                                                                                                                                                                                                                                                                                                                                                                                                                                                                                                                                                                                                                                                                                                                                                                                                                                                                                                                                                                                                                                                                                                                                                                                                                                                                                                                                                                                                                                                                                                                                                                                                                                                                                                                                                                                                                                                                                                                                                                                                                                                |         | Bearers                    |
| 3   | 6,6x6,5x400              | 2   | ОН                                                                                                                                                                                                                                                                                                                                                                                                                                                                                                                                                                                                                                                                                                                                                                                                                                                                                                                                                                                                                                                                                                                                                                                                                                                                                                                                                                                                                                                                                                                                                                                                                                                                                                                                                                                                                                                                                                                                                                                                                                                                                                                             | ñ       | Wall A, B                  |
| 4   | 6,6x6,5x78               | 2   |                                                                                                                                                                                                                                                                                                                                                                                                                                                                                                                                                                                                                                                                                                                                                                                                                                                                                                                                                                                                                                                                                                                                                                                                                                                                                                                                                                                                                                                                                                                                                                                                                                                                                                                                                                                                                                                                                                                                                                                                                                                                                                                                | ñ       | Boards for Veranda         |
| 5   | 6,6x6,5x60               | 2   | THE STATE OF THE S |         | Boards for Veranda         |
| 6   | 6,6x13x400               | 26  | CHL HD                                                                                                                                                                                                                                                                                                                                                                                                                                                                                                                                                                                                                                                                                                                                                                                                                                                                                                                                                                                                                                                                                                                                                                                                                                                                                                                                                                                                                                                                                                                                                                                                                                                                                                                                                                                                                                                                                                                                                                                                                                                                                                                         |         | Wall B, C, D               |
| 7   | 6,6x13x575               | 7   | CH H H)                                                                                                                                                                                                                                                                                                                                                                                                                                                                                                                                                                                                                                                                                                                                                                                                                                                                                                                                                                                                                                                                                                                                                                                                                                                                                                                                                                                                                                                                                                                                                                                                                                                                                                                                                                                                                                                                                                                                                                                                                                                                                                                        |         | Wall C, D                  |
| 8   | 6,6x13x274,5             | 1   |                                                                                                                                                                                                                                                                                                                                                                                                                                                                                                                                                                                                                                                                                                                                                                                                                                                                                                                                                                                                                                                                                                                                                                                                                                                                                                                                                                                                                                                                                                                                                                                                                                                                                                                                                                                                                                                                                                                                                                                                                                                                                                                                | 0       | Wall C                     |
| 9   | 6,6x13x60                | 23  |                                                                                                                                                                                                                                                                                                                                                                                                                                                                                                                                                                                                                                                                                                                                                                                                                                                                                                                                                                                                                                                                                                                                                                                                                                                                                                                                                                                                                                                                                                                                                                                                                                                                                                                                                                                                                                                                                                                                                                                                                                                                                                                                |         | Wall A                     |
| 10  | 6,6x13x46                | 8   |                                                                                                                                                                                                                                                                                                                                                                                                                                                                                                                                                                                                                                                                                                                                                                                                                                                                                                                                                                                                                                                                                                                                                                                                                                                                                                                                                                                                                                                                                                                                                                                                                                                                                                                                                                                                                                                                                                                                                                                                                                                                                                                                |         | Wall A                     |
| 11  | 6,6x13x177               | 7   |                                                                                                                                                                                                                                                                                                                                                                                                                                                                                                                                                                                                                                                                                                                                                                                                                                                                                                                                                                                                                                                                                                                                                                                                                                                                                                                                                                                                                                                                                                                                                                                                                                                                                                                                                                                                                                                                                                                                                                                                                                                                                                                                | Ũ       | Wall C                     |
| 12  | 6,6x13x78                | 4   |                                                                                                                                                                                                                                                                                                                                                                                                                                                                                                                                                                                                                                                                                                                                                                                                                                                                                                                                                                                                                                                                                                                                                                                                                                                                                                                                                                                                                                                                                                                                                                                                                                                                                                                                                                                                                                                                                                                                                                                                                                                                                                                                | n       | Wall boards<br>for Veranda |
| 12a | 6,6x13x78                | 2   |                                                                                                                                                                                                                                                                                                                                                                                                                                                                                                                                                                                                                                                                                                                                                                                                                                                                                                                                                                                                                                                                                                                                                                                                                                                                                                                                                                                                                                                                                                                                                                                                                                                                                                                                                                                                                                                                                                                                                                                                                                                                                                                                | 0       | Wall boards<br>for Veranda |
| 12b | 6,6x13x15                | 6   |                                                                                                                                                                                                                                                                                                                                                                                                                                                                                                                                                                                                                                                                                                                                                                                                                                                                                                                                                                                                                                                                                                                                                                                                                                                                                                                                                                                                                                                                                                                                                                                                                                                                                                                                                                                                                                                                                                                                                                                                                                                                                                                                |         | Wall boards<br>for Veranda |
| 13  | 6,6x13x78                | 2   | (H)                                                                                                                                                                                                                                                                                                                                                                                                                                                                                                                                                                                                                                                                                                                                                                                                                                                                                                                                                                                                                                                                                                                                                                                                                                                                                                                                                                                                                                                                                                                                                                                                                                                                                                                                                                                                                                                                                                                                                                                                                                                                                                                            | n       | Wall boards<br>for Veranda |
| 14  | 6,6x13x22,6              | 44  | ŒD.                                                                                                                                                                                                                                                                                                                                                                                                                                                                                                                                                                                                                                                                                                                                                                                                                                                                                                                                                                                                                                                                                                                                                                                                                                                                                                                                                                                                                                                                                                                                                                                                                                                                                                                                                                                                                                                                                                                                                                                                                                                                                                                            |         | Wall boards<br>for Veranda |
| 15  | 6,6x13x99,5              | 13  |                                                                                                                                                                                                                                                                                                                                                                                                                                                                                                                                                                                                                                                                                                                                                                                                                                                                                                                                                                                                                                                                                                                                                                                                                                                                                                                                                                                                                                                                                                                                                                                                                                                                                                                                                                                                                                                                                                                                                                                                                                                                                                                                |         | Wall boards<br>for Veranda |
| 16  | 6,6x12,5x146,5           | 1   |                                                                                                                                                                                                                                                                                                                                                                                                                                                                                                                                                                                                                                                                                                                                                                                                                                                                                                                                                                                                                                                                                                                                                                                                                                                                                                                                                                                                                                                                                                                                                                                                                                                                                                                                                                                                                                                                                                                                                                                                                                                                                                                                |         | Wall D                     |
| 17  | 6,6x12,5x192,5           | 1   |                                                                                                                                                                                                                                                                                                                                                                                                                                                                                                                                                                                                                                                                                                                                                                                                                                                                                                                                                                                                                                                                                                                                                                                                                                                                                                                                                                                                                                                                                                                                                                                                                                                                                                                                                                                                                                                                                                                                                                                                                                                                                                                                |         | Wall D                     |
| 18  | 6,6x12,5x447             | 1   | CHE HO                                                                                                                                                                                                                                                                                                                                                                                                                                                                                                                                                                                                                                                                                                                                                                                                                                                                                                                                                                                                                                                                                                                                                                                                                                                                                                                                                                                                                                                                                                                                                                                                                                                                                                                                                                                                                                                                                                                                                                                                                                                                                                                         |         | Wall C                     |
| 19  | 6,6x12,5x493             | 1   |                                                                                                                                                                                                                                                                                                                                                                                                                                                                                                                                                                                                                                                                                                                                                                                                                                                                                                                                                                                                                                                                                                                                                                                                                                                                                                                                                                                                                                                                                                                                                                                                                                                                                                                                                                                                                                                                                                                                                                                                                                                                                                                                |         | Wall C                     |
| 20  | 6,6x12,5x539             | 2   | CHE HE                                                                                                                                                                                                                                                                                                                                                                                                                                                                                                                                                                                                                                                                                                                                                                                                                                                                                                                                                                                                                                                                                                                                                                                                                                                                                                                                                                                                                                                                                                                                                                                                                                                                                                                                                                                                                                                                                                                                                                                                                                                                                                                         |         | Wall C, D                  |
| 21  | 6,6x12,5x595             | 2   | CFL FL                                                                                                                                                                                                                                                                                                                                                                                                                                                                                                                                                                                                                                                                                                                                                                                                                                                                                                                                                                                                                                                                                                                                                                                                                                                                                                                                                                                                                                                                                                                                                                                                                                                                                                                                                                                                                                                                                                                                                                                                                                                                                                                         |         | Wall C, D                  |
| 22  | 6,6x75x400               | 3   |                                                                                                                                                                                                                                                                                                                                                                                                                                                                                                                                                                                                                                                                                                                                                                                                                                                                                                                                                                                                                                                                                                                                                                                                                                                                                                                                                                                                                                                                                                                                                                                                                                                                                                                                                                                                                                                                                                                                                                                                                                                                                                                                |         | Roof frame triangle        |
| 23  | 6x13x595                 | 1   |                                                                                                                                                                                                                                                                                                                                                                                                                                                                                                                                                                                                                                                                                                                                                                                                                                                                                                                                                                                                                                                                                                                                                                                                                                                                                                                                                                                                                                                                                                                                                                                                                                                                                                                                                                                                                                                                                                                                                                                                                                                                                                                                |         | Rafter                     |
| 24  | 6x13x595                 | 2   |                                                                                                                                                                                                                                                                                                                                                                                                                                                                                                                                                                                                                                                                                                                                                                                                                                                                                                                                                                                                                                                                                                                                                                                                                                                                                                                                                                                                                                                                                                                                                                                                                                                                                                                                                                                                                                                                                                                                                                                                                                                                                                                                |         | Rafter                     |
| 25  | 2x10x230                 | 120 |                                                                                                                                                                                                                                                                                                                                                                                                                                                                                                                                                                                                                                                                                                                                                                                                                                                                                                                                                                                                                                                                                                                                                                                                                                                                                                                                                                                                                                                                                                                                                                                                                                                                                                                                                                                                                                                                                                                                                                                                                                                                                                                                |         | Roof boards                |
| 26  | 2x10,5x240               | 4   |                                                                                                                                                                                                                                                                                                                                                                                                                                                                                                                                                                                                                                                                                                                                                                                                                                                                                                                                                                                                                                                                                                                                                                                                                                                                                                                                                                                                                                                                                                                                                                                                                                                                                                                                                                                                                                                                                                                                                                                                                                                                                                                                | []      | Wind boards                |
| 27  | 2x10,5x242,5             | 4   | 7                                                                                                                                                                                                                                                                                                                                                                                                                                                                                                                                                                                                                                                                                                                                                                                                                                                                                                                                                                                                                                                                                                                                                                                                                                                                                                                                                                                                                                                                                                                                                                                                                                                                                                                                                                                                                                                                                                                                                                                                                                                                                                                              |         | Wind boards                |
| 28  | 1,6x8x242,5              | 4   |                                                                                                                                                                                                                                                                                                                                                                                                                                                                                                                                                                                                                                                                                                                                                                                                                                                                                                                                                                                                                                                                                                                                                                                                                                                                                                                                                                                                                                                                                                                                                                                                                                                                                                                                                                                                                                                                                                                                                                                                                                                                                                                                |         | Wind board<br>supporter    |
| 29  | 2x10,5x595               | 4   |                                                                                                                                                                                                                                                                                                                                                                                                                                                                                                                                                                                                                                                                                                                                                                                                                                                                                                                                                                                                                                                                                                                                                                                                                                                                                                                                                                                                                                                                                                                                                                                                                                                                                                                                                                                                                                                                                                                                                                                                                                                                                                                                |         | Wind board                 |
| 30  | 2,2x10x370               | 37  |                                                                                                                                                                                                                                                                                                                                                                                                                                                                                                                                                                                                                                                                                                                                                                                                                                                                                                                                                                                                                                                                                                                                                                                                                                                                                                                                                                                                                                                                                                                                                                                                                                                                                                                                                                                                                                                                                                                                                                                                                                                                                                                                | Û       | Floor boards               |
| 31  | 2,2x10,5x168             | 37  |                                                                                                                                                                                                                                                                                                                                                                                                                                                                                                                                                                                                                                                                                                                                                                                                                                                                                                                                                                                                                                                                                                                                                                                                                                                                                                                                                                                                                                                                                                                                                                                                                                                                                                                                                                                                                                                                                                                                                                                                                                                                                                                                |         | Floor board for Veranda    |
| 32  | 2,5x3x370,8              | 6   |                                                                                                                                                                                                                                                                                                                                                                                                                                                                                                                                                                                                                                                                                                                                                                                                                                                                                                                                                                                                                                                                                                                                                                                                                                                                                                                                                                                                                                                                                                                                                                                                                                                                                                                                                                                                                                                                                                                                                                                                                                                                                                                                | 0       | Floor trim                 |
| 33  | 2,5x3x168,4              | 2   |                                                                                                                                                                                                                                                                                                                                                                                                                                                                                                                                                                                                                                                                                                                                                                                                                                                                                                                                                                                                                                                                                                                                                                                                                                                                                                                                                                                                                                                                                                                                                                                                                                                                                                                                                                                                                                                                                                                                                                                                                                                                                                                                | 0       | Floor trim                 |
| 34  | 2x3x1,4                  | 2   | $\Diamond$                                                                                                                                                                                                                                                                                                                                                                                                                                                                                                                                                                                                                                                                                                                                                                                                                                                                                                                                                                                                                                                                                                                                                                                                                                                                                                                                                                                                                                                                                                                                                                                                                                                                                                                                                                                                                                                                                                                                                                                                                                                                                                                     |         | Decorative diamond         |
| 35  | 2,2x10,5x168,4           | 2   |                                                                                                                                                                                                                                                                                                                                                                                                                                                                                                                                                                                                                                                                                                                                                                                                                                                                                                                                                                                                                                                                                                                                                                                                                                                                                                                                                                                                                                                                                                                                                                                                                                                                                                                                                                                                                                                                                                                                                                                                                                                                                                                                |         | Wall boards<br>for Veranda |
| 36  | 2,2x10,5x67,4            | 2   |                                                                                                                                                                                                                                                                                                                                                                                                                                                                                                                                                                                                                                                                                                                                                                                                                                                                                                                                                                                                                                                                                                                                                                                                                                                                                                                                                                                                                                                                                                                                                                                                                                                                                                                                                                                                                                                                                                                                                                                                                                                                                                                                |         | Wall boards<br>for Veranda |
| 37  | 6x8x90                   | 2   |                                                                                                                                                                                                                                                                                                                                                                                                                                                                                                                                                                                                                                                                                                                                                                                                                                                                                                                                                                                                                                                                                                                                                                                                                                                                                                                                                                                                                                                                                                                                                                                                                                                                                                                                                                                                                                                                                                                                                                                                                                                                                                                                | Ш       | U Profile                  |
| 38  | 6,6x192x161,5            | 1   |                                                                                                                                                                                                                                                                                                                                                                                                                                                                                                                                                                                                                                                                                                                                                                                                                                                                                                                                                                                                                                                                                                                                                                                                                                                                                                                                                                                                                                                                                                                                                                                                                                                                                                                                                                                                                                                                                                                                                                                                                                                                                                                                |         | Door                       |
| 39  | 6,6x101x200              | 1   |                                                                                                                                                                                                                                                                                                                                                                                                                                                                                                                                                                                                                                                                                                                                                                                                                                                                                                                                                                                                                                                                                                                                                                                                                                                                                                                                                                                                                                                                                                                                                                                                                                                                                                                                                                                                                                                                                                                                                                                                                                                                                                                                |         | Window                     |
| 40  | 6,6x101x70               | 1   |                                                                                                                                                                                                                                                                                                                                                                                                                                                                                                                                                                                                                                                                                                                                                                                                                                                                                                                                                                                                                                                                                                                                                                                                                                                                                                                                                                                                                                                                                                                                                                                                                                                                                                                                                                                                                                                                                                                                                                                                                                                                                                                                |         | Window                     |