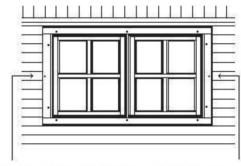

| PRODUCT NAME     | <u>SHANNON</u> |
|------------------|----------------|
| REFERENCE NUMBER |                |

| No. | Measurement cm b x h x l | Q.  | View                                                                                                                                                                                                                                                                                                                                                                                                                                                                                                                                                                                                                                                                                                                                                                                                                                                                                                                                                                                                                                                                                                                                                                                                                                                                                                                                                                                                                                                                                                                                                                                                                                                                                                                                                                                                                                                                                                                                                                                                                                                                                                                           | Profile | Part name/ Use for:        |
|-----|--------------------------|-----|--------------------------------------------------------------------------------------------------------------------------------------------------------------------------------------------------------------------------------------------------------------------------------------------------------------------------------------------------------------------------------------------------------------------------------------------------------------------------------------------------------------------------------------------------------------------------------------------------------------------------------------------------------------------------------------------------------------------------------------------------------------------------------------------------------------------------------------------------------------------------------------------------------------------------------------------------------------------------------------------------------------------------------------------------------------------------------------------------------------------------------------------------------------------------------------------------------------------------------------------------------------------------------------------------------------------------------------------------------------------------------------------------------------------------------------------------------------------------------------------------------------------------------------------------------------------------------------------------------------------------------------------------------------------------------------------------------------------------------------------------------------------------------------------------------------------------------------------------------------------------------------------------------------------------------------------------------------------------------------------------------------------------------------------------------------------------------------------------------------------------------|---------|----------------------------|
| 2   | 5x7x384                  | 11  |                                                                                                                                                                                                                                                                                                                                                                                                                                                                                                                                                                                                                                                                                                                                                                                                                                                                                                                                                                                                                                                                                                                                                                                                                                                                                                                                                                                                                                                                                                                                                                                                                                                                                                                                                                                                                                                                                                                                                                                                                                                                                                                                |         | Bearers                    |
| 3   | 6,6x6,5x400              | 2   | ОН                                                                                                                                                                                                                                                                                                                                                                                                                                                                                                                                                                                                                                                                                                                                                                                                                                                                                                                                                                                                                                                                                                                                                                                                                                                                                                                                                                                                                                                                                                                                                                                                                                                                                                                                                                                                                                                                                                                                                                                                                                                                                                                             | ñ       | Wall A, B                  |
| 4   | 6,6x6,5x78               | 2   |                                                                                                                                                                                                                                                                                                                                                                                                                                                                                                                                                                                                                                                                                                                                                                                                                                                                                                                                                                                                                                                                                                                                                                                                                                                                                                                                                                                                                                                                                                                                                                                                                                                                                                                                                                                                                                                                                                                                                                                                                                                                                                                                | ñ       | Boards for Veranda         |
| 5   | 6,6x6,5x60               | 2   | THE STATE OF THE S |         | Boards for Veranda         |
| 6   | 6,6x13x400               | 26  | CHL HD                                                                                                                                                                                                                                                                                                                                                                                                                                                                                                                                                                                                                                                                                                                                                                                                                                                                                                                                                                                                                                                                                                                                                                                                                                                                                                                                                                                                                                                                                                                                                                                                                                                                                                                                                                                                                                                                                                                                                                                                                                                                                                                         |         | Wall B, C, D               |
| 7   | 6,6x13x575               | 7   | CH H H)                                                                                                                                                                                                                                                                                                                                                                                                                                                                                                                                                                                                                                                                                                                                                                                                                                                                                                                                                                                                                                                                                                                                                                                                                                                                                                                                                                                                                                                                                                                                                                                                                                                                                                                                                                                                                                                                                                                                                                                                                                                                                                                        |         | Wall C, D                  |
| 8   | 6,6x13x274,5             | 1   |                                                                                                                                                                                                                                                                                                                                                                                                                                                                                                                                                                                                                                                                                                                                                                                                                                                                                                                                                                                                                                                                                                                                                                                                                                                                                                                                                                                                                                                                                                                                                                                                                                                                                                                                                                                                                                                                                                                                                                                                                                                                                                                                | 0       | Wall C                     |
| 9   | 6,6x13x60                | 23  |                                                                                                                                                                                                                                                                                                                                                                                                                                                                                                                                                                                                                                                                                                                                                                                                                                                                                                                                                                                                                                                                                                                                                                                                                                                                                                                                                                                                                                                                                                                                                                                                                                                                                                                                                                                                                                                                                                                                                                                                                                                                                                                                |         | Wall A                     |
| 10  | 6,6x13x46                | 8   |                                                                                                                                                                                                                                                                                                                                                                                                                                                                                                                                                                                                                                                                                                                                                                                                                                                                                                                                                                                                                                                                                                                                                                                                                                                                                                                                                                                                                                                                                                                                                                                                                                                                                                                                                                                                                                                                                                                                                                                                                                                                                                                                |         | Wall A                     |
| 11  | 6,6x13x177               | 7   |                                                                                                                                                                                                                                                                                                                                                                                                                                                                                                                                                                                                                                                                                                                                                                                                                                                                                                                                                                                                                                                                                                                                                                                                                                                                                                                                                                                                                                                                                                                                                                                                                                                                                                                                                                                                                                                                                                                                                                                                                                                                                                                                | Ũ       | Wall C                     |
| 12  | 6,6x13x78                | 4   |                                                                                                                                                                                                                                                                                                                                                                                                                                                                                                                                                                                                                                                                                                                                                                                                                                                                                                                                                                                                                                                                                                                                                                                                                                                                                                                                                                                                                                                                                                                                                                                                                                                                                                                                                                                                                                                                                                                                                                                                                                                                                                                                | n       | Wall boards<br>for Veranda |
| 12a | 6,6x13x78                | 2   |                                                                                                                                                                                                                                                                                                                                                                                                                                                                                                                                                                                                                                                                                                                                                                                                                                                                                                                                                                                                                                                                                                                                                                                                                                                                                                                                                                                                                                                                                                                                                                                                                                                                                                                                                                                                                                                                                                                                                                                                                                                                                                                                | 0       | Wall boards<br>for Veranda |
| 12b | 6,6x13x15                | 6   |                                                                                                                                                                                                                                                                                                                                                                                                                                                                                                                                                                                                                                                                                                                                                                                                                                                                                                                                                                                                                                                                                                                                                                                                                                                                                                                                                                                                                                                                                                                                                                                                                                                                                                                                                                                                                                                                                                                                                                                                                                                                                                                                |         | Wall boards<br>for Veranda |
| 13  | 6,6x13x78                | 2   | (H)                                                                                                                                                                                                                                                                                                                                                                                                                                                                                                                                                                                                                                                                                                                                                                                                                                                                                                                                                                                                                                                                                                                                                                                                                                                                                                                                                                                                                                                                                                                                                                                                                                                                                                                                                                                                                                                                                                                                                                                                                                                                                                                            | n       | Wall boards<br>for Veranda |
| 14  | 6,6x13x22,6              | 44  | ŒD.                                                                                                                                                                                                                                                                                                                                                                                                                                                                                                                                                                                                                                                                                                                                                                                                                                                                                                                                                                                                                                                                                                                                                                                                                                                                                                                                                                                                                                                                                                                                                                                                                                                                                                                                                                                                                                                                                                                                                                                                                                                                                                                            |         | Wall boards<br>for Veranda |
| 15  | 6,6x13x99,5              | 13  |                                                                                                                                                                                                                                                                                                                                                                                                                                                                                                                                                                                                                                                                                                                                                                                                                                                                                                                                                                                                                                                                                                                                                                                                                                                                                                                                                                                                                                                                                                                                                                                                                                                                                                                                                                                                                                                                                                                                                                                                                                                                                                                                |         | Wall boards<br>for Veranda |
| 16  | 6,6x12,5x146,5           | 1   |                                                                                                                                                                                                                                                                                                                                                                                                                                                                                                                                                                                                                                                                                                                                                                                                                                                                                                                                                                                                                                                                                                                                                                                                                                                                                                                                                                                                                                                                                                                                                                                                                                                                                                                                                                                                                                                                                                                                                                                                                                                                                                                                |         | Wall D                     |
| 17  | 6,6x12,5x192,5           | 1   |                                                                                                                                                                                                                                                                                                                                                                                                                                                                                                                                                                                                                                                                                                                                                                                                                                                                                                                                                                                                                                                                                                                                                                                                                                                                                                                                                                                                                                                                                                                                                                                                                                                                                                                                                                                                                                                                                                                                                                                                                                                                                                                                |         | Wall D                     |
| 18  | 6,6x12,5x447             | 1   | CHE HO                                                                                                                                                                                                                                                                                                                                                                                                                                                                                                                                                                                                                                                                                                                                                                                                                                                                                                                                                                                                                                                                                                                                                                                                                                                                                                                                                                                                                                                                                                                                                                                                                                                                                                                                                                                                                                                                                                                                                                                                                                                                                                                         |         | Wall C                     |
| 19  | 6,6x12,5x493             | 1   |                                                                                                                                                                                                                                                                                                                                                                                                                                                                                                                                                                                                                                                                                                                                                                                                                                                                                                                                                                                                                                                                                                                                                                                                                                                                                                                                                                                                                                                                                                                                                                                                                                                                                                                                                                                                                                                                                                                                                                                                                                                                                                                                |         | Wall C                     |
| 20  | 6,6x12,5x539             | 2   | CHE HE                                                                                                                                                                                                                                                                                                                                                                                                                                                                                                                                                                                                                                                                                                                                                                                                                                                                                                                                                                                                                                                                                                                                                                                                                                                                                                                                                                                                                                                                                                                                                                                                                                                                                                                                                                                                                                                                                                                                                                                                                                                                                                                         |         | Wall C, D                  |
| 21  | 6,6x12,5x595             | 2   | CFL FL                                                                                                                                                                                                                                                                                                                                                                                                                                                                                                                                                                                                                                                                                                                                                                                                                                                                                                                                                                                                                                                                                                                                                                                                                                                                                                                                                                                                                                                                                                                                                                                                                                                                                                                                                                                                                                                                                                                                                                                                                                                                                                                         |         | Wall C, D                  |
| 22  | 6,6x75x400               | 3   |                                                                                                                                                                                                                                                                                                                                                                                                                                                                                                                                                                                                                                                                                                                                                                                                                                                                                                                                                                                                                                                                                                                                                                                                                                                                                                                                                                                                                                                                                                                                                                                                                                                                                                                                                                                                                                                                                                                                                                                                                                                                                                                                |         | Roof frame triangle        |
| 23  | 6x13x595                 | 1   |                                                                                                                                                                                                                                                                                                                                                                                                                                                                                                                                                                                                                                                                                                                                                                                                                                                                                                                                                                                                                                                                                                                                                                                                                                                                                                                                                                                                                                                                                                                                                                                                                                                                                                                                                                                                                                                                                                                                                                                                                                                                                                                                |         | Rafter                     |
| 24  | 6x13x595                 | 2   |                                                                                                                                                                                                                                                                                                                                                                                                                                                                                                                                                                                                                                                                                                                                                                                                                                                                                                                                                                                                                                                                                                                                                                                                                                                                                                                                                                                                                                                                                                                                                                                                                                                                                                                                                                                                                                                                                                                                                                                                                                                                                                                                |         | Rafter                     |
| 25  | 2x10x230                 | 120 |                                                                                                                                                                                                                                                                                                                                                                                                                                                                                                                                                                                                                                                                                                                                                                                                                                                                                                                                                                                                                                                                                                                                                                                                                                                                                                                                                                                                                                                                                                                                                                                                                                                                                                                                                                                                                                                                                                                                                                                                                                                                                                                                |         | Roof boards                |
| 26  | 2x10,5x240               | 4   |                                                                                                                                                                                                                                                                                                                                                                                                                                                                                                                                                                                                                                                                                                                                                                                                                                                                                                                                                                                                                                                                                                                                                                                                                                                                                                                                                                                                                                                                                                                                                                                                                                                                                                                                                                                                                                                                                                                                                                                                                                                                                                                                | []      | Wind boards                |
| 27  | 2x10,5x242,5             | 4   | 7                                                                                                                                                                                                                                                                                                                                                                                                                                                                                                                                                                                                                                                                                                                                                                                                                                                                                                                                                                                                                                                                                                                                                                                                                                                                                                                                                                                                                                                                                                                                                                                                                                                                                                                                                                                                                                                                                                                                                                                                                                                                                                                              |         | Wind boards                |
| 28  | 1,6x8x242,5              | 4   |                                                                                                                                                                                                                                                                                                                                                                                                                                                                                                                                                                                                                                                                                                                                                                                                                                                                                                                                                                                                                                                                                                                                                                                                                                                                                                                                                                                                                                                                                                                                                                                                                                                                                                                                                                                                                                                                                                                                                                                                                                                                                                                                |         | Wind board<br>supporter    |
| 29  | 2x10,5x595               | 4   |                                                                                                                                                                                                                                                                                                                                                                                                                                                                                                                                                                                                                                                                                                                                                                                                                                                                                                                                                                                                                                                                                                                                                                                                                                                                                                                                                                                                                                                                                                                                                                                                                                                                                                                                                                                                                                                                                                                                                                                                                                                                                                                                |         | Wind board                 |
| 30  | 2,2x10x370               | 37  |                                                                                                                                                                                                                                                                                                                                                                                                                                                                                                                                                                                                                                                                                                                                                                                                                                                                                                                                                                                                                                                                                                                                                                                                                                                                                                                                                                                                                                                                                                                                                                                                                                                                                                                                                                                                                                                                                                                                                                                                                                                                                                                                | Û       | Floor boards               |
| 31  | 2,2x10,5x168             | 37  |                                                                                                                                                                                                                                                                                                                                                                                                                                                                                                                                                                                                                                                                                                                                                                                                                                                                                                                                                                                                                                                                                                                                                                                                                                                                                                                                                                                                                                                                                                                                                                                                                                                                                                                                                                                                                                                                                                                                                                                                                                                                                                                                |         | Floor board for Veranda    |
| 32  | 2,5x3x370,8              | 6   |                                                                                                                                                                                                                                                                                                                                                                                                                                                                                                                                                                                                                                                                                                                                                                                                                                                                                                                                                                                                                                                                                                                                                                                                                                                                                                                                                                                                                                                                                                                                                                                                                                                                                                                                                                                                                                                                                                                                                                                                                                                                                                                                | 0       | Floor trim                 |
| 33  | 2,5x3x168,4              | 2   |                                                                                                                                                                                                                                                                                                                                                                                                                                                                                                                                                                                                                                                                                                                                                                                                                                                                                                                                                                                                                                                                                                                                                                                                                                                                                                                                                                                                                                                                                                                                                                                                                                                                                                                                                                                                                                                                                                                                                                                                                                                                                                                                | 0       | Floor trim                 |
| 34  | 2x3x1,4                  | 2   | $\Diamond$                                                                                                                                                                                                                                                                                                                                                                                                                                                                                                                                                                                                                                                                                                                                                                                                                                                                                                                                                                                                                                                                                                                                                                                                                                                                                                                                                                                                                                                                                                                                                                                                                                                                                                                                                                                                                                                                                                                                                                                                                                                                                                                     |         | Decorative diamond         |
| 35  | 2,2x10,5x168,4           | 2   |                                                                                                                                                                                                                                                                                                                                                                                                                                                                                                                                                                                                                                                                                                                                                                                                                                                                                                                                                                                                                                                                                                                                                                                                                                                                                                                                                                                                                                                                                                                                                                                                                                                                                                                                                                                                                                                                                                                                                                                                                                                                                                                                |         | Wall boards<br>for Veranda |
| 36  | 2,2x10,5x67,4            | 2   |                                                                                                                                                                                                                                                                                                                                                                                                                                                                                                                                                                                                                                                                                                                                                                                                                                                                                                                                                                                                                                                                                                                                                                                                                                                                                                                                                                                                                                                                                                                                                                                                                                                                                                                                                                                                                                                                                                                                                                                                                                                                                                                                |         | Wall boards<br>for Veranda |
| 37  | 6x8x90                   | 2   |                                                                                                                                                                                                                                                                                                                                                                                                                                                                                                                                                                                                                                                                                                                                                                                                                                                                                                                                                                                                                                                                                                                                                                                                                                                                                                                                                                                                                                                                                                                                                                                                                                                                                                                                                                                                                                                                                                                                                                                                                                                                                                                                | Ш       | U Profile                  |
| 38  | 6,6x192x161,5            | 1   |                                                                                                                                                                                                                                                                                                                                                                                                                                                                                                                                                                                                                                                                                                                                                                                                                                                                                                                                                                                                                                                                                                                                                                                                                                                                                                                                                                                                                                                                                                                                                                                                                                                                                                                                                                                                                                                                                                                                                                                                                                                                                                                                |         | Door                       |
| 39  | 6,6x101x200              | 1   |                                                                                                                                                                                                                                                                                                                                                                                                                                                                                                                                                                                                                                                                                                                                                                                                                                                                                                                                                                                                                                                                                                                                                                                                                                                                                                                                                                                                                                                                                                                                                                                                                                                                                                                                                                                                                                                                                                                                                                                                                                                                                                                                |         | Window                     |
| 40  | 6,6x101x70               | 1   |                                                                                                                                                                                                                                                                                                                                                                                                                                                                                                                                                                                                                                                                                                                                                                                                                                                                                                                                                                                                                                                                                                                                                                                                                                                                                                                                                                                                                                                                                                                                                                                                                                                                                                                                                                                                                                                                                                                                                                                                                                                                                                                                |         | Window                     |