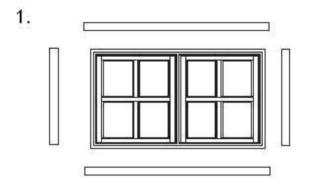

| PRODUCT NAME     | <u>SHANNON</u> |
|------------------|----------------|
| REFERENCE NUMBER |                |

| No. | Measurement cm b x h x l | Q.  | View                                                                                                                                                                                                                                                                                                                                                                                                                                                                                                                                                                                                                                                                                                                                                                                                                                                                                                                                                                                                                                                                                                                                                                                                                                                                                                                                                                                                                                                                                                                                                                                                                                                                                                                                                                                                                                                                                                                                                                                                                                                                                                                           | Profile | Part name/ Use for:        |
|-----|--------------------------|-----|--------------------------------------------------------------------------------------------------------------------------------------------------------------------------------------------------------------------------------------------------------------------------------------------------------------------------------------------------------------------------------------------------------------------------------------------------------------------------------------------------------------------------------------------------------------------------------------------------------------------------------------------------------------------------------------------------------------------------------------------------------------------------------------------------------------------------------------------------------------------------------------------------------------------------------------------------------------------------------------------------------------------------------------------------------------------------------------------------------------------------------------------------------------------------------------------------------------------------------------------------------------------------------------------------------------------------------------------------------------------------------------------------------------------------------------------------------------------------------------------------------------------------------------------------------------------------------------------------------------------------------------------------------------------------------------------------------------------------------------------------------------------------------------------------------------------------------------------------------------------------------------------------------------------------------------------------------------------------------------------------------------------------------------------------------------------------------------------------------------------------------|---------|----------------------------|
| 2   | 5x7x384                  | 11  |                                                                                                                                                                                                                                                                                                                                                                                                                                                                                                                                                                                                                                                                                                                                                                                                                                                                                                                                                                                                                                                                                                                                                                                                                                                                                                                                                                                                                                                                                                                                                                                                                                                                                                                                                                                                                                                                                                                                                                                                                                                                                                                                |         | Bearers                    |
| 3   | 6,6x6,5x400              | 2   | ОН                                                                                                                                                                                                                                                                                                                                                                                                                                                                                                                                                                                                                                                                                                                                                                                                                                                                                                                                                                                                                                                                                                                                                                                                                                                                                                                                                                                                                                                                                                                                                                                                                                                                                                                                                                                                                                                                                                                                                                                                                                                                                                                             | ñ       | Wall A, B                  |
| 4   | 6,6x6,5x78               | 2   |                                                                                                                                                                                                                                                                                                                                                                                                                                                                                                                                                                                                                                                                                                                                                                                                                                                                                                                                                                                                                                                                                                                                                                                                                                                                                                                                                                                                                                                                                                                                                                                                                                                                                                                                                                                                                                                                                                                                                                                                                                                                                                                                | ñ       | Boards for Veranda         |
| 5   | 6,6x6,5x60               | 2   | THE STATE OF THE S |         | Boards for Veranda         |
| 6   | 6,6x13x400               | 26  | CHL HD                                                                                                                                                                                                                                                                                                                                                                                                                                                                                                                                                                                                                                                                                                                                                                                                                                                                                                                                                                                                                                                                                                                                                                                                                                                                                                                                                                                                                                                                                                                                                                                                                                                                                                                                                                                                                                                                                                                                                                                                                                                                                                                         |         | Wall B, C, D               |
| 7   | 6,6x13x575               | 7   | CH H H)                                                                                                                                                                                                                                                                                                                                                                                                                                                                                                                                                                                                                                                                                                                                                                                                                                                                                                                                                                                                                                                                                                                                                                                                                                                                                                                                                                                                                                                                                                                                                                                                                                                                                                                                                                                                                                                                                                                                                                                                                                                                                                                        |         | Wall C, D                  |
| 8   | 6,6x13x274,5             | 1   |                                                                                                                                                                                                                                                                                                                                                                                                                                                                                                                                                                                                                                                                                                                                                                                                                                                                                                                                                                                                                                                                                                                                                                                                                                                                                                                                                                                                                                                                                                                                                                                                                                                                                                                                                                                                                                                                                                                                                                                                                                                                                                                                | 0       | Wall C                     |
| 9   | 6,6x13x60                | 23  |                                                                                                                                                                                                                                                                                                                                                                                                                                                                                                                                                                                                                                                                                                                                                                                                                                                                                                                                                                                                                                                                                                                                                                                                                                                                                                                                                                                                                                                                                                                                                                                                                                                                                                                                                                                                                                                                                                                                                                                                                                                                                                                                |         | Wall A                     |
| 10  | 6,6x13x46                | 8   |                                                                                                                                                                                                                                                                                                                                                                                                                                                                                                                                                                                                                                                                                                                                                                                                                                                                                                                                                                                                                                                                                                                                                                                                                                                                                                                                                                                                                                                                                                                                                                                                                                                                                                                                                                                                                                                                                                                                                                                                                                                                                                                                |         | Wall A                     |
| 11  | 6,6x13x177               | 7   |                                                                                                                                                                                                                                                                                                                                                                                                                                                                                                                                                                                                                                                                                                                                                                                                                                                                                                                                                                                                                                                                                                                                                                                                                                                                                                                                                                                                                                                                                                                                                                                                                                                                                                                                                                                                                                                                                                                                                                                                                                                                                                                                | Ũ       | Wall C                     |
| 12  | 6,6x13x78                | 4   |                                                                                                                                                                                                                                                                                                                                                                                                                                                                                                                                                                                                                                                                                                                                                                                                                                                                                                                                                                                                                                                                                                                                                                                                                                                                                                                                                                                                                                                                                                                                                                                                                                                                                                                                                                                                                                                                                                                                                                                                                                                                                                                                | n       | Wall boards<br>for Veranda |
| 12a | 6,6x13x78                | 2   |                                                                                                                                                                                                                                                                                                                                                                                                                                                                                                                                                                                                                                                                                                                                                                                                                                                                                                                                                                                                                                                                                                                                                                                                                                                                                                                                                                                                                                                                                                                                                                                                                                                                                                                                                                                                                                                                                                                                                                                                                                                                                                                                | 0       | Wall boards<br>for Veranda |
| 12b | 6,6x13x15                | 6   |                                                                                                                                                                                                                                                                                                                                                                                                                                                                                                                                                                                                                                                                                                                                                                                                                                                                                                                                                                                                                                                                                                                                                                                                                                                                                                                                                                                                                                                                                                                                                                                                                                                                                                                                                                                                                                                                                                                                                                                                                                                                                                                                |         | Wall boards<br>for Veranda |
| 13  | 6,6x13x78                | 2   | (H)                                                                                                                                                                                                                                                                                                                                                                                                                                                                                                                                                                                                                                                                                                                                                                                                                                                                                                                                                                                                                                                                                                                                                                                                                                                                                                                                                                                                                                                                                                                                                                                                                                                                                                                                                                                                                                                                                                                                                                                                                                                                                                                            | n       | Wall boards<br>for Veranda |
| 14  | 6,6x13x22,6              | 44  | ŒD.                                                                                                                                                                                                                                                                                                                                                                                                                                                                                                                                                                                                                                                                                                                                                                                                                                                                                                                                                                                                                                                                                                                                                                                                                                                                                                                                                                                                                                                                                                                                                                                                                                                                                                                                                                                                                                                                                                                                                                                                                                                                                                                            |         | Wall boards<br>for Veranda |
| 15  | 6,6x13x99,5              | 13  |                                                                                                                                                                                                                                                                                                                                                                                                                                                                                                                                                                                                                                                                                                                                                                                                                                                                                                                                                                                                                                                                                                                                                                                                                                                                                                                                                                                                                                                                                                                                                                                                                                                                                                                                                                                                                                                                                                                                                                                                                                                                                                                                |         | Wall boards<br>for Veranda |
| 16  | 6,6x12,5x146,5           | 1   |                                                                                                                                                                                                                                                                                                                                                                                                                                                                                                                                                                                                                                                                                                                                                                                                                                                                                                                                                                                                                                                                                                                                                                                                                                                                                                                                                                                                                                                                                                                                                                                                                                                                                                                                                                                                                                                                                                                                                                                                                                                                                                                                |         | Wall D                     |
| 17  | 6,6x12,5x192,5           | 1   |                                                                                                                                                                                                                                                                                                                                                                                                                                                                                                                                                                                                                                                                                                                                                                                                                                                                                                                                                                                                                                                                                                                                                                                                                                                                                                                                                                                                                                                                                                                                                                                                                                                                                                                                                                                                                                                                                                                                                                                                                                                                                                                                |         | Wall D                     |
| 18  | 6,6x12,5x447             | 1   | CHE HO                                                                                                                                                                                                                                                                                                                                                                                                                                                                                                                                                                                                                                                                                                                                                                                                                                                                                                                                                                                                                                                                                                                                                                                                                                                                                                                                                                                                                                                                                                                                                                                                                                                                                                                                                                                                                                                                                                                                                                                                                                                                                                                         |         | Wall C                     |
| 19  | 6,6x12,5x493             | 1   |                                                                                                                                                                                                                                                                                                                                                                                                                                                                                                                                                                                                                                                                                                                                                                                                                                                                                                                                                                                                                                                                                                                                                                                                                                                                                                                                                                                                                                                                                                                                                                                                                                                                                                                                                                                                                                                                                                                                                                                                                                                                                                                                |         | Wall C                     |
| 20  | 6,6x12,5x539             | 2   | CHE HE                                                                                                                                                                                                                                                                                                                                                                                                                                                                                                                                                                                                                                                                                                                                                                                                                                                                                                                                                                                                                                                                                                                                                                                                                                                                                                                                                                                                                                                                                                                                                                                                                                                                                                                                                                                                                                                                                                                                                                                                                                                                                                                         |         | Wall C, D                  |
| 21  | 6,6x12,5x595             | 2   | CFL FL                                                                                                                                                                                                                                                                                                                                                                                                                                                                                                                                                                                                                                                                                                                                                                                                                                                                                                                                                                                                                                                                                                                                                                                                                                                                                                                                                                                                                                                                                                                                                                                                                                                                                                                                                                                                                                                                                                                                                                                                                                                                                                                         |         | Wall C, D                  |
| 22  | 6,6x75x400               | 3   |                                                                                                                                                                                                                                                                                                                                                                                                                                                                                                                                                                                                                                                                                                                                                                                                                                                                                                                                                                                                                                                                                                                                                                                                                                                                                                                                                                                                                                                                                                                                                                                                                                                                                                                                                                                                                                                                                                                                                                                                                                                                                                                                |         | Roof frame triangle        |
| 23  | 6x13x595                 | 1   |                                                                                                                                                                                                                                                                                                                                                                                                                                                                                                                                                                                                                                                                                                                                                                                                                                                                                                                                                                                                                                                                                                                                                                                                                                                                                                                                                                                                                                                                                                                                                                                                                                                                                                                                                                                                                                                                                                                                                                                                                                                                                                                                |         | Rafter                     |
| 24  | 6x13x595                 | 2   |                                                                                                                                                                                                                                                                                                                                                                                                                                                                                                                                                                                                                                                                                                                                                                                                                                                                                                                                                                                                                                                                                                                                                                                                                                                                                                                                                                                                                                                                                                                                                                                                                                                                                                                                                                                                                                                                                                                                                                                                                                                                                                                                |         | Rafter                     |
| 25  | 2x10x230                 | 120 |                                                                                                                                                                                                                                                                                                                                                                                                                                                                                                                                                                                                                                                                                                                                                                                                                                                                                                                                                                                                                                                                                                                                                                                                                                                                                                                                                                                                                                                                                                                                                                                                                                                                                                                                                                                                                                                                                                                                                                                                                                                                                                                                |         | Roof boards                |
| 26  | 2x10,5x240               | 4   |                                                                                                                                                                                                                                                                                                                                                                                                                                                                                                                                                                                                                                                                                                                                                                                                                                                                                                                                                                                                                                                                                                                                                                                                                                                                                                                                                                                                                                                                                                                                                                                                                                                                                                                                                                                                                                                                                                                                                                                                                                                                                                                                | []      | Wind boards                |
| 27  | 2x10,5x242,5             | 4   | 7                                                                                                                                                                                                                                                                                                                                                                                                                                                                                                                                                                                                                                                                                                                                                                                                                                                                                                                                                                                                                                                                                                                                                                                                                                                                                                                                                                                                                                                                                                                                                                                                                                                                                                                                                                                                                                                                                                                                                                                                                                                                                                                              |         | Wind boards                |
| 28  | 1,6x8x242,5              | 4   |                                                                                                                                                                                                                                                                                                                                                                                                                                                                                                                                                                                                                                                                                                                                                                                                                                                                                                                                                                                                                                                                                                                                                                                                                                                                                                                                                                                                                                                                                                                                                                                                                                                                                                                                                                                                                                                                                                                                                                                                                                                                                                                                |         | Wind board<br>supporter    |
| 29  | 2x10,5x595               | 4   |                                                                                                                                                                                                                                                                                                                                                                                                                                                                                                                                                                                                                                                                                                                                                                                                                                                                                                                                                                                                                                                                                                                                                                                                                                                                                                                                                                                                                                                                                                                                                                                                                                                                                                                                                                                                                                                                                                                                                                                                                                                                                                                                |         | Wind board                 |
| 30  | 2,2x10x370               | 37  |                                                                                                                                                                                                                                                                                                                                                                                                                                                                                                                                                                                                                                                                                                                                                                                                                                                                                                                                                                                                                                                                                                                                                                                                                                                                                                                                                                                                                                                                                                                                                                                                                                                                                                                                                                                                                                                                                                                                                                                                                                                                                                                                | Û       | Floor boards               |
| 31  | 2,2x10,5x168             | 37  |                                                                                                                                                                                                                                                                                                                                                                                                                                                                                                                                                                                                                                                                                                                                                                                                                                                                                                                                                                                                                                                                                                                                                                                                                                                                                                                                                                                                                                                                                                                                                                                                                                                                                                                                                                                                                                                                                                                                                                                                                                                                                                                                |         | Floor board for Veranda    |
| 32  | 2,5x3x370,8              | 6   |                                                                                                                                                                                                                                                                                                                                                                                                                                                                                                                                                                                                                                                                                                                                                                                                                                                                                                                                                                                                                                                                                                                                                                                                                                                                                                                                                                                                                                                                                                                                                                                                                                                                                                                                                                                                                                                                                                                                                                                                                                                                                                                                | 0       | Floor trim                 |
| 33  | 2,5x3x168,4              | 2   |                                                                                                                                                                                                                                                                                                                                                                                                                                                                                                                                                                                                                                                                                                                                                                                                                                                                                                                                                                                                                                                                                                                                                                                                                                                                                                                                                                                                                                                                                                                                                                                                                                                                                                                                                                                                                                                                                                                                                                                                                                                                                                                                | 0       | Floor trim                 |
| 34  | 2x3x1,4                  | 2   | $\Diamond$                                                                                                                                                                                                                                                                                                                                                                                                                                                                                                                                                                                                                                                                                                                                                                                                                                                                                                                                                                                                                                                                                                                                                                                                                                                                                                                                                                                                                                                                                                                                                                                                                                                                                                                                                                                                                                                                                                                                                                                                                                                                                                                     |         | Decorative diamond         |
| 35  | 2,2x10,5x168,4           | 2   |                                                                                                                                                                                                                                                                                                                                                                                                                                                                                                                                                                                                                                                                                                                                                                                                                                                                                                                                                                                                                                                                                                                                                                                                                                                                                                                                                                                                                                                                                                                                                                                                                                                                                                                                                                                                                                                                                                                                                                                                                                                                                                                                |         | Wall boards<br>for Veranda |
| 36  | 2,2x10,5x67,4            | 2   |                                                                                                                                                                                                                                                                                                                                                                                                                                                                                                                                                                                                                                                                                                                                                                                                                                                                                                                                                                                                                                                                                                                                                                                                                                                                                                                                                                                                                                                                                                                                                                                                                                                                                                                                                                                                                                                                                                                                                                                                                                                                                                                                |         | Wall boards<br>for Veranda |
| 37  | 6x8x90                   | 2   |                                                                                                                                                                                                                                                                                                                                                                                                                                                                                                                                                                                                                                                                                                                                                                                                                                                                                                                                                                                                                                                                                                                                                                                                                                                                                                                                                                                                                                                                                                                                                                                                                                                                                                                                                                                                                                                                                                                                                                                                                                                                                                                                | Ш       | U Profile                  |
| 38  | 6,6x192x161,5            | 1   |                                                                                                                                                                                                                                                                                                                                                                                                                                                                                                                                                                                                                                                                                                                                                                                                                                                                                                                                                                                                                                                                                                                                                                                                                                                                                                                                                                                                                                                                                                                                                                                                                                                                                                                                                                                                                                                                                                                                                                                                                                                                                                                                |         | Door                       |
| 39  | 6,6x101x200              | 1   |                                                                                                                                                                                                                                                                                                                                                                                                                                                                                                                                                                                                                                                                                                                                                                                                                                                                                                                                                                                                                                                                                                                                                                                                                                                                                                                                                                                                                                                                                                                                                                                                                                                                                                                                                                                                                                                                                                                                                                                                                                                                                                                                |         | Window                     |
| 40  | 6,6x101x70               | 1   |                                                                                                                                                                                                                                                                                                                                                                                                                                                                                                                                                                                                                                                                                                                                                                                                                                                                                                                                                                                                                                                                                                                                                                                                                                                                                                                                                                                                                                                                                                                                                                                                                                                                                                                                                                                                                                                                                                                                                                                                                                                                                                                                |         | Window                     |