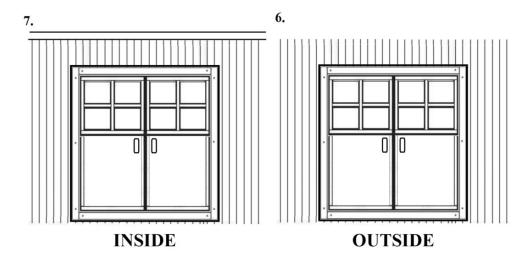

| PRODUCT NAME     | <u>SHANNON</u> |
|------------------|----------------|
| REFERENCE NUMBER |                |

| No. | Measurement cm b x h x l | Q.  | View                                                                                                                                                                                                                                                                                                                                                                                                                                                                                                                                                                                                                                                                                                                                                                                                                                                                                                                                                                                                                                                                                                                                                                                                                                                                                                                                                                                                                                                                                                                                                                                                                                                                                                                                                                                                                                                                                                                                                                                                                                                                                                                           | Profile | Part name/ Use for:        |
|-----|--------------------------|-----|--------------------------------------------------------------------------------------------------------------------------------------------------------------------------------------------------------------------------------------------------------------------------------------------------------------------------------------------------------------------------------------------------------------------------------------------------------------------------------------------------------------------------------------------------------------------------------------------------------------------------------------------------------------------------------------------------------------------------------------------------------------------------------------------------------------------------------------------------------------------------------------------------------------------------------------------------------------------------------------------------------------------------------------------------------------------------------------------------------------------------------------------------------------------------------------------------------------------------------------------------------------------------------------------------------------------------------------------------------------------------------------------------------------------------------------------------------------------------------------------------------------------------------------------------------------------------------------------------------------------------------------------------------------------------------------------------------------------------------------------------------------------------------------------------------------------------------------------------------------------------------------------------------------------------------------------------------------------------------------------------------------------------------------------------------------------------------------------------------------------------------|---------|----------------------------|
| 2   | 5x7x384                  | 11  |                                                                                                                                                                                                                                                                                                                                                                                                                                                                                                                                                                                                                                                                                                                                                                                                                                                                                                                                                                                                                                                                                                                                                                                                                                                                                                                                                                                                                                                                                                                                                                                                                                                                                                                                                                                                                                                                                                                                                                                                                                                                                                                                |         | Bearers                    |
| 3   | 6,6x6,5x400              | 2   | ОН                                                                                                                                                                                                                                                                                                                                                                                                                                                                                                                                                                                                                                                                                                                                                                                                                                                                                                                                                                                                                                                                                                                                                                                                                                                                                                                                                                                                                                                                                                                                                                                                                                                                                                                                                                                                                                                                                                                                                                                                                                                                                                                             | ñ       | Wall A, B                  |
| 4   | 6,6x6,5x78               | 2   |                                                                                                                                                                                                                                                                                                                                                                                                                                                                                                                                                                                                                                                                                                                                                                                                                                                                                                                                                                                                                                                                                                                                                                                                                                                                                                                                                                                                                                                                                                                                                                                                                                                                                                                                                                                                                                                                                                                                                                                                                                                                                                                                | ñ       | Boards for Veranda         |
| 5   | 6,6x6,5x60               | 2   | THE STATE OF THE S |         | Boards for Veranda         |
| 6   | 6,6x13x400               | 26  | CHL HD                                                                                                                                                                                                                                                                                                                                                                                                                                                                                                                                                                                                                                                                                                                                                                                                                                                                                                                                                                                                                                                                                                                                                                                                                                                                                                                                                                                                                                                                                                                                                                                                                                                                                                                                                                                                                                                                                                                                                                                                                                                                                                                         |         | Wall B, C, D               |
| 7   | 6,6x13x575               | 7   | CH H H)                                                                                                                                                                                                                                                                                                                                                                                                                                                                                                                                                                                                                                                                                                                                                                                                                                                                                                                                                                                                                                                                                                                                                                                                                                                                                                                                                                                                                                                                                                                                                                                                                                                                                                                                                                                                                                                                                                                                                                                                                                                                                                                        |         | Wall C, D                  |
| 8   | 6,6x13x274,5             | 1   |                                                                                                                                                                                                                                                                                                                                                                                                                                                                                                                                                                                                                                                                                                                                                                                                                                                                                                                                                                                                                                                                                                                                                                                                                                                                                                                                                                                                                                                                                                                                                                                                                                                                                                                                                                                                                                                                                                                                                                                                                                                                                                                                | 0       | Wall C                     |
| 9   | 6,6x13x60                | 23  |                                                                                                                                                                                                                                                                                                                                                                                                                                                                                                                                                                                                                                                                                                                                                                                                                                                                                                                                                                                                                                                                                                                                                                                                                                                                                                                                                                                                                                                                                                                                                                                                                                                                                                                                                                                                                                                                                                                                                                                                                                                                                                                                |         | Wall A                     |
| 10  | 6,6x13x46                | 8   |                                                                                                                                                                                                                                                                                                                                                                                                                                                                                                                                                                                                                                                                                                                                                                                                                                                                                                                                                                                                                                                                                                                                                                                                                                                                                                                                                                                                                                                                                                                                                                                                                                                                                                                                                                                                                                                                                                                                                                                                                                                                                                                                |         | Wall A                     |
| 11  | 6,6x13x177               | 7   |                                                                                                                                                                                                                                                                                                                                                                                                                                                                                                                                                                                                                                                                                                                                                                                                                                                                                                                                                                                                                                                                                                                                                                                                                                                                                                                                                                                                                                                                                                                                                                                                                                                                                                                                                                                                                                                                                                                                                                                                                                                                                                                                | Ũ       | Wall C                     |
| 12  | 6,6x13x78                | 4   |                                                                                                                                                                                                                                                                                                                                                                                                                                                                                                                                                                                                                                                                                                                                                                                                                                                                                                                                                                                                                                                                                                                                                                                                                                                                                                                                                                                                                                                                                                                                                                                                                                                                                                                                                                                                                                                                                                                                                                                                                                                                                                                                | n       | Wall boards<br>for Veranda |
| 12a | 6,6x13x78                | 2   |                                                                                                                                                                                                                                                                                                                                                                                                                                                                                                                                                                                                                                                                                                                                                                                                                                                                                                                                                                                                                                                                                                                                                                                                                                                                                                                                                                                                                                                                                                                                                                                                                                                                                                                                                                                                                                                                                                                                                                                                                                                                                                                                | 0       | Wall boards<br>for Veranda |
| 12b | 6,6x13x15                | 6   |                                                                                                                                                                                                                                                                                                                                                                                                                                                                                                                                                                                                                                                                                                                                                                                                                                                                                                                                                                                                                                                                                                                                                                                                                                                                                                                                                                                                                                                                                                                                                                                                                                                                                                                                                                                                                                                                                                                                                                                                                                                                                                                                |         | Wall boards<br>for Veranda |
| 13  | 6,6x13x78                | 2   | (H)                                                                                                                                                                                                                                                                                                                                                                                                                                                                                                                                                                                                                                                                                                                                                                                                                                                                                                                                                                                                                                                                                                                                                                                                                                                                                                                                                                                                                                                                                                                                                                                                                                                                                                                                                                                                                                                                                                                                                                                                                                                                                                                            | n       | Wall boards<br>for Veranda |
| 14  | 6,6x13x22,6              | 44  | ŒD.                                                                                                                                                                                                                                                                                                                                                                                                                                                                                                                                                                                                                                                                                                                                                                                                                                                                                                                                                                                                                                                                                                                                                                                                                                                                                                                                                                                                                                                                                                                                                                                                                                                                                                                                                                                                                                                                                                                                                                                                                                                                                                                            |         | Wall boards<br>for Veranda |
| 15  | 6,6x13x99,5              | 13  |                                                                                                                                                                                                                                                                                                                                                                                                                                                                                                                                                                                                                                                                                                                                                                                                                                                                                                                                                                                                                                                                                                                                                                                                                                                                                                                                                                                                                                                                                                                                                                                                                                                                                                                                                                                                                                                                                                                                                                                                                                                                                                                                |         | Wall boards<br>for Veranda |
| 16  | 6,6x12,5x146,5           | 1   |                                                                                                                                                                                                                                                                                                                                                                                                                                                                                                                                                                                                                                                                                                                                                                                                                                                                                                                                                                                                                                                                                                                                                                                                                                                                                                                                                                                                                                                                                                                                                                                                                                                                                                                                                                                                                                                                                                                                                                                                                                                                                                                                |         | Wall D                     |
| 17  | 6,6x12,5x192,5           | 1   |                                                                                                                                                                                                                                                                                                                                                                                                                                                                                                                                                                                                                                                                                                                                                                                                                                                                                                                                                                                                                                                                                                                                                                                                                                                                                                                                                                                                                                                                                                                                                                                                                                                                                                                                                                                                                                                                                                                                                                                                                                                                                                                                |         | Wall D                     |
| 18  | 6,6x12,5x447             | 1   | CHE HO                                                                                                                                                                                                                                                                                                                                                                                                                                                                                                                                                                                                                                                                                                                                                                                                                                                                                                                                                                                                                                                                                                                                                                                                                                                                                                                                                                                                                                                                                                                                                                                                                                                                                                                                                                                                                                                                                                                                                                                                                                                                                                                         |         | Wall C                     |
| 19  | 6,6x12,5x493             | 1   |                                                                                                                                                                                                                                                                                                                                                                                                                                                                                                                                                                                                                                                                                                                                                                                                                                                                                                                                                                                                                                                                                                                                                                                                                                                                                                                                                                                                                                                                                                                                                                                                                                                                                                                                                                                                                                                                                                                                                                                                                                                                                                                                |         | Wall C                     |
| 20  | 6,6x12,5x539             | 2   | CHE HE                                                                                                                                                                                                                                                                                                                                                                                                                                                                                                                                                                                                                                                                                                                                                                                                                                                                                                                                                                                                                                                                                                                                                                                                                                                                                                                                                                                                                                                                                                                                                                                                                                                                                                                                                                                                                                                                                                                                                                                                                                                                                                                         |         | Wall C, D                  |
| 21  | 6,6x12,5x595             | 2   | CFL FL                                                                                                                                                                                                                                                                                                                                                                                                                                                                                                                                                                                                                                                                                                                                                                                                                                                                                                                                                                                                                                                                                                                                                                                                                                                                                                                                                                                                                                                                                                                                                                                                                                                                                                                                                                                                                                                                                                                                                                                                                                                                                                                         |         | Wall C, D                  |
| 22  | 6,6x75x400               | 3   |                                                                                                                                                                                                                                                                                                                                                                                                                                                                                                                                                                                                                                                                                                                                                                                                                                                                                                                                                                                                                                                                                                                                                                                                                                                                                                                                                                                                                                                                                                                                                                                                                                                                                                                                                                                                                                                                                                                                                                                                                                                                                                                                |         | Roof frame triangle        |
| 23  | 6x13x595                 | 1   |                                                                                                                                                                                                                                                                                                                                                                                                                                                                                                                                                                                                                                                                                                                                                                                                                                                                                                                                                                                                                                                                                                                                                                                                                                                                                                                                                                                                                                                                                                                                                                                                                                                                                                                                                                                                                                                                                                                                                                                                                                                                                                                                |         | Rafter                     |
| 24  | 6x13x595                 | 2   |                                                                                                                                                                                                                                                                                                                                                                                                                                                                                                                                                                                                                                                                                                                                                                                                                                                                                                                                                                                                                                                                                                                                                                                                                                                                                                                                                                                                                                                                                                                                                                                                                                                                                                                                                                                                                                                                                                                                                                                                                                                                                                                                |         | Rafter                     |
| 25  | 2x10x230                 | 120 |                                                                                                                                                                                                                                                                                                                                                                                                                                                                                                                                                                                                                                                                                                                                                                                                                                                                                                                                                                                                                                                                                                                                                                                                                                                                                                                                                                                                                                                                                                                                                                                                                                                                                                                                                                                                                                                                                                                                                                                                                                                                                                                                |         | Roof boards                |
| 26  | 2x10,5x240               | 4   |                                                                                                                                                                                                                                                                                                                                                                                                                                                                                                                                                                                                                                                                                                                                                                                                                                                                                                                                                                                                                                                                                                                                                                                                                                                                                                                                                                                                                                                                                                                                                                                                                                                                                                                                                                                                                                                                                                                                                                                                                                                                                                                                | []      | Wind boards                |
| 27  | 2x10,5x242,5             | 4   | 7                                                                                                                                                                                                                                                                                                                                                                                                                                                                                                                                                                                                                                                                                                                                                                                                                                                                                                                                                                                                                                                                                                                                                                                                                                                                                                                                                                                                                                                                                                                                                                                                                                                                                                                                                                                                                                                                                                                                                                                                                                                                                                                              |         | Wind boards                |
| 28  | 1,6x8x242,5              | 4   |                                                                                                                                                                                                                                                                                                                                                                                                                                                                                                                                                                                                                                                                                                                                                                                                                                                                                                                                                                                                                                                                                                                                                                                                                                                                                                                                                                                                                                                                                                                                                                                                                                                                                                                                                                                                                                                                                                                                                                                                                                                                                                                                |         | Wind board<br>supporter    |
| 29  | 2x10,5x595               | 4   |                                                                                                                                                                                                                                                                                                                                                                                                                                                                                                                                                                                                                                                                                                                                                                                                                                                                                                                                                                                                                                                                                                                                                                                                                                                                                                                                                                                                                                                                                                                                                                                                                                                                                                                                                                                                                                                                                                                                                                                                                                                                                                                                |         | Wind board                 |
| 30  | 2,2x10x370               | 37  |                                                                                                                                                                                                                                                                                                                                                                                                                                                                                                                                                                                                                                                                                                                                                                                                                                                                                                                                                                                                                                                                                                                                                                                                                                                                                                                                                                                                                                                                                                                                                                                                                                                                                                                                                                                                                                                                                                                                                                                                                                                                                                                                | Û       | Floor boards               |
| 31  | 2,2x10,5x168             | 37  |                                                                                                                                                                                                                                                                                                                                                                                                                                                                                                                                                                                                                                                                                                                                                                                                                                                                                                                                                                                                                                                                                                                                                                                                                                                                                                                                                                                                                                                                                                                                                                                                                                                                                                                                                                                                                                                                                                                                                                                                                                                                                                                                |         | Floor board for Veranda    |
| 32  | 2,5x3x370,8              | 6   |                                                                                                                                                                                                                                                                                                                                                                                                                                                                                                                                                                                                                                                                                                                                                                                                                                                                                                                                                                                                                                                                                                                                                                                                                                                                                                                                                                                                                                                                                                                                                                                                                                                                                                                                                                                                                                                                                                                                                                                                                                                                                                                                | 0       | Floor trim                 |
| 33  | 2,5x3x168,4              | 2   |                                                                                                                                                                                                                                                                                                                                                                                                                                                                                                                                                                                                                                                                                                                                                                                                                                                                                                                                                                                                                                                                                                                                                                                                                                                                                                                                                                                                                                                                                                                                                                                                                                                                                                                                                                                                                                                                                                                                                                                                                                                                                                                                | 0       | Floor trim                 |
| 34  | 2x3x1,4                  | 2   | $\Diamond$                                                                                                                                                                                                                                                                                                                                                                                                                                                                                                                                                                                                                                                                                                                                                                                                                                                                                                                                                                                                                                                                                                                                                                                                                                                                                                                                                                                                                                                                                                                                                                                                                                                                                                                                                                                                                                                                                                                                                                                                                                                                                                                     |         | Decorative diamond         |
| 35  | 2,2x10,5x168,4           | 2   |                                                                                                                                                                                                                                                                                                                                                                                                                                                                                                                                                                                                                                                                                                                                                                                                                                                                                                                                                                                                                                                                                                                                                                                                                                                                                                                                                                                                                                                                                                                                                                                                                                                                                                                                                                                                                                                                                                                                                                                                                                                                                                                                |         | Wall boards<br>for Veranda |
| 36  | 2,2x10,5x67,4            | 2   |                                                                                                                                                                                                                                                                                                                                                                                                                                                                                                                                                                                                                                                                                                                                                                                                                                                                                                                                                                                                                                                                                                                                                                                                                                                                                                                                                                                                                                                                                                                                                                                                                                                                                                                                                                                                                                                                                                                                                                                                                                                                                                                                |         | Wall boards<br>for Veranda |
| 37  | 6x8x90                   | 2   |                                                                                                                                                                                                                                                                                                                                                                                                                                                                                                                                                                                                                                                                                                                                                                                                                                                                                                                                                                                                                                                                                                                                                                                                                                                                                                                                                                                                                                                                                                                                                                                                                                                                                                                                                                                                                                                                                                                                                                                                                                                                                                                                | Ш       | U Profile                  |
| 38  | 6,6x192x161,5            | 1   |                                                                                                                                                                                                                                                                                                                                                                                                                                                                                                                                                                                                                                                                                                                                                                                                                                                                                                                                                                                                                                                                                                                                                                                                                                                                                                                                                                                                                                                                                                                                                                                                                                                                                                                                                                                                                                                                                                                                                                                                                                                                                                                                |         | Door                       |
| 39  | 6,6x101x200              | 1   |                                                                                                                                                                                                                                                                                                                                                                                                                                                                                                                                                                                                                                                                                                                                                                                                                                                                                                                                                                                                                                                                                                                                                                                                                                                                                                                                                                                                                                                                                                                                                                                                                                                                                                                                                                                                                                                                                                                                                                                                                                                                                                                                |         | Window                     |
| 40  | 6,6x101x70               | 1   |                                                                                                                                                                                                                                                                                                                                                                                                                                                                                                                                                                                                                                                                                                                                                                                                                                                                                                                                                                                                                                                                                                                                                                                                                                                                                                                                                                                                                                                                                                                                                                                                                                                                                                                                                                                                                                                                                                                                                                                                                                                                                                                                |         | Window                     |