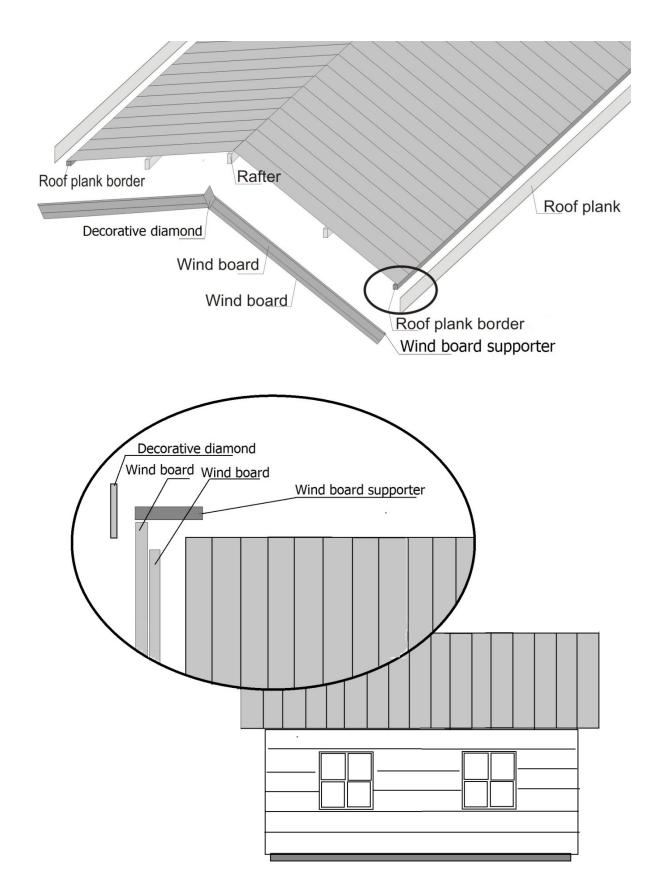

| PRODUCT NAME     | <u>SHANNON</u> |
|------------------|----------------|
| REFERENCE NUMBER |                |

| No. | Measurement cm b x h x l | Q.  | View                                                                                                                                                                                                                                                                                                                                                                                                                                                                                                                                                                                                                                                                                                                                                                                                                                                                                                                                                                                                                                                                                                                                                                                                                                                                                                                                                                                                                                                                                                                                                                                                                                                                                                                                                                                                                                                                                                                                                                                                                                                                                                                           | Profile | Part name/ Use for:        |
|-----|--------------------------|-----|--------------------------------------------------------------------------------------------------------------------------------------------------------------------------------------------------------------------------------------------------------------------------------------------------------------------------------------------------------------------------------------------------------------------------------------------------------------------------------------------------------------------------------------------------------------------------------------------------------------------------------------------------------------------------------------------------------------------------------------------------------------------------------------------------------------------------------------------------------------------------------------------------------------------------------------------------------------------------------------------------------------------------------------------------------------------------------------------------------------------------------------------------------------------------------------------------------------------------------------------------------------------------------------------------------------------------------------------------------------------------------------------------------------------------------------------------------------------------------------------------------------------------------------------------------------------------------------------------------------------------------------------------------------------------------------------------------------------------------------------------------------------------------------------------------------------------------------------------------------------------------------------------------------------------------------------------------------------------------------------------------------------------------------------------------------------------------------------------------------------------------|---------|----------------------------|
| 2   | 5x7x384                  | 11  |                                                                                                                                                                                                                                                                                                                                                                                                                                                                                                                                                                                                                                                                                                                                                                                                                                                                                                                                                                                                                                                                                                                                                                                                                                                                                                                                                                                                                                                                                                                                                                                                                                                                                                                                                                                                                                                                                                                                                                                                                                                                                                                                |         | Bearers                    |
| 3   | 6,6x6,5x400              | 2   | ОН                                                                                                                                                                                                                                                                                                                                                                                                                                                                                                                                                                                                                                                                                                                                                                                                                                                                                                                                                                                                                                                                                                                                                                                                                                                                                                                                                                                                                                                                                                                                                                                                                                                                                                                                                                                                                                                                                                                                                                                                                                                                                                                             | ñ       | Wall A, B                  |
| 4   | 6,6x6,5x78               | 2   |                                                                                                                                                                                                                                                                                                                                                                                                                                                                                                                                                                                                                                                                                                                                                                                                                                                                                                                                                                                                                                                                                                                                                                                                                                                                                                                                                                                                                                                                                                                                                                                                                                                                                                                                                                                                                                                                                                                                                                                                                                                                                                                                | ñ       | Boards for Veranda         |
| 5   | 6,6x6,5x60               | 2   | THE STATE OF THE S |         | Boards for Veranda         |
| 6   | 6,6x13x400               | 26  | CHL HD                                                                                                                                                                                                                                                                                                                                                                                                                                                                                                                                                                                                                                                                                                                                                                                                                                                                                                                                                                                                                                                                                                                                                                                                                                                                                                                                                                                                                                                                                                                                                                                                                                                                                                                                                                                                                                                                                                                                                                                                                                                                                                                         |         | Wall B, C, D               |
| 7   | 6,6x13x575               | 7   | CH H H)                                                                                                                                                                                                                                                                                                                                                                                                                                                                                                                                                                                                                                                                                                                                                                                                                                                                                                                                                                                                                                                                                                                                                                                                                                                                                                                                                                                                                                                                                                                                                                                                                                                                                                                                                                                                                                                                                                                                                                                                                                                                                                                        |         | Wall C, D                  |
| 8   | 6,6x13x274,5             | 1   |                                                                                                                                                                                                                                                                                                                                                                                                                                                                                                                                                                                                                                                                                                                                                                                                                                                                                                                                                                                                                                                                                                                                                                                                                                                                                                                                                                                                                                                                                                                                                                                                                                                                                                                                                                                                                                                                                                                                                                                                                                                                                                                                | 0       | Wall C                     |
| 9   | 6,6x13x60                | 23  |                                                                                                                                                                                                                                                                                                                                                                                                                                                                                                                                                                                                                                                                                                                                                                                                                                                                                                                                                                                                                                                                                                                                                                                                                                                                                                                                                                                                                                                                                                                                                                                                                                                                                                                                                                                                                                                                                                                                                                                                                                                                                                                                |         | Wall A                     |
| 10  | 6,6x13x46                | 8   |                                                                                                                                                                                                                                                                                                                                                                                                                                                                                                                                                                                                                                                                                                                                                                                                                                                                                                                                                                                                                                                                                                                                                                                                                                                                                                                                                                                                                                                                                                                                                                                                                                                                                                                                                                                                                                                                                                                                                                                                                                                                                                                                |         | Wall A                     |
| 11  | 6,6x13x177               | 7   |                                                                                                                                                                                                                                                                                                                                                                                                                                                                                                                                                                                                                                                                                                                                                                                                                                                                                                                                                                                                                                                                                                                                                                                                                                                                                                                                                                                                                                                                                                                                                                                                                                                                                                                                                                                                                                                                                                                                                                                                                                                                                                                                | Ũ       | Wall C                     |
| 12  | 6,6x13x78                | 4   |                                                                                                                                                                                                                                                                                                                                                                                                                                                                                                                                                                                                                                                                                                                                                                                                                                                                                                                                                                                                                                                                                                                                                                                                                                                                                                                                                                                                                                                                                                                                                                                                                                                                                                                                                                                                                                                                                                                                                                                                                                                                                                                                | n       | Wall boards<br>for Veranda |
| 12a | 6,6x13x78                | 2   |                                                                                                                                                                                                                                                                                                                                                                                                                                                                                                                                                                                                                                                                                                                                                                                                                                                                                                                                                                                                                                                                                                                                                                                                                                                                                                                                                                                                                                                                                                                                                                                                                                                                                                                                                                                                                                                                                                                                                                                                                                                                                                                                | 0       | Wall boards<br>for Veranda |
| 12b | 6,6x13x15                | 6   |                                                                                                                                                                                                                                                                                                                                                                                                                                                                                                                                                                                                                                                                                                                                                                                                                                                                                                                                                                                                                                                                                                                                                                                                                                                                                                                                                                                                                                                                                                                                                                                                                                                                                                                                                                                                                                                                                                                                                                                                                                                                                                                                |         | Wall boards<br>for Veranda |
| 13  | 6,6x13x78                | 2   | (H)                                                                                                                                                                                                                                                                                                                                                                                                                                                                                                                                                                                                                                                                                                                                                                                                                                                                                                                                                                                                                                                                                                                                                                                                                                                                                                                                                                                                                                                                                                                                                                                                                                                                                                                                                                                                                                                                                                                                                                                                                                                                                                                            | n       | Wall boards<br>for Veranda |
| 14  | 6,6x13x22,6              | 44  | ŒD.                                                                                                                                                                                                                                                                                                                                                                                                                                                                                                                                                                                                                                                                                                                                                                                                                                                                                                                                                                                                                                                                                                                                                                                                                                                                                                                                                                                                                                                                                                                                                                                                                                                                                                                                                                                                                                                                                                                                                                                                                                                                                                                            |         | Wall boards<br>for Veranda |
| 15  | 6,6x13x99,5              | 13  |                                                                                                                                                                                                                                                                                                                                                                                                                                                                                                                                                                                                                                                                                                                                                                                                                                                                                                                                                                                                                                                                                                                                                                                                                                                                                                                                                                                                                                                                                                                                                                                                                                                                                                                                                                                                                                                                                                                                                                                                                                                                                                                                |         | Wall boards<br>for Veranda |
| 16  | 6,6x12,5x146,5           | 1   |                                                                                                                                                                                                                                                                                                                                                                                                                                                                                                                                                                                                                                                                                                                                                                                                                                                                                                                                                                                                                                                                                                                                                                                                                                                                                                                                                                                                                                                                                                                                                                                                                                                                                                                                                                                                                                                                                                                                                                                                                                                                                                                                |         | Wall D                     |
| 17  | 6,6x12,5x192,5           | 1   |                                                                                                                                                                                                                                                                                                                                                                                                                                                                                                                                                                                                                                                                                                                                                                                                                                                                                                                                                                                                                                                                                                                                                                                                                                                                                                                                                                                                                                                                                                                                                                                                                                                                                                                                                                                                                                                                                                                                                                                                                                                                                                                                |         | Wall D                     |
| 18  | 6,6x12,5x447             | 1   | CHE HO                                                                                                                                                                                                                                                                                                                                                                                                                                                                                                                                                                                                                                                                                                                                                                                                                                                                                                                                                                                                                                                                                                                                                                                                                                                                                                                                                                                                                                                                                                                                                                                                                                                                                                                                                                                                                                                                                                                                                                                                                                                                                                                         |         | Wall C                     |
| 19  | 6,6x12,5x493             | 1   |                                                                                                                                                                                                                                                                                                                                                                                                                                                                                                                                                                                                                                                                                                                                                                                                                                                                                                                                                                                                                                                                                                                                                                                                                                                                                                                                                                                                                                                                                                                                                                                                                                                                                                                                                                                                                                                                                                                                                                                                                                                                                                                                |         | Wall C                     |
| 20  | 6,6x12,5x539             | 2   | CHE HE                                                                                                                                                                                                                                                                                                                                                                                                                                                                                                                                                                                                                                                                                                                                                                                                                                                                                                                                                                                                                                                                                                                                                                                                                                                                                                                                                                                                                                                                                                                                                                                                                                                                                                                                                                                                                                                                                                                                                                                                                                                                                                                         |         | Wall C, D                  |
| 21  | 6,6x12,5x595             | 2   | CFL FL                                                                                                                                                                                                                                                                                                                                                                                                                                                                                                                                                                                                                                                                                                                                                                                                                                                                                                                                                                                                                                                                                                                                                                                                                                                                                                                                                                                                                                                                                                                                                                                                                                                                                                                                                                                                                                                                                                                                                                                                                                                                                                                         |         | Wall C, D                  |
| 22  | 6,6x75x400               | 3   |                                                                                                                                                                                                                                                                                                                                                                                                                                                                                                                                                                                                                                                                                                                                                                                                                                                                                                                                                                                                                                                                                                                                                                                                                                                                                                                                                                                                                                                                                                                                                                                                                                                                                                                                                                                                                                                                                                                                                                                                                                                                                                                                |         | Roof frame triangle        |
| 23  | 6x13x595                 | 1   |                                                                                                                                                                                                                                                                                                                                                                                                                                                                                                                                                                                                                                                                                                                                                                                                                                                                                                                                                                                                                                                                                                                                                                                                                                                                                                                                                                                                                                                                                                                                                                                                                                                                                                                                                                                                                                                                                                                                                                                                                                                                                                                                |         | Rafter                     |
| 24  | 6x13x595                 | 2   |                                                                                                                                                                                                                                                                                                                                                                                                                                                                                                                                                                                                                                                                                                                                                                                                                                                                                                                                                                                                                                                                                                                                                                                                                                                                                                                                                                                                                                                                                                                                                                                                                                                                                                                                                                                                                                                                                                                                                                                                                                                                                                                                |         | Rafter                     |
| 25  | 2x10x230                 | 120 |                                                                                                                                                                                                                                                                                                                                                                                                                                                                                                                                                                                                                                                                                                                                                                                                                                                                                                                                                                                                                                                                                                                                                                                                                                                                                                                                                                                                                                                                                                                                                                                                                                                                                                                                                                                                                                                                                                                                                                                                                                                                                                                                |         | Roof boards                |
| 26  | 2x10,5x240               | 4   |                                                                                                                                                                                                                                                                                                                                                                                                                                                                                                                                                                                                                                                                                                                                                                                                                                                                                                                                                                                                                                                                                                                                                                                                                                                                                                                                                                                                                                                                                                                                                                                                                                                                                                                                                                                                                                                                                                                                                                                                                                                                                                                                | []      | Wind boards                |
| 27  | 2x10,5x242,5             | 4   | 7                                                                                                                                                                                                                                                                                                                                                                                                                                                                                                                                                                                                                                                                                                                                                                                                                                                                                                                                                                                                                                                                                                                                                                                                                                                                                                                                                                                                                                                                                                                                                                                                                                                                                                                                                                                                                                                                                                                                                                                                                                                                                                                              |         | Wind boards                |
| 28  | 1,6x8x242,5              | 4   |                                                                                                                                                                                                                                                                                                                                                                                                                                                                                                                                                                                                                                                                                                                                                                                                                                                                                                                                                                                                                                                                                                                                                                                                                                                                                                                                                                                                                                                                                                                                                                                                                                                                                                                                                                                                                                                                                                                                                                                                                                                                                                                                |         | Wind board<br>supporter    |
| 29  | 2x10,5x595               | 4   |                                                                                                                                                                                                                                                                                                                                                                                                                                                                                                                                                                                                                                                                                                                                                                                                                                                                                                                                                                                                                                                                                                                                                                                                                                                                                                                                                                                                                                                                                                                                                                                                                                                                                                                                                                                                                                                                                                                                                                                                                                                                                                                                |         | Wind board                 |
| 30  | 2,2x10x370               | 37  |                                                                                                                                                                                                                                                                                                                                                                                                                                                                                                                                                                                                                                                                                                                                                                                                                                                                                                                                                                                                                                                                                                                                                                                                                                                                                                                                                                                                                                                                                                                                                                                                                                                                                                                                                                                                                                                                                                                                                                                                                                                                                                                                | Û       | Floor boards               |
| 31  | 2,2x10,5x168             | 37  |                                                                                                                                                                                                                                                                                                                                                                                                                                                                                                                                                                                                                                                                                                                                                                                                                                                                                                                                                                                                                                                                                                                                                                                                                                                                                                                                                                                                                                                                                                                                                                                                                                                                                                                                                                                                                                                                                                                                                                                                                                                                                                                                |         | Floor board for Veranda    |
| 32  | 2,5x3x370,8              | 6   |                                                                                                                                                                                                                                                                                                                                                                                                                                                                                                                                                                                                                                                                                                                                                                                                                                                                                                                                                                                                                                                                                                                                                                                                                                                                                                                                                                                                                                                                                                                                                                                                                                                                                                                                                                                                                                                                                                                                                                                                                                                                                                                                | 0       | Floor trim                 |
| 33  | 2,5x3x168,4              | 2   |                                                                                                                                                                                                                                                                                                                                                                                                                                                                                                                                                                                                                                                                                                                                                                                                                                                                                                                                                                                                                                                                                                                                                                                                                                                                                                                                                                                                                                                                                                                                                                                                                                                                                                                                                                                                                                                                                                                                                                                                                                                                                                                                | 0       | Floor trim                 |
| 34  | 2x3x1,4                  | 2   | $\Diamond$                                                                                                                                                                                                                                                                                                                                                                                                                                                                                                                                                                                                                                                                                                                                                                                                                                                                                                                                                                                                                                                                                                                                                                                                                                                                                                                                                                                                                                                                                                                                                                                                                                                                                                                                                                                                                                                                                                                                                                                                                                                                                                                     |         | Decorative diamond         |
| 35  | 2,2x10,5x168,4           | 2   |                                                                                                                                                                                                                                                                                                                                                                                                                                                                                                                                                                                                                                                                                                                                                                                                                                                                                                                                                                                                                                                                                                                                                                                                                                                                                                                                                                                                                                                                                                                                                                                                                                                                                                                                                                                                                                                                                                                                                                                                                                                                                                                                |         | Wall boards<br>for Veranda |
| 36  | 2,2x10,5x67,4            | 2   |                                                                                                                                                                                                                                                                                                                                                                                                                                                                                                                                                                                                                                                                                                                                                                                                                                                                                                                                                                                                                                                                                                                                                                                                                                                                                                                                                                                                                                                                                                                                                                                                                                                                                                                                                                                                                                                                                                                                                                                                                                                                                                                                |         | Wall boards<br>for Veranda |
| 37  | 6x8x90                   | 2   |                                                                                                                                                                                                                                                                                                                                                                                                                                                                                                                                                                                                                                                                                                                                                                                                                                                                                                                                                                                                                                                                                                                                                                                                                                                                                                                                                                                                                                                                                                                                                                                                                                                                                                                                                                                                                                                                                                                                                                                                                                                                                                                                | Ш       | U Profile                  |
| 38  | 6,6x192x161,5            | 1   |                                                                                                                                                                                                                                                                                                                                                                                                                                                                                                                                                                                                                                                                                                                                                                                                                                                                                                                                                                                                                                                                                                                                                                                                                                                                                                                                                                                                                                                                                                                                                                                                                                                                                                                                                                                                                                                                                                                                                                                                                                                                                                                                |         | Door                       |
| 39  | 6,6x101x200              | 1   |                                                                                                                                                                                                                                                                                                                                                                                                                                                                                                                                                                                                                                                                                                                                                                                                                                                                                                                                                                                                                                                                                                                                                                                                                                                                                                                                                                                                                                                                                                                                                                                                                                                                                                                                                                                                                                                                                                                                                                                                                                                                                                                                |         | Window                     |
| 40  | 6,6x101x70               | 1   |                                                                                                                                                                                                                                                                                                                                                                                                                                                                                                                                                                                                                                                                                                                                                                                                                                                                                                                                                                                                                                                                                                                                                                                                                                                                                                                                                                                                                                                                                                                                                                                                                                                                                                                                                                                                                                                                                                                                                                                                                                                                                                                                |         | Window                     |