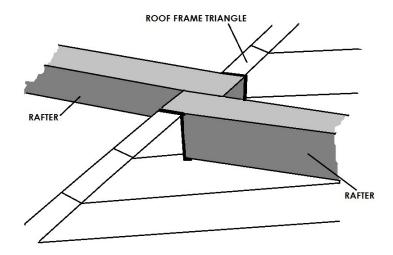

| PRODUCT NAME     | <u>SHANNON</u> |
|------------------|----------------|
| REFERENCE NUMBER |                |

| No. | Measurement cm b x h x l | Q.  | View                                                                                                                                                                                                                                                                                                                                                                                                                                                                                                                                                                                                                                                                                                                                                                                                                                                                                                                                                                                                                                                                                                                                                                                                                                                                                                                                                                                                                                                                                                                                                                                                                                                                                                                                                                                                                                                                                                                                                                                                                                                                                                                           | Profile | Part name/ Use for:        |
|-----|--------------------------|-----|--------------------------------------------------------------------------------------------------------------------------------------------------------------------------------------------------------------------------------------------------------------------------------------------------------------------------------------------------------------------------------------------------------------------------------------------------------------------------------------------------------------------------------------------------------------------------------------------------------------------------------------------------------------------------------------------------------------------------------------------------------------------------------------------------------------------------------------------------------------------------------------------------------------------------------------------------------------------------------------------------------------------------------------------------------------------------------------------------------------------------------------------------------------------------------------------------------------------------------------------------------------------------------------------------------------------------------------------------------------------------------------------------------------------------------------------------------------------------------------------------------------------------------------------------------------------------------------------------------------------------------------------------------------------------------------------------------------------------------------------------------------------------------------------------------------------------------------------------------------------------------------------------------------------------------------------------------------------------------------------------------------------------------------------------------------------------------------------------------------------------------|---------|----------------------------|
| 2   | 5x7x384                  | 11  |                                                                                                                                                                                                                                                                                                                                                                                                                                                                                                                                                                                                                                                                                                                                                                                                                                                                                                                                                                                                                                                                                                                                                                                                                                                                                                                                                                                                                                                                                                                                                                                                                                                                                                                                                                                                                                                                                                                                                                                                                                                                                                                                |         | Bearers                    |
| 3   | 6,6x6,5x400              | 2   | ОН                                                                                                                                                                                                                                                                                                                                                                                                                                                                                                                                                                                                                                                                                                                                                                                                                                                                                                                                                                                                                                                                                                                                                                                                                                                                                                                                                                                                                                                                                                                                                                                                                                                                                                                                                                                                                                                                                                                                                                                                                                                                                                                             | ñ       | Wall A, B                  |
| 4   | 6,6x6,5x78               | 2   |                                                                                                                                                                                                                                                                                                                                                                                                                                                                                                                                                                                                                                                                                                                                                                                                                                                                                                                                                                                                                                                                                                                                                                                                                                                                                                                                                                                                                                                                                                                                                                                                                                                                                                                                                                                                                                                                                                                                                                                                                                                                                                                                | ñ       | Boards for Veranda         |
| 5   | 6,6x6,5x60               | 2   | THE STATE OF THE S |         | Boards for Veranda         |
| 6   | 6,6x13x400               | 26  | CHL HD                                                                                                                                                                                                                                                                                                                                                                                                                                                                                                                                                                                                                                                                                                                                                                                                                                                                                                                                                                                                                                                                                                                                                                                                                                                                                                                                                                                                                                                                                                                                                                                                                                                                                                                                                                                                                                                                                                                                                                                                                                                                                                                         |         | Wall B, C, D               |
| 7   | 6,6x13x575               | 7   | CH H H)                                                                                                                                                                                                                                                                                                                                                                                                                                                                                                                                                                                                                                                                                                                                                                                                                                                                                                                                                                                                                                                                                                                                                                                                                                                                                                                                                                                                                                                                                                                                                                                                                                                                                                                                                                                                                                                                                                                                                                                                                                                                                                                        |         | Wall C, D                  |
| 8   | 6,6x13x274,5             | 1   |                                                                                                                                                                                                                                                                                                                                                                                                                                                                                                                                                                                                                                                                                                                                                                                                                                                                                                                                                                                                                                                                                                                                                                                                                                                                                                                                                                                                                                                                                                                                                                                                                                                                                                                                                                                                                                                                                                                                                                                                                                                                                                                                | 0       | Wall C                     |
| 9   | 6,6x13x60                | 23  |                                                                                                                                                                                                                                                                                                                                                                                                                                                                                                                                                                                                                                                                                                                                                                                                                                                                                                                                                                                                                                                                                                                                                                                                                                                                                                                                                                                                                                                                                                                                                                                                                                                                                                                                                                                                                                                                                                                                                                                                                                                                                                                                |         | Wall A                     |
| 10  | 6,6x13x46                | 8   |                                                                                                                                                                                                                                                                                                                                                                                                                                                                                                                                                                                                                                                                                                                                                                                                                                                                                                                                                                                                                                                                                                                                                                                                                                                                                                                                                                                                                                                                                                                                                                                                                                                                                                                                                                                                                                                                                                                                                                                                                                                                                                                                |         | Wall A                     |
| 11  | 6,6x13x177               | 7   |                                                                                                                                                                                                                                                                                                                                                                                                                                                                                                                                                                                                                                                                                                                                                                                                                                                                                                                                                                                                                                                                                                                                                                                                                                                                                                                                                                                                                                                                                                                                                                                                                                                                                                                                                                                                                                                                                                                                                                                                                                                                                                                                | Ũ       | Wall C                     |
| 12  | 6,6x13x78                | 4   |                                                                                                                                                                                                                                                                                                                                                                                                                                                                                                                                                                                                                                                                                                                                                                                                                                                                                                                                                                                                                                                                                                                                                                                                                                                                                                                                                                                                                                                                                                                                                                                                                                                                                                                                                                                                                                                                                                                                                                                                                                                                                                                                | n       | Wall boards<br>for Veranda |
| 12a | 6,6x13x78                | 2   |                                                                                                                                                                                                                                                                                                                                                                                                                                                                                                                                                                                                                                                                                                                                                                                                                                                                                                                                                                                                                                                                                                                                                                                                                                                                                                                                                                                                                                                                                                                                                                                                                                                                                                                                                                                                                                                                                                                                                                                                                                                                                                                                | 0       | Wall boards<br>for Veranda |
| 12b | 6,6x13x15                | 6   |                                                                                                                                                                                                                                                                                                                                                                                                                                                                                                                                                                                                                                                                                                                                                                                                                                                                                                                                                                                                                                                                                                                                                                                                                                                                                                                                                                                                                                                                                                                                                                                                                                                                                                                                                                                                                                                                                                                                                                                                                                                                                                                                |         | Wall boards<br>for Veranda |
| 13  | 6,6x13x78                | 2   | (H)                                                                                                                                                                                                                                                                                                                                                                                                                                                                                                                                                                                                                                                                                                                                                                                                                                                                                                                                                                                                                                                                                                                                                                                                                                                                                                                                                                                                                                                                                                                                                                                                                                                                                                                                                                                                                                                                                                                                                                                                                                                                                                                            | n       | Wall boards<br>for Veranda |
| 14  | 6,6x13x22,6              | 44  | ŒD.                                                                                                                                                                                                                                                                                                                                                                                                                                                                                                                                                                                                                                                                                                                                                                                                                                                                                                                                                                                                                                                                                                                                                                                                                                                                                                                                                                                                                                                                                                                                                                                                                                                                                                                                                                                                                                                                                                                                                                                                                                                                                                                            |         | Wall boards<br>for Veranda |
| 15  | 6,6x13x99,5              | 13  |                                                                                                                                                                                                                                                                                                                                                                                                                                                                                                                                                                                                                                                                                                                                                                                                                                                                                                                                                                                                                                                                                                                                                                                                                                                                                                                                                                                                                                                                                                                                                                                                                                                                                                                                                                                                                                                                                                                                                                                                                                                                                                                                |         | Wall boards<br>for Veranda |
| 16  | 6,6x12,5x146,5           | 1   |                                                                                                                                                                                                                                                                                                                                                                                                                                                                                                                                                                                                                                                                                                                                                                                                                                                                                                                                                                                                                                                                                                                                                                                                                                                                                                                                                                                                                                                                                                                                                                                                                                                                                                                                                                                                                                                                                                                                                                                                                                                                                                                                |         | Wall D                     |
| 17  | 6,6x12,5x192,5           | 1   |                                                                                                                                                                                                                                                                                                                                                                                                                                                                                                                                                                                                                                                                                                                                                                                                                                                                                                                                                                                                                                                                                                                                                                                                                                                                                                                                                                                                                                                                                                                                                                                                                                                                                                                                                                                                                                                                                                                                                                                                                                                                                                                                |         | Wall D                     |
| 18  | 6,6x12,5x447             | 1   | CHE HO                                                                                                                                                                                                                                                                                                                                                                                                                                                                                                                                                                                                                                                                                                                                                                                                                                                                                                                                                                                                                                                                                                                                                                                                                                                                                                                                                                                                                                                                                                                                                                                                                                                                                                                                                                                                                                                                                                                                                                                                                                                                                                                         |         | Wall C                     |
| 19  | 6,6x12,5x493             | 1   |                                                                                                                                                                                                                                                                                                                                                                                                                                                                                                                                                                                                                                                                                                                                                                                                                                                                                                                                                                                                                                                                                                                                                                                                                                                                                                                                                                                                                                                                                                                                                                                                                                                                                                                                                                                                                                                                                                                                                                                                                                                                                                                                |         | Wall C                     |
| 20  | 6,6x12,5x539             | 2   | CHE HE                                                                                                                                                                                                                                                                                                                                                                                                                                                                                                                                                                                                                                                                                                                                                                                                                                                                                                                                                                                                                                                                                                                                                                                                                                                                                                                                                                                                                                                                                                                                                                                                                                                                                                                                                                                                                                                                                                                                                                                                                                                                                                                         |         | Wall C, D                  |
| 21  | 6,6x12,5x595             | 2   | CFL FL                                                                                                                                                                                                                                                                                                                                                                                                                                                                                                                                                                                                                                                                                                                                                                                                                                                                                                                                                                                                                                                                                                                                                                                                                                                                                                                                                                                                                                                                                                                                                                                                                                                                                                                                                                                                                                                                                                                                                                                                                                                                                                                         |         | Wall C, D                  |
| 22  | 6,6x75x400               | 3   |                                                                                                                                                                                                                                                                                                                                                                                                                                                                                                                                                                                                                                                                                                                                                                                                                                                                                                                                                                                                                                                                                                                                                                                                                                                                                                                                                                                                                                                                                                                                                                                                                                                                                                                                                                                                                                                                                                                                                                                                                                                                                                                                |         | Roof frame triangle        |
| 23  | 6x13x595                 | 1   |                                                                                                                                                                                                                                                                                                                                                                                                                                                                                                                                                                                                                                                                                                                                                                                                                                                                                                                                                                                                                                                                                                                                                                                                                                                                                                                                                                                                                                                                                                                                                                                                                                                                                                                                                                                                                                                                                                                                                                                                                                                                                                                                |         | Rafter                     |
| 24  | 6x13x595                 | 2   |                                                                                                                                                                                                                                                                                                                                                                                                                                                                                                                                                                                                                                                                                                                                                                                                                                                                                                                                                                                                                                                                                                                                                                                                                                                                                                                                                                                                                                                                                                                                                                                                                                                                                                                                                                                                                                                                                                                                                                                                                                                                                                                                |         | Rafter                     |
| 25  | 2x10x230                 | 120 |                                                                                                                                                                                                                                                                                                                                                                                                                                                                                                                                                                                                                                                                                                                                                                                                                                                                                                                                                                                                                                                                                                                                                                                                                                                                                                                                                                                                                                                                                                                                                                                                                                                                                                                                                                                                                                                                                                                                                                                                                                                                                                                                |         | Roof boards                |
| 26  | 2x10,5x240               | 4   |                                                                                                                                                                                                                                                                                                                                                                                                                                                                                                                                                                                                                                                                                                                                                                                                                                                                                                                                                                                                                                                                                                                                                                                                                                                                                                                                                                                                                                                                                                                                                                                                                                                                                                                                                                                                                                                                                                                                                                                                                                                                                                                                | []      | Wind boards                |
| 27  | 2x10,5x242,5             | 4   | 7                                                                                                                                                                                                                                                                                                                                                                                                                                                                                                                                                                                                                                                                                                                                                                                                                                                                                                                                                                                                                                                                                                                                                                                                                                                                                                                                                                                                                                                                                                                                                                                                                                                                                                                                                                                                                                                                                                                                                                                                                                                                                                                              |         | Wind boards                |
| 28  | 1,6x8x242,5              | 4   |                                                                                                                                                                                                                                                                                                                                                                                                                                                                                                                                                                                                                                                                                                                                                                                                                                                                                                                                                                                                                                                                                                                                                                                                                                                                                                                                                                                                                                                                                                                                                                                                                                                                                                                                                                                                                                                                                                                                                                                                                                                                                                                                |         | Wind board<br>supporter    |
| 29  | 2x10,5x595               | 4   |                                                                                                                                                                                                                                                                                                                                                                                                                                                                                                                                                                                                                                                                                                                                                                                                                                                                                                                                                                                                                                                                                                                                                                                                                                                                                                                                                                                                                                                                                                                                                                                                                                                                                                                                                                                                                                                                                                                                                                                                                                                                                                                                |         | Wind board                 |
| 30  | 2,2x10x370               | 37  |                                                                                                                                                                                                                                                                                                                                                                                                                                                                                                                                                                                                                                                                                                                                                                                                                                                                                                                                                                                                                                                                                                                                                                                                                                                                                                                                                                                                                                                                                                                                                                                                                                                                                                                                                                                                                                                                                                                                                                                                                                                                                                                                | Û       | Floor boards               |
| 31  | 2,2x10,5x168             | 37  |                                                                                                                                                                                                                                                                                                                                                                                                                                                                                                                                                                                                                                                                                                                                                                                                                                                                                                                                                                                                                                                                                                                                                                                                                                                                                                                                                                                                                                                                                                                                                                                                                                                                                                                                                                                                                                                                                                                                                                                                                                                                                                                                |         | Floor board for Veranda    |
| 32  | 2,5x3x370,8              | 6   |                                                                                                                                                                                                                                                                                                                                                                                                                                                                                                                                                                                                                                                                                                                                                                                                                                                                                                                                                                                                                                                                                                                                                                                                                                                                                                                                                                                                                                                                                                                                                                                                                                                                                                                                                                                                                                                                                                                                                                                                                                                                                                                                | 0       | Floor trim                 |
| 33  | 2,5x3x168,4              | 2   |                                                                                                                                                                                                                                                                                                                                                                                                                                                                                                                                                                                                                                                                                                                                                                                                                                                                                                                                                                                                                                                                                                                                                                                                                                                                                                                                                                                                                                                                                                                                                                                                                                                                                                                                                                                                                                                                                                                                                                                                                                                                                                                                | 0       | Floor trim                 |
| 34  | 2x3x1,4                  | 2   | $\Diamond$                                                                                                                                                                                                                                                                                                                                                                                                                                                                                                                                                                                                                                                                                                                                                                                                                                                                                                                                                                                                                                                                                                                                                                                                                                                                                                                                                                                                                                                                                                                                                                                                                                                                                                                                                                                                                                                                                                                                                                                                                                                                                                                     |         | Decorative diamond         |
| 35  | 2,2x10,5x168,4           | 2   |                                                                                                                                                                                                                                                                                                                                                                                                                                                                                                                                                                                                                                                                                                                                                                                                                                                                                                                                                                                                                                                                                                                                                                                                                                                                                                                                                                                                                                                                                                                                                                                                                                                                                                                                                                                                                                                                                                                                                                                                                                                                                                                                |         | Wall boards<br>for Veranda |
| 36  | 2,2x10,5x67,4            | 2   |                                                                                                                                                                                                                                                                                                                                                                                                                                                                                                                                                                                                                                                                                                                                                                                                                                                                                                                                                                                                                                                                                                                                                                                                                                                                                                                                                                                                                                                                                                                                                                                                                                                                                                                                                                                                                                                                                                                                                                                                                                                                                                                                |         | Wall boards<br>for Veranda |
| 37  | 6x8x90                   | 2   |                                                                                                                                                                                                                                                                                                                                                                                                                                                                                                                                                                                                                                                                                                                                                                                                                                                                                                                                                                                                                                                                                                                                                                                                                                                                                                                                                                                                                                                                                                                                                                                                                                                                                                                                                                                                                                                                                                                                                                                                                                                                                                                                | Ш       | U Profile                  |
| 38  | 6,6x192x161,5            | 1   |                                                                                                                                                                                                                                                                                                                                                                                                                                                                                                                                                                                                                                                                                                                                                                                                                                                                                                                                                                                                                                                                                                                                                                                                                                                                                                                                                                                                                                                                                                                                                                                                                                                                                                                                                                                                                                                                                                                                                                                                                                                                                                                                |         | Door                       |
| 39  | 6,6x101x200              | 1   |                                                                                                                                                                                                                                                                                                                                                                                                                                                                                                                                                                                                                                                                                                                                                                                                                                                                                                                                                                                                                                                                                                                                                                                                                                                                                                                                                                                                                                                                                                                                                                                                                                                                                                                                                                                                                                                                                                                                                                                                                                                                                                                                |         | Window                     |
| 40  | 6,6x101x70               | 1   |                                                                                                                                                                                                                                                                                                                                                                                                                                                                                                                                                                                                                                                                                                                                                                                                                                                                                                                                                                                                                                                                                                                                                                                                                                                                                                                                                                                                                                                                                                                                                                                                                                                                                                                                                                                                                                                                                                                                                                                                                                                                                                                                |         | Window                     |