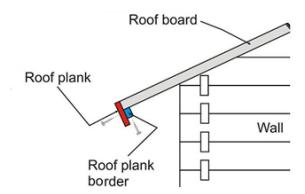

| PRODUCT NAME     | <u>SHANNON</u> |
|------------------|----------------|
| REFERENCE NUMBER |                |

| No. | Measurement cm b x h x l | Q.  | View                                                                                                                                                                                                                                                                                                                                                                                                                                                                                                                                                                                                                                                                                                                                                                                                                                                                                                                                                                                                                                                                                                                                                                                                                                                                                                                                                                                                                                                                                                                                                                                                                                                                                                                                                                                                                                                                                                                                                                                                                                                                                                                           | Profile | Part name/ Use for:        |
|-----|--------------------------|-----|--------------------------------------------------------------------------------------------------------------------------------------------------------------------------------------------------------------------------------------------------------------------------------------------------------------------------------------------------------------------------------------------------------------------------------------------------------------------------------------------------------------------------------------------------------------------------------------------------------------------------------------------------------------------------------------------------------------------------------------------------------------------------------------------------------------------------------------------------------------------------------------------------------------------------------------------------------------------------------------------------------------------------------------------------------------------------------------------------------------------------------------------------------------------------------------------------------------------------------------------------------------------------------------------------------------------------------------------------------------------------------------------------------------------------------------------------------------------------------------------------------------------------------------------------------------------------------------------------------------------------------------------------------------------------------------------------------------------------------------------------------------------------------------------------------------------------------------------------------------------------------------------------------------------------------------------------------------------------------------------------------------------------------------------------------------------------------------------------------------------------------|---------|----------------------------|
| 2   | 5x7x384                  | 11  |                                                                                                                                                                                                                                                                                                                                                                                                                                                                                                                                                                                                                                                                                                                                                                                                                                                                                                                                                                                                                                                                                                                                                                                                                                                                                                                                                                                                                                                                                                                                                                                                                                                                                                                                                                                                                                                                                                                                                                                                                                                                                                                                |         | Bearers                    |
| 3   | 6,6x6,5x400              | 2   | ОН                                                                                                                                                                                                                                                                                                                                                                                                                                                                                                                                                                                                                                                                                                                                                                                                                                                                                                                                                                                                                                                                                                                                                                                                                                                                                                                                                                                                                                                                                                                                                                                                                                                                                                                                                                                                                                                                                                                                                                                                                                                                                                                             | ñ       | Wall A, B                  |
| 4   | 6,6x6,5x78               | 2   |                                                                                                                                                                                                                                                                                                                                                                                                                                                                                                                                                                                                                                                                                                                                                                                                                                                                                                                                                                                                                                                                                                                                                                                                                                                                                                                                                                                                                                                                                                                                                                                                                                                                                                                                                                                                                                                                                                                                                                                                                                                                                                                                | ñ       | Boards for Veranda         |
| 5   | 6,6x6,5x60               | 2   | THE STATE OF THE S |         | Boards for Veranda         |
| 6   | 6,6x13x400               | 26  | CHL HD                                                                                                                                                                                                                                                                                                                                                                                                                                                                                                                                                                                                                                                                                                                                                                                                                                                                                                                                                                                                                                                                                                                                                                                                                                                                                                                                                                                                                                                                                                                                                                                                                                                                                                                                                                                                                                                                                                                                                                                                                                                                                                                         |         | Wall B, C, D               |
| 7   | 6,6x13x575               | 7   | CH H H)                                                                                                                                                                                                                                                                                                                                                                                                                                                                                                                                                                                                                                                                                                                                                                                                                                                                                                                                                                                                                                                                                                                                                                                                                                                                                                                                                                                                                                                                                                                                                                                                                                                                                                                                                                                                                                                                                                                                                                                                                                                                                                                        |         | Wall C, D                  |
| 8   | 6,6x13x274,5             | 1   |                                                                                                                                                                                                                                                                                                                                                                                                                                                                                                                                                                                                                                                                                                                                                                                                                                                                                                                                                                                                                                                                                                                                                                                                                                                                                                                                                                                                                                                                                                                                                                                                                                                                                                                                                                                                                                                                                                                                                                                                                                                                                                                                | 0       | Wall C                     |
| 9   | 6,6x13x60                | 23  |                                                                                                                                                                                                                                                                                                                                                                                                                                                                                                                                                                                                                                                                                                                                                                                                                                                                                                                                                                                                                                                                                                                                                                                                                                                                                                                                                                                                                                                                                                                                                                                                                                                                                                                                                                                                                                                                                                                                                                                                                                                                                                                                |         | Wall A                     |
| 10  | 6,6x13x46                | 8   |                                                                                                                                                                                                                                                                                                                                                                                                                                                                                                                                                                                                                                                                                                                                                                                                                                                                                                                                                                                                                                                                                                                                                                                                                                                                                                                                                                                                                                                                                                                                                                                                                                                                                                                                                                                                                                                                                                                                                                                                                                                                                                                                |         | Wall A                     |
| 11  | 6,6x13x177               | 7   |                                                                                                                                                                                                                                                                                                                                                                                                                                                                                                                                                                                                                                                                                                                                                                                                                                                                                                                                                                                                                                                                                                                                                                                                                                                                                                                                                                                                                                                                                                                                                                                                                                                                                                                                                                                                                                                                                                                                                                                                                                                                                                                                | Ũ       | Wall C                     |
| 12  | 6,6x13x78                | 4   |                                                                                                                                                                                                                                                                                                                                                                                                                                                                                                                                                                                                                                                                                                                                                                                                                                                                                                                                                                                                                                                                                                                                                                                                                                                                                                                                                                                                                                                                                                                                                                                                                                                                                                                                                                                                                                                                                                                                                                                                                                                                                                                                | n       | Wall boards<br>for Veranda |
| 12a | 6,6x13x78                | 2   |                                                                                                                                                                                                                                                                                                                                                                                                                                                                                                                                                                                                                                                                                                                                                                                                                                                                                                                                                                                                                                                                                                                                                                                                                                                                                                                                                                                                                                                                                                                                                                                                                                                                                                                                                                                                                                                                                                                                                                                                                                                                                                                                | 0       | Wall boards<br>for Veranda |
| 12b | 6,6x13x15                | 6   |                                                                                                                                                                                                                                                                                                                                                                                                                                                                                                                                                                                                                                                                                                                                                                                                                                                                                                                                                                                                                                                                                                                                                                                                                                                                                                                                                                                                                                                                                                                                                                                                                                                                                                                                                                                                                                                                                                                                                                                                                                                                                                                                |         | Wall boards<br>for Veranda |
| 13  | 6,6x13x78                | 2   | (H)                                                                                                                                                                                                                                                                                                                                                                                                                                                                                                                                                                                                                                                                                                                                                                                                                                                                                                                                                                                                                                                                                                                                                                                                                                                                                                                                                                                                                                                                                                                                                                                                                                                                                                                                                                                                                                                                                                                                                                                                                                                                                                                            | n       | Wall boards<br>for Veranda |
| 14  | 6,6x13x22,6              | 44  | ŒD.                                                                                                                                                                                                                                                                                                                                                                                                                                                                                                                                                                                                                                                                                                                                                                                                                                                                                                                                                                                                                                                                                                                                                                                                                                                                                                                                                                                                                                                                                                                                                                                                                                                                                                                                                                                                                                                                                                                                                                                                                                                                                                                            |         | Wall boards<br>for Veranda |
| 15  | 6,6x13x99,5              | 13  |                                                                                                                                                                                                                                                                                                                                                                                                                                                                                                                                                                                                                                                                                                                                                                                                                                                                                                                                                                                                                                                                                                                                                                                                                                                                                                                                                                                                                                                                                                                                                                                                                                                                                                                                                                                                                                                                                                                                                                                                                                                                                                                                |         | Wall boards<br>for Veranda |
| 16  | 6,6x12,5x146,5           | 1   |                                                                                                                                                                                                                                                                                                                                                                                                                                                                                                                                                                                                                                                                                                                                                                                                                                                                                                                                                                                                                                                                                                                                                                                                                                                                                                                                                                                                                                                                                                                                                                                                                                                                                                                                                                                                                                                                                                                                                                                                                                                                                                                                |         | Wall D                     |
| 17  | 6,6x12,5x192,5           | 1   |                                                                                                                                                                                                                                                                                                                                                                                                                                                                                                                                                                                                                                                                                                                                                                                                                                                                                                                                                                                                                                                                                                                                                                                                                                                                                                                                                                                                                                                                                                                                                                                                                                                                                                                                                                                                                                                                                                                                                                                                                                                                                                                                |         | Wall D                     |
| 18  | 6,6x12,5x447             | 1   | CHE HO                                                                                                                                                                                                                                                                                                                                                                                                                                                                                                                                                                                                                                                                                                                                                                                                                                                                                                                                                                                                                                                                                                                                                                                                                                                                                                                                                                                                                                                                                                                                                                                                                                                                                                                                                                                                                                                                                                                                                                                                                                                                                                                         |         | Wall C                     |
| 19  | 6,6x12,5x493             | 1   |                                                                                                                                                                                                                                                                                                                                                                                                                                                                                                                                                                                                                                                                                                                                                                                                                                                                                                                                                                                                                                                                                                                                                                                                                                                                                                                                                                                                                                                                                                                                                                                                                                                                                                                                                                                                                                                                                                                                                                                                                                                                                                                                |         | Wall C                     |
| 20  | 6,6x12,5x539             | 2   | CHE HE                                                                                                                                                                                                                                                                                                                                                                                                                                                                                                                                                                                                                                                                                                                                                                                                                                                                                                                                                                                                                                                                                                                                                                                                                                                                                                                                                                                                                                                                                                                                                                                                                                                                                                                                                                                                                                                                                                                                                                                                                                                                                                                         |         | Wall C, D                  |
| 21  | 6,6x12,5x595             | 2   | CFL FL                                                                                                                                                                                                                                                                                                                                                                                                                                                                                                                                                                                                                                                                                                                                                                                                                                                                                                                                                                                                                                                                                                                                                                                                                                                                                                                                                                                                                                                                                                                                                                                                                                                                                                                                                                                                                                                                                                                                                                                                                                                                                                                         |         | Wall C, D                  |
| 22  | 6,6x75x400               | 3   |                                                                                                                                                                                                                                                                                                                                                                                                                                                                                                                                                                                                                                                                                                                                                                                                                                                                                                                                                                                                                                                                                                                                                                                                                                                                                                                                                                                                                                                                                                                                                                                                                                                                                                                                                                                                                                                                                                                                                                                                                                                                                                                                |         | Roof frame triangle        |
| 23  | 6x13x595                 | 1   |                                                                                                                                                                                                                                                                                                                                                                                                                                                                                                                                                                                                                                                                                                                                                                                                                                                                                                                                                                                                                                                                                                                                                                                                                                                                                                                                                                                                                                                                                                                                                                                                                                                                                                                                                                                                                                                                                                                                                                                                                                                                                                                                |         | Rafter                     |
| 24  | 6x13x595                 | 2   |                                                                                                                                                                                                                                                                                                                                                                                                                                                                                                                                                                                                                                                                                                                                                                                                                                                                                                                                                                                                                                                                                                                                                                                                                                                                                                                                                                                                                                                                                                                                                                                                                                                                                                                                                                                                                                                                                                                                                                                                                                                                                                                                |         | Rafter                     |
| 25  | 2x10x230                 | 120 |                                                                                                                                                                                                                                                                                                                                                                                                                                                                                                                                                                                                                                                                                                                                                                                                                                                                                                                                                                                                                                                                                                                                                                                                                                                                                                                                                                                                                                                                                                                                                                                                                                                                                                                                                                                                                                                                                                                                                                                                                                                                                                                                |         | Roof boards                |
| 26  | 2x10,5x240               | 4   |                                                                                                                                                                                                                                                                                                                                                                                                                                                                                                                                                                                                                                                                                                                                                                                                                                                                                                                                                                                                                                                                                                                                                                                                                                                                                                                                                                                                                                                                                                                                                                                                                                                                                                                                                                                                                                                                                                                                                                                                                                                                                                                                | []      | Wind boards                |
| 27  | 2x10,5x242,5             | 4   | 7                                                                                                                                                                                                                                                                                                                                                                                                                                                                                                                                                                                                                                                                                                                                                                                                                                                                                                                                                                                                                                                                                                                                                                                                                                                                                                                                                                                                                                                                                                                                                                                                                                                                                                                                                                                                                                                                                                                                                                                                                                                                                                                              |         | Wind boards                |
| 28  | 1,6x8x242,5              | 4   |                                                                                                                                                                                                                                                                                                                                                                                                                                                                                                                                                                                                                                                                                                                                                                                                                                                                                                                                                                                                                                                                                                                                                                                                                                                                                                                                                                                                                                                                                                                                                                                                                                                                                                                                                                                                                                                                                                                                                                                                                                                                                                                                |         | Wind board<br>supporter    |
| 29  | 2x10,5x595               | 4   |                                                                                                                                                                                                                                                                                                                                                                                                                                                                                                                                                                                                                                                                                                                                                                                                                                                                                                                                                                                                                                                                                                                                                                                                                                                                                                                                                                                                                                                                                                                                                                                                                                                                                                                                                                                                                                                                                                                                                                                                                                                                                                                                |         | Wind board                 |
| 30  | 2,2x10x370               | 37  |                                                                                                                                                                                                                                                                                                                                                                                                                                                                                                                                                                                                                                                                                                                                                                                                                                                                                                                                                                                                                                                                                                                                                                                                                                                                                                                                                                                                                                                                                                                                                                                                                                                                                                                                                                                                                                                                                                                                                                                                                                                                                                                                | Û       | Floor boards               |
| 31  | 2,2x10,5x168             | 37  |                                                                                                                                                                                                                                                                                                                                                                                                                                                                                                                                                                                                                                                                                                                                                                                                                                                                                                                                                                                                                                                                                                                                                                                                                                                                                                                                                                                                                                                                                                                                                                                                                                                                                                                                                                                                                                                                                                                                                                                                                                                                                                                                |         | Floor board for Veranda    |
| 32  | 2,5x3x370,8              | 6   |                                                                                                                                                                                                                                                                                                                                                                                                                                                                                                                                                                                                                                                                                                                                                                                                                                                                                                                                                                                                                                                                                                                                                                                                                                                                                                                                                                                                                                                                                                                                                                                                                                                                                                                                                                                                                                                                                                                                                                                                                                                                                                                                | 0       | Floor trim                 |
| 33  | 2,5x3x168,4              | 2   |                                                                                                                                                                                                                                                                                                                                                                                                                                                                                                                                                                                                                                                                                                                                                                                                                                                                                                                                                                                                                                                                                                                                                                                                                                                                                                                                                                                                                                                                                                                                                                                                                                                                                                                                                                                                                                                                                                                                                                                                                                                                                                                                | 0       | Floor trim                 |
| 34  | 2x3x1,4                  | 2   | $\Diamond$                                                                                                                                                                                                                                                                                                                                                                                                                                                                                                                                                                                                                                                                                                                                                                                                                                                                                                                                                                                                                                                                                                                                                                                                                                                                                                                                                                                                                                                                                                                                                                                                                                                                                                                                                                                                                                                                                                                                                                                                                                                                                                                     |         | Decorative diamond         |
| 35  | 2,2x10,5x168,4           | 2   |                                                                                                                                                                                                                                                                                                                                                                                                                                                                                                                                                                                                                                                                                                                                                                                                                                                                                                                                                                                                                                                                                                                                                                                                                                                                                                                                                                                                                                                                                                                                                                                                                                                                                                                                                                                                                                                                                                                                                                                                                                                                                                                                |         | Wall boards<br>for Veranda |
| 36  | 2,2x10,5x67,4            | 2   |                                                                                                                                                                                                                                                                                                                                                                                                                                                                                                                                                                                                                                                                                                                                                                                                                                                                                                                                                                                                                                                                                                                                                                                                                                                                                                                                                                                                                                                                                                                                                                                                                                                                                                                                                                                                                                                                                                                                                                                                                                                                                                                                |         | Wall boards<br>for Veranda |
| 37  | 6x8x90                   | 2   |                                                                                                                                                                                                                                                                                                                                                                                                                                                                                                                                                                                                                                                                                                                                                                                                                                                                                                                                                                                                                                                                                                                                                                                                                                                                                                                                                                                                                                                                                                                                                                                                                                                                                                                                                                                                                                                                                                                                                                                                                                                                                                                                | Ш       | U Profile                  |
| 38  | 6,6x192x161,5            | 1   |                                                                                                                                                                                                                                                                                                                                                                                                                                                                                                                                                                                                                                                                                                                                                                                                                                                                                                                                                                                                                                                                                                                                                                                                                                                                                                                                                                                                                                                                                                                                                                                                                                                                                                                                                                                                                                                                                                                                                                                                                                                                                                                                |         | Door                       |
| 39  | 6,6x101x200              | 1   |                                                                                                                                                                                                                                                                                                                                                                                                                                                                                                                                                                                                                                                                                                                                                                                                                                                                                                                                                                                                                                                                                                                                                                                                                                                                                                                                                                                                                                                                                                                                                                                                                                                                                                                                                                                                                                                                                                                                                                                                                                                                                                                                |         | Window                     |
| 40  | 6,6x101x70               | 1   |                                                                                                                                                                                                                                                                                                                                                                                                                                                                                                                                                                                                                                                                                                                                                                                                                                                                                                                                                                                                                                                                                                                                                                                                                                                                                                                                                                                                                                                                                                                                                                                                                                                                                                                                                                                                                                                                                                                                                                                                                                                                                                                                |         | Window                     |