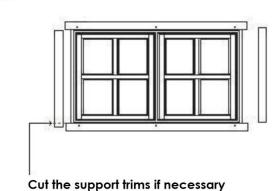

| PRODUCT NAME     | <u>SHANNON</u> |
|------------------|----------------|
| REFERENCE NUMBER |                |

| No. | Measurement cm b x h x l | Q.  | View                                                                                                                                                                                                                                                                                                                                                                                                                                                                                                                                                                                                                                                                                                                                                                                                                                                                                                                                                                                                                                                                                                                                                                                                                                                                                                                                                                                                                                                                                                                                                                                                                                                                                                                                                                                                                                                                                                                                                                                                                                                                                                                           | Profile | Part name/ Use for:        |
|-----|--------------------------|-----|--------------------------------------------------------------------------------------------------------------------------------------------------------------------------------------------------------------------------------------------------------------------------------------------------------------------------------------------------------------------------------------------------------------------------------------------------------------------------------------------------------------------------------------------------------------------------------------------------------------------------------------------------------------------------------------------------------------------------------------------------------------------------------------------------------------------------------------------------------------------------------------------------------------------------------------------------------------------------------------------------------------------------------------------------------------------------------------------------------------------------------------------------------------------------------------------------------------------------------------------------------------------------------------------------------------------------------------------------------------------------------------------------------------------------------------------------------------------------------------------------------------------------------------------------------------------------------------------------------------------------------------------------------------------------------------------------------------------------------------------------------------------------------------------------------------------------------------------------------------------------------------------------------------------------------------------------------------------------------------------------------------------------------------------------------------------------------------------------------------------------------|---------|----------------------------|
| 2   | 5x7x384                  | 11  |                                                                                                                                                                                                                                                                                                                                                                                                                                                                                                                                                                                                                                                                                                                                                                                                                                                                                                                                                                                                                                                                                                                                                                                                                                                                                                                                                                                                                                                                                                                                                                                                                                                                                                                                                                                                                                                                                                                                                                                                                                                                                                                                |         | Bearers                    |
| 3   | 6,6x6,5x400              | 2   | ОН                                                                                                                                                                                                                                                                                                                                                                                                                                                                                                                                                                                                                                                                                                                                                                                                                                                                                                                                                                                                                                                                                                                                                                                                                                                                                                                                                                                                                                                                                                                                                                                                                                                                                                                                                                                                                                                                                                                                                                                                                                                                                                                             | ñ       | Wall A, B                  |
| 4   | 6,6x6,5x78               | 2   |                                                                                                                                                                                                                                                                                                                                                                                                                                                                                                                                                                                                                                                                                                                                                                                                                                                                                                                                                                                                                                                                                                                                                                                                                                                                                                                                                                                                                                                                                                                                                                                                                                                                                                                                                                                                                                                                                                                                                                                                                                                                                                                                | ñ       | Boards for Veranda         |
| 5   | 6,6x6,5x60               | 2   | THE STATE OF THE S |         | Boards for Veranda         |
| 6   | 6,6x13x400               | 26  | CHL HD                                                                                                                                                                                                                                                                                                                                                                                                                                                                                                                                                                                                                                                                                                                                                                                                                                                                                                                                                                                                                                                                                                                                                                                                                                                                                                                                                                                                                                                                                                                                                                                                                                                                                                                                                                                                                                                                                                                                                                                                                                                                                                                         |         | Wall B, C, D               |
| 7   | 6,6x13x575               | 7   | CH H H)                                                                                                                                                                                                                                                                                                                                                                                                                                                                                                                                                                                                                                                                                                                                                                                                                                                                                                                                                                                                                                                                                                                                                                                                                                                                                                                                                                                                                                                                                                                                                                                                                                                                                                                                                                                                                                                                                                                                                                                                                                                                                                                        |         | Wall C, D                  |
| 8   | 6,6x13x274,5             | 1   |                                                                                                                                                                                                                                                                                                                                                                                                                                                                                                                                                                                                                                                                                                                                                                                                                                                                                                                                                                                                                                                                                                                                                                                                                                                                                                                                                                                                                                                                                                                                                                                                                                                                                                                                                                                                                                                                                                                                                                                                                                                                                                                                | 0       | Wall C                     |
| 9   | 6,6x13x60                | 23  |                                                                                                                                                                                                                                                                                                                                                                                                                                                                                                                                                                                                                                                                                                                                                                                                                                                                                                                                                                                                                                                                                                                                                                                                                                                                                                                                                                                                                                                                                                                                                                                                                                                                                                                                                                                                                                                                                                                                                                                                                                                                                                                                |         | Wall A                     |
| 10  | 6,6x13x46                | 8   |                                                                                                                                                                                                                                                                                                                                                                                                                                                                                                                                                                                                                                                                                                                                                                                                                                                                                                                                                                                                                                                                                                                                                                                                                                                                                                                                                                                                                                                                                                                                                                                                                                                                                                                                                                                                                                                                                                                                                                                                                                                                                                                                |         | Wall A                     |
| 11  | 6,6x13x177               | 7   |                                                                                                                                                                                                                                                                                                                                                                                                                                                                                                                                                                                                                                                                                                                                                                                                                                                                                                                                                                                                                                                                                                                                                                                                                                                                                                                                                                                                                                                                                                                                                                                                                                                                                                                                                                                                                                                                                                                                                                                                                                                                                                                                | Ũ       | Wall C                     |
| 12  | 6,6x13x78                | 4   |                                                                                                                                                                                                                                                                                                                                                                                                                                                                                                                                                                                                                                                                                                                                                                                                                                                                                                                                                                                                                                                                                                                                                                                                                                                                                                                                                                                                                                                                                                                                                                                                                                                                                                                                                                                                                                                                                                                                                                                                                                                                                                                                | n       | Wall boards<br>for Veranda |
| 12a | 6,6x13x78                | 2   |                                                                                                                                                                                                                                                                                                                                                                                                                                                                                                                                                                                                                                                                                                                                                                                                                                                                                                                                                                                                                                                                                                                                                                                                                                                                                                                                                                                                                                                                                                                                                                                                                                                                                                                                                                                                                                                                                                                                                                                                                                                                                                                                | 0       | Wall boards<br>for Veranda |
| 12b | 6,6x13x15                | 6   |                                                                                                                                                                                                                                                                                                                                                                                                                                                                                                                                                                                                                                                                                                                                                                                                                                                                                                                                                                                                                                                                                                                                                                                                                                                                                                                                                                                                                                                                                                                                                                                                                                                                                                                                                                                                                                                                                                                                                                                                                                                                                                                                |         | Wall boards<br>for Veranda |
| 13  | 6,6x13x78                | 2   | (H)                                                                                                                                                                                                                                                                                                                                                                                                                                                                                                                                                                                                                                                                                                                                                                                                                                                                                                                                                                                                                                                                                                                                                                                                                                                                                                                                                                                                                                                                                                                                                                                                                                                                                                                                                                                                                                                                                                                                                                                                                                                                                                                            | n       | Wall boards<br>for Veranda |
| 14  | 6,6x13x22,6              | 44  | ŒD.                                                                                                                                                                                                                                                                                                                                                                                                                                                                                                                                                                                                                                                                                                                                                                                                                                                                                                                                                                                                                                                                                                                                                                                                                                                                                                                                                                                                                                                                                                                                                                                                                                                                                                                                                                                                                                                                                                                                                                                                                                                                                                                            |         | Wall boards<br>for Veranda |
| 15  | 6,6x13x99,5              | 13  |                                                                                                                                                                                                                                                                                                                                                                                                                                                                                                                                                                                                                                                                                                                                                                                                                                                                                                                                                                                                                                                                                                                                                                                                                                                                                                                                                                                                                                                                                                                                                                                                                                                                                                                                                                                                                                                                                                                                                                                                                                                                                                                                |         | Wall boards<br>for Veranda |
| 16  | 6,6x12,5x146,5           | 1   |                                                                                                                                                                                                                                                                                                                                                                                                                                                                                                                                                                                                                                                                                                                                                                                                                                                                                                                                                                                                                                                                                                                                                                                                                                                                                                                                                                                                                                                                                                                                                                                                                                                                                                                                                                                                                                                                                                                                                                                                                                                                                                                                |         | Wall D                     |
| 17  | 6,6x12,5x192,5           | 1   |                                                                                                                                                                                                                                                                                                                                                                                                                                                                                                                                                                                                                                                                                                                                                                                                                                                                                                                                                                                                                                                                                                                                                                                                                                                                                                                                                                                                                                                                                                                                                                                                                                                                                                                                                                                                                                                                                                                                                                                                                                                                                                                                |         | Wall D                     |
| 18  | 6,6x12,5x447             | 1   | CHE HO                                                                                                                                                                                                                                                                                                                                                                                                                                                                                                                                                                                                                                                                                                                                                                                                                                                                                                                                                                                                                                                                                                                                                                                                                                                                                                                                                                                                                                                                                                                                                                                                                                                                                                                                                                                                                                                                                                                                                                                                                                                                                                                         |         | Wall C                     |
| 19  | 6,6x12,5x493             | 1   |                                                                                                                                                                                                                                                                                                                                                                                                                                                                                                                                                                                                                                                                                                                                                                                                                                                                                                                                                                                                                                                                                                                                                                                                                                                                                                                                                                                                                                                                                                                                                                                                                                                                                                                                                                                                                                                                                                                                                                                                                                                                                                                                |         | Wall C                     |
| 20  | 6,6x12,5x539             | 2   | CHE HE                                                                                                                                                                                                                                                                                                                                                                                                                                                                                                                                                                                                                                                                                                                                                                                                                                                                                                                                                                                                                                                                                                                                                                                                                                                                                                                                                                                                                                                                                                                                                                                                                                                                                                                                                                                                                                                                                                                                                                                                                                                                                                                         |         | Wall C, D                  |
| 21  | 6,6x12,5x595             | 2   | CFL FL                                                                                                                                                                                                                                                                                                                                                                                                                                                                                                                                                                                                                                                                                                                                                                                                                                                                                                                                                                                                                                                                                                                                                                                                                                                                                                                                                                                                                                                                                                                                                                                                                                                                                                                                                                                                                                                                                                                                                                                                                                                                                                                         |         | Wall C, D                  |
| 22  | 6,6x75x400               | 3   |                                                                                                                                                                                                                                                                                                                                                                                                                                                                                                                                                                                                                                                                                                                                                                                                                                                                                                                                                                                                                                                                                                                                                                                                                                                                                                                                                                                                                                                                                                                                                                                                                                                                                                                                                                                                                                                                                                                                                                                                                                                                                                                                |         | Roof frame triangle        |
| 23  | 6x13x595                 | 1   |                                                                                                                                                                                                                                                                                                                                                                                                                                                                                                                                                                                                                                                                                                                                                                                                                                                                                                                                                                                                                                                                                                                                                                                                                                                                                                                                                                                                                                                                                                                                                                                                                                                                                                                                                                                                                                                                                                                                                                                                                                                                                                                                |         | Rafter                     |
| 24  | 6x13x595                 | 2   |                                                                                                                                                                                                                                                                                                                                                                                                                                                                                                                                                                                                                                                                                                                                                                                                                                                                                                                                                                                                                                                                                                                                                                                                                                                                                                                                                                                                                                                                                                                                                                                                                                                                                                                                                                                                                                                                                                                                                                                                                                                                                                                                |         | Rafter                     |
| 25  | 2x10x230                 | 120 |                                                                                                                                                                                                                                                                                                                                                                                                                                                                                                                                                                                                                                                                                                                                                                                                                                                                                                                                                                                                                                                                                                                                                                                                                                                                                                                                                                                                                                                                                                                                                                                                                                                                                                                                                                                                                                                                                                                                                                                                                                                                                                                                |         | Roof boards                |
| 26  | 2x10,5x240               | 4   |                                                                                                                                                                                                                                                                                                                                                                                                                                                                                                                                                                                                                                                                                                                                                                                                                                                                                                                                                                                                                                                                                                                                                                                                                                                                                                                                                                                                                                                                                                                                                                                                                                                                                                                                                                                                                                                                                                                                                                                                                                                                                                                                | []      | Wind boards                |
| 27  | 2x10,5x242,5             | 4   | 7                                                                                                                                                                                                                                                                                                                                                                                                                                                                                                                                                                                                                                                                                                                                                                                                                                                                                                                                                                                                                                                                                                                                                                                                                                                                                                                                                                                                                                                                                                                                                                                                                                                                                                                                                                                                                                                                                                                                                                                                                                                                                                                              |         | Wind boards                |
| 28  | 1,6x8x242,5              | 4   |                                                                                                                                                                                                                                                                                                                                                                                                                                                                                                                                                                                                                                                                                                                                                                                                                                                                                                                                                                                                                                                                                                                                                                                                                                                                                                                                                                                                                                                                                                                                                                                                                                                                                                                                                                                                                                                                                                                                                                                                                                                                                                                                |         | Wind board<br>supporter    |
| 29  | 2x10,5x595               | 4   |                                                                                                                                                                                                                                                                                                                                                                                                                                                                                                                                                                                                                                                                                                                                                                                                                                                                                                                                                                                                                                                                                                                                                                                                                                                                                                                                                                                                                                                                                                                                                                                                                                                                                                                                                                                                                                                                                                                                                                                                                                                                                                                                |         | Wind board                 |
| 30  | 2,2x10x370               | 37  |                                                                                                                                                                                                                                                                                                                                                                                                                                                                                                                                                                                                                                                                                                                                                                                                                                                                                                                                                                                                                                                                                                                                                                                                                                                                                                                                                                                                                                                                                                                                                                                                                                                                                                                                                                                                                                                                                                                                                                                                                                                                                                                                | Û       | Floor boards               |
| 31  | 2,2x10,5x168             | 37  |                                                                                                                                                                                                                                                                                                                                                                                                                                                                                                                                                                                                                                                                                                                                                                                                                                                                                                                                                                                                                                                                                                                                                                                                                                                                                                                                                                                                                                                                                                                                                                                                                                                                                                                                                                                                                                                                                                                                                                                                                                                                                                                                |         | Floor board for Veranda    |
| 32  | 2,5x3x370,8              | 6   |                                                                                                                                                                                                                                                                                                                                                                                                                                                                                                                                                                                                                                                                                                                                                                                                                                                                                                                                                                                                                                                                                                                                                                                                                                                                                                                                                                                                                                                                                                                                                                                                                                                                                                                                                                                                                                                                                                                                                                                                                                                                                                                                | 0       | Floor trim                 |
| 33  | 2,5x3x168,4              | 2   |                                                                                                                                                                                                                                                                                                                                                                                                                                                                                                                                                                                                                                                                                                                                                                                                                                                                                                                                                                                                                                                                                                                                                                                                                                                                                                                                                                                                                                                                                                                                                                                                                                                                                                                                                                                                                                                                                                                                                                                                                                                                                                                                | 0       | Floor trim                 |
| 34  | 2x3x1,4                  | 2   | $\Diamond$                                                                                                                                                                                                                                                                                                                                                                                                                                                                                                                                                                                                                                                                                                                                                                                                                                                                                                                                                                                                                                                                                                                                                                                                                                                                                                                                                                                                                                                                                                                                                                                                                                                                                                                                                                                                                                                                                                                                                                                                                                                                                                                     |         | Decorative diamond         |
| 35  | 2,2x10,5x168,4           | 2   |                                                                                                                                                                                                                                                                                                                                                                                                                                                                                                                                                                                                                                                                                                                                                                                                                                                                                                                                                                                                                                                                                                                                                                                                                                                                                                                                                                                                                                                                                                                                                                                                                                                                                                                                                                                                                                                                                                                                                                                                                                                                                                                                |         | Wall boards<br>for Veranda |
| 36  | 2,2x10,5x67,4            | 2   |                                                                                                                                                                                                                                                                                                                                                                                                                                                                                                                                                                                                                                                                                                                                                                                                                                                                                                                                                                                                                                                                                                                                                                                                                                                                                                                                                                                                                                                                                                                                                                                                                                                                                                                                                                                                                                                                                                                                                                                                                                                                                                                                |         | Wall boards<br>for Veranda |
| 37  | 6x8x90                   | 2   |                                                                                                                                                                                                                                                                                                                                                                                                                                                                                                                                                                                                                                                                                                                                                                                                                                                                                                                                                                                                                                                                                                                                                                                                                                                                                                                                                                                                                                                                                                                                                                                                                                                                                                                                                                                                                                                                                                                                                                                                                                                                                                                                | Ш       | U Profile                  |
| 38  | 6,6x192x161,5            | 1   |                                                                                                                                                                                                                                                                                                                                                                                                                                                                                                                                                                                                                                                                                                                                                                                                                                                                                                                                                                                                                                                                                                                                                                                                                                                                                                                                                                                                                                                                                                                                                                                                                                                                                                                                                                                                                                                                                                                                                                                                                                                                                                                                |         | Door                       |
| 39  | 6,6x101x200              | 1   |                                                                                                                                                                                                                                                                                                                                                                                                                                                                                                                                                                                                                                                                                                                                                                                                                                                                                                                                                                                                                                                                                                                                                                                                                                                                                                                                                                                                                                                                                                                                                                                                                                                                                                                                                                                                                                                                                                                                                                                                                                                                                                                                |         | Window                     |
| 40  | 6,6x101x70               | 1   |                                                                                                                                                                                                                                                                                                                                                                                                                                                                                                                                                                                                                                                                                                                                                                                                                                                                                                                                                                                                                                                                                                                                                                                                                                                                                                                                                                                                                                                                                                                                                                                                                                                                                                                                                                                                                                                                                                                                                                                                                                                                                                                                |         | Window                     |