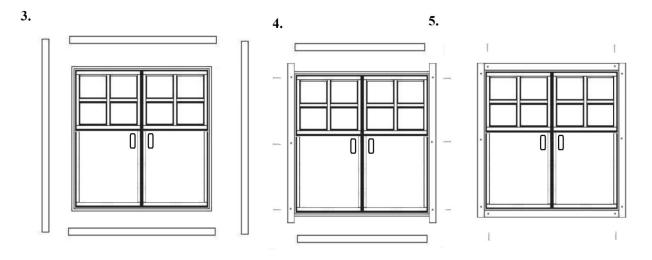

| PRODUCT NAME     | <u>SHANNON</u> |
|------------------|----------------|
| REFERENCE NUMBER |                |

| No. | Measurement cm b x h x l | Q.  | View                                                                                                                                                                                                                                                                                                                                                                                                                                                                                                                                                                                                                                                                                                                                                                                                                                                                                                                                                                                                                                                                                                                                                                                                                                                                                                                                                                                                                                                                                                                                                                                                                                                                                                                                                                                                                                                                                                                                                                                                                                                                                                                           | Profile | Part name/ Use for:        |
|-----|--------------------------|-----|--------------------------------------------------------------------------------------------------------------------------------------------------------------------------------------------------------------------------------------------------------------------------------------------------------------------------------------------------------------------------------------------------------------------------------------------------------------------------------------------------------------------------------------------------------------------------------------------------------------------------------------------------------------------------------------------------------------------------------------------------------------------------------------------------------------------------------------------------------------------------------------------------------------------------------------------------------------------------------------------------------------------------------------------------------------------------------------------------------------------------------------------------------------------------------------------------------------------------------------------------------------------------------------------------------------------------------------------------------------------------------------------------------------------------------------------------------------------------------------------------------------------------------------------------------------------------------------------------------------------------------------------------------------------------------------------------------------------------------------------------------------------------------------------------------------------------------------------------------------------------------------------------------------------------------------------------------------------------------------------------------------------------------------------------------------------------------------------------------------------------------|---------|----------------------------|
| 2   | 5x7x384                  | 11  |                                                                                                                                                                                                                                                                                                                                                                                                                                                                                                                                                                                                                                                                                                                                                                                                                                                                                                                                                                                                                                                                                                                                                                                                                                                                                                                                                                                                                                                                                                                                                                                                                                                                                                                                                                                                                                                                                                                                                                                                                                                                                                                                |         | Bearers                    |
| 3   | 6,6x6,5x400              | 2   | ОН                                                                                                                                                                                                                                                                                                                                                                                                                                                                                                                                                                                                                                                                                                                                                                                                                                                                                                                                                                                                                                                                                                                                                                                                                                                                                                                                                                                                                                                                                                                                                                                                                                                                                                                                                                                                                                                                                                                                                                                                                                                                                                                             | ñ       | Wall A, B                  |
| 4   | 6,6x6,5x78               | 2   |                                                                                                                                                                                                                                                                                                                                                                                                                                                                                                                                                                                                                                                                                                                                                                                                                                                                                                                                                                                                                                                                                                                                                                                                                                                                                                                                                                                                                                                                                                                                                                                                                                                                                                                                                                                                                                                                                                                                                                                                                                                                                                                                | ñ       | Boards for Veranda         |
| 5   | 6,6x6,5x60               | 2   | THE STATE OF THE S |         | Boards for Veranda         |
| 6   | 6,6x13x400               | 26  | CHL HD                                                                                                                                                                                                                                                                                                                                                                                                                                                                                                                                                                                                                                                                                                                                                                                                                                                                                                                                                                                                                                                                                                                                                                                                                                                                                                                                                                                                                                                                                                                                                                                                                                                                                                                                                                                                                                                                                                                                                                                                                                                                                                                         |         | Wall B, C, D               |
| 7   | 6,6x13x575               | 7   | CH H H)                                                                                                                                                                                                                                                                                                                                                                                                                                                                                                                                                                                                                                                                                                                                                                                                                                                                                                                                                                                                                                                                                                                                                                                                                                                                                                                                                                                                                                                                                                                                                                                                                                                                                                                                                                                                                                                                                                                                                                                                                                                                                                                        |         | Wall C, D                  |
| 8   | 6,6x13x274,5             | 1   |                                                                                                                                                                                                                                                                                                                                                                                                                                                                                                                                                                                                                                                                                                                                                                                                                                                                                                                                                                                                                                                                                                                                                                                                                                                                                                                                                                                                                                                                                                                                                                                                                                                                                                                                                                                                                                                                                                                                                                                                                                                                                                                                | 0       | Wall C                     |
| 9   | 6,6x13x60                | 23  |                                                                                                                                                                                                                                                                                                                                                                                                                                                                                                                                                                                                                                                                                                                                                                                                                                                                                                                                                                                                                                                                                                                                                                                                                                                                                                                                                                                                                                                                                                                                                                                                                                                                                                                                                                                                                                                                                                                                                                                                                                                                                                                                |         | Wall A                     |
| 10  | 6,6x13x46                | 8   |                                                                                                                                                                                                                                                                                                                                                                                                                                                                                                                                                                                                                                                                                                                                                                                                                                                                                                                                                                                                                                                                                                                                                                                                                                                                                                                                                                                                                                                                                                                                                                                                                                                                                                                                                                                                                                                                                                                                                                                                                                                                                                                                |         | Wall A                     |
| 11  | 6,6x13x177               | 7   |                                                                                                                                                                                                                                                                                                                                                                                                                                                                                                                                                                                                                                                                                                                                                                                                                                                                                                                                                                                                                                                                                                                                                                                                                                                                                                                                                                                                                                                                                                                                                                                                                                                                                                                                                                                                                                                                                                                                                                                                                                                                                                                                | Ũ       | Wall C                     |
| 12  | 6,6x13x78                | 4   |                                                                                                                                                                                                                                                                                                                                                                                                                                                                                                                                                                                                                                                                                                                                                                                                                                                                                                                                                                                                                                                                                                                                                                                                                                                                                                                                                                                                                                                                                                                                                                                                                                                                                                                                                                                                                                                                                                                                                                                                                                                                                                                                | n       | Wall boards<br>for Veranda |
| 12a | 6,6x13x78                | 2   |                                                                                                                                                                                                                                                                                                                                                                                                                                                                                                                                                                                                                                                                                                                                                                                                                                                                                                                                                                                                                                                                                                                                                                                                                                                                                                                                                                                                                                                                                                                                                                                                                                                                                                                                                                                                                                                                                                                                                                                                                                                                                                                                | 0       | Wall boards<br>for Veranda |
| 12b | 6,6x13x15                | 6   |                                                                                                                                                                                                                                                                                                                                                                                                                                                                                                                                                                                                                                                                                                                                                                                                                                                                                                                                                                                                                                                                                                                                                                                                                                                                                                                                                                                                                                                                                                                                                                                                                                                                                                                                                                                                                                                                                                                                                                                                                                                                                                                                |         | Wall boards<br>for Veranda |
| 13  | 6,6x13x78                | 2   | (H)                                                                                                                                                                                                                                                                                                                                                                                                                                                                                                                                                                                                                                                                                                                                                                                                                                                                                                                                                                                                                                                                                                                                                                                                                                                                                                                                                                                                                                                                                                                                                                                                                                                                                                                                                                                                                                                                                                                                                                                                                                                                                                                            | n       | Wall boards<br>for Veranda |
| 14  | 6,6x13x22,6              | 44  | ŒD.                                                                                                                                                                                                                                                                                                                                                                                                                                                                                                                                                                                                                                                                                                                                                                                                                                                                                                                                                                                                                                                                                                                                                                                                                                                                                                                                                                                                                                                                                                                                                                                                                                                                                                                                                                                                                                                                                                                                                                                                                                                                                                                            |         | Wall boards<br>for Veranda |
| 15  | 6,6x13x99,5              | 13  |                                                                                                                                                                                                                                                                                                                                                                                                                                                                                                                                                                                                                                                                                                                                                                                                                                                                                                                                                                                                                                                                                                                                                                                                                                                                                                                                                                                                                                                                                                                                                                                                                                                                                                                                                                                                                                                                                                                                                                                                                                                                                                                                |         | Wall boards<br>for Veranda |
| 16  | 6,6x12,5x146,5           | 1   |                                                                                                                                                                                                                                                                                                                                                                                                                                                                                                                                                                                                                                                                                                                                                                                                                                                                                                                                                                                                                                                                                                                                                                                                                                                                                                                                                                                                                                                                                                                                                                                                                                                                                                                                                                                                                                                                                                                                                                                                                                                                                                                                |         | Wall D                     |
| 17  | 6,6x12,5x192,5           | 1   |                                                                                                                                                                                                                                                                                                                                                                                                                                                                                                                                                                                                                                                                                                                                                                                                                                                                                                                                                                                                                                                                                                                                                                                                                                                                                                                                                                                                                                                                                                                                                                                                                                                                                                                                                                                                                                                                                                                                                                                                                                                                                                                                |         | Wall D                     |
| 18  | 6,6x12,5x447             | 1   | CHE HO                                                                                                                                                                                                                                                                                                                                                                                                                                                                                                                                                                                                                                                                                                                                                                                                                                                                                                                                                                                                                                                                                                                                                                                                                                                                                                                                                                                                                                                                                                                                                                                                                                                                                                                                                                                                                                                                                                                                                                                                                                                                                                                         |         | Wall C                     |
| 19  | 6,6x12,5x493             | 1   |                                                                                                                                                                                                                                                                                                                                                                                                                                                                                                                                                                                                                                                                                                                                                                                                                                                                                                                                                                                                                                                                                                                                                                                                                                                                                                                                                                                                                                                                                                                                                                                                                                                                                                                                                                                                                                                                                                                                                                                                                                                                                                                                |         | Wall C                     |
| 20  | 6,6x12,5x539             | 2   | CHE HE                                                                                                                                                                                                                                                                                                                                                                                                                                                                                                                                                                                                                                                                                                                                                                                                                                                                                                                                                                                                                                                                                                                                                                                                                                                                                                                                                                                                                                                                                                                                                                                                                                                                                                                                                                                                                                                                                                                                                                                                                                                                                                                         |         | Wall C, D                  |
| 21  | 6,6x12,5x595             | 2   | CFL FL                                                                                                                                                                                                                                                                                                                                                                                                                                                                                                                                                                                                                                                                                                                                                                                                                                                                                                                                                                                                                                                                                                                                                                                                                                                                                                                                                                                                                                                                                                                                                                                                                                                                                                                                                                                                                                                                                                                                                                                                                                                                                                                         |         | Wall C, D                  |
| 22  | 6,6x75x400               | 3   |                                                                                                                                                                                                                                                                                                                                                                                                                                                                                                                                                                                                                                                                                                                                                                                                                                                                                                                                                                                                                                                                                                                                                                                                                                                                                                                                                                                                                                                                                                                                                                                                                                                                                                                                                                                                                                                                                                                                                                                                                                                                                                                                |         | Roof frame triangle        |
| 23  | 6x13x595                 | 1   |                                                                                                                                                                                                                                                                                                                                                                                                                                                                                                                                                                                                                                                                                                                                                                                                                                                                                                                                                                                                                                                                                                                                                                                                                                                                                                                                                                                                                                                                                                                                                                                                                                                                                                                                                                                                                                                                                                                                                                                                                                                                                                                                |         | Rafter                     |
| 24  | 6x13x595                 | 2   |                                                                                                                                                                                                                                                                                                                                                                                                                                                                                                                                                                                                                                                                                                                                                                                                                                                                                                                                                                                                                                                                                                                                                                                                                                                                                                                                                                                                                                                                                                                                                                                                                                                                                                                                                                                                                                                                                                                                                                                                                                                                                                                                |         | Rafter                     |
| 25  | 2x10x230                 | 120 |                                                                                                                                                                                                                                                                                                                                                                                                                                                                                                                                                                                                                                                                                                                                                                                                                                                                                                                                                                                                                                                                                                                                                                                                                                                                                                                                                                                                                                                                                                                                                                                                                                                                                                                                                                                                                                                                                                                                                                                                                                                                                                                                |         | Roof boards                |
| 26  | 2x10,5x240               | 4   |                                                                                                                                                                                                                                                                                                                                                                                                                                                                                                                                                                                                                                                                                                                                                                                                                                                                                                                                                                                                                                                                                                                                                                                                                                                                                                                                                                                                                                                                                                                                                                                                                                                                                                                                                                                                                                                                                                                                                                                                                                                                                                                                | []      | Wind boards                |
| 27  | 2x10,5x242,5             | 4   | 7                                                                                                                                                                                                                                                                                                                                                                                                                                                                                                                                                                                                                                                                                                                                                                                                                                                                                                                                                                                                                                                                                                                                                                                                                                                                                                                                                                                                                                                                                                                                                                                                                                                                                                                                                                                                                                                                                                                                                                                                                                                                                                                              |         | Wind boards                |
| 28  | 1,6x8x242,5              | 4   |                                                                                                                                                                                                                                                                                                                                                                                                                                                                                                                                                                                                                                                                                                                                                                                                                                                                                                                                                                                                                                                                                                                                                                                                                                                                                                                                                                                                                                                                                                                                                                                                                                                                                                                                                                                                                                                                                                                                                                                                                                                                                                                                |         | Wind board<br>supporter    |
| 29  | 2x10,5x595               | 4   |                                                                                                                                                                                                                                                                                                                                                                                                                                                                                                                                                                                                                                                                                                                                                                                                                                                                                                                                                                                                                                                                                                                                                                                                                                                                                                                                                                                                                                                                                                                                                                                                                                                                                                                                                                                                                                                                                                                                                                                                                                                                                                                                |         | Wind board                 |
| 30  | 2,2x10x370               | 37  |                                                                                                                                                                                                                                                                                                                                                                                                                                                                                                                                                                                                                                                                                                                                                                                                                                                                                                                                                                                                                                                                                                                                                                                                                                                                                                                                                                                                                                                                                                                                                                                                                                                                                                                                                                                                                                                                                                                                                                                                                                                                                                                                | Û       | Floor boards               |
| 31  | 2,2x10,5x168             | 37  |                                                                                                                                                                                                                                                                                                                                                                                                                                                                                                                                                                                                                                                                                                                                                                                                                                                                                                                                                                                                                                                                                                                                                                                                                                                                                                                                                                                                                                                                                                                                                                                                                                                                                                                                                                                                                                                                                                                                                                                                                                                                                                                                |         | Floor board for Veranda    |
| 32  | 2,5x3x370,8              | 6   |                                                                                                                                                                                                                                                                                                                                                                                                                                                                                                                                                                                                                                                                                                                                                                                                                                                                                                                                                                                                                                                                                                                                                                                                                                                                                                                                                                                                                                                                                                                                                                                                                                                                                                                                                                                                                                                                                                                                                                                                                                                                                                                                | 0       | Floor trim                 |
| 33  | 2,5x3x168,4              | 2   |                                                                                                                                                                                                                                                                                                                                                                                                                                                                                                                                                                                                                                                                                                                                                                                                                                                                                                                                                                                                                                                                                                                                                                                                                                                                                                                                                                                                                                                                                                                                                                                                                                                                                                                                                                                                                                                                                                                                                                                                                                                                                                                                | 0       | Floor trim                 |
| 34  | 2x3x1,4                  | 2   | $\Diamond$                                                                                                                                                                                                                                                                                                                                                                                                                                                                                                                                                                                                                                                                                                                                                                                                                                                                                                                                                                                                                                                                                                                                                                                                                                                                                                                                                                                                                                                                                                                                                                                                                                                                                                                                                                                                                                                                                                                                                                                                                                                                                                                     |         | Decorative diamond         |
| 35  | 2,2x10,5x168,4           | 2   |                                                                                                                                                                                                                                                                                                                                                                                                                                                                                                                                                                                                                                                                                                                                                                                                                                                                                                                                                                                                                                                                                                                                                                                                                                                                                                                                                                                                                                                                                                                                                                                                                                                                                                                                                                                                                                                                                                                                                                                                                                                                                                                                |         | Wall boards<br>for Veranda |
| 36  | 2,2x10,5x67,4            | 2   |                                                                                                                                                                                                                                                                                                                                                                                                                                                                                                                                                                                                                                                                                                                                                                                                                                                                                                                                                                                                                                                                                                                                                                                                                                                                                                                                                                                                                                                                                                                                                                                                                                                                                                                                                                                                                                                                                                                                                                                                                                                                                                                                |         | Wall boards<br>for Veranda |
| 37  | 6x8x90                   | 2   |                                                                                                                                                                                                                                                                                                                                                                                                                                                                                                                                                                                                                                                                                                                                                                                                                                                                                                                                                                                                                                                                                                                                                                                                                                                                                                                                                                                                                                                                                                                                                                                                                                                                                                                                                                                                                                                                                                                                                                                                                                                                                                                                | Ш       | U Profile                  |
| 38  | 6,6x192x161,5            | 1   |                                                                                                                                                                                                                                                                                                                                                                                                                                                                                                                                                                                                                                                                                                                                                                                                                                                                                                                                                                                                                                                                                                                                                                                                                                                                                                                                                                                                                                                                                                                                                                                                                                                                                                                                                                                                                                                                                                                                                                                                                                                                                                                                |         | Door                       |
| 39  | 6,6x101x200              | 1   |                                                                                                                                                                                                                                                                                                                                                                                                                                                                                                                                                                                                                                                                                                                                                                                                                                                                                                                                                                                                                                                                                                                                                                                                                                                                                                                                                                                                                                                                                                                                                                                                                                                                                                                                                                                                                                                                                                                                                                                                                                                                                                                                |         | Window                     |
| 40  | 6,6x101x70               | 1   |                                                                                                                                                                                                                                                                                                                                                                                                                                                                                                                                                                                                                                                                                                                                                                                                                                                                                                                                                                                                                                                                                                                                                                                                                                                                                                                                                                                                                                                                                                                                                                                                                                                                                                                                                                                                                                                                                                                                                                                                                                                                                                                                |         | Window                     |