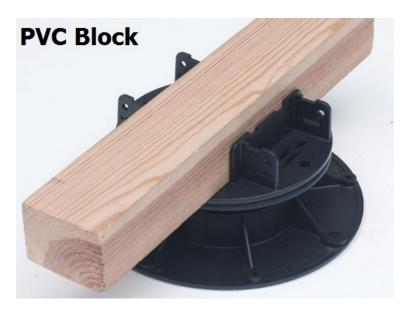

| PRODUCT NAME     | <u>SHANNON</u> |
|------------------|----------------|
| REFERENCE NUMBER |                |

| No. | Measurement cm b x h x l | Q.  | View                                                                                                                                                                                                                                                                                                                                                                                                                                                                                                                                                                                                                                                                                                                                                                                                                                                                                                                                                                                                                                                                                                                                                                                                                                                                                                                                                                                                                                                                                                                                                                                                                                                                                                                                                                                                                                                                                                                                                                                                                                                                                                                           | Profile | Part name/ Use for:        |
|-----|--------------------------|-----|--------------------------------------------------------------------------------------------------------------------------------------------------------------------------------------------------------------------------------------------------------------------------------------------------------------------------------------------------------------------------------------------------------------------------------------------------------------------------------------------------------------------------------------------------------------------------------------------------------------------------------------------------------------------------------------------------------------------------------------------------------------------------------------------------------------------------------------------------------------------------------------------------------------------------------------------------------------------------------------------------------------------------------------------------------------------------------------------------------------------------------------------------------------------------------------------------------------------------------------------------------------------------------------------------------------------------------------------------------------------------------------------------------------------------------------------------------------------------------------------------------------------------------------------------------------------------------------------------------------------------------------------------------------------------------------------------------------------------------------------------------------------------------------------------------------------------------------------------------------------------------------------------------------------------------------------------------------------------------------------------------------------------------------------------------------------------------------------------------------------------------|---------|----------------------------|
| 2   | 5x7x384                  | 11  |                                                                                                                                                                                                                                                                                                                                                                                                                                                                                                                                                                                                                                                                                                                                                                                                                                                                                                                                                                                                                                                                                                                                                                                                                                                                                                                                                                                                                                                                                                                                                                                                                                                                                                                                                                                                                                                                                                                                                                                                                                                                                                                                |         | Bearers                    |
| 3   | 6,6x6,5x400              | 2   | ОН                                                                                                                                                                                                                                                                                                                                                                                                                                                                                                                                                                                                                                                                                                                                                                                                                                                                                                                                                                                                                                                                                                                                                                                                                                                                                                                                                                                                                                                                                                                                                                                                                                                                                                                                                                                                                                                                                                                                                                                                                                                                                                                             | ñ       | Wall A, B                  |
| 4   | 6,6x6,5x78               | 2   |                                                                                                                                                                                                                                                                                                                                                                                                                                                                                                                                                                                                                                                                                                                                                                                                                                                                                                                                                                                                                                                                                                                                                                                                                                                                                                                                                                                                                                                                                                                                                                                                                                                                                                                                                                                                                                                                                                                                                                                                                                                                                                                                | ñ       | Boards for Veranda         |
| 5   | 6,6x6,5x60               | 2   | THE STATE OF THE S |         | Boards for Veranda         |
| 6   | 6,6x13x400               | 26  | CHL HD                                                                                                                                                                                                                                                                                                                                                                                                                                                                                                                                                                                                                                                                                                                                                                                                                                                                                                                                                                                                                                                                                                                                                                                                                                                                                                                                                                                                                                                                                                                                                                                                                                                                                                                                                                                                                                                                                                                                                                                                                                                                                                                         |         | Wall B, C, D               |
| 7   | 6,6x13x575               | 7   | CH H H)                                                                                                                                                                                                                                                                                                                                                                                                                                                                                                                                                                                                                                                                                                                                                                                                                                                                                                                                                                                                                                                                                                                                                                                                                                                                                                                                                                                                                                                                                                                                                                                                                                                                                                                                                                                                                                                                                                                                                                                                                                                                                                                        |         | Wall C, D                  |
| 8   | 6,6x13x274,5             | 1   |                                                                                                                                                                                                                                                                                                                                                                                                                                                                                                                                                                                                                                                                                                                                                                                                                                                                                                                                                                                                                                                                                                                                                                                                                                                                                                                                                                                                                                                                                                                                                                                                                                                                                                                                                                                                                                                                                                                                                                                                                                                                                                                                | 0       | Wall C                     |
| 9   | 6,6x13x60                | 23  |                                                                                                                                                                                                                                                                                                                                                                                                                                                                                                                                                                                                                                                                                                                                                                                                                                                                                                                                                                                                                                                                                                                                                                                                                                                                                                                                                                                                                                                                                                                                                                                                                                                                                                                                                                                                                                                                                                                                                                                                                                                                                                                                |         | Wall A                     |
| 10  | 6,6x13x46                | 8   |                                                                                                                                                                                                                                                                                                                                                                                                                                                                                                                                                                                                                                                                                                                                                                                                                                                                                                                                                                                                                                                                                                                                                                                                                                                                                                                                                                                                                                                                                                                                                                                                                                                                                                                                                                                                                                                                                                                                                                                                                                                                                                                                |         | Wall A                     |
| 11  | 6,6x13x177               | 7   |                                                                                                                                                                                                                                                                                                                                                                                                                                                                                                                                                                                                                                                                                                                                                                                                                                                                                                                                                                                                                                                                                                                                                                                                                                                                                                                                                                                                                                                                                                                                                                                                                                                                                                                                                                                                                                                                                                                                                                                                                                                                                                                                | Ũ       | Wall C                     |
| 12  | 6,6x13x78                | 4   |                                                                                                                                                                                                                                                                                                                                                                                                                                                                                                                                                                                                                                                                                                                                                                                                                                                                                                                                                                                                                                                                                                                                                                                                                                                                                                                                                                                                                                                                                                                                                                                                                                                                                                                                                                                                                                                                                                                                                                                                                                                                                                                                | n       | Wall boards<br>for Veranda |
| 12a | 6,6x13x78                | 2   |                                                                                                                                                                                                                                                                                                                                                                                                                                                                                                                                                                                                                                                                                                                                                                                                                                                                                                                                                                                                                                                                                                                                                                                                                                                                                                                                                                                                                                                                                                                                                                                                                                                                                                                                                                                                                                                                                                                                                                                                                                                                                                                                | 0       | Wall boards<br>for Veranda |
| 12b | 6,6x13x15                | 6   |                                                                                                                                                                                                                                                                                                                                                                                                                                                                                                                                                                                                                                                                                                                                                                                                                                                                                                                                                                                                                                                                                                                                                                                                                                                                                                                                                                                                                                                                                                                                                                                                                                                                                                                                                                                                                                                                                                                                                                                                                                                                                                                                |         | Wall boards<br>for Veranda |
| 13  | 6,6x13x78                | 2   | (H)                                                                                                                                                                                                                                                                                                                                                                                                                                                                                                                                                                                                                                                                                                                                                                                                                                                                                                                                                                                                                                                                                                                                                                                                                                                                                                                                                                                                                                                                                                                                                                                                                                                                                                                                                                                                                                                                                                                                                                                                                                                                                                                            | n       | Wall boards<br>for Veranda |
| 14  | 6,6x13x22,6              | 44  | ŒD.                                                                                                                                                                                                                                                                                                                                                                                                                                                                                                                                                                                                                                                                                                                                                                                                                                                                                                                                                                                                                                                                                                                                                                                                                                                                                                                                                                                                                                                                                                                                                                                                                                                                                                                                                                                                                                                                                                                                                                                                                                                                                                                            |         | Wall boards<br>for Veranda |
| 15  | 6,6x13x99,5              | 13  |                                                                                                                                                                                                                                                                                                                                                                                                                                                                                                                                                                                                                                                                                                                                                                                                                                                                                                                                                                                                                                                                                                                                                                                                                                                                                                                                                                                                                                                                                                                                                                                                                                                                                                                                                                                                                                                                                                                                                                                                                                                                                                                                |         | Wall boards<br>for Veranda |
| 16  | 6,6x12,5x146,5           | 1   |                                                                                                                                                                                                                                                                                                                                                                                                                                                                                                                                                                                                                                                                                                                                                                                                                                                                                                                                                                                                                                                                                                                                                                                                                                                                                                                                                                                                                                                                                                                                                                                                                                                                                                                                                                                                                                                                                                                                                                                                                                                                                                                                |         | Wall D                     |
| 17  | 6,6x12,5x192,5           | 1   |                                                                                                                                                                                                                                                                                                                                                                                                                                                                                                                                                                                                                                                                                                                                                                                                                                                                                                                                                                                                                                                                                                                                                                                                                                                                                                                                                                                                                                                                                                                                                                                                                                                                                                                                                                                                                                                                                                                                                                                                                                                                                                                                |         | Wall D                     |
| 18  | 6,6x12,5x447             | 1   | CHE HO                                                                                                                                                                                                                                                                                                                                                                                                                                                                                                                                                                                                                                                                                                                                                                                                                                                                                                                                                                                                                                                                                                                                                                                                                                                                                                                                                                                                                                                                                                                                                                                                                                                                                                                                                                                                                                                                                                                                                                                                                                                                                                                         |         | Wall C                     |
| 19  | 6,6x12,5x493             | 1   |                                                                                                                                                                                                                                                                                                                                                                                                                                                                                                                                                                                                                                                                                                                                                                                                                                                                                                                                                                                                                                                                                                                                                                                                                                                                                                                                                                                                                                                                                                                                                                                                                                                                                                                                                                                                                                                                                                                                                                                                                                                                                                                                |         | Wall C                     |
| 20  | 6,6x12,5x539             | 2   | CHE HE                                                                                                                                                                                                                                                                                                                                                                                                                                                                                                                                                                                                                                                                                                                                                                                                                                                                                                                                                                                                                                                                                                                                                                                                                                                                                                                                                                                                                                                                                                                                                                                                                                                                                                                                                                                                                                                                                                                                                                                                                                                                                                                         |         | Wall C, D                  |
| 21  | 6,6x12,5x595             | 2   | CFL FL                                                                                                                                                                                                                                                                                                                                                                                                                                                                                                                                                                                                                                                                                                                                                                                                                                                                                                                                                                                                                                                                                                                                                                                                                                                                                                                                                                                                                                                                                                                                                                                                                                                                                                                                                                                                                                                                                                                                                                                                                                                                                                                         |         | Wall C, D                  |
| 22  | 6,6x75x400               | 3   |                                                                                                                                                                                                                                                                                                                                                                                                                                                                                                                                                                                                                                                                                                                                                                                                                                                                                                                                                                                                                                                                                                                                                                                                                                                                                                                                                                                                                                                                                                                                                                                                                                                                                                                                                                                                                                                                                                                                                                                                                                                                                                                                |         | Roof frame triangle        |
| 23  | 6x13x595                 | 1   |                                                                                                                                                                                                                                                                                                                                                                                                                                                                                                                                                                                                                                                                                                                                                                                                                                                                                                                                                                                                                                                                                                                                                                                                                                                                                                                                                                                                                                                                                                                                                                                                                                                                                                                                                                                                                                                                                                                                                                                                                                                                                                                                |         | Rafter                     |
| 24  | 6x13x595                 | 2   |                                                                                                                                                                                                                                                                                                                                                                                                                                                                                                                                                                                                                                                                                                                                                                                                                                                                                                                                                                                                                                                                                                                                                                                                                                                                                                                                                                                                                                                                                                                                                                                                                                                                                                                                                                                                                                                                                                                                                                                                                                                                                                                                |         | Rafter                     |
| 25  | 2x10x230                 | 120 |                                                                                                                                                                                                                                                                                                                                                                                                                                                                                                                                                                                                                                                                                                                                                                                                                                                                                                                                                                                                                                                                                                                                                                                                                                                                                                                                                                                                                                                                                                                                                                                                                                                                                                                                                                                                                                                                                                                                                                                                                                                                                                                                |         | Roof boards                |
| 26  | 2x10,5x240               | 4   |                                                                                                                                                                                                                                                                                                                                                                                                                                                                                                                                                                                                                                                                                                                                                                                                                                                                                                                                                                                                                                                                                                                                                                                                                                                                                                                                                                                                                                                                                                                                                                                                                                                                                                                                                                                                                                                                                                                                                                                                                                                                                                                                | []      | Wind boards                |
| 27  | 2x10,5x242,5             | 4   | 7                                                                                                                                                                                                                                                                                                                                                                                                                                                                                                                                                                                                                                                                                                                                                                                                                                                                                                                                                                                                                                                                                                                                                                                                                                                                                                                                                                                                                                                                                                                                                                                                                                                                                                                                                                                                                                                                                                                                                                                                                                                                                                                              |         | Wind boards                |
| 28  | 1,6x8x242,5              | 4   |                                                                                                                                                                                                                                                                                                                                                                                                                                                                                                                                                                                                                                                                                                                                                                                                                                                                                                                                                                                                                                                                                                                                                                                                                                                                                                                                                                                                                                                                                                                                                                                                                                                                                                                                                                                                                                                                                                                                                                                                                                                                                                                                |         | Wind board<br>supporter    |
| 29  | 2x10,5x595               | 4   |                                                                                                                                                                                                                                                                                                                                                                                                                                                                                                                                                                                                                                                                                                                                                                                                                                                                                                                                                                                                                                                                                                                                                                                                                                                                                                                                                                                                                                                                                                                                                                                                                                                                                                                                                                                                                                                                                                                                                                                                                                                                                                                                |         | Wind board                 |
| 30  | 2,2x10x370               | 37  |                                                                                                                                                                                                                                                                                                                                                                                                                                                                                                                                                                                                                                                                                                                                                                                                                                                                                                                                                                                                                                                                                                                                                                                                                                                                                                                                                                                                                                                                                                                                                                                                                                                                                                                                                                                                                                                                                                                                                                                                                                                                                                                                | Û       | Floor boards               |
| 31  | 2,2x10,5x168             | 37  |                                                                                                                                                                                                                                                                                                                                                                                                                                                                                                                                                                                                                                                                                                                                                                                                                                                                                                                                                                                                                                                                                                                                                                                                                                                                                                                                                                                                                                                                                                                                                                                                                                                                                                                                                                                                                                                                                                                                                                                                                                                                                                                                |         | Floor board for Veranda    |
| 32  | 2,5x3x370,8              | 6   |                                                                                                                                                                                                                                                                                                                                                                                                                                                                                                                                                                                                                                                                                                                                                                                                                                                                                                                                                                                                                                                                                                                                                                                                                                                                                                                                                                                                                                                                                                                                                                                                                                                                                                                                                                                                                                                                                                                                                                                                                                                                                                                                | 0       | Floor trim                 |
| 33  | 2,5x3x168,4              | 2   |                                                                                                                                                                                                                                                                                                                                                                                                                                                                                                                                                                                                                                                                                                                                                                                                                                                                                                                                                                                                                                                                                                                                                                                                                                                                                                                                                                                                                                                                                                                                                                                                                                                                                                                                                                                                                                                                                                                                                                                                                                                                                                                                | 0       | Floor trim                 |
| 34  | 2x3x1,4                  | 2   | $\Diamond$                                                                                                                                                                                                                                                                                                                                                                                                                                                                                                                                                                                                                                                                                                                                                                                                                                                                                                                                                                                                                                                                                                                                                                                                                                                                                                                                                                                                                                                                                                                                                                                                                                                                                                                                                                                                                                                                                                                                                                                                                                                                                                                     |         | Decorative diamond         |
| 35  | 2,2x10,5x168,4           | 2   |                                                                                                                                                                                                                                                                                                                                                                                                                                                                                                                                                                                                                                                                                                                                                                                                                                                                                                                                                                                                                                                                                                                                                                                                                                                                                                                                                                                                                                                                                                                                                                                                                                                                                                                                                                                                                                                                                                                                                                                                                                                                                                                                |         | Wall boards<br>for Veranda |
| 36  | 2,2x10,5x67,4            | 2   |                                                                                                                                                                                                                                                                                                                                                                                                                                                                                                                                                                                                                                                                                                                                                                                                                                                                                                                                                                                                                                                                                                                                                                                                                                                                                                                                                                                                                                                                                                                                                                                                                                                                                                                                                                                                                                                                                                                                                                                                                                                                                                                                |         | Wall boards<br>for Veranda |
| 37  | 6x8x90                   | 2   |                                                                                                                                                                                                                                                                                                                                                                                                                                                                                                                                                                                                                                                                                                                                                                                                                                                                                                                                                                                                                                                                                                                                                                                                                                                                                                                                                                                                                                                                                                                                                                                                                                                                                                                                                                                                                                                                                                                                                                                                                                                                                                                                | Ш       | U Profile                  |
| 38  | 6,6x192x161,5            | 1   |                                                                                                                                                                                                                                                                                                                                                                                                                                                                                                                                                                                                                                                                                                                                                                                                                                                                                                                                                                                                                                                                                                                                                                                                                                                                                                                                                                                                                                                                                                                                                                                                                                                                                                                                                                                                                                                                                                                                                                                                                                                                                                                                |         | Door                       |
| 39  | 6,6x101x200              | 1   |                                                                                                                                                                                                                                                                                                                                                                                                                                                                                                                                                                                                                                                                                                                                                                                                                                                                                                                                                                                                                                                                                                                                                                                                                                                                                                                                                                                                                                                                                                                                                                                                                                                                                                                                                                                                                                                                                                                                                                                                                                                                                                                                |         | Window                     |
| 40  | 6,6x101x70               | 1   |                                                                                                                                                                                                                                                                                                                                                                                                                                                                                                                                                                                                                                                                                                                                                                                                                                                                                                                                                                                                                                                                                                                                                                                                                                                                                                                                                                                                                                                                                                                                                                                                                                                                                                                                                                                                                                                                                                                                                                                                                                                                                                                                |         | Window                     |