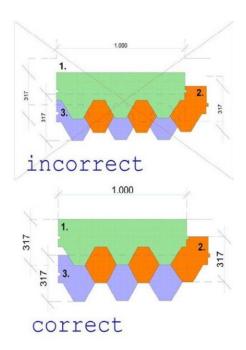

| PRODUCT NAME     | <u>SHANNON</u> |
|------------------|----------------|
| REFERENCE NUMBER |                |

| No. | Measurement cm b x h x l | Q.  | View                                                                                                                                                                                                                                                                                                                                                                                                                                                                                                                                                                                                                                                                                                                                                                                                                                                                                                                                                                                                                                                                                                                                                                                                                                                                                                                                                                                                                                                                                                                                                                                                                                                                                                                                                                                                                                                                                                                                                                                                                                                                                                                           | Profile | Part name/ Use for:        |
|-----|--------------------------|-----|--------------------------------------------------------------------------------------------------------------------------------------------------------------------------------------------------------------------------------------------------------------------------------------------------------------------------------------------------------------------------------------------------------------------------------------------------------------------------------------------------------------------------------------------------------------------------------------------------------------------------------------------------------------------------------------------------------------------------------------------------------------------------------------------------------------------------------------------------------------------------------------------------------------------------------------------------------------------------------------------------------------------------------------------------------------------------------------------------------------------------------------------------------------------------------------------------------------------------------------------------------------------------------------------------------------------------------------------------------------------------------------------------------------------------------------------------------------------------------------------------------------------------------------------------------------------------------------------------------------------------------------------------------------------------------------------------------------------------------------------------------------------------------------------------------------------------------------------------------------------------------------------------------------------------------------------------------------------------------------------------------------------------------------------------------------------------------------------------------------------------------|---------|----------------------------|
| 2   | 5x7x384                  | 11  |                                                                                                                                                                                                                                                                                                                                                                                                                                                                                                                                                                                                                                                                                                                                                                                                                                                                                                                                                                                                                                                                                                                                                                                                                                                                                                                                                                                                                                                                                                                                                                                                                                                                                                                                                                                                                                                                                                                                                                                                                                                                                                                                |         | Bearers                    |
| 3   | 6,6x6,5x400              | 2   | ОН                                                                                                                                                                                                                                                                                                                                                                                                                                                                                                                                                                                                                                                                                                                                                                                                                                                                                                                                                                                                                                                                                                                                                                                                                                                                                                                                                                                                                                                                                                                                                                                                                                                                                                                                                                                                                                                                                                                                                                                                                                                                                                                             | ñ       | Wall A, B                  |
| 4   | 6,6x6,5x78               | 2   |                                                                                                                                                                                                                                                                                                                                                                                                                                                                                                                                                                                                                                                                                                                                                                                                                                                                                                                                                                                                                                                                                                                                                                                                                                                                                                                                                                                                                                                                                                                                                                                                                                                                                                                                                                                                                                                                                                                                                                                                                                                                                                                                | ñ       | Boards for Veranda         |
| 5   | 6,6x6,5x60               | 2   | THE STATE OF THE S |         | Boards for Veranda         |
| 6   | 6,6x13x400               | 26  | CHL HD                                                                                                                                                                                                                                                                                                                                                                                                                                                                                                                                                                                                                                                                                                                                                                                                                                                                                                                                                                                                                                                                                                                                                                                                                                                                                                                                                                                                                                                                                                                                                                                                                                                                                                                                                                                                                                                                                                                                                                                                                                                                                                                         |         | Wall B, C, D               |
| 7   | 6,6x13x575               | 7   | CH H H)                                                                                                                                                                                                                                                                                                                                                                                                                                                                                                                                                                                                                                                                                                                                                                                                                                                                                                                                                                                                                                                                                                                                                                                                                                                                                                                                                                                                                                                                                                                                                                                                                                                                                                                                                                                                                                                                                                                                                                                                                                                                                                                        |         | Wall C, D                  |
| 8   | 6,6x13x274,5             | 1   |                                                                                                                                                                                                                                                                                                                                                                                                                                                                                                                                                                                                                                                                                                                                                                                                                                                                                                                                                                                                                                                                                                                                                                                                                                                                                                                                                                                                                                                                                                                                                                                                                                                                                                                                                                                                                                                                                                                                                                                                                                                                                                                                | 0       | Wall C                     |
| 9   | 6,6x13x60                | 23  |                                                                                                                                                                                                                                                                                                                                                                                                                                                                                                                                                                                                                                                                                                                                                                                                                                                                                                                                                                                                                                                                                                                                                                                                                                                                                                                                                                                                                                                                                                                                                                                                                                                                                                                                                                                                                                                                                                                                                                                                                                                                                                                                |         | Wall A                     |
| 10  | 6,6x13x46                | 8   |                                                                                                                                                                                                                                                                                                                                                                                                                                                                                                                                                                                                                                                                                                                                                                                                                                                                                                                                                                                                                                                                                                                                                                                                                                                                                                                                                                                                                                                                                                                                                                                                                                                                                                                                                                                                                                                                                                                                                                                                                                                                                                                                |         | Wall A                     |
| 11  | 6,6x13x177               | 7   |                                                                                                                                                                                                                                                                                                                                                                                                                                                                                                                                                                                                                                                                                                                                                                                                                                                                                                                                                                                                                                                                                                                                                                                                                                                                                                                                                                                                                                                                                                                                                                                                                                                                                                                                                                                                                                                                                                                                                                                                                                                                                                                                | Ũ       | Wall C                     |
| 12  | 6,6x13x78                | 4   |                                                                                                                                                                                                                                                                                                                                                                                                                                                                                                                                                                                                                                                                                                                                                                                                                                                                                                                                                                                                                                                                                                                                                                                                                                                                                                                                                                                                                                                                                                                                                                                                                                                                                                                                                                                                                                                                                                                                                                                                                                                                                                                                | n       | Wall boards<br>for Veranda |
| 12a | 6,6x13x78                | 2   |                                                                                                                                                                                                                                                                                                                                                                                                                                                                                                                                                                                                                                                                                                                                                                                                                                                                                                                                                                                                                                                                                                                                                                                                                                                                                                                                                                                                                                                                                                                                                                                                                                                                                                                                                                                                                                                                                                                                                                                                                                                                                                                                | 0       | Wall boards<br>for Veranda |
| 12b | 6,6x13x15                | 6   |                                                                                                                                                                                                                                                                                                                                                                                                                                                                                                                                                                                                                                                                                                                                                                                                                                                                                                                                                                                                                                                                                                                                                                                                                                                                                                                                                                                                                                                                                                                                                                                                                                                                                                                                                                                                                                                                                                                                                                                                                                                                                                                                |         | Wall boards<br>for Veranda |
| 13  | 6,6x13x78                | 2   | (H)                                                                                                                                                                                                                                                                                                                                                                                                                                                                                                                                                                                                                                                                                                                                                                                                                                                                                                                                                                                                                                                                                                                                                                                                                                                                                                                                                                                                                                                                                                                                                                                                                                                                                                                                                                                                                                                                                                                                                                                                                                                                                                                            | n       | Wall boards<br>for Veranda |
| 14  | 6,6x13x22,6              | 44  | ŒD.                                                                                                                                                                                                                                                                                                                                                                                                                                                                                                                                                                                                                                                                                                                                                                                                                                                                                                                                                                                                                                                                                                                                                                                                                                                                                                                                                                                                                                                                                                                                                                                                                                                                                                                                                                                                                                                                                                                                                                                                                                                                                                                            |         | Wall boards<br>for Veranda |
| 15  | 6,6x13x99,5              | 13  |                                                                                                                                                                                                                                                                                                                                                                                                                                                                                                                                                                                                                                                                                                                                                                                                                                                                                                                                                                                                                                                                                                                                                                                                                                                                                                                                                                                                                                                                                                                                                                                                                                                                                                                                                                                                                                                                                                                                                                                                                                                                                                                                |         | Wall boards<br>for Veranda |
| 16  | 6,6x12,5x146,5           | 1   |                                                                                                                                                                                                                                                                                                                                                                                                                                                                                                                                                                                                                                                                                                                                                                                                                                                                                                                                                                                                                                                                                                                                                                                                                                                                                                                                                                                                                                                                                                                                                                                                                                                                                                                                                                                                                                                                                                                                                                                                                                                                                                                                |         | Wall D                     |
| 17  | 6,6x12,5x192,5           | 1   |                                                                                                                                                                                                                                                                                                                                                                                                                                                                                                                                                                                                                                                                                                                                                                                                                                                                                                                                                                                                                                                                                                                                                                                                                                                                                                                                                                                                                                                                                                                                                                                                                                                                                                                                                                                                                                                                                                                                                                                                                                                                                                                                |         | Wall D                     |
| 18  | 6,6x12,5x447             | 1   | CHE HO                                                                                                                                                                                                                                                                                                                                                                                                                                                                                                                                                                                                                                                                                                                                                                                                                                                                                                                                                                                                                                                                                                                                                                                                                                                                                                                                                                                                                                                                                                                                                                                                                                                                                                                                                                                                                                                                                                                                                                                                                                                                                                                         |         | Wall C                     |
| 19  | 6,6x12,5x493             | 1   |                                                                                                                                                                                                                                                                                                                                                                                                                                                                                                                                                                                                                                                                                                                                                                                                                                                                                                                                                                                                                                                                                                                                                                                                                                                                                                                                                                                                                                                                                                                                                                                                                                                                                                                                                                                                                                                                                                                                                                                                                                                                                                                                |         | Wall C                     |
| 20  | 6,6x12,5x539             | 2   | CHE HE                                                                                                                                                                                                                                                                                                                                                                                                                                                                                                                                                                                                                                                                                                                                                                                                                                                                                                                                                                                                                                                                                                                                                                                                                                                                                                                                                                                                                                                                                                                                                                                                                                                                                                                                                                                                                                                                                                                                                                                                                                                                                                                         |         | Wall C, D                  |
| 21  | 6,6x12,5x595             | 2   | CFL FL                                                                                                                                                                                                                                                                                                                                                                                                                                                                                                                                                                                                                                                                                                                                                                                                                                                                                                                                                                                                                                                                                                                                                                                                                                                                                                                                                                                                                                                                                                                                                                                                                                                                                                                                                                                                                                                                                                                                                                                                                                                                                                                         |         | Wall C, D                  |
| 22  | 6,6x75x400               | 3   |                                                                                                                                                                                                                                                                                                                                                                                                                                                                                                                                                                                                                                                                                                                                                                                                                                                                                                                                                                                                                                                                                                                                                                                                                                                                                                                                                                                                                                                                                                                                                                                                                                                                                                                                                                                                                                                                                                                                                                                                                                                                                                                                |         | Roof frame triangle        |
| 23  | 6x13x595                 | 1   |                                                                                                                                                                                                                                                                                                                                                                                                                                                                                                                                                                                                                                                                                                                                                                                                                                                                                                                                                                                                                                                                                                                                                                                                                                                                                                                                                                                                                                                                                                                                                                                                                                                                                                                                                                                                                                                                                                                                                                                                                                                                                                                                |         | Rafter                     |
| 24  | 6x13x595                 | 2   |                                                                                                                                                                                                                                                                                                                                                                                                                                                                                                                                                                                                                                                                                                                                                                                                                                                                                                                                                                                                                                                                                                                                                                                                                                                                                                                                                                                                                                                                                                                                                                                                                                                                                                                                                                                                                                                                                                                                                                                                                                                                                                                                |         | Rafter                     |
| 25  | 2x10x230                 | 120 |                                                                                                                                                                                                                                                                                                                                                                                                                                                                                                                                                                                                                                                                                                                                                                                                                                                                                                                                                                                                                                                                                                                                                                                                                                                                                                                                                                                                                                                                                                                                                                                                                                                                                                                                                                                                                                                                                                                                                                                                                                                                                                                                |         | Roof boards                |
| 26  | 2x10,5x240               | 4   |                                                                                                                                                                                                                                                                                                                                                                                                                                                                                                                                                                                                                                                                                                                                                                                                                                                                                                                                                                                                                                                                                                                                                                                                                                                                                                                                                                                                                                                                                                                                                                                                                                                                                                                                                                                                                                                                                                                                                                                                                                                                                                                                | []      | Wind boards                |
| 27  | 2x10,5x242,5             | 4   | 7                                                                                                                                                                                                                                                                                                                                                                                                                                                                                                                                                                                                                                                                                                                                                                                                                                                                                                                                                                                                                                                                                                                                                                                                                                                                                                                                                                                                                                                                                                                                                                                                                                                                                                                                                                                                                                                                                                                                                                                                                                                                                                                              |         | Wind boards                |
| 28  | 1,6x8x242,5              | 4   |                                                                                                                                                                                                                                                                                                                                                                                                                                                                                                                                                                                                                                                                                                                                                                                                                                                                                                                                                                                                                                                                                                                                                                                                                                                                                                                                                                                                                                                                                                                                                                                                                                                                                                                                                                                                                                                                                                                                                                                                                                                                                                                                |         | Wind board<br>supporter    |
| 29  | 2x10,5x595               | 4   |                                                                                                                                                                                                                                                                                                                                                                                                                                                                                                                                                                                                                                                                                                                                                                                                                                                                                                                                                                                                                                                                                                                                                                                                                                                                                                                                                                                                                                                                                                                                                                                                                                                                                                                                                                                                                                                                                                                                                                                                                                                                                                                                |         | Wind board                 |
| 30  | 2,2x10x370               | 37  |                                                                                                                                                                                                                                                                                                                                                                                                                                                                                                                                                                                                                                                                                                                                                                                                                                                                                                                                                                                                                                                                                                                                                                                                                                                                                                                                                                                                                                                                                                                                                                                                                                                                                                                                                                                                                                                                                                                                                                                                                                                                                                                                | Û       | Floor boards               |
| 31  | 2,2x10,5x168             | 37  |                                                                                                                                                                                                                                                                                                                                                                                                                                                                                                                                                                                                                                                                                                                                                                                                                                                                                                                                                                                                                                                                                                                                                                                                                                                                                                                                                                                                                                                                                                                                                                                                                                                                                                                                                                                                                                                                                                                                                                                                                                                                                                                                |         | Floor board for Veranda    |
| 32  | 2,5x3x370,8              | 6   |                                                                                                                                                                                                                                                                                                                                                                                                                                                                                                                                                                                                                                                                                                                                                                                                                                                                                                                                                                                                                                                                                                                                                                                                                                                                                                                                                                                                                                                                                                                                                                                                                                                                                                                                                                                                                                                                                                                                                                                                                                                                                                                                | 0       | Floor trim                 |
| 33  | 2,5x3x168,4              | 2   |                                                                                                                                                                                                                                                                                                                                                                                                                                                                                                                                                                                                                                                                                                                                                                                                                                                                                                                                                                                                                                                                                                                                                                                                                                                                                                                                                                                                                                                                                                                                                                                                                                                                                                                                                                                                                                                                                                                                                                                                                                                                                                                                | 0       | Floor trim                 |
| 34  | 2x3x1,4                  | 2   | $\Diamond$                                                                                                                                                                                                                                                                                                                                                                                                                                                                                                                                                                                                                                                                                                                                                                                                                                                                                                                                                                                                                                                                                                                                                                                                                                                                                                                                                                                                                                                                                                                                                                                                                                                                                                                                                                                                                                                                                                                                                                                                                                                                                                                     |         | Decorative diamond         |
| 35  | 2,2x10,5x168,4           | 2   |                                                                                                                                                                                                                                                                                                                                                                                                                                                                                                                                                                                                                                                                                                                                                                                                                                                                                                                                                                                                                                                                                                                                                                                                                                                                                                                                                                                                                                                                                                                                                                                                                                                                                                                                                                                                                                                                                                                                                                                                                                                                                                                                |         | Wall boards<br>for Veranda |
| 36  | 2,2x10,5x67,4            | 2   |                                                                                                                                                                                                                                                                                                                                                                                                                                                                                                                                                                                                                                                                                                                                                                                                                                                                                                                                                                                                                                                                                                                                                                                                                                                                                                                                                                                                                                                                                                                                                                                                                                                                                                                                                                                                                                                                                                                                                                                                                                                                                                                                |         | Wall boards<br>for Veranda |
| 37  | 6x8x90                   | 2   |                                                                                                                                                                                                                                                                                                                                                                                                                                                                                                                                                                                                                                                                                                                                                                                                                                                                                                                                                                                                                                                                                                                                                                                                                                                                                                                                                                                                                                                                                                                                                                                                                                                                                                                                                                                                                                                                                                                                                                                                                                                                                                                                | Ш       | U Profile                  |
| 38  | 6,6x192x161,5            | 1   |                                                                                                                                                                                                                                                                                                                                                                                                                                                                                                                                                                                                                                                                                                                                                                                                                                                                                                                                                                                                                                                                                                                                                                                                                                                                                                                                                                                                                                                                                                                                                                                                                                                                                                                                                                                                                                                                                                                                                                                                                                                                                                                                |         | Door                       |
| 39  | 6,6x101x200              | 1   |                                                                                                                                                                                                                                                                                                                                                                                                                                                                                                                                                                                                                                                                                                                                                                                                                                                                                                                                                                                                                                                                                                                                                                                                                                                                                                                                                                                                                                                                                                                                                                                                                                                                                                                                                                                                                                                                                                                                                                                                                                                                                                                                |         | Window                     |
| 40  | 6,6x101x70               | 1   |                                                                                                                                                                                                                                                                                                                                                                                                                                                                                                                                                                                                                                                                                                                                                                                                                                                                                                                                                                                                                                                                                                                                                                                                                                                                                                                                                                                                                                                                                                                                                                                                                                                                                                                                                                                                                                                                                                                                                                                                                                                                                                                                |         | Window                     |