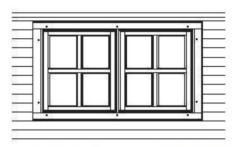

| PRODUCT NAME     | <u>SHANNON</u> |
|------------------|----------------|
| REFERENCE NUMBER |                |

| No. | Measurement cm b x h x l | Q.  | View                                                                                                                                                                                                                                                                                                                                                                                                                                                                                                                                                                                                                                                                                                                                                                                                                                                                                                                                                                                                                                                                                                                                                                                                                                                                                                                                                                                                                                                                                                                                                                                                                                                                                                                                                                                                                                                                                                                                                                                                                                                                                                                           | Profile | Part name/ Use for:        |
|-----|--------------------------|-----|--------------------------------------------------------------------------------------------------------------------------------------------------------------------------------------------------------------------------------------------------------------------------------------------------------------------------------------------------------------------------------------------------------------------------------------------------------------------------------------------------------------------------------------------------------------------------------------------------------------------------------------------------------------------------------------------------------------------------------------------------------------------------------------------------------------------------------------------------------------------------------------------------------------------------------------------------------------------------------------------------------------------------------------------------------------------------------------------------------------------------------------------------------------------------------------------------------------------------------------------------------------------------------------------------------------------------------------------------------------------------------------------------------------------------------------------------------------------------------------------------------------------------------------------------------------------------------------------------------------------------------------------------------------------------------------------------------------------------------------------------------------------------------------------------------------------------------------------------------------------------------------------------------------------------------------------------------------------------------------------------------------------------------------------------------------------------------------------------------------------------------|---------|----------------------------|
| 2   | 5x7x384                  | 11  |                                                                                                                                                                                                                                                                                                                                                                                                                                                                                                                                                                                                                                                                                                                                                                                                                                                                                                                                                                                                                                                                                                                                                                                                                                                                                                                                                                                                                                                                                                                                                                                                                                                                                                                                                                                                                                                                                                                                                                                                                                                                                                                                |         | Bearers                    |
| 3   | 6,6x6,5x400              | 2   | ОН                                                                                                                                                                                                                                                                                                                                                                                                                                                                                                                                                                                                                                                                                                                                                                                                                                                                                                                                                                                                                                                                                                                                                                                                                                                                                                                                                                                                                                                                                                                                                                                                                                                                                                                                                                                                                                                                                                                                                                                                                                                                                                                             | ñ       | Wall A, B                  |
| 4   | 6,6x6,5x78               | 2   |                                                                                                                                                                                                                                                                                                                                                                                                                                                                                                                                                                                                                                                                                                                                                                                                                                                                                                                                                                                                                                                                                                                                                                                                                                                                                                                                                                                                                                                                                                                                                                                                                                                                                                                                                                                                                                                                                                                                                                                                                                                                                                                                | ñ       | Boards for Veranda         |
| 5   | 6,6x6,5x60               | 2   | THE STATE OF THE S |         | Boards for Veranda         |
| 6   | 6,6x13x400               | 26  | CHL HD                                                                                                                                                                                                                                                                                                                                                                                                                                                                                                                                                                                                                                                                                                                                                                                                                                                                                                                                                                                                                                                                                                                                                                                                                                                                                                                                                                                                                                                                                                                                                                                                                                                                                                                                                                                                                                                                                                                                                                                                                                                                                                                         |         | Wall B, C, D               |
| 7   | 6,6x13x575               | 7   | CH H H)                                                                                                                                                                                                                                                                                                                                                                                                                                                                                                                                                                                                                                                                                                                                                                                                                                                                                                                                                                                                                                                                                                                                                                                                                                                                                                                                                                                                                                                                                                                                                                                                                                                                                                                                                                                                                                                                                                                                                                                                                                                                                                                        |         | Wall C, D                  |
| 8   | 6,6x13x274,5             | 1   |                                                                                                                                                                                                                                                                                                                                                                                                                                                                                                                                                                                                                                                                                                                                                                                                                                                                                                                                                                                                                                                                                                                                                                                                                                                                                                                                                                                                                                                                                                                                                                                                                                                                                                                                                                                                                                                                                                                                                                                                                                                                                                                                | 0       | Wall C                     |
| 9   | 6,6x13x60                | 23  |                                                                                                                                                                                                                                                                                                                                                                                                                                                                                                                                                                                                                                                                                                                                                                                                                                                                                                                                                                                                                                                                                                                                                                                                                                                                                                                                                                                                                                                                                                                                                                                                                                                                                                                                                                                                                                                                                                                                                                                                                                                                                                                                |         | Wall A                     |
| 10  | 6,6x13x46                | 8   |                                                                                                                                                                                                                                                                                                                                                                                                                                                                                                                                                                                                                                                                                                                                                                                                                                                                                                                                                                                                                                                                                                                                                                                                                                                                                                                                                                                                                                                                                                                                                                                                                                                                                                                                                                                                                                                                                                                                                                                                                                                                                                                                |         | Wall A                     |
| 11  | 6,6x13x177               | 7   |                                                                                                                                                                                                                                                                                                                                                                                                                                                                                                                                                                                                                                                                                                                                                                                                                                                                                                                                                                                                                                                                                                                                                                                                                                                                                                                                                                                                                                                                                                                                                                                                                                                                                                                                                                                                                                                                                                                                                                                                                                                                                                                                | Ũ       | Wall C                     |
| 12  | 6,6x13x78                | 4   |                                                                                                                                                                                                                                                                                                                                                                                                                                                                                                                                                                                                                                                                                                                                                                                                                                                                                                                                                                                                                                                                                                                                                                                                                                                                                                                                                                                                                                                                                                                                                                                                                                                                                                                                                                                                                                                                                                                                                                                                                                                                                                                                | n       | Wall boards<br>for Veranda |
| 12a | 6,6x13x78                | 2   |                                                                                                                                                                                                                                                                                                                                                                                                                                                                                                                                                                                                                                                                                                                                                                                                                                                                                                                                                                                                                                                                                                                                                                                                                                                                                                                                                                                                                                                                                                                                                                                                                                                                                                                                                                                                                                                                                                                                                                                                                                                                                                                                | 0       | Wall boards<br>for Veranda |
| 12b | 6,6x13x15                | 6   |                                                                                                                                                                                                                                                                                                                                                                                                                                                                                                                                                                                                                                                                                                                                                                                                                                                                                                                                                                                                                                                                                                                                                                                                                                                                                                                                                                                                                                                                                                                                                                                                                                                                                                                                                                                                                                                                                                                                                                                                                                                                                                                                |         | Wall boards<br>for Veranda |
| 13  | 6,6x13x78                | 2   | (H)                                                                                                                                                                                                                                                                                                                                                                                                                                                                                                                                                                                                                                                                                                                                                                                                                                                                                                                                                                                                                                                                                                                                                                                                                                                                                                                                                                                                                                                                                                                                                                                                                                                                                                                                                                                                                                                                                                                                                                                                                                                                                                                            | n       | Wall boards<br>for Veranda |
| 14  | 6,6x13x22,6              | 44  | ŒD.                                                                                                                                                                                                                                                                                                                                                                                                                                                                                                                                                                                                                                                                                                                                                                                                                                                                                                                                                                                                                                                                                                                                                                                                                                                                                                                                                                                                                                                                                                                                                                                                                                                                                                                                                                                                                                                                                                                                                                                                                                                                                                                            |         | Wall boards<br>for Veranda |
| 15  | 6,6x13x99,5              | 13  |                                                                                                                                                                                                                                                                                                                                                                                                                                                                                                                                                                                                                                                                                                                                                                                                                                                                                                                                                                                                                                                                                                                                                                                                                                                                                                                                                                                                                                                                                                                                                                                                                                                                                                                                                                                                                                                                                                                                                                                                                                                                                                                                |         | Wall boards<br>for Veranda |
| 16  | 6,6x12,5x146,5           | 1   |                                                                                                                                                                                                                                                                                                                                                                                                                                                                                                                                                                                                                                                                                                                                                                                                                                                                                                                                                                                                                                                                                                                                                                                                                                                                                                                                                                                                                                                                                                                                                                                                                                                                                                                                                                                                                                                                                                                                                                                                                                                                                                                                |         | Wall D                     |
| 17  | 6,6x12,5x192,5           | 1   |                                                                                                                                                                                                                                                                                                                                                                                                                                                                                                                                                                                                                                                                                                                                                                                                                                                                                                                                                                                                                                                                                                                                                                                                                                                                                                                                                                                                                                                                                                                                                                                                                                                                                                                                                                                                                                                                                                                                                                                                                                                                                                                                |         | Wall D                     |
| 18  | 6,6x12,5x447             | 1   | CHE HO                                                                                                                                                                                                                                                                                                                                                                                                                                                                                                                                                                                                                                                                                                                                                                                                                                                                                                                                                                                                                                                                                                                                                                                                                                                                                                                                                                                                                                                                                                                                                                                                                                                                                                                                                                                                                                                                                                                                                                                                                                                                                                                         |         | Wall C                     |
| 19  | 6,6x12,5x493             | 1   |                                                                                                                                                                                                                                                                                                                                                                                                                                                                                                                                                                                                                                                                                                                                                                                                                                                                                                                                                                                                                                                                                                                                                                                                                                                                                                                                                                                                                                                                                                                                                                                                                                                                                                                                                                                                                                                                                                                                                                                                                                                                                                                                |         | Wall C                     |
| 20  | 6,6x12,5x539             | 2   | CHE HE                                                                                                                                                                                                                                                                                                                                                                                                                                                                                                                                                                                                                                                                                                                                                                                                                                                                                                                                                                                                                                                                                                                                                                                                                                                                                                                                                                                                                                                                                                                                                                                                                                                                                                                                                                                                                                                                                                                                                                                                                                                                                                                         |         | Wall C, D                  |
| 21  | 6,6x12,5x595             | 2   | CFL FL                                                                                                                                                                                                                                                                                                                                                                                                                                                                                                                                                                                                                                                                                                                                                                                                                                                                                                                                                                                                                                                                                                                                                                                                                                                                                                                                                                                                                                                                                                                                                                                                                                                                                                                                                                                                                                                                                                                                                                                                                                                                                                                         |         | Wall C, D                  |
| 22  | 6,6x75x400               | 3   |                                                                                                                                                                                                                                                                                                                                                                                                                                                                                                                                                                                                                                                                                                                                                                                                                                                                                                                                                                                                                                                                                                                                                                                                                                                                                                                                                                                                                                                                                                                                                                                                                                                                                                                                                                                                                                                                                                                                                                                                                                                                                                                                |         | Roof frame triangle        |
| 23  | 6x13x595                 | 1   |                                                                                                                                                                                                                                                                                                                                                                                                                                                                                                                                                                                                                                                                                                                                                                                                                                                                                                                                                                                                                                                                                                                                                                                                                                                                                                                                                                                                                                                                                                                                                                                                                                                                                                                                                                                                                                                                                                                                                                                                                                                                                                                                |         | Rafter                     |
| 24  | 6x13x595                 | 2   |                                                                                                                                                                                                                                                                                                                                                                                                                                                                                                                                                                                                                                                                                                                                                                                                                                                                                                                                                                                                                                                                                                                                                                                                                                                                                                                                                                                                                                                                                                                                                                                                                                                                                                                                                                                                                                                                                                                                                                                                                                                                                                                                |         | Rafter                     |
| 25  | 2x10x230                 | 120 |                                                                                                                                                                                                                                                                                                                                                                                                                                                                                                                                                                                                                                                                                                                                                                                                                                                                                                                                                                                                                                                                                                                                                                                                                                                                                                                                                                                                                                                                                                                                                                                                                                                                                                                                                                                                                                                                                                                                                                                                                                                                                                                                |         | Roof boards                |
| 26  | 2x10,5x240               | 4   |                                                                                                                                                                                                                                                                                                                                                                                                                                                                                                                                                                                                                                                                                                                                                                                                                                                                                                                                                                                                                                                                                                                                                                                                                                                                                                                                                                                                                                                                                                                                                                                                                                                                                                                                                                                                                                                                                                                                                                                                                                                                                                                                | []      | Wind boards                |
| 27  | 2x10,5x242,5             | 4   | 7                                                                                                                                                                                                                                                                                                                                                                                                                                                                                                                                                                                                                                                                                                                                                                                                                                                                                                                                                                                                                                                                                                                                                                                                                                                                                                                                                                                                                                                                                                                                                                                                                                                                                                                                                                                                                                                                                                                                                                                                                                                                                                                              |         | Wind boards                |
| 28  | 1,6x8x242,5              | 4   |                                                                                                                                                                                                                                                                                                                                                                                                                                                                                                                                                                                                                                                                                                                                                                                                                                                                                                                                                                                                                                                                                                                                                                                                                                                                                                                                                                                                                                                                                                                                                                                                                                                                                                                                                                                                                                                                                                                                                                                                                                                                                                                                |         | Wind board<br>supporter    |
| 29  | 2x10,5x595               | 4   |                                                                                                                                                                                                                                                                                                                                                                                                                                                                                                                                                                                                                                                                                                                                                                                                                                                                                                                                                                                                                                                                                                                                                                                                                                                                                                                                                                                                                                                                                                                                                                                                                                                                                                                                                                                                                                                                                                                                                                                                                                                                                                                                |         | Wind board                 |
| 30  | 2,2x10x370               | 37  |                                                                                                                                                                                                                                                                                                                                                                                                                                                                                                                                                                                                                                                                                                                                                                                                                                                                                                                                                                                                                                                                                                                                                                                                                                                                                                                                                                                                                                                                                                                                                                                                                                                                                                                                                                                                                                                                                                                                                                                                                                                                                                                                | Û       | Floor boards               |
| 31  | 2,2x10,5x168             | 37  |                                                                                                                                                                                                                                                                                                                                                                                                                                                                                                                                                                                                                                                                                                                                                                                                                                                                                                                                                                                                                                                                                                                                                                                                                                                                                                                                                                                                                                                                                                                                                                                                                                                                                                                                                                                                                                                                                                                                                                                                                                                                                                                                |         | Floor board for Veranda    |
| 32  | 2,5x3x370,8              | 6   |                                                                                                                                                                                                                                                                                                                                                                                                                                                                                                                                                                                                                                                                                                                                                                                                                                                                                                                                                                                                                                                                                                                                                                                                                                                                                                                                                                                                                                                                                                                                                                                                                                                                                                                                                                                                                                                                                                                                                                                                                                                                                                                                | 0       | Floor trim                 |
| 33  | 2,5x3x168,4              | 2   |                                                                                                                                                                                                                                                                                                                                                                                                                                                                                                                                                                                                                                                                                                                                                                                                                                                                                                                                                                                                                                                                                                                                                                                                                                                                                                                                                                                                                                                                                                                                                                                                                                                                                                                                                                                                                                                                                                                                                                                                                                                                                                                                | 0       | Floor trim                 |
| 34  | 2x3x1,4                  | 2   | $\Diamond$                                                                                                                                                                                                                                                                                                                                                                                                                                                                                                                                                                                                                                                                                                                                                                                                                                                                                                                                                                                                                                                                                                                                                                                                                                                                                                                                                                                                                                                                                                                                                                                                                                                                                                                                                                                                                                                                                                                                                                                                                                                                                                                     |         | Decorative diamond         |
| 35  | 2,2x10,5x168,4           | 2   |                                                                                                                                                                                                                                                                                                                                                                                                                                                                                                                                                                                                                                                                                                                                                                                                                                                                                                                                                                                                                                                                                                                                                                                                                                                                                                                                                                                                                                                                                                                                                                                                                                                                                                                                                                                                                                                                                                                                                                                                                                                                                                                                |         | Wall boards<br>for Veranda |
| 36  | 2,2x10,5x67,4            | 2   |                                                                                                                                                                                                                                                                                                                                                                                                                                                                                                                                                                                                                                                                                                                                                                                                                                                                                                                                                                                                                                                                                                                                                                                                                                                                                                                                                                                                                                                                                                                                                                                                                                                                                                                                                                                                                                                                                                                                                                                                                                                                                                                                |         | Wall boards<br>for Veranda |
| 37  | 6x8x90                   | 2   |                                                                                                                                                                                                                                                                                                                                                                                                                                                                                                                                                                                                                                                                                                                                                                                                                                                                                                                                                                                                                                                                                                                                                                                                                                                                                                                                                                                                                                                                                                                                                                                                                                                                                                                                                                                                                                                                                                                                                                                                                                                                                                                                | Ш       | U Profile                  |
| 38  | 6,6x192x161,5            | 1   |                                                                                                                                                                                                                                                                                                                                                                                                                                                                                                                                                                                                                                                                                                                                                                                                                                                                                                                                                                                                                                                                                                                                                                                                                                                                                                                                                                                                                                                                                                                                                                                                                                                                                                                                                                                                                                                                                                                                                                                                                                                                                                                                |         | Door                       |
| 39  | 6,6x101x200              | 1   |                                                                                                                                                                                                                                                                                                                                                                                                                                                                                                                                                                                                                                                                                                                                                                                                                                                                                                                                                                                                                                                                                                                                                                                                                                                                                                                                                                                                                                                                                                                                                                                                                                                                                                                                                                                                                                                                                                                                                                                                                                                                                                                                |         | Window                     |
| 40  | 6,6x101x70               | 1   |                                                                                                                                                                                                                                                                                                                                                                                                                                                                                                                                                                                                                                                                                                                                                                                                                                                                                                                                                                                                                                                                                                                                                                                                                                                                                                                                                                                                                                                                                                                                                                                                                                                                                                                                                                                                                                                                                                                                                                                                                                                                                                                                |         | Window                     |