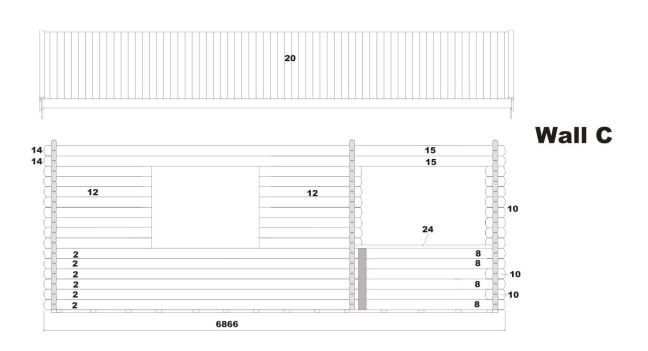

| PRODUCT NAME     | <u>SHANNON</u> |
|------------------|----------------|
| REFERENCE NUMBER |                |

| No. | Measurement cm b x h x l | Q.  | View                                                                                                                                                                                                                                                                                                                                                                                                                                                                                                                                                                                                                                                                                                                                                                                                                                                                                                                                                                                                                                                                                                                                                                                                                                                                                                                                                                                                                                                                                                                                                                                                                                                                                                                                                                                                                                                                                                                                                                                                                                                                                                                           | Profile | Part name/ Use for:        |
|-----|--------------------------|-----|--------------------------------------------------------------------------------------------------------------------------------------------------------------------------------------------------------------------------------------------------------------------------------------------------------------------------------------------------------------------------------------------------------------------------------------------------------------------------------------------------------------------------------------------------------------------------------------------------------------------------------------------------------------------------------------------------------------------------------------------------------------------------------------------------------------------------------------------------------------------------------------------------------------------------------------------------------------------------------------------------------------------------------------------------------------------------------------------------------------------------------------------------------------------------------------------------------------------------------------------------------------------------------------------------------------------------------------------------------------------------------------------------------------------------------------------------------------------------------------------------------------------------------------------------------------------------------------------------------------------------------------------------------------------------------------------------------------------------------------------------------------------------------------------------------------------------------------------------------------------------------------------------------------------------------------------------------------------------------------------------------------------------------------------------------------------------------------------------------------------------------|---------|----------------------------|
| 2   | 5x7x384                  | 11  |                                                                                                                                                                                                                                                                                                                                                                                                                                                                                                                                                                                                                                                                                                                                                                                                                                                                                                                                                                                                                                                                                                                                                                                                                                                                                                                                                                                                                                                                                                                                                                                                                                                                                                                                                                                                                                                                                                                                                                                                                                                                                                                                |         | Bearers                    |
| 3   | 6,6x6,5x400              | 2   | ОН                                                                                                                                                                                                                                                                                                                                                                                                                                                                                                                                                                                                                                                                                                                                                                                                                                                                                                                                                                                                                                                                                                                                                                                                                                                                                                                                                                                                                                                                                                                                                                                                                                                                                                                                                                                                                                                                                                                                                                                                                                                                                                                             | ñ       | Wall A, B                  |
| 4   | 6,6x6,5x78               | 2   |                                                                                                                                                                                                                                                                                                                                                                                                                                                                                                                                                                                                                                                                                                                                                                                                                                                                                                                                                                                                                                                                                                                                                                                                                                                                                                                                                                                                                                                                                                                                                                                                                                                                                                                                                                                                                                                                                                                                                                                                                                                                                                                                | ñ       | Boards for Veranda         |
| 5   | 6,6x6,5x60               | 2   | THE STATE OF THE S |         | Boards for Veranda         |
| 6   | 6,6x13x400               | 26  | CHL HD                                                                                                                                                                                                                                                                                                                                                                                                                                                                                                                                                                                                                                                                                                                                                                                                                                                                                                                                                                                                                                                                                                                                                                                                                                                                                                                                                                                                                                                                                                                                                                                                                                                                                                                                                                                                                                                                                                                                                                                                                                                                                                                         |         | Wall B, C, D               |
| 7   | 6,6x13x575               | 7   | CH H H)                                                                                                                                                                                                                                                                                                                                                                                                                                                                                                                                                                                                                                                                                                                                                                                                                                                                                                                                                                                                                                                                                                                                                                                                                                                                                                                                                                                                                                                                                                                                                                                                                                                                                                                                                                                                                                                                                                                                                                                                                                                                                                                        |         | Wall C, D                  |
| 8   | 6,6x13x274,5             | 1   |                                                                                                                                                                                                                                                                                                                                                                                                                                                                                                                                                                                                                                                                                                                                                                                                                                                                                                                                                                                                                                                                                                                                                                                                                                                                                                                                                                                                                                                                                                                                                                                                                                                                                                                                                                                                                                                                                                                                                                                                                                                                                                                                | 0       | Wall C                     |
| 9   | 6,6x13x60                | 23  |                                                                                                                                                                                                                                                                                                                                                                                                                                                                                                                                                                                                                                                                                                                                                                                                                                                                                                                                                                                                                                                                                                                                                                                                                                                                                                                                                                                                                                                                                                                                                                                                                                                                                                                                                                                                                                                                                                                                                                                                                                                                                                                                |         | Wall A                     |
| 10  | 6,6x13x46                | 8   |                                                                                                                                                                                                                                                                                                                                                                                                                                                                                                                                                                                                                                                                                                                                                                                                                                                                                                                                                                                                                                                                                                                                                                                                                                                                                                                                                                                                                                                                                                                                                                                                                                                                                                                                                                                                                                                                                                                                                                                                                                                                                                                                |         | Wall A                     |
| 11  | 6,6x13x177               | 7   |                                                                                                                                                                                                                                                                                                                                                                                                                                                                                                                                                                                                                                                                                                                                                                                                                                                                                                                                                                                                                                                                                                                                                                                                                                                                                                                                                                                                                                                                                                                                                                                                                                                                                                                                                                                                                                                                                                                                                                                                                                                                                                                                | Ũ       | Wall C                     |
| 12  | 6,6x13x78                | 4   |                                                                                                                                                                                                                                                                                                                                                                                                                                                                                                                                                                                                                                                                                                                                                                                                                                                                                                                                                                                                                                                                                                                                                                                                                                                                                                                                                                                                                                                                                                                                                                                                                                                                                                                                                                                                                                                                                                                                                                                                                                                                                                                                | n       | Wall boards<br>for Veranda |
| 12a | 6,6x13x78                | 2   |                                                                                                                                                                                                                                                                                                                                                                                                                                                                                                                                                                                                                                                                                                                                                                                                                                                                                                                                                                                                                                                                                                                                                                                                                                                                                                                                                                                                                                                                                                                                                                                                                                                                                                                                                                                                                                                                                                                                                                                                                                                                                                                                | 0       | Wall boards<br>for Veranda |
| 12b | 6,6x13x15                | 6   |                                                                                                                                                                                                                                                                                                                                                                                                                                                                                                                                                                                                                                                                                                                                                                                                                                                                                                                                                                                                                                                                                                                                                                                                                                                                                                                                                                                                                                                                                                                                                                                                                                                                                                                                                                                                                                                                                                                                                                                                                                                                                                                                |         | Wall boards<br>for Veranda |
| 13  | 6,6x13x78                | 2   | (H)                                                                                                                                                                                                                                                                                                                                                                                                                                                                                                                                                                                                                                                                                                                                                                                                                                                                                                                                                                                                                                                                                                                                                                                                                                                                                                                                                                                                                                                                                                                                                                                                                                                                                                                                                                                                                                                                                                                                                                                                                                                                                                                            | n       | Wall boards<br>for Veranda |
| 14  | 6,6x13x22,6              | 44  | ŒD.                                                                                                                                                                                                                                                                                                                                                                                                                                                                                                                                                                                                                                                                                                                                                                                                                                                                                                                                                                                                                                                                                                                                                                                                                                                                                                                                                                                                                                                                                                                                                                                                                                                                                                                                                                                                                                                                                                                                                                                                                                                                                                                            |         | Wall boards<br>for Veranda |
| 15  | 6,6x13x99,5              | 13  |                                                                                                                                                                                                                                                                                                                                                                                                                                                                                                                                                                                                                                                                                                                                                                                                                                                                                                                                                                                                                                                                                                                                                                                                                                                                                                                                                                                                                                                                                                                                                                                                                                                                                                                                                                                                                                                                                                                                                                                                                                                                                                                                |         | Wall boards<br>for Veranda |
| 16  | 6,6x12,5x146,5           | 1   |                                                                                                                                                                                                                                                                                                                                                                                                                                                                                                                                                                                                                                                                                                                                                                                                                                                                                                                                                                                                                                                                                                                                                                                                                                                                                                                                                                                                                                                                                                                                                                                                                                                                                                                                                                                                                                                                                                                                                                                                                                                                                                                                |         | Wall D                     |
| 17  | 6,6x12,5x192,5           | 1   |                                                                                                                                                                                                                                                                                                                                                                                                                                                                                                                                                                                                                                                                                                                                                                                                                                                                                                                                                                                                                                                                                                                                                                                                                                                                                                                                                                                                                                                                                                                                                                                                                                                                                                                                                                                                                                                                                                                                                                                                                                                                                                                                |         | Wall D                     |
| 18  | 6,6x12,5x447             | 1   | CHE HO                                                                                                                                                                                                                                                                                                                                                                                                                                                                                                                                                                                                                                                                                                                                                                                                                                                                                                                                                                                                                                                                                                                                                                                                                                                                                                                                                                                                                                                                                                                                                                                                                                                                                                                                                                                                                                                                                                                                                                                                                                                                                                                         |         | Wall C                     |
| 19  | 6,6x12,5x493             | 1   |                                                                                                                                                                                                                                                                                                                                                                                                                                                                                                                                                                                                                                                                                                                                                                                                                                                                                                                                                                                                                                                                                                                                                                                                                                                                                                                                                                                                                                                                                                                                                                                                                                                                                                                                                                                                                                                                                                                                                                                                                                                                                                                                |         | Wall C                     |
| 20  | 6,6x12,5x539             | 2   | CHE HE                                                                                                                                                                                                                                                                                                                                                                                                                                                                                                                                                                                                                                                                                                                                                                                                                                                                                                                                                                                                                                                                                                                                                                                                                                                                                                                                                                                                                                                                                                                                                                                                                                                                                                                                                                                                                                                                                                                                                                                                                                                                                                                         |         | Wall C, D                  |
| 21  | 6,6x12,5x595             | 2   | CFL FL                                                                                                                                                                                                                                                                                                                                                                                                                                                                                                                                                                                                                                                                                                                                                                                                                                                                                                                                                                                                                                                                                                                                                                                                                                                                                                                                                                                                                                                                                                                                                                                                                                                                                                                                                                                                                                                                                                                                                                                                                                                                                                                         |         | Wall C, D                  |
| 22  | 6,6x75x400               | 3   |                                                                                                                                                                                                                                                                                                                                                                                                                                                                                                                                                                                                                                                                                                                                                                                                                                                                                                                                                                                                                                                                                                                                                                                                                                                                                                                                                                                                                                                                                                                                                                                                                                                                                                                                                                                                                                                                                                                                                                                                                                                                                                                                |         | Roof frame triangle        |
| 23  | 6x13x595                 | 1   |                                                                                                                                                                                                                                                                                                                                                                                                                                                                                                                                                                                                                                                                                                                                                                                                                                                                                                                                                                                                                                                                                                                                                                                                                                                                                                                                                                                                                                                                                                                                                                                                                                                                                                                                                                                                                                                                                                                                                                                                                                                                                                                                |         | Rafter                     |
| 24  | 6x13x595                 | 2   |                                                                                                                                                                                                                                                                                                                                                                                                                                                                                                                                                                                                                                                                                                                                                                                                                                                                                                                                                                                                                                                                                                                                                                                                                                                                                                                                                                                                                                                                                                                                                                                                                                                                                                                                                                                                                                                                                                                                                                                                                                                                                                                                |         | Rafter                     |
| 25  | 2x10x230                 | 120 |                                                                                                                                                                                                                                                                                                                                                                                                                                                                                                                                                                                                                                                                                                                                                                                                                                                                                                                                                                                                                                                                                                                                                                                                                                                                                                                                                                                                                                                                                                                                                                                                                                                                                                                                                                                                                                                                                                                                                                                                                                                                                                                                |         | Roof boards                |
| 26  | 2x10,5x240               | 4   |                                                                                                                                                                                                                                                                                                                                                                                                                                                                                                                                                                                                                                                                                                                                                                                                                                                                                                                                                                                                                                                                                                                                                                                                                                                                                                                                                                                                                                                                                                                                                                                                                                                                                                                                                                                                                                                                                                                                                                                                                                                                                                                                | []      | Wind boards                |
| 27  | 2x10,5x242,5             | 4   | 7                                                                                                                                                                                                                                                                                                                                                                                                                                                                                                                                                                                                                                                                                                                                                                                                                                                                                                                                                                                                                                                                                                                                                                                                                                                                                                                                                                                                                                                                                                                                                                                                                                                                                                                                                                                                                                                                                                                                                                                                                                                                                                                              |         | Wind boards                |
| 28  | 1,6x8x242,5              | 4   |                                                                                                                                                                                                                                                                                                                                                                                                                                                                                                                                                                                                                                                                                                                                                                                                                                                                                                                                                                                                                                                                                                                                                                                                                                                                                                                                                                                                                                                                                                                                                                                                                                                                                                                                                                                                                                                                                                                                                                                                                                                                                                                                |         | Wind board<br>supporter    |
| 29  | 2x10,5x595               | 4   |                                                                                                                                                                                                                                                                                                                                                                                                                                                                                                                                                                                                                                                                                                                                                                                                                                                                                                                                                                                                                                                                                                                                                                                                                                                                                                                                                                                                                                                                                                                                                                                                                                                                                                                                                                                                                                                                                                                                                                                                                                                                                                                                |         | Wind board                 |
| 30  | 2,2x10x370               | 37  |                                                                                                                                                                                                                                                                                                                                                                                                                                                                                                                                                                                                                                                                                                                                                                                                                                                                                                                                                                                                                                                                                                                                                                                                                                                                                                                                                                                                                                                                                                                                                                                                                                                                                                                                                                                                                                                                                                                                                                                                                                                                                                                                | Û       | Floor boards               |
| 31  | 2,2x10,5x168             | 37  |                                                                                                                                                                                                                                                                                                                                                                                                                                                                                                                                                                                                                                                                                                                                                                                                                                                                                                                                                                                                                                                                                                                                                                                                                                                                                                                                                                                                                                                                                                                                                                                                                                                                                                                                                                                                                                                                                                                                                                                                                                                                                                                                |         | Floor board for Veranda    |
| 32  | 2,5x3x370,8              | 6   |                                                                                                                                                                                                                                                                                                                                                                                                                                                                                                                                                                                                                                                                                                                                                                                                                                                                                                                                                                                                                                                                                                                                                                                                                                                                                                                                                                                                                                                                                                                                                                                                                                                                                                                                                                                                                                                                                                                                                                                                                                                                                                                                | 0       | Floor trim                 |
| 33  | 2,5x3x168,4              | 2   |                                                                                                                                                                                                                                                                                                                                                                                                                                                                                                                                                                                                                                                                                                                                                                                                                                                                                                                                                                                                                                                                                                                                                                                                                                                                                                                                                                                                                                                                                                                                                                                                                                                                                                                                                                                                                                                                                                                                                                                                                                                                                                                                | 0       | Floor trim                 |
| 34  | 2x3x1,4                  | 2   | $\Diamond$                                                                                                                                                                                                                                                                                                                                                                                                                                                                                                                                                                                                                                                                                                                                                                                                                                                                                                                                                                                                                                                                                                                                                                                                                                                                                                                                                                                                                                                                                                                                                                                                                                                                                                                                                                                                                                                                                                                                                                                                                                                                                                                     |         | Decorative diamond         |
| 35  | 2,2x10,5x168,4           | 2   |                                                                                                                                                                                                                                                                                                                                                                                                                                                                                                                                                                                                                                                                                                                                                                                                                                                                                                                                                                                                                                                                                                                                                                                                                                                                                                                                                                                                                                                                                                                                                                                                                                                                                                                                                                                                                                                                                                                                                                                                                                                                                                                                |         | Wall boards<br>for Veranda |
| 36  | 2,2x10,5x67,4            | 2   |                                                                                                                                                                                                                                                                                                                                                                                                                                                                                                                                                                                                                                                                                                                                                                                                                                                                                                                                                                                                                                                                                                                                                                                                                                                                                                                                                                                                                                                                                                                                                                                                                                                                                                                                                                                                                                                                                                                                                                                                                                                                                                                                |         | Wall boards<br>for Veranda |
| 37  | 6x8x90                   | 2   |                                                                                                                                                                                                                                                                                                                                                                                                                                                                                                                                                                                                                                                                                                                                                                                                                                                                                                                                                                                                                                                                                                                                                                                                                                                                                                                                                                                                                                                                                                                                                                                                                                                                                                                                                                                                                                                                                                                                                                                                                                                                                                                                | Ш       | U Profile                  |
| 38  | 6,6x192x161,5            | 1   |                                                                                                                                                                                                                                                                                                                                                                                                                                                                                                                                                                                                                                                                                                                                                                                                                                                                                                                                                                                                                                                                                                                                                                                                                                                                                                                                                                                                                                                                                                                                                                                                                                                                                                                                                                                                                                                                                                                                                                                                                                                                                                                                |         | Door                       |
| 39  | 6,6x101x200              | 1   |                                                                                                                                                                                                                                                                                                                                                                                                                                                                                                                                                                                                                                                                                                                                                                                                                                                                                                                                                                                                                                                                                                                                                                                                                                                                                                                                                                                                                                                                                                                                                                                                                                                                                                                                                                                                                                                                                                                                                                                                                                                                                                                                |         | Window                     |
| 40  | 6,6x101x70               | 1   |                                                                                                                                                                                                                                                                                                                                                                                                                                                                                                                                                                                                                                                                                                                                                                                                                                                                                                                                                                                                                                                                                                                                                                                                                                                                                                                                                                                                                                                                                                                                                                                                                                                                                                                                                                                                                                                                                                                                                                                                                                                                                                                                |         | Window                     |