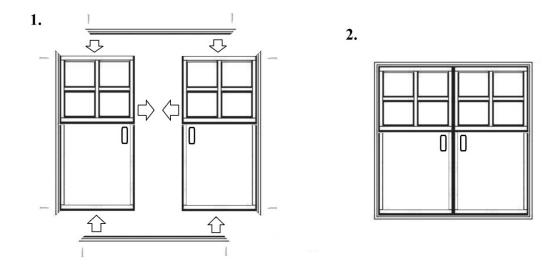

| PRODUCT NAME     | <u>SHANNON</u> |
|------------------|----------------|
| REFERENCE NUMBER |                |

| No. | Measurement cm b x h x l | Q.  | View                                                                                                                                                                                                                                                                                                                                                                                                                                                                                                                                                                                                                                                                                                                                                                                                                                                                                                                                                                                                                                                                                                                                                                                                                                                                                                                                                                                                                                                                                                                                                                                                                                                                                                                                                                                                                                                                                                                                                                                                                                                                                                                           | Profile | Part name/ Use for:        |
|-----|--------------------------|-----|--------------------------------------------------------------------------------------------------------------------------------------------------------------------------------------------------------------------------------------------------------------------------------------------------------------------------------------------------------------------------------------------------------------------------------------------------------------------------------------------------------------------------------------------------------------------------------------------------------------------------------------------------------------------------------------------------------------------------------------------------------------------------------------------------------------------------------------------------------------------------------------------------------------------------------------------------------------------------------------------------------------------------------------------------------------------------------------------------------------------------------------------------------------------------------------------------------------------------------------------------------------------------------------------------------------------------------------------------------------------------------------------------------------------------------------------------------------------------------------------------------------------------------------------------------------------------------------------------------------------------------------------------------------------------------------------------------------------------------------------------------------------------------------------------------------------------------------------------------------------------------------------------------------------------------------------------------------------------------------------------------------------------------------------------------------------------------------------------------------------------------|---------|----------------------------|
| 2   | 5x7x384                  | 11  |                                                                                                                                                                                                                                                                                                                                                                                                                                                                                                                                                                                                                                                                                                                                                                                                                                                                                                                                                                                                                                                                                                                                                                                                                                                                                                                                                                                                                                                                                                                                                                                                                                                                                                                                                                                                                                                                                                                                                                                                                                                                                                                                |         | Bearers                    |
| 3   | 6,6x6,5x400              | 2   | ОН                                                                                                                                                                                                                                                                                                                                                                                                                                                                                                                                                                                                                                                                                                                                                                                                                                                                                                                                                                                                                                                                                                                                                                                                                                                                                                                                                                                                                                                                                                                                                                                                                                                                                                                                                                                                                                                                                                                                                                                                                                                                                                                             | ñ       | Wall A, B                  |
| 4   | 6,6x6,5x78               | 2   |                                                                                                                                                                                                                                                                                                                                                                                                                                                                                                                                                                                                                                                                                                                                                                                                                                                                                                                                                                                                                                                                                                                                                                                                                                                                                                                                                                                                                                                                                                                                                                                                                                                                                                                                                                                                                                                                                                                                                                                                                                                                                                                                | ñ       | Boards for Veranda         |
| 5   | 6,6x6,5x60               | 2   | THE STATE OF THE S |         | Boards for Veranda         |
| 6   | 6,6x13x400               | 26  | CHL HD                                                                                                                                                                                                                                                                                                                                                                                                                                                                                                                                                                                                                                                                                                                                                                                                                                                                                                                                                                                                                                                                                                                                                                                                                                                                                                                                                                                                                                                                                                                                                                                                                                                                                                                                                                                                                                                                                                                                                                                                                                                                                                                         |         | Wall B, C, D               |
| 7   | 6,6x13x575               | 7   | CH H H)                                                                                                                                                                                                                                                                                                                                                                                                                                                                                                                                                                                                                                                                                                                                                                                                                                                                                                                                                                                                                                                                                                                                                                                                                                                                                                                                                                                                                                                                                                                                                                                                                                                                                                                                                                                                                                                                                                                                                                                                                                                                                                                        |         | Wall C, D                  |
| 8   | 6,6x13x274,5             | 1   |                                                                                                                                                                                                                                                                                                                                                                                                                                                                                                                                                                                                                                                                                                                                                                                                                                                                                                                                                                                                                                                                                                                                                                                                                                                                                                                                                                                                                                                                                                                                                                                                                                                                                                                                                                                                                                                                                                                                                                                                                                                                                                                                | 0       | Wall C                     |
| 9   | 6,6x13x60                | 23  |                                                                                                                                                                                                                                                                                                                                                                                                                                                                                                                                                                                                                                                                                                                                                                                                                                                                                                                                                                                                                                                                                                                                                                                                                                                                                                                                                                                                                                                                                                                                                                                                                                                                                                                                                                                                                                                                                                                                                                                                                                                                                                                                |         | Wall A                     |
| 10  | 6,6x13x46                | 8   |                                                                                                                                                                                                                                                                                                                                                                                                                                                                                                                                                                                                                                                                                                                                                                                                                                                                                                                                                                                                                                                                                                                                                                                                                                                                                                                                                                                                                                                                                                                                                                                                                                                                                                                                                                                                                                                                                                                                                                                                                                                                                                                                |         | Wall A                     |
| 11  | 6,6x13x177               | 7   |                                                                                                                                                                                                                                                                                                                                                                                                                                                                                                                                                                                                                                                                                                                                                                                                                                                                                                                                                                                                                                                                                                                                                                                                                                                                                                                                                                                                                                                                                                                                                                                                                                                                                                                                                                                                                                                                                                                                                                                                                                                                                                                                | Ũ       | Wall C                     |
| 12  | 6,6x13x78                | 4   |                                                                                                                                                                                                                                                                                                                                                                                                                                                                                                                                                                                                                                                                                                                                                                                                                                                                                                                                                                                                                                                                                                                                                                                                                                                                                                                                                                                                                                                                                                                                                                                                                                                                                                                                                                                                                                                                                                                                                                                                                                                                                                                                | n       | Wall boards<br>for Veranda |
| 12a | 6,6x13x78                | 2   |                                                                                                                                                                                                                                                                                                                                                                                                                                                                                                                                                                                                                                                                                                                                                                                                                                                                                                                                                                                                                                                                                                                                                                                                                                                                                                                                                                                                                                                                                                                                                                                                                                                                                                                                                                                                                                                                                                                                                                                                                                                                                                                                | 0       | Wall boards<br>for Veranda |
| 12b | 6,6x13x15                | 6   |                                                                                                                                                                                                                                                                                                                                                                                                                                                                                                                                                                                                                                                                                                                                                                                                                                                                                                                                                                                                                                                                                                                                                                                                                                                                                                                                                                                                                                                                                                                                                                                                                                                                                                                                                                                                                                                                                                                                                                                                                                                                                                                                |         | Wall boards<br>for Veranda |
| 13  | 6,6x13x78                | 2   | (H)                                                                                                                                                                                                                                                                                                                                                                                                                                                                                                                                                                                                                                                                                                                                                                                                                                                                                                                                                                                                                                                                                                                                                                                                                                                                                                                                                                                                                                                                                                                                                                                                                                                                                                                                                                                                                                                                                                                                                                                                                                                                                                                            | n       | Wall boards<br>for Veranda |
| 14  | 6,6x13x22,6              | 44  | ŒD.                                                                                                                                                                                                                                                                                                                                                                                                                                                                                                                                                                                                                                                                                                                                                                                                                                                                                                                                                                                                                                                                                                                                                                                                                                                                                                                                                                                                                                                                                                                                                                                                                                                                                                                                                                                                                                                                                                                                                                                                                                                                                                                            |         | Wall boards<br>for Veranda |
| 15  | 6,6x13x99,5              | 13  |                                                                                                                                                                                                                                                                                                                                                                                                                                                                                                                                                                                                                                                                                                                                                                                                                                                                                                                                                                                                                                                                                                                                                                                                                                                                                                                                                                                                                                                                                                                                                                                                                                                                                                                                                                                                                                                                                                                                                                                                                                                                                                                                |         | Wall boards<br>for Veranda |
| 16  | 6,6x12,5x146,5           | 1   |                                                                                                                                                                                                                                                                                                                                                                                                                                                                                                                                                                                                                                                                                                                                                                                                                                                                                                                                                                                                                                                                                                                                                                                                                                                                                                                                                                                                                                                                                                                                                                                                                                                                                                                                                                                                                                                                                                                                                                                                                                                                                                                                |         | Wall D                     |
| 17  | 6,6x12,5x192,5           | 1   |                                                                                                                                                                                                                                                                                                                                                                                                                                                                                                                                                                                                                                                                                                                                                                                                                                                                                                                                                                                                                                                                                                                                                                                                                                                                                                                                                                                                                                                                                                                                                                                                                                                                                                                                                                                                                                                                                                                                                                                                                                                                                                                                |         | Wall D                     |
| 18  | 6,6x12,5x447             | 1   | CHE HO                                                                                                                                                                                                                                                                                                                                                                                                                                                                                                                                                                                                                                                                                                                                                                                                                                                                                                                                                                                                                                                                                                                                                                                                                                                                                                                                                                                                                                                                                                                                                                                                                                                                                                                                                                                                                                                                                                                                                                                                                                                                                                                         |         | Wall C                     |
| 19  | 6,6x12,5x493             | 1   |                                                                                                                                                                                                                                                                                                                                                                                                                                                                                                                                                                                                                                                                                                                                                                                                                                                                                                                                                                                                                                                                                                                                                                                                                                                                                                                                                                                                                                                                                                                                                                                                                                                                                                                                                                                                                                                                                                                                                                                                                                                                                                                                |         | Wall C                     |
| 20  | 6,6x12,5x539             | 2   | CHE HE                                                                                                                                                                                                                                                                                                                                                                                                                                                                                                                                                                                                                                                                                                                                                                                                                                                                                                                                                                                                                                                                                                                                                                                                                                                                                                                                                                                                                                                                                                                                                                                                                                                                                                                                                                                                                                                                                                                                                                                                                                                                                                                         |         | Wall C, D                  |
| 21  | 6,6x12,5x595             | 2   | CFL FL                                                                                                                                                                                                                                                                                                                                                                                                                                                                                                                                                                                                                                                                                                                                                                                                                                                                                                                                                                                                                                                                                                                                                                                                                                                                                                                                                                                                                                                                                                                                                                                                                                                                                                                                                                                                                                                                                                                                                                                                                                                                                                                         |         | Wall C, D                  |
| 22  | 6,6x75x400               | 3   |                                                                                                                                                                                                                                                                                                                                                                                                                                                                                                                                                                                                                                                                                                                                                                                                                                                                                                                                                                                                                                                                                                                                                                                                                                                                                                                                                                                                                                                                                                                                                                                                                                                                                                                                                                                                                                                                                                                                                                                                                                                                                                                                |         | Roof frame triangle        |
| 23  | 6x13x595                 | 1   |                                                                                                                                                                                                                                                                                                                                                                                                                                                                                                                                                                                                                                                                                                                                                                                                                                                                                                                                                                                                                                                                                                                                                                                                                                                                                                                                                                                                                                                                                                                                                                                                                                                                                                                                                                                                                                                                                                                                                                                                                                                                                                                                |         | Rafter                     |
| 24  | 6x13x595                 | 2   |                                                                                                                                                                                                                                                                                                                                                                                                                                                                                                                                                                                                                                                                                                                                                                                                                                                                                                                                                                                                                                                                                                                                                                                                                                                                                                                                                                                                                                                                                                                                                                                                                                                                                                                                                                                                                                                                                                                                                                                                                                                                                                                                |         | Rafter                     |
| 25  | 2x10x230                 | 120 |                                                                                                                                                                                                                                                                                                                                                                                                                                                                                                                                                                                                                                                                                                                                                                                                                                                                                                                                                                                                                                                                                                                                                                                                                                                                                                                                                                                                                                                                                                                                                                                                                                                                                                                                                                                                                                                                                                                                                                                                                                                                                                                                |         | Roof boards                |
| 26  | 2x10,5x240               | 4   |                                                                                                                                                                                                                                                                                                                                                                                                                                                                                                                                                                                                                                                                                                                                                                                                                                                                                                                                                                                                                                                                                                                                                                                                                                                                                                                                                                                                                                                                                                                                                                                                                                                                                                                                                                                                                                                                                                                                                                                                                                                                                                                                | []      | Wind boards                |
| 27  | 2x10,5x242,5             | 4   | 7                                                                                                                                                                                                                                                                                                                                                                                                                                                                                                                                                                                                                                                                                                                                                                                                                                                                                                                                                                                                                                                                                                                                                                                                                                                                                                                                                                                                                                                                                                                                                                                                                                                                                                                                                                                                                                                                                                                                                                                                                                                                                                                              |         | Wind boards                |
| 28  | 1,6x8x242,5              | 4   |                                                                                                                                                                                                                                                                                                                                                                                                                                                                                                                                                                                                                                                                                                                                                                                                                                                                                                                                                                                                                                                                                                                                                                                                                                                                                                                                                                                                                                                                                                                                                                                                                                                                                                                                                                                                                                                                                                                                                                                                                                                                                                                                |         | Wind board<br>supporter    |
| 29  | 2x10,5x595               | 4   |                                                                                                                                                                                                                                                                                                                                                                                                                                                                                                                                                                                                                                                                                                                                                                                                                                                                                                                                                                                                                                                                                                                                                                                                                                                                                                                                                                                                                                                                                                                                                                                                                                                                                                                                                                                                                                                                                                                                                                                                                                                                                                                                |         | Wind board                 |
| 30  | 2,2x10x370               | 37  |                                                                                                                                                                                                                                                                                                                                                                                                                                                                                                                                                                                                                                                                                                                                                                                                                                                                                                                                                                                                                                                                                                                                                                                                                                                                                                                                                                                                                                                                                                                                                                                                                                                                                                                                                                                                                                                                                                                                                                                                                                                                                                                                | Û       | Floor boards               |
| 31  | 2,2x10,5x168             | 37  |                                                                                                                                                                                                                                                                                                                                                                                                                                                                                                                                                                                                                                                                                                                                                                                                                                                                                                                                                                                                                                                                                                                                                                                                                                                                                                                                                                                                                                                                                                                                                                                                                                                                                                                                                                                                                                                                                                                                                                                                                                                                                                                                |         | Floor board for Veranda    |
| 32  | 2,5x3x370,8              | 6   |                                                                                                                                                                                                                                                                                                                                                                                                                                                                                                                                                                                                                                                                                                                                                                                                                                                                                                                                                                                                                                                                                                                                                                                                                                                                                                                                                                                                                                                                                                                                                                                                                                                                                                                                                                                                                                                                                                                                                                                                                                                                                                                                | 0       | Floor trim                 |
| 33  | 2,5x3x168,4              | 2   |                                                                                                                                                                                                                                                                                                                                                                                                                                                                                                                                                                                                                                                                                                                                                                                                                                                                                                                                                                                                                                                                                                                                                                                                                                                                                                                                                                                                                                                                                                                                                                                                                                                                                                                                                                                                                                                                                                                                                                                                                                                                                                                                | 0       | Floor trim                 |
| 34  | 2x3x1,4                  | 2   | $\Diamond$                                                                                                                                                                                                                                                                                                                                                                                                                                                                                                                                                                                                                                                                                                                                                                                                                                                                                                                                                                                                                                                                                                                                                                                                                                                                                                                                                                                                                                                                                                                                                                                                                                                                                                                                                                                                                                                                                                                                                                                                                                                                                                                     |         | Decorative diamond         |
| 35  | 2,2x10,5x168,4           | 2   |                                                                                                                                                                                                                                                                                                                                                                                                                                                                                                                                                                                                                                                                                                                                                                                                                                                                                                                                                                                                                                                                                                                                                                                                                                                                                                                                                                                                                                                                                                                                                                                                                                                                                                                                                                                                                                                                                                                                                                                                                                                                                                                                |         | Wall boards<br>for Veranda |
| 36  | 2,2x10,5x67,4            | 2   |                                                                                                                                                                                                                                                                                                                                                                                                                                                                                                                                                                                                                                                                                                                                                                                                                                                                                                                                                                                                                                                                                                                                                                                                                                                                                                                                                                                                                                                                                                                                                                                                                                                                                                                                                                                                                                                                                                                                                                                                                                                                                                                                |         | Wall boards<br>for Veranda |
| 37  | 6x8x90                   | 2   |                                                                                                                                                                                                                                                                                                                                                                                                                                                                                                                                                                                                                                                                                                                                                                                                                                                                                                                                                                                                                                                                                                                                                                                                                                                                                                                                                                                                                                                                                                                                                                                                                                                                                                                                                                                                                                                                                                                                                                                                                                                                                                                                | Ш       | U Profile                  |
| 38  | 6,6x192x161,5            | 1   |                                                                                                                                                                                                                                                                                                                                                                                                                                                                                                                                                                                                                                                                                                                                                                                                                                                                                                                                                                                                                                                                                                                                                                                                                                                                                                                                                                                                                                                                                                                                                                                                                                                                                                                                                                                                                                                                                                                                                                                                                                                                                                                                |         | Door                       |
| 39  | 6,6x101x200              | 1   |                                                                                                                                                                                                                                                                                                                                                                                                                                                                                                                                                                                                                                                                                                                                                                                                                                                                                                                                                                                                                                                                                                                                                                                                                                                                                                                                                                                                                                                                                                                                                                                                                                                                                                                                                                                                                                                                                                                                                                                                                                                                                                                                |         | Window                     |
| 40  | 6,6x101x70               | 1   |                                                                                                                                                                                                                                                                                                                                                                                                                                                                                                                                                                                                                                                                                                                                                                                                                                                                                                                                                                                                                                                                                                                                                                                                                                                                                                                                                                                                                                                                                                                                                                                                                                                                                                                                                                                                                                                                                                                                                                                                                                                                                                                                |         | Window                     |