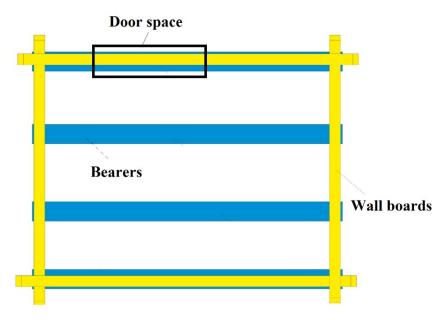

| PRODUCT NAME     | <u>SHANNON</u> |
|------------------|----------------|
| REFERENCE NUMBER |                |

| No. | Measurement cm b x h x l | Q.  | View                                                                                                                                                                                                                                                                                                                                                                                                                                                                                                                                                                                                                                                                                                                                                                                                                                                                                                                                                                                                                                                                                                                                                                                                                                                                                                                                                                                                                                                                                                                                                                                                                                                                                                                                                                                                                                                                                                                                                                                                                                                                                                                           | Profile | Part name/ Use for:        |
|-----|--------------------------|-----|--------------------------------------------------------------------------------------------------------------------------------------------------------------------------------------------------------------------------------------------------------------------------------------------------------------------------------------------------------------------------------------------------------------------------------------------------------------------------------------------------------------------------------------------------------------------------------------------------------------------------------------------------------------------------------------------------------------------------------------------------------------------------------------------------------------------------------------------------------------------------------------------------------------------------------------------------------------------------------------------------------------------------------------------------------------------------------------------------------------------------------------------------------------------------------------------------------------------------------------------------------------------------------------------------------------------------------------------------------------------------------------------------------------------------------------------------------------------------------------------------------------------------------------------------------------------------------------------------------------------------------------------------------------------------------------------------------------------------------------------------------------------------------------------------------------------------------------------------------------------------------------------------------------------------------------------------------------------------------------------------------------------------------------------------------------------------------------------------------------------------------|---------|----------------------------|
| 2   | 5x7x384                  | 11  |                                                                                                                                                                                                                                                                                                                                                                                                                                                                                                                                                                                                                                                                                                                                                                                                                                                                                                                                                                                                                                                                                                                                                                                                                                                                                                                                                                                                                                                                                                                                                                                                                                                                                                                                                                                                                                                                                                                                                                                                                                                                                                                                |         | Bearers                    |
| 3   | 6,6x6,5x400              | 2   | ОН                                                                                                                                                                                                                                                                                                                                                                                                                                                                                                                                                                                                                                                                                                                                                                                                                                                                                                                                                                                                                                                                                                                                                                                                                                                                                                                                                                                                                                                                                                                                                                                                                                                                                                                                                                                                                                                                                                                                                                                                                                                                                                                             | ñ       | Wall A, B                  |
| 4   | 6,6x6,5x78               | 2   |                                                                                                                                                                                                                                                                                                                                                                                                                                                                                                                                                                                                                                                                                                                                                                                                                                                                                                                                                                                                                                                                                                                                                                                                                                                                                                                                                                                                                                                                                                                                                                                                                                                                                                                                                                                                                                                                                                                                                                                                                                                                                                                                | ñ       | Boards for Veranda         |
| 5   | 6,6x6,5x60               | 2   | THE STATE OF THE S |         | Boards for Veranda         |
| 6   | 6,6x13x400               | 26  | CHL HD                                                                                                                                                                                                                                                                                                                                                                                                                                                                                                                                                                                                                                                                                                                                                                                                                                                                                                                                                                                                                                                                                                                                                                                                                                                                                                                                                                                                                                                                                                                                                                                                                                                                                                                                                                                                                                                                                                                                                                                                                                                                                                                         |         | Wall B, C, D               |
| 7   | 6,6x13x575               | 7   | CH H H)                                                                                                                                                                                                                                                                                                                                                                                                                                                                                                                                                                                                                                                                                                                                                                                                                                                                                                                                                                                                                                                                                                                                                                                                                                                                                                                                                                                                                                                                                                                                                                                                                                                                                                                                                                                                                                                                                                                                                                                                                                                                                                                        |         | Wall C, D                  |
| 8   | 6,6x13x274,5             | 1   |                                                                                                                                                                                                                                                                                                                                                                                                                                                                                                                                                                                                                                                                                                                                                                                                                                                                                                                                                                                                                                                                                                                                                                                                                                                                                                                                                                                                                                                                                                                                                                                                                                                                                                                                                                                                                                                                                                                                                                                                                                                                                                                                | 0       | Wall C                     |
| 9   | 6,6x13x60                | 23  |                                                                                                                                                                                                                                                                                                                                                                                                                                                                                                                                                                                                                                                                                                                                                                                                                                                                                                                                                                                                                                                                                                                                                                                                                                                                                                                                                                                                                                                                                                                                                                                                                                                                                                                                                                                                                                                                                                                                                                                                                                                                                                                                |         | Wall A                     |
| 10  | 6,6x13x46                | 8   |                                                                                                                                                                                                                                                                                                                                                                                                                                                                                                                                                                                                                                                                                                                                                                                                                                                                                                                                                                                                                                                                                                                                                                                                                                                                                                                                                                                                                                                                                                                                                                                                                                                                                                                                                                                                                                                                                                                                                                                                                                                                                                                                |         | Wall A                     |
| 11  | 6,6x13x177               | 7   |                                                                                                                                                                                                                                                                                                                                                                                                                                                                                                                                                                                                                                                                                                                                                                                                                                                                                                                                                                                                                                                                                                                                                                                                                                                                                                                                                                                                                                                                                                                                                                                                                                                                                                                                                                                                                                                                                                                                                                                                                                                                                                                                | Ũ       | Wall C                     |
| 12  | 6,6x13x78                | 4   |                                                                                                                                                                                                                                                                                                                                                                                                                                                                                                                                                                                                                                                                                                                                                                                                                                                                                                                                                                                                                                                                                                                                                                                                                                                                                                                                                                                                                                                                                                                                                                                                                                                                                                                                                                                                                                                                                                                                                                                                                                                                                                                                | n       | Wall boards<br>for Veranda |
| 12a | 6,6x13x78                | 2   |                                                                                                                                                                                                                                                                                                                                                                                                                                                                                                                                                                                                                                                                                                                                                                                                                                                                                                                                                                                                                                                                                                                                                                                                                                                                                                                                                                                                                                                                                                                                                                                                                                                                                                                                                                                                                                                                                                                                                                                                                                                                                                                                | 0       | Wall boards<br>for Veranda |
| 12b | 6,6x13x15                | 6   |                                                                                                                                                                                                                                                                                                                                                                                                                                                                                                                                                                                                                                                                                                                                                                                                                                                                                                                                                                                                                                                                                                                                                                                                                                                                                                                                                                                                                                                                                                                                                                                                                                                                                                                                                                                                                                                                                                                                                                                                                                                                                                                                |         | Wall boards<br>for Veranda |
| 13  | 6,6x13x78                | 2   | (H)                                                                                                                                                                                                                                                                                                                                                                                                                                                                                                                                                                                                                                                                                                                                                                                                                                                                                                                                                                                                                                                                                                                                                                                                                                                                                                                                                                                                                                                                                                                                                                                                                                                                                                                                                                                                                                                                                                                                                                                                                                                                                                                            | n       | Wall boards<br>for Veranda |
| 14  | 6,6x13x22,6              | 44  | ŒD.                                                                                                                                                                                                                                                                                                                                                                                                                                                                                                                                                                                                                                                                                                                                                                                                                                                                                                                                                                                                                                                                                                                                                                                                                                                                                                                                                                                                                                                                                                                                                                                                                                                                                                                                                                                                                                                                                                                                                                                                                                                                                                                            |         | Wall boards<br>for Veranda |
| 15  | 6,6x13x99,5              | 13  |                                                                                                                                                                                                                                                                                                                                                                                                                                                                                                                                                                                                                                                                                                                                                                                                                                                                                                                                                                                                                                                                                                                                                                                                                                                                                                                                                                                                                                                                                                                                                                                                                                                                                                                                                                                                                                                                                                                                                                                                                                                                                                                                |         | Wall boards<br>for Veranda |
| 16  | 6,6x12,5x146,5           | 1   |                                                                                                                                                                                                                                                                                                                                                                                                                                                                                                                                                                                                                                                                                                                                                                                                                                                                                                                                                                                                                                                                                                                                                                                                                                                                                                                                                                                                                                                                                                                                                                                                                                                                                                                                                                                                                                                                                                                                                                                                                                                                                                                                |         | Wall D                     |
| 17  | 6,6x12,5x192,5           | 1   |                                                                                                                                                                                                                                                                                                                                                                                                                                                                                                                                                                                                                                                                                                                                                                                                                                                                                                                                                                                                                                                                                                                                                                                                                                                                                                                                                                                                                                                                                                                                                                                                                                                                                                                                                                                                                                                                                                                                                                                                                                                                                                                                |         | Wall D                     |
| 18  | 6,6x12,5x447             | 1   | CHE HO                                                                                                                                                                                                                                                                                                                                                                                                                                                                                                                                                                                                                                                                                                                                                                                                                                                                                                                                                                                                                                                                                                                                                                                                                                                                                                                                                                                                                                                                                                                                                                                                                                                                                                                                                                                                                                                                                                                                                                                                                                                                                                                         |         | Wall C                     |
| 19  | 6,6x12,5x493             | 1   |                                                                                                                                                                                                                                                                                                                                                                                                                                                                                                                                                                                                                                                                                                                                                                                                                                                                                                                                                                                                                                                                                                                                                                                                                                                                                                                                                                                                                                                                                                                                                                                                                                                                                                                                                                                                                                                                                                                                                                                                                                                                                                                                |         | Wall C                     |
| 20  | 6,6x12,5x539             | 2   | CHE HE                                                                                                                                                                                                                                                                                                                                                                                                                                                                                                                                                                                                                                                                                                                                                                                                                                                                                                                                                                                                                                                                                                                                                                                                                                                                                                                                                                                                                                                                                                                                                                                                                                                                                                                                                                                                                                                                                                                                                                                                                                                                                                                         |         | Wall C, D                  |
| 21  | 6,6x12,5x595             | 2   | CFL FL                                                                                                                                                                                                                                                                                                                                                                                                                                                                                                                                                                                                                                                                                                                                                                                                                                                                                                                                                                                                                                                                                                                                                                                                                                                                                                                                                                                                                                                                                                                                                                                                                                                                                                                                                                                                                                                                                                                                                                                                                                                                                                                         |         | Wall C, D                  |
| 22  | 6,6x75x400               | 3   |                                                                                                                                                                                                                                                                                                                                                                                                                                                                                                                                                                                                                                                                                                                                                                                                                                                                                                                                                                                                                                                                                                                                                                                                                                                                                                                                                                                                                                                                                                                                                                                                                                                                                                                                                                                                                                                                                                                                                                                                                                                                                                                                |         | Roof frame triangle        |
| 23  | 6x13x595                 | 1   |                                                                                                                                                                                                                                                                                                                                                                                                                                                                                                                                                                                                                                                                                                                                                                                                                                                                                                                                                                                                                                                                                                                                                                                                                                                                                                                                                                                                                                                                                                                                                                                                                                                                                                                                                                                                                                                                                                                                                                                                                                                                                                                                |         | Rafter                     |
| 24  | 6x13x595                 | 2   |                                                                                                                                                                                                                                                                                                                                                                                                                                                                                                                                                                                                                                                                                                                                                                                                                                                                                                                                                                                                                                                                                                                                                                                                                                                                                                                                                                                                                                                                                                                                                                                                                                                                                                                                                                                                                                                                                                                                                                                                                                                                                                                                |         | Rafter                     |
| 25  | 2x10x230                 | 120 |                                                                                                                                                                                                                                                                                                                                                                                                                                                                                                                                                                                                                                                                                                                                                                                                                                                                                                                                                                                                                                                                                                                                                                                                                                                                                                                                                                                                                                                                                                                                                                                                                                                                                                                                                                                                                                                                                                                                                                                                                                                                                                                                |         | Roof boards                |
| 26  | 2x10,5x240               | 4   |                                                                                                                                                                                                                                                                                                                                                                                                                                                                                                                                                                                                                                                                                                                                                                                                                                                                                                                                                                                                                                                                                                                                                                                                                                                                                                                                                                                                                                                                                                                                                                                                                                                                                                                                                                                                                                                                                                                                                                                                                                                                                                                                | []      | Wind boards                |
| 27  | 2x10,5x242,5             | 4   | 7                                                                                                                                                                                                                                                                                                                                                                                                                                                                                                                                                                                                                                                                                                                                                                                                                                                                                                                                                                                                                                                                                                                                                                                                                                                                                                                                                                                                                                                                                                                                                                                                                                                                                                                                                                                                                                                                                                                                                                                                                                                                                                                              |         | Wind boards                |
| 28  | 1,6x8x242,5              | 4   |                                                                                                                                                                                                                                                                                                                                                                                                                                                                                                                                                                                                                                                                                                                                                                                                                                                                                                                                                                                                                                                                                                                                                                                                                                                                                                                                                                                                                                                                                                                                                                                                                                                                                                                                                                                                                                                                                                                                                                                                                                                                                                                                |         | Wind board<br>supporter    |
| 29  | 2x10,5x595               | 4   |                                                                                                                                                                                                                                                                                                                                                                                                                                                                                                                                                                                                                                                                                                                                                                                                                                                                                                                                                                                                                                                                                                                                                                                                                                                                                                                                                                                                                                                                                                                                                                                                                                                                                                                                                                                                                                                                                                                                                                                                                                                                                                                                |         | Wind board                 |
| 30  | 2,2x10x370               | 37  |                                                                                                                                                                                                                                                                                                                                                                                                                                                                                                                                                                                                                                                                                                                                                                                                                                                                                                                                                                                                                                                                                                                                                                                                                                                                                                                                                                                                                                                                                                                                                                                                                                                                                                                                                                                                                                                                                                                                                                                                                                                                                                                                | Û       | Floor boards               |
| 31  | 2,2x10,5x168             | 37  |                                                                                                                                                                                                                                                                                                                                                                                                                                                                                                                                                                                                                                                                                                                                                                                                                                                                                                                                                                                                                                                                                                                                                                                                                                                                                                                                                                                                                                                                                                                                                                                                                                                                                                                                                                                                                                                                                                                                                                                                                                                                                                                                |         | Floor board for Veranda    |
| 32  | 2,5x3x370,8              | 6   |                                                                                                                                                                                                                                                                                                                                                                                                                                                                                                                                                                                                                                                                                                                                                                                                                                                                                                                                                                                                                                                                                                                                                                                                                                                                                                                                                                                                                                                                                                                                                                                                                                                                                                                                                                                                                                                                                                                                                                                                                                                                                                                                | 0       | Floor trim                 |
| 33  | 2,5x3x168,4              | 2   |                                                                                                                                                                                                                                                                                                                                                                                                                                                                                                                                                                                                                                                                                                                                                                                                                                                                                                                                                                                                                                                                                                                                                                                                                                                                                                                                                                                                                                                                                                                                                                                                                                                                                                                                                                                                                                                                                                                                                                                                                                                                                                                                | 0       | Floor trim                 |
| 34  | 2x3x1,4                  | 2   | $\Diamond$                                                                                                                                                                                                                                                                                                                                                                                                                                                                                                                                                                                                                                                                                                                                                                                                                                                                                                                                                                                                                                                                                                                                                                                                                                                                                                                                                                                                                                                                                                                                                                                                                                                                                                                                                                                                                                                                                                                                                                                                                                                                                                                     |         | Decorative diamond         |
| 35  | 2,2x10,5x168,4           | 2   |                                                                                                                                                                                                                                                                                                                                                                                                                                                                                                                                                                                                                                                                                                                                                                                                                                                                                                                                                                                                                                                                                                                                                                                                                                                                                                                                                                                                                                                                                                                                                                                                                                                                                                                                                                                                                                                                                                                                                                                                                                                                                                                                |         | Wall boards<br>for Veranda |
| 36  | 2,2x10,5x67,4            | 2   |                                                                                                                                                                                                                                                                                                                                                                                                                                                                                                                                                                                                                                                                                                                                                                                                                                                                                                                                                                                                                                                                                                                                                                                                                                                                                                                                                                                                                                                                                                                                                                                                                                                                                                                                                                                                                                                                                                                                                                                                                                                                                                                                |         | Wall boards<br>for Veranda |
| 37  | 6x8x90                   | 2   |                                                                                                                                                                                                                                                                                                                                                                                                                                                                                                                                                                                                                                                                                                                                                                                                                                                                                                                                                                                                                                                                                                                                                                                                                                                                                                                                                                                                                                                                                                                                                                                                                                                                                                                                                                                                                                                                                                                                                                                                                                                                                                                                | Ш       | U Profile                  |
| 38  | 6,6x192x161,5            | 1   |                                                                                                                                                                                                                                                                                                                                                                                                                                                                                                                                                                                                                                                                                                                                                                                                                                                                                                                                                                                                                                                                                                                                                                                                                                                                                                                                                                                                                                                                                                                                                                                                                                                                                                                                                                                                                                                                                                                                                                                                                                                                                                                                |         | Door                       |
| 39  | 6,6x101x200              | 1   |                                                                                                                                                                                                                                                                                                                                                                                                                                                                                                                                                                                                                                                                                                                                                                                                                                                                                                                                                                                                                                                                                                                                                                                                                                                                                                                                                                                                                                                                                                                                                                                                                                                                                                                                                                                                                                                                                                                                                                                                                                                                                                                                |         | Window                     |
| 40  | 6,6x101x70               | 1   |                                                                                                                                                                                                                                                                                                                                                                                                                                                                                                                                                                                                                                                                                                                                                                                                                                                                                                                                                                                                                                                                                                                                                                                                                                                                                                                                                                                                                                                                                                                                                                                                                                                                                                                                                                                                                                                                                                                                                                                                                                                                                                                                |         | Window                     |