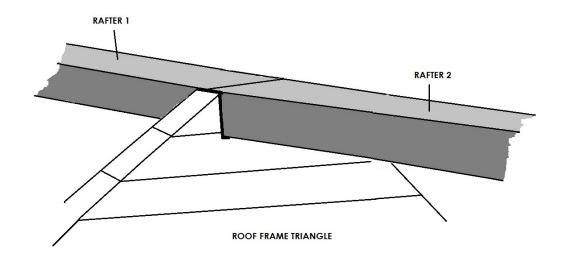

| PRODUCT NAME     | <u>SHANNON</u> |
|------------------|----------------|
| REFERENCE NUMBER |                |

| No. | Measurement cm b x h x l | Q.  | View                                                                                                                                                                                                                                                                                                                                                                                                                                                                                                                                                                                                                                                                                                                                                                                                                                                                                                                                                                                                                                                                                                                                                                                                                                                                                                                                                                                                                                                                                                                                                                                                                                                                                                                                                                                                                                                                                                                                                                                                                                                                                                                           | Profile | Part name/ Use for:        |
|-----|--------------------------|-----|--------------------------------------------------------------------------------------------------------------------------------------------------------------------------------------------------------------------------------------------------------------------------------------------------------------------------------------------------------------------------------------------------------------------------------------------------------------------------------------------------------------------------------------------------------------------------------------------------------------------------------------------------------------------------------------------------------------------------------------------------------------------------------------------------------------------------------------------------------------------------------------------------------------------------------------------------------------------------------------------------------------------------------------------------------------------------------------------------------------------------------------------------------------------------------------------------------------------------------------------------------------------------------------------------------------------------------------------------------------------------------------------------------------------------------------------------------------------------------------------------------------------------------------------------------------------------------------------------------------------------------------------------------------------------------------------------------------------------------------------------------------------------------------------------------------------------------------------------------------------------------------------------------------------------------------------------------------------------------------------------------------------------------------------------------------------------------------------------------------------------------|---------|----------------------------|
| 2   | 5x7x384                  | 11  |                                                                                                                                                                                                                                                                                                                                                                                                                                                                                                                                                                                                                                                                                                                                                                                                                                                                                                                                                                                                                                                                                                                                                                                                                                                                                                                                                                                                                                                                                                                                                                                                                                                                                                                                                                                                                                                                                                                                                                                                                                                                                                                                |         | Bearers                    |
| 3   | 6,6x6,5x400              | 2   | ОН                                                                                                                                                                                                                                                                                                                                                                                                                                                                                                                                                                                                                                                                                                                                                                                                                                                                                                                                                                                                                                                                                                                                                                                                                                                                                                                                                                                                                                                                                                                                                                                                                                                                                                                                                                                                                                                                                                                                                                                                                                                                                                                             | ñ       | Wall A, B                  |
| 4   | 6,6x6,5x78               | 2   |                                                                                                                                                                                                                                                                                                                                                                                                                                                                                                                                                                                                                                                                                                                                                                                                                                                                                                                                                                                                                                                                                                                                                                                                                                                                                                                                                                                                                                                                                                                                                                                                                                                                                                                                                                                                                                                                                                                                                                                                                                                                                                                                | ñ       | Boards for Veranda         |
| 5   | 6,6x6,5x60               | 2   | THE STATE OF THE S |         | Boards for Veranda         |
| 6   | 6,6x13x400               | 26  | CHL HD                                                                                                                                                                                                                                                                                                                                                                                                                                                                                                                                                                                                                                                                                                                                                                                                                                                                                                                                                                                                                                                                                                                                                                                                                                                                                                                                                                                                                                                                                                                                                                                                                                                                                                                                                                                                                                                                                                                                                                                                                                                                                                                         |         | Wall B, C, D               |
| 7   | 6,6x13x575               | 7   | CH H H)                                                                                                                                                                                                                                                                                                                                                                                                                                                                                                                                                                                                                                                                                                                                                                                                                                                                                                                                                                                                                                                                                                                                                                                                                                                                                                                                                                                                                                                                                                                                                                                                                                                                                                                                                                                                                                                                                                                                                                                                                                                                                                                        |         | Wall C, D                  |
| 8   | 6,6x13x274,5             | 1   |                                                                                                                                                                                                                                                                                                                                                                                                                                                                                                                                                                                                                                                                                                                                                                                                                                                                                                                                                                                                                                                                                                                                                                                                                                                                                                                                                                                                                                                                                                                                                                                                                                                                                                                                                                                                                                                                                                                                                                                                                                                                                                                                | 0       | Wall C                     |
| 9   | 6,6x13x60                | 23  |                                                                                                                                                                                                                                                                                                                                                                                                                                                                                                                                                                                                                                                                                                                                                                                                                                                                                                                                                                                                                                                                                                                                                                                                                                                                                                                                                                                                                                                                                                                                                                                                                                                                                                                                                                                                                                                                                                                                                                                                                                                                                                                                |         | Wall A                     |
| 10  | 6,6x13x46                | 8   |                                                                                                                                                                                                                                                                                                                                                                                                                                                                                                                                                                                                                                                                                                                                                                                                                                                                                                                                                                                                                                                                                                                                                                                                                                                                                                                                                                                                                                                                                                                                                                                                                                                                                                                                                                                                                                                                                                                                                                                                                                                                                                                                |         | Wall A                     |
| 11  | 6,6x13x177               | 7   |                                                                                                                                                                                                                                                                                                                                                                                                                                                                                                                                                                                                                                                                                                                                                                                                                                                                                                                                                                                                                                                                                                                                                                                                                                                                                                                                                                                                                                                                                                                                                                                                                                                                                                                                                                                                                                                                                                                                                                                                                                                                                                                                | Ũ       | Wall C                     |
| 12  | 6,6x13x78                | 4   |                                                                                                                                                                                                                                                                                                                                                                                                                                                                                                                                                                                                                                                                                                                                                                                                                                                                                                                                                                                                                                                                                                                                                                                                                                                                                                                                                                                                                                                                                                                                                                                                                                                                                                                                                                                                                                                                                                                                                                                                                                                                                                                                | n       | Wall boards<br>for Veranda |
| 12a | 6,6x13x78                | 2   |                                                                                                                                                                                                                                                                                                                                                                                                                                                                                                                                                                                                                                                                                                                                                                                                                                                                                                                                                                                                                                                                                                                                                                                                                                                                                                                                                                                                                                                                                                                                                                                                                                                                                                                                                                                                                                                                                                                                                                                                                                                                                                                                | 0       | Wall boards<br>for Veranda |
| 12b | 6,6x13x15                | 6   |                                                                                                                                                                                                                                                                                                                                                                                                                                                                                                                                                                                                                                                                                                                                                                                                                                                                                                                                                                                                                                                                                                                                                                                                                                                                                                                                                                                                                                                                                                                                                                                                                                                                                                                                                                                                                                                                                                                                                                                                                                                                                                                                |         | Wall boards<br>for Veranda |
| 13  | 6,6x13x78                | 2   | (H)                                                                                                                                                                                                                                                                                                                                                                                                                                                                                                                                                                                                                                                                                                                                                                                                                                                                                                                                                                                                                                                                                                                                                                                                                                                                                                                                                                                                                                                                                                                                                                                                                                                                                                                                                                                                                                                                                                                                                                                                                                                                                                                            | n       | Wall boards<br>for Veranda |
| 14  | 6,6x13x22,6              | 44  | ŒD.                                                                                                                                                                                                                                                                                                                                                                                                                                                                                                                                                                                                                                                                                                                                                                                                                                                                                                                                                                                                                                                                                                                                                                                                                                                                                                                                                                                                                                                                                                                                                                                                                                                                                                                                                                                                                                                                                                                                                                                                                                                                                                                            |         | Wall boards<br>for Veranda |
| 15  | 6,6x13x99,5              | 13  |                                                                                                                                                                                                                                                                                                                                                                                                                                                                                                                                                                                                                                                                                                                                                                                                                                                                                                                                                                                                                                                                                                                                                                                                                                                                                                                                                                                                                                                                                                                                                                                                                                                                                                                                                                                                                                                                                                                                                                                                                                                                                                                                |         | Wall boards<br>for Veranda |
| 16  | 6,6x12,5x146,5           | 1   |                                                                                                                                                                                                                                                                                                                                                                                                                                                                                                                                                                                                                                                                                                                                                                                                                                                                                                                                                                                                                                                                                                                                                                                                                                                                                                                                                                                                                                                                                                                                                                                                                                                                                                                                                                                                                                                                                                                                                                                                                                                                                                                                |         | Wall D                     |
| 17  | 6,6x12,5x192,5           | 1   |                                                                                                                                                                                                                                                                                                                                                                                                                                                                                                                                                                                                                                                                                                                                                                                                                                                                                                                                                                                                                                                                                                                                                                                                                                                                                                                                                                                                                                                                                                                                                                                                                                                                                                                                                                                                                                                                                                                                                                                                                                                                                                                                |         | Wall D                     |
| 18  | 6,6x12,5x447             | 1   | CHE HO                                                                                                                                                                                                                                                                                                                                                                                                                                                                                                                                                                                                                                                                                                                                                                                                                                                                                                                                                                                                                                                                                                                                                                                                                                                                                                                                                                                                                                                                                                                                                                                                                                                                                                                                                                                                                                                                                                                                                                                                                                                                                                                         |         | Wall C                     |
| 19  | 6,6x12,5x493             | 1   |                                                                                                                                                                                                                                                                                                                                                                                                                                                                                                                                                                                                                                                                                                                                                                                                                                                                                                                                                                                                                                                                                                                                                                                                                                                                                                                                                                                                                                                                                                                                                                                                                                                                                                                                                                                                                                                                                                                                                                                                                                                                                                                                |         | Wall C                     |
| 20  | 6,6x12,5x539             | 2   | CHE HE                                                                                                                                                                                                                                                                                                                                                                                                                                                                                                                                                                                                                                                                                                                                                                                                                                                                                                                                                                                                                                                                                                                                                                                                                                                                                                                                                                                                                                                                                                                                                                                                                                                                                                                                                                                                                                                                                                                                                                                                                                                                                                                         |         | Wall C, D                  |
| 21  | 6,6x12,5x595             | 2   | CFL FL                                                                                                                                                                                                                                                                                                                                                                                                                                                                                                                                                                                                                                                                                                                                                                                                                                                                                                                                                                                                                                                                                                                                                                                                                                                                                                                                                                                                                                                                                                                                                                                                                                                                                                                                                                                                                                                                                                                                                                                                                                                                                                                         |         | Wall C, D                  |
| 22  | 6,6x75x400               | 3   |                                                                                                                                                                                                                                                                                                                                                                                                                                                                                                                                                                                                                                                                                                                                                                                                                                                                                                                                                                                                                                                                                                                                                                                                                                                                                                                                                                                                                                                                                                                                                                                                                                                                                                                                                                                                                                                                                                                                                                                                                                                                                                                                |         | Roof frame triangle        |
| 23  | 6x13x595                 | 1   |                                                                                                                                                                                                                                                                                                                                                                                                                                                                                                                                                                                                                                                                                                                                                                                                                                                                                                                                                                                                                                                                                                                                                                                                                                                                                                                                                                                                                                                                                                                                                                                                                                                                                                                                                                                                                                                                                                                                                                                                                                                                                                                                |         | Rafter                     |
| 24  | 6x13x595                 | 2   |                                                                                                                                                                                                                                                                                                                                                                                                                                                                                                                                                                                                                                                                                                                                                                                                                                                                                                                                                                                                                                                                                                                                                                                                                                                                                                                                                                                                                                                                                                                                                                                                                                                                                                                                                                                                                                                                                                                                                                                                                                                                                                                                |         | Rafter                     |
| 25  | 2x10x230                 | 120 |                                                                                                                                                                                                                                                                                                                                                                                                                                                                                                                                                                                                                                                                                                                                                                                                                                                                                                                                                                                                                                                                                                                                                                                                                                                                                                                                                                                                                                                                                                                                                                                                                                                                                                                                                                                                                                                                                                                                                                                                                                                                                                                                |         | Roof boards                |
| 26  | 2x10,5x240               | 4   |                                                                                                                                                                                                                                                                                                                                                                                                                                                                                                                                                                                                                                                                                                                                                                                                                                                                                                                                                                                                                                                                                                                                                                                                                                                                                                                                                                                                                                                                                                                                                                                                                                                                                                                                                                                                                                                                                                                                                                                                                                                                                                                                | []      | Wind boards                |
| 27  | 2x10,5x242,5             | 4   | 7                                                                                                                                                                                                                                                                                                                                                                                                                                                                                                                                                                                                                                                                                                                                                                                                                                                                                                                                                                                                                                                                                                                                                                                                                                                                                                                                                                                                                                                                                                                                                                                                                                                                                                                                                                                                                                                                                                                                                                                                                                                                                                                              |         | Wind boards                |
| 28  | 1,6x8x242,5              | 4   |                                                                                                                                                                                                                                                                                                                                                                                                                                                                                                                                                                                                                                                                                                                                                                                                                                                                                                                                                                                                                                                                                                                                                                                                                                                                                                                                                                                                                                                                                                                                                                                                                                                                                                                                                                                                                                                                                                                                                                                                                                                                                                                                |         | Wind board<br>supporter    |
| 29  | 2x10,5x595               | 4   |                                                                                                                                                                                                                                                                                                                                                                                                                                                                                                                                                                                                                                                                                                                                                                                                                                                                                                                                                                                                                                                                                                                                                                                                                                                                                                                                                                                                                                                                                                                                                                                                                                                                                                                                                                                                                                                                                                                                                                                                                                                                                                                                |         | Wind board                 |
| 30  | 2,2x10x370               | 37  |                                                                                                                                                                                                                                                                                                                                                                                                                                                                                                                                                                                                                                                                                                                                                                                                                                                                                                                                                                                                                                                                                                                                                                                                                                                                                                                                                                                                                                                                                                                                                                                                                                                                                                                                                                                                                                                                                                                                                                                                                                                                                                                                | Û       | Floor boards               |
| 31  | 2,2x10,5x168             | 37  |                                                                                                                                                                                                                                                                                                                                                                                                                                                                                                                                                                                                                                                                                                                                                                                                                                                                                                                                                                                                                                                                                                                                                                                                                                                                                                                                                                                                                                                                                                                                                                                                                                                                                                                                                                                                                                                                                                                                                                                                                                                                                                                                |         | Floor board for Veranda    |
| 32  | 2,5x3x370,8              | 6   |                                                                                                                                                                                                                                                                                                                                                                                                                                                                                                                                                                                                                                                                                                                                                                                                                                                                                                                                                                                                                                                                                                                                                                                                                                                                                                                                                                                                                                                                                                                                                                                                                                                                                                                                                                                                                                                                                                                                                                                                                                                                                                                                | 0       | Floor trim                 |
| 33  | 2,5x3x168,4              | 2   |                                                                                                                                                                                                                                                                                                                                                                                                                                                                                                                                                                                                                                                                                                                                                                                                                                                                                                                                                                                                                                                                                                                                                                                                                                                                                                                                                                                                                                                                                                                                                                                                                                                                                                                                                                                                                                                                                                                                                                                                                                                                                                                                | 0       | Floor trim                 |
| 34  | 2x3x1,4                  | 2   | $\Diamond$                                                                                                                                                                                                                                                                                                                                                                                                                                                                                                                                                                                                                                                                                                                                                                                                                                                                                                                                                                                                                                                                                                                                                                                                                                                                                                                                                                                                                                                                                                                                                                                                                                                                                                                                                                                                                                                                                                                                                                                                                                                                                                                     |         | Decorative diamond         |
| 35  | 2,2x10,5x168,4           | 2   |                                                                                                                                                                                                                                                                                                                                                                                                                                                                                                                                                                                                                                                                                                                                                                                                                                                                                                                                                                                                                                                                                                                                                                                                                                                                                                                                                                                                                                                                                                                                                                                                                                                                                                                                                                                                                                                                                                                                                                                                                                                                                                                                |         | Wall boards<br>for Veranda |
| 36  | 2,2x10,5x67,4            | 2   |                                                                                                                                                                                                                                                                                                                                                                                                                                                                                                                                                                                                                                                                                                                                                                                                                                                                                                                                                                                                                                                                                                                                                                                                                                                                                                                                                                                                                                                                                                                                                                                                                                                                                                                                                                                                                                                                                                                                                                                                                                                                                                                                |         | Wall boards<br>for Veranda |
| 37  | 6x8x90                   | 2   |                                                                                                                                                                                                                                                                                                                                                                                                                                                                                                                                                                                                                                                                                                                                                                                                                                                                                                                                                                                                                                                                                                                                                                                                                                                                                                                                                                                                                                                                                                                                                                                                                                                                                                                                                                                                                                                                                                                                                                                                                                                                                                                                | Ш       | U Profile                  |
| 38  | 6,6x192x161,5            | 1   |                                                                                                                                                                                                                                                                                                                                                                                                                                                                                                                                                                                                                                                                                                                                                                                                                                                                                                                                                                                                                                                                                                                                                                                                                                                                                                                                                                                                                                                                                                                                                                                                                                                                                                                                                                                                                                                                                                                                                                                                                                                                                                                                |         | Door                       |
| 39  | 6,6x101x200              | 1   |                                                                                                                                                                                                                                                                                                                                                                                                                                                                                                                                                                                                                                                                                                                                                                                                                                                                                                                                                                                                                                                                                                                                                                                                                                                                                                                                                                                                                                                                                                                                                                                                                                                                                                                                                                                                                                                                                                                                                                                                                                                                                                                                |         | Window                     |
| 40  | 6,6x101x70               | 1   |                                                                                                                                                                                                                                                                                                                                                                                                                                                                                                                                                                                                                                                                                                                                                                                                                                                                                                                                                                                                                                                                                                                                                                                                                                                                                                                                                                                                                                                                                                                                                                                                                                                                                                                                                                                                                                                                                                                                                                                                                                                                                                                                |         | Window                     |