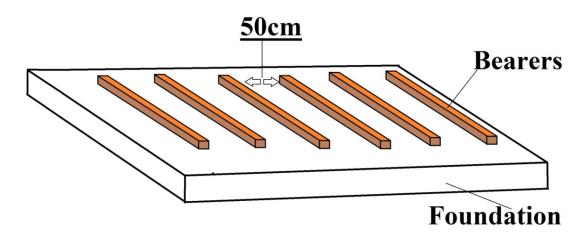

| PRODUCT NAME     | <u>SHANNON</u> |
|------------------|----------------|
| REFERENCE NUMBER |                |

| No. | Measurement cm b x h x l | Q.  | View                                                                                                                                                                                                                                                                                                                                                                                                                                                                                                                                                                                                                                                                                                                                                                                                                                                                                                                                                                                                                                                                                                                                                                                                                                                                                                                                                                                                                                                                                                                                                                                                                                                                                                                                                                                                                                                                                                                                                                                                                                                                                                                           | Profile | Part name/ Use for:        |
|-----|--------------------------|-----|--------------------------------------------------------------------------------------------------------------------------------------------------------------------------------------------------------------------------------------------------------------------------------------------------------------------------------------------------------------------------------------------------------------------------------------------------------------------------------------------------------------------------------------------------------------------------------------------------------------------------------------------------------------------------------------------------------------------------------------------------------------------------------------------------------------------------------------------------------------------------------------------------------------------------------------------------------------------------------------------------------------------------------------------------------------------------------------------------------------------------------------------------------------------------------------------------------------------------------------------------------------------------------------------------------------------------------------------------------------------------------------------------------------------------------------------------------------------------------------------------------------------------------------------------------------------------------------------------------------------------------------------------------------------------------------------------------------------------------------------------------------------------------------------------------------------------------------------------------------------------------------------------------------------------------------------------------------------------------------------------------------------------------------------------------------------------------------------------------------------------------|---------|----------------------------|
| 2   | 5x7x384                  | 11  |                                                                                                                                                                                                                                                                                                                                                                                                                                                                                                                                                                                                                                                                                                                                                                                                                                                                                                                                                                                                                                                                                                                                                                                                                                                                                                                                                                                                                                                                                                                                                                                                                                                                                                                                                                                                                                                                                                                                                                                                                                                                                                                                |         | Bearers                    |
| 3   | 6,6x6,5x400              | 2   | ОН                                                                                                                                                                                                                                                                                                                                                                                                                                                                                                                                                                                                                                                                                                                                                                                                                                                                                                                                                                                                                                                                                                                                                                                                                                                                                                                                                                                                                                                                                                                                                                                                                                                                                                                                                                                                                                                                                                                                                                                                                                                                                                                             | ñ       | Wall A, B                  |
| 4   | 6,6x6,5x78               | 2   |                                                                                                                                                                                                                                                                                                                                                                                                                                                                                                                                                                                                                                                                                                                                                                                                                                                                                                                                                                                                                                                                                                                                                                                                                                                                                                                                                                                                                                                                                                                                                                                                                                                                                                                                                                                                                                                                                                                                                                                                                                                                                                                                | ñ       | Boards for Veranda         |
| 5   | 6,6x6,5x60               | 2   | THE STATE OF THE S |         | Boards for Veranda         |
| 6   | 6,6x13x400               | 26  | CHL HD                                                                                                                                                                                                                                                                                                                                                                                                                                                                                                                                                                                                                                                                                                                                                                                                                                                                                                                                                                                                                                                                                                                                                                                                                                                                                                                                                                                                                                                                                                                                                                                                                                                                                                                                                                                                                                                                                                                                                                                                                                                                                                                         |         | Wall B, C, D               |
| 7   | 6,6x13x575               | 7   | CH H H)                                                                                                                                                                                                                                                                                                                                                                                                                                                                                                                                                                                                                                                                                                                                                                                                                                                                                                                                                                                                                                                                                                                                                                                                                                                                                                                                                                                                                                                                                                                                                                                                                                                                                                                                                                                                                                                                                                                                                                                                                                                                                                                        |         | Wall C, D                  |
| 8   | 6,6x13x274,5             | 1   |                                                                                                                                                                                                                                                                                                                                                                                                                                                                                                                                                                                                                                                                                                                                                                                                                                                                                                                                                                                                                                                                                                                                                                                                                                                                                                                                                                                                                                                                                                                                                                                                                                                                                                                                                                                                                                                                                                                                                                                                                                                                                                                                | 0       | Wall C                     |
| 9   | 6,6x13x60                | 23  |                                                                                                                                                                                                                                                                                                                                                                                                                                                                                                                                                                                                                                                                                                                                                                                                                                                                                                                                                                                                                                                                                                                                                                                                                                                                                                                                                                                                                                                                                                                                                                                                                                                                                                                                                                                                                                                                                                                                                                                                                                                                                                                                |         | Wall A                     |
| 10  | 6,6x13x46                | 8   |                                                                                                                                                                                                                                                                                                                                                                                                                                                                                                                                                                                                                                                                                                                                                                                                                                                                                                                                                                                                                                                                                                                                                                                                                                                                                                                                                                                                                                                                                                                                                                                                                                                                                                                                                                                                                                                                                                                                                                                                                                                                                                                                |         | Wall A                     |
| 11  | 6,6x13x177               | 7   |                                                                                                                                                                                                                                                                                                                                                                                                                                                                                                                                                                                                                                                                                                                                                                                                                                                                                                                                                                                                                                                                                                                                                                                                                                                                                                                                                                                                                                                                                                                                                                                                                                                                                                                                                                                                                                                                                                                                                                                                                                                                                                                                | Ũ       | Wall C                     |
| 12  | 6,6x13x78                | 4   |                                                                                                                                                                                                                                                                                                                                                                                                                                                                                                                                                                                                                                                                                                                                                                                                                                                                                                                                                                                                                                                                                                                                                                                                                                                                                                                                                                                                                                                                                                                                                                                                                                                                                                                                                                                                                                                                                                                                                                                                                                                                                                                                | n       | Wall boards<br>for Veranda |
| 12a | 6,6x13x78                | 2   |                                                                                                                                                                                                                                                                                                                                                                                                                                                                                                                                                                                                                                                                                                                                                                                                                                                                                                                                                                                                                                                                                                                                                                                                                                                                                                                                                                                                                                                                                                                                                                                                                                                                                                                                                                                                                                                                                                                                                                                                                                                                                                                                | 0       | Wall boards<br>for Veranda |
| 12b | 6,6x13x15                | 6   |                                                                                                                                                                                                                                                                                                                                                                                                                                                                                                                                                                                                                                                                                                                                                                                                                                                                                                                                                                                                                                                                                                                                                                                                                                                                                                                                                                                                                                                                                                                                                                                                                                                                                                                                                                                                                                                                                                                                                                                                                                                                                                                                |         | Wall boards<br>for Veranda |
| 13  | 6,6x13x78                | 2   | (H)                                                                                                                                                                                                                                                                                                                                                                                                                                                                                                                                                                                                                                                                                                                                                                                                                                                                                                                                                                                                                                                                                                                                                                                                                                                                                                                                                                                                                                                                                                                                                                                                                                                                                                                                                                                                                                                                                                                                                                                                                                                                                                                            | n       | Wall boards<br>for Veranda |
| 14  | 6,6x13x22,6              | 44  | ŒD.                                                                                                                                                                                                                                                                                                                                                                                                                                                                                                                                                                                                                                                                                                                                                                                                                                                                                                                                                                                                                                                                                                                                                                                                                                                                                                                                                                                                                                                                                                                                                                                                                                                                                                                                                                                                                                                                                                                                                                                                                                                                                                                            |         | Wall boards<br>for Veranda |
| 15  | 6,6x13x99,5              | 13  |                                                                                                                                                                                                                                                                                                                                                                                                                                                                                                                                                                                                                                                                                                                                                                                                                                                                                                                                                                                                                                                                                                                                                                                                                                                                                                                                                                                                                                                                                                                                                                                                                                                                                                                                                                                                                                                                                                                                                                                                                                                                                                                                |         | Wall boards<br>for Veranda |
| 16  | 6,6x12,5x146,5           | 1   |                                                                                                                                                                                                                                                                                                                                                                                                                                                                                                                                                                                                                                                                                                                                                                                                                                                                                                                                                                                                                                                                                                                                                                                                                                                                                                                                                                                                                                                                                                                                                                                                                                                                                                                                                                                                                                                                                                                                                                                                                                                                                                                                |         | Wall D                     |
| 17  | 6,6x12,5x192,5           | 1   |                                                                                                                                                                                                                                                                                                                                                                                                                                                                                                                                                                                                                                                                                                                                                                                                                                                                                                                                                                                                                                                                                                                                                                                                                                                                                                                                                                                                                                                                                                                                                                                                                                                                                                                                                                                                                                                                                                                                                                                                                                                                                                                                |         | Wall D                     |
| 18  | 6,6x12,5x447             | 1   | CHE HO                                                                                                                                                                                                                                                                                                                                                                                                                                                                                                                                                                                                                                                                                                                                                                                                                                                                                                                                                                                                                                                                                                                                                                                                                                                                                                                                                                                                                                                                                                                                                                                                                                                                                                                                                                                                                                                                                                                                                                                                                                                                                                                         |         | Wall C                     |
| 19  | 6,6x12,5x493             | 1   |                                                                                                                                                                                                                                                                                                                                                                                                                                                                                                                                                                                                                                                                                                                                                                                                                                                                                                                                                                                                                                                                                                                                                                                                                                                                                                                                                                                                                                                                                                                                                                                                                                                                                                                                                                                                                                                                                                                                                                                                                                                                                                                                |         | Wall C                     |
| 20  | 6,6x12,5x539             | 2   | CHE HE                                                                                                                                                                                                                                                                                                                                                                                                                                                                                                                                                                                                                                                                                                                                                                                                                                                                                                                                                                                                                                                                                                                                                                                                                                                                                                                                                                                                                                                                                                                                                                                                                                                                                                                                                                                                                                                                                                                                                                                                                                                                                                                         |         | Wall C, D                  |
| 21  | 6,6x12,5x595             | 2   | CFL FL                                                                                                                                                                                                                                                                                                                                                                                                                                                                                                                                                                                                                                                                                                                                                                                                                                                                                                                                                                                                                                                                                                                                                                                                                                                                                                                                                                                                                                                                                                                                                                                                                                                                                                                                                                                                                                                                                                                                                                                                                                                                                                                         |         | Wall C, D                  |
| 22  | 6,6x75x400               | 3   |                                                                                                                                                                                                                                                                                                                                                                                                                                                                                                                                                                                                                                                                                                                                                                                                                                                                                                                                                                                                                                                                                                                                                                                                                                                                                                                                                                                                                                                                                                                                                                                                                                                                                                                                                                                                                                                                                                                                                                                                                                                                                                                                |         | Roof frame triangle        |
| 23  | 6x13x595                 | 1   |                                                                                                                                                                                                                                                                                                                                                                                                                                                                                                                                                                                                                                                                                                                                                                                                                                                                                                                                                                                                                                                                                                                                                                                                                                                                                                                                                                                                                                                                                                                                                                                                                                                                                                                                                                                                                                                                                                                                                                                                                                                                                                                                |         | Rafter                     |
| 24  | 6x13x595                 | 2   |                                                                                                                                                                                                                                                                                                                                                                                                                                                                                                                                                                                                                                                                                                                                                                                                                                                                                                                                                                                                                                                                                                                                                                                                                                                                                                                                                                                                                                                                                                                                                                                                                                                                                                                                                                                                                                                                                                                                                                                                                                                                                                                                |         | Rafter                     |
| 25  | 2x10x230                 | 120 |                                                                                                                                                                                                                                                                                                                                                                                                                                                                                                                                                                                                                                                                                                                                                                                                                                                                                                                                                                                                                                                                                                                                                                                                                                                                                                                                                                                                                                                                                                                                                                                                                                                                                                                                                                                                                                                                                                                                                                                                                                                                                                                                |         | Roof boards                |
| 26  | 2x10,5x240               | 4   |                                                                                                                                                                                                                                                                                                                                                                                                                                                                                                                                                                                                                                                                                                                                                                                                                                                                                                                                                                                                                                                                                                                                                                                                                                                                                                                                                                                                                                                                                                                                                                                                                                                                                                                                                                                                                                                                                                                                                                                                                                                                                                                                | []      | Wind boards                |
| 27  | 2x10,5x242,5             | 4   | 7                                                                                                                                                                                                                                                                                                                                                                                                                                                                                                                                                                                                                                                                                                                                                                                                                                                                                                                                                                                                                                                                                                                                                                                                                                                                                                                                                                                                                                                                                                                                                                                                                                                                                                                                                                                                                                                                                                                                                                                                                                                                                                                              |         | Wind boards                |
| 28  | 1,6x8x242,5              | 4   |                                                                                                                                                                                                                                                                                                                                                                                                                                                                                                                                                                                                                                                                                                                                                                                                                                                                                                                                                                                                                                                                                                                                                                                                                                                                                                                                                                                                                                                                                                                                                                                                                                                                                                                                                                                                                                                                                                                                                                                                                                                                                                                                |         | Wind board<br>supporter    |
| 29  | 2x10,5x595               | 4   |                                                                                                                                                                                                                                                                                                                                                                                                                                                                                                                                                                                                                                                                                                                                                                                                                                                                                                                                                                                                                                                                                                                                                                                                                                                                                                                                                                                                                                                                                                                                                                                                                                                                                                                                                                                                                                                                                                                                                                                                                                                                                                                                |         | Wind board                 |
| 30  | 2,2x10x370               | 37  |                                                                                                                                                                                                                                                                                                                                                                                                                                                                                                                                                                                                                                                                                                                                                                                                                                                                                                                                                                                                                                                                                                                                                                                                                                                                                                                                                                                                                                                                                                                                                                                                                                                                                                                                                                                                                                                                                                                                                                                                                                                                                                                                | Û       | Floor boards               |
| 31  | 2,2x10,5x168             | 37  |                                                                                                                                                                                                                                                                                                                                                                                                                                                                                                                                                                                                                                                                                                                                                                                                                                                                                                                                                                                                                                                                                                                                                                                                                                                                                                                                                                                                                                                                                                                                                                                                                                                                                                                                                                                                                                                                                                                                                                                                                                                                                                                                |         | Floor board for Veranda    |
| 32  | 2,5x3x370,8              | 6   |                                                                                                                                                                                                                                                                                                                                                                                                                                                                                                                                                                                                                                                                                                                                                                                                                                                                                                                                                                                                                                                                                                                                                                                                                                                                                                                                                                                                                                                                                                                                                                                                                                                                                                                                                                                                                                                                                                                                                                                                                                                                                                                                | 0       | Floor trim                 |
| 33  | 2,5x3x168,4              | 2   |                                                                                                                                                                                                                                                                                                                                                                                                                                                                                                                                                                                                                                                                                                                                                                                                                                                                                                                                                                                                                                                                                                                                                                                                                                                                                                                                                                                                                                                                                                                                                                                                                                                                                                                                                                                                                                                                                                                                                                                                                                                                                                                                | 0       | Floor trim                 |
| 34  | 2x3x1,4                  | 2   | $\Diamond$                                                                                                                                                                                                                                                                                                                                                                                                                                                                                                                                                                                                                                                                                                                                                                                                                                                                                                                                                                                                                                                                                                                                                                                                                                                                                                                                                                                                                                                                                                                                                                                                                                                                                                                                                                                                                                                                                                                                                                                                                                                                                                                     |         | Decorative diamond         |
| 35  | 2,2x10,5x168,4           | 2   |                                                                                                                                                                                                                                                                                                                                                                                                                                                                                                                                                                                                                                                                                                                                                                                                                                                                                                                                                                                                                                                                                                                                                                                                                                                                                                                                                                                                                                                                                                                                                                                                                                                                                                                                                                                                                                                                                                                                                                                                                                                                                                                                |         | Wall boards<br>for Veranda |
| 36  | 2,2x10,5x67,4            | 2   |                                                                                                                                                                                                                                                                                                                                                                                                                                                                                                                                                                                                                                                                                                                                                                                                                                                                                                                                                                                                                                                                                                                                                                                                                                                                                                                                                                                                                                                                                                                                                                                                                                                                                                                                                                                                                                                                                                                                                                                                                                                                                                                                |         | Wall boards<br>for Veranda |
| 37  | 6x8x90                   | 2   |                                                                                                                                                                                                                                                                                                                                                                                                                                                                                                                                                                                                                                                                                                                                                                                                                                                                                                                                                                                                                                                                                                                                                                                                                                                                                                                                                                                                                                                                                                                                                                                                                                                                                                                                                                                                                                                                                                                                                                                                                                                                                                                                | Ш       | U Profile                  |
| 38  | 6,6x192x161,5            | 1   |                                                                                                                                                                                                                                                                                                                                                                                                                                                                                                                                                                                                                                                                                                                                                                                                                                                                                                                                                                                                                                                                                                                                                                                                                                                                                                                                                                                                                                                                                                                                                                                                                                                                                                                                                                                                                                                                                                                                                                                                                                                                                                                                |         | Door                       |
| 39  | 6,6x101x200              | 1   |                                                                                                                                                                                                                                                                                                                                                                                                                                                                                                                                                                                                                                                                                                                                                                                                                                                                                                                                                                                                                                                                                                                                                                                                                                                                                                                                                                                                                                                                                                                                                                                                                                                                                                                                                                                                                                                                                                                                                                                                                                                                                                                                |         | Window                     |
| 40  | 6,6x101x70               | 1   |                                                                                                                                                                                                                                                                                                                                                                                                                                                                                                                                                                                                                                                                                                                                                                                                                                                                                                                                                                                                                                                                                                                                                                                                                                                                                                                                                                                                                                                                                                                                                                                                                                                                                                                                                                                                                                                                                                                                                                                                                                                                                                                                |         | Window                     |