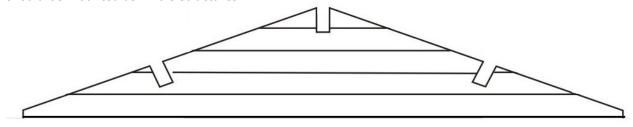

| PRODUCT NAME     | <u>SHANNON</u> |
|------------------|----------------|
| REFERENCE NUMBER |                |

| No. | Measurement cm b x h x l | Q.  | View                                                                                                                                                                                                                                                                                                                                                                                                                                                                                                                                                                                                                                                                                                                                                                                                                                                                                                                                                                                                                                                                                                                                                                                                                                                                                                                                                                                                                                                                                                                                                                                                                                                                                                                                                                                                                                                                                                                                                                                                                                                                                                                           | Profile | Part name/ Use for:        |
|-----|--------------------------|-----|--------------------------------------------------------------------------------------------------------------------------------------------------------------------------------------------------------------------------------------------------------------------------------------------------------------------------------------------------------------------------------------------------------------------------------------------------------------------------------------------------------------------------------------------------------------------------------------------------------------------------------------------------------------------------------------------------------------------------------------------------------------------------------------------------------------------------------------------------------------------------------------------------------------------------------------------------------------------------------------------------------------------------------------------------------------------------------------------------------------------------------------------------------------------------------------------------------------------------------------------------------------------------------------------------------------------------------------------------------------------------------------------------------------------------------------------------------------------------------------------------------------------------------------------------------------------------------------------------------------------------------------------------------------------------------------------------------------------------------------------------------------------------------------------------------------------------------------------------------------------------------------------------------------------------------------------------------------------------------------------------------------------------------------------------------------------------------------------------------------------------------|---------|----------------------------|
| 2   | 5x7x384                  | 11  |                                                                                                                                                                                                                                                                                                                                                                                                                                                                                                                                                                                                                                                                                                                                                                                                                                                                                                                                                                                                                                                                                                                                                                                                                                                                                                                                                                                                                                                                                                                                                                                                                                                                                                                                                                                                                                                                                                                                                                                                                                                                                                                                |         | Bearers                    |
| 3   | 6,6x6,5x400              | 2   | ОН                                                                                                                                                                                                                                                                                                                                                                                                                                                                                                                                                                                                                                                                                                                                                                                                                                                                                                                                                                                                                                                                                                                                                                                                                                                                                                                                                                                                                                                                                                                                                                                                                                                                                                                                                                                                                                                                                                                                                                                                                                                                                                                             | ñ       | Wall A, B                  |
| 4   | 6,6x6,5x78               | 2   |                                                                                                                                                                                                                                                                                                                                                                                                                                                                                                                                                                                                                                                                                                                                                                                                                                                                                                                                                                                                                                                                                                                                                                                                                                                                                                                                                                                                                                                                                                                                                                                                                                                                                                                                                                                                                                                                                                                                                                                                                                                                                                                                | ñ       | Boards for Veranda         |
| 5   | 6,6x6,5x60               | 2   | THE STATE OF THE S |         | Boards for Veranda         |
| 6   | 6,6x13x400               | 26  | CHL HD                                                                                                                                                                                                                                                                                                                                                                                                                                                                                                                                                                                                                                                                                                                                                                                                                                                                                                                                                                                                                                                                                                                                                                                                                                                                                                                                                                                                                                                                                                                                                                                                                                                                                                                                                                                                                                                                                                                                                                                                                                                                                                                         |         | Wall B, C, D               |
| 7   | 6,6x13x575               | 7   | CH H H)                                                                                                                                                                                                                                                                                                                                                                                                                                                                                                                                                                                                                                                                                                                                                                                                                                                                                                                                                                                                                                                                                                                                                                                                                                                                                                                                                                                                                                                                                                                                                                                                                                                                                                                                                                                                                                                                                                                                                                                                                                                                                                                        |         | Wall C, D                  |
| 8   | 6,6x13x274,5             | 1   |                                                                                                                                                                                                                                                                                                                                                                                                                                                                                                                                                                                                                                                                                                                                                                                                                                                                                                                                                                                                                                                                                                                                                                                                                                                                                                                                                                                                                                                                                                                                                                                                                                                                                                                                                                                                                                                                                                                                                                                                                                                                                                                                | 0       | Wall C                     |
| 9   | 6,6x13x60                | 23  |                                                                                                                                                                                                                                                                                                                                                                                                                                                                                                                                                                                                                                                                                                                                                                                                                                                                                                                                                                                                                                                                                                                                                                                                                                                                                                                                                                                                                                                                                                                                                                                                                                                                                                                                                                                                                                                                                                                                                                                                                                                                                                                                |         | Wall A                     |
| 10  | 6,6x13x46                | 8   |                                                                                                                                                                                                                                                                                                                                                                                                                                                                                                                                                                                                                                                                                                                                                                                                                                                                                                                                                                                                                                                                                                                                                                                                                                                                                                                                                                                                                                                                                                                                                                                                                                                                                                                                                                                                                                                                                                                                                                                                                                                                                                                                |         | Wall A                     |
| 11  | 6,6x13x177               | 7   |                                                                                                                                                                                                                                                                                                                                                                                                                                                                                                                                                                                                                                                                                                                                                                                                                                                                                                                                                                                                                                                                                                                                                                                                                                                                                                                                                                                                                                                                                                                                                                                                                                                                                                                                                                                                                                                                                                                                                                                                                                                                                                                                | Ũ       | Wall C                     |
| 12  | 6,6x13x78                | 4   |                                                                                                                                                                                                                                                                                                                                                                                                                                                                                                                                                                                                                                                                                                                                                                                                                                                                                                                                                                                                                                                                                                                                                                                                                                                                                                                                                                                                                                                                                                                                                                                                                                                                                                                                                                                                                                                                                                                                                                                                                                                                                                                                | n       | Wall boards<br>for Veranda |
| 12a | 6,6x13x78                | 2   |                                                                                                                                                                                                                                                                                                                                                                                                                                                                                                                                                                                                                                                                                                                                                                                                                                                                                                                                                                                                                                                                                                                                                                                                                                                                                                                                                                                                                                                                                                                                                                                                                                                                                                                                                                                                                                                                                                                                                                                                                                                                                                                                | 0       | Wall boards<br>for Veranda |
| 12b | 6,6x13x15                | 6   |                                                                                                                                                                                                                                                                                                                                                                                                                                                                                                                                                                                                                                                                                                                                                                                                                                                                                                                                                                                                                                                                                                                                                                                                                                                                                                                                                                                                                                                                                                                                                                                                                                                                                                                                                                                                                                                                                                                                                                                                                                                                                                                                |         | Wall boards<br>for Veranda |
| 13  | 6,6x13x78                | 2   | (H)                                                                                                                                                                                                                                                                                                                                                                                                                                                                                                                                                                                                                                                                                                                                                                                                                                                                                                                                                                                                                                                                                                                                                                                                                                                                                                                                                                                                                                                                                                                                                                                                                                                                                                                                                                                                                                                                                                                                                                                                                                                                                                                            | n       | Wall boards<br>for Veranda |
| 14  | 6,6x13x22,6              | 44  | ŒD.                                                                                                                                                                                                                                                                                                                                                                                                                                                                                                                                                                                                                                                                                                                                                                                                                                                                                                                                                                                                                                                                                                                                                                                                                                                                                                                                                                                                                                                                                                                                                                                                                                                                                                                                                                                                                                                                                                                                                                                                                                                                                                                            |         | Wall boards<br>for Veranda |
| 15  | 6,6x13x99,5              | 13  |                                                                                                                                                                                                                                                                                                                                                                                                                                                                                                                                                                                                                                                                                                                                                                                                                                                                                                                                                                                                                                                                                                                                                                                                                                                                                                                                                                                                                                                                                                                                                                                                                                                                                                                                                                                                                                                                                                                                                                                                                                                                                                                                |         | Wall boards<br>for Veranda |
| 16  | 6,6x12,5x146,5           | 1   |                                                                                                                                                                                                                                                                                                                                                                                                                                                                                                                                                                                                                                                                                                                                                                                                                                                                                                                                                                                                                                                                                                                                                                                                                                                                                                                                                                                                                                                                                                                                                                                                                                                                                                                                                                                                                                                                                                                                                                                                                                                                                                                                |         | Wall D                     |
| 17  | 6,6x12,5x192,5           | 1   |                                                                                                                                                                                                                                                                                                                                                                                                                                                                                                                                                                                                                                                                                                                                                                                                                                                                                                                                                                                                                                                                                                                                                                                                                                                                                                                                                                                                                                                                                                                                                                                                                                                                                                                                                                                                                                                                                                                                                                                                                                                                                                                                |         | Wall D                     |
| 18  | 6,6x12,5x447             | 1   | CHE HO                                                                                                                                                                                                                                                                                                                                                                                                                                                                                                                                                                                                                                                                                                                                                                                                                                                                                                                                                                                                                                                                                                                                                                                                                                                                                                                                                                                                                                                                                                                                                                                                                                                                                                                                                                                                                                                                                                                                                                                                                                                                                                                         |         | Wall C                     |
| 19  | 6,6x12,5x493             | 1   |                                                                                                                                                                                                                                                                                                                                                                                                                                                                                                                                                                                                                                                                                                                                                                                                                                                                                                                                                                                                                                                                                                                                                                                                                                                                                                                                                                                                                                                                                                                                                                                                                                                                                                                                                                                                                                                                                                                                                                                                                                                                                                                                |         | Wall C                     |
| 20  | 6,6x12,5x539             | 2   | CHE HE                                                                                                                                                                                                                                                                                                                                                                                                                                                                                                                                                                                                                                                                                                                                                                                                                                                                                                                                                                                                                                                                                                                                                                                                                                                                                                                                                                                                                                                                                                                                                                                                                                                                                                                                                                                                                                                                                                                                                                                                                                                                                                                         |         | Wall C, D                  |
| 21  | 6,6x12,5x595             | 2   | CFL FL                                                                                                                                                                                                                                                                                                                                                                                                                                                                                                                                                                                                                                                                                                                                                                                                                                                                                                                                                                                                                                                                                                                                                                                                                                                                                                                                                                                                                                                                                                                                                                                                                                                                                                                                                                                                                                                                                                                                                                                                                                                                                                                         |         | Wall C, D                  |
| 22  | 6,6x75x400               | 3   |                                                                                                                                                                                                                                                                                                                                                                                                                                                                                                                                                                                                                                                                                                                                                                                                                                                                                                                                                                                                                                                                                                                                                                                                                                                                                                                                                                                                                                                                                                                                                                                                                                                                                                                                                                                                                                                                                                                                                                                                                                                                                                                                |         | Roof frame triangle        |
| 23  | 6x13x595                 | 1   |                                                                                                                                                                                                                                                                                                                                                                                                                                                                                                                                                                                                                                                                                                                                                                                                                                                                                                                                                                                                                                                                                                                                                                                                                                                                                                                                                                                                                                                                                                                                                                                                                                                                                                                                                                                                                                                                                                                                                                                                                                                                                                                                |         | Rafter                     |
| 24  | 6x13x595                 | 2   |                                                                                                                                                                                                                                                                                                                                                                                                                                                                                                                                                                                                                                                                                                                                                                                                                                                                                                                                                                                                                                                                                                                                                                                                                                                                                                                                                                                                                                                                                                                                                                                                                                                                                                                                                                                                                                                                                                                                                                                                                                                                                                                                |         | Rafter                     |
| 25  | 2x10x230                 | 120 |                                                                                                                                                                                                                                                                                                                                                                                                                                                                                                                                                                                                                                                                                                                                                                                                                                                                                                                                                                                                                                                                                                                                                                                                                                                                                                                                                                                                                                                                                                                                                                                                                                                                                                                                                                                                                                                                                                                                                                                                                                                                                                                                |         | Roof boards                |
| 26  | 2x10,5x240               | 4   |                                                                                                                                                                                                                                                                                                                                                                                                                                                                                                                                                                                                                                                                                                                                                                                                                                                                                                                                                                                                                                                                                                                                                                                                                                                                                                                                                                                                                                                                                                                                                                                                                                                                                                                                                                                                                                                                                                                                                                                                                                                                                                                                | []      | Wind boards                |
| 27  | 2x10,5x242,5             | 4   | 7                                                                                                                                                                                                                                                                                                                                                                                                                                                                                                                                                                                                                                                                                                                                                                                                                                                                                                                                                                                                                                                                                                                                                                                                                                                                                                                                                                                                                                                                                                                                                                                                                                                                                                                                                                                                                                                                                                                                                                                                                                                                                                                              |         | Wind boards                |
| 28  | 1,6x8x242,5              | 4   |                                                                                                                                                                                                                                                                                                                                                                                                                                                                                                                                                                                                                                                                                                                                                                                                                                                                                                                                                                                                                                                                                                                                                                                                                                                                                                                                                                                                                                                                                                                                                                                                                                                                                                                                                                                                                                                                                                                                                                                                                                                                                                                                |         | Wind board<br>supporter    |
| 29  | 2x10,5x595               | 4   |                                                                                                                                                                                                                                                                                                                                                                                                                                                                                                                                                                                                                                                                                                                                                                                                                                                                                                                                                                                                                                                                                                                                                                                                                                                                                                                                                                                                                                                                                                                                                                                                                                                                                                                                                                                                                                                                                                                                                                                                                                                                                                                                |         | Wind board                 |
| 30  | 2,2x10x370               | 37  |                                                                                                                                                                                                                                                                                                                                                                                                                                                                                                                                                                                                                                                                                                                                                                                                                                                                                                                                                                                                                                                                                                                                                                                                                                                                                                                                                                                                                                                                                                                                                                                                                                                                                                                                                                                                                                                                                                                                                                                                                                                                                                                                | Û       | Floor boards               |
| 31  | 2,2x10,5x168             | 37  |                                                                                                                                                                                                                                                                                                                                                                                                                                                                                                                                                                                                                                                                                                                                                                                                                                                                                                                                                                                                                                                                                                                                                                                                                                                                                                                                                                                                                                                                                                                                                                                                                                                                                                                                                                                                                                                                                                                                                                                                                                                                                                                                |         | Floor board for Veranda    |
| 32  | 2,5x3x370,8              | 6   |                                                                                                                                                                                                                                                                                                                                                                                                                                                                                                                                                                                                                                                                                                                                                                                                                                                                                                                                                                                                                                                                                                                                                                                                                                                                                                                                                                                                                                                                                                                                                                                                                                                                                                                                                                                                                                                                                                                                                                                                                                                                                                                                | 0       | Floor trim                 |
| 33  | 2,5x3x168,4              | 2   |                                                                                                                                                                                                                                                                                                                                                                                                                                                                                                                                                                                                                                                                                                                                                                                                                                                                                                                                                                                                                                                                                                                                                                                                                                                                                                                                                                                                                                                                                                                                                                                                                                                                                                                                                                                                                                                                                                                                                                                                                                                                                                                                | 0       | Floor trim                 |
| 34  | 2x3x1,4                  | 2   | $\Diamond$                                                                                                                                                                                                                                                                                                                                                                                                                                                                                                                                                                                                                                                                                                                                                                                                                                                                                                                                                                                                                                                                                                                                                                                                                                                                                                                                                                                                                                                                                                                                                                                                                                                                                                                                                                                                                                                                                                                                                                                                                                                                                                                     |         | Decorative diamond         |
| 35  | 2,2x10,5x168,4           | 2   |                                                                                                                                                                                                                                                                                                                                                                                                                                                                                                                                                                                                                                                                                                                                                                                                                                                                                                                                                                                                                                                                                                                                                                                                                                                                                                                                                                                                                                                                                                                                                                                                                                                                                                                                                                                                                                                                                                                                                                                                                                                                                                                                |         | Wall boards<br>for Veranda |
| 36  | 2,2x10,5x67,4            | 2   |                                                                                                                                                                                                                                                                                                                                                                                                                                                                                                                                                                                                                                                                                                                                                                                                                                                                                                                                                                                                                                                                                                                                                                                                                                                                                                                                                                                                                                                                                                                                                                                                                                                                                                                                                                                                                                                                                                                                                                                                                                                                                                                                |         | Wall boards<br>for Veranda |
| 37  | 6x8x90                   | 2   |                                                                                                                                                                                                                                                                                                                                                                                                                                                                                                                                                                                                                                                                                                                                                                                                                                                                                                                                                                                                                                                                                                                                                                                                                                                                                                                                                                                                                                                                                                                                                                                                                                                                                                                                                                                                                                                                                                                                                                                                                                                                                                                                | Ш       | U Profile                  |
| 38  | 6,6x192x161,5            | 1   |                                                                                                                                                                                                                                                                                                                                                                                                                                                                                                                                                                                                                                                                                                                                                                                                                                                                                                                                                                                                                                                                                                                                                                                                                                                                                                                                                                                                                                                                                                                                                                                                                                                                                                                                                                                                                                                                                                                                                                                                                                                                                                                                |         | Door                       |
| 39  | 6,6x101x200              | 1   |                                                                                                                                                                                                                                                                                                                                                                                                                                                                                                                                                                                                                                                                                                                                                                                                                                                                                                                                                                                                                                                                                                                                                                                                                                                                                                                                                                                                                                                                                                                                                                                                                                                                                                                                                                                                                                                                                                                                                                                                                                                                                                                                |         | Window                     |
| 40  | 6,6x101x70               | 1   |                                                                                                                                                                                                                                                                                                                                                                                                                                                                                                                                                                                                                                                                                                                                                                                                                                                                                                                                                                                                                                                                                                                                                                                                                                                                                                                                                                                                                                                                                                                                                                                                                                                                                                                                                                                                                                                                                                                                                                                                                                                                                                                                |         | Window                     |