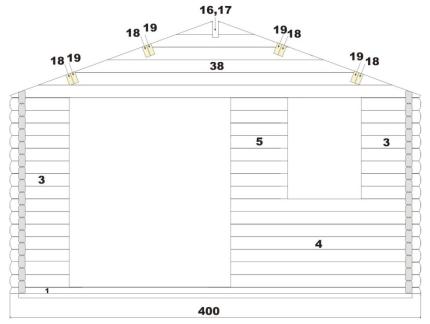

| PRODUCT NAME     | <u>SHANNON</u> |
|------------------|----------------|
| REFERENCE NUMBER |                |

| No. | Measurement cm b x h x l | Q.  | View                                                                                                                                                                                                                                                                                                                                                                                                                                                                                                                                                                                                                                                                                                                                                                                                                                                                                                                                                                                                                                                                                                                                                                                                                                                                                                                                                                                                                                                                                                                                                                                                                                                                                                                                                                                                                                                                                                                                                                                                                                                                                                                           | Profile | Part name/ Use for:        |
|-----|--------------------------|-----|--------------------------------------------------------------------------------------------------------------------------------------------------------------------------------------------------------------------------------------------------------------------------------------------------------------------------------------------------------------------------------------------------------------------------------------------------------------------------------------------------------------------------------------------------------------------------------------------------------------------------------------------------------------------------------------------------------------------------------------------------------------------------------------------------------------------------------------------------------------------------------------------------------------------------------------------------------------------------------------------------------------------------------------------------------------------------------------------------------------------------------------------------------------------------------------------------------------------------------------------------------------------------------------------------------------------------------------------------------------------------------------------------------------------------------------------------------------------------------------------------------------------------------------------------------------------------------------------------------------------------------------------------------------------------------------------------------------------------------------------------------------------------------------------------------------------------------------------------------------------------------------------------------------------------------------------------------------------------------------------------------------------------------------------------------------------------------------------------------------------------------|---------|----------------------------|
| 2   | 5x7x384                  | 11  |                                                                                                                                                                                                                                                                                                                                                                                                                                                                                                                                                                                                                                                                                                                                                                                                                                                                                                                                                                                                                                                                                                                                                                                                                                                                                                                                                                                                                                                                                                                                                                                                                                                                                                                                                                                                                                                                                                                                                                                                                                                                                                                                |         | Bearers                    |
| 3   | 6,6x6,5x400              | 2   | ОН                                                                                                                                                                                                                                                                                                                                                                                                                                                                                                                                                                                                                                                                                                                                                                                                                                                                                                                                                                                                                                                                                                                                                                                                                                                                                                                                                                                                                                                                                                                                                                                                                                                                                                                                                                                                                                                                                                                                                                                                                                                                                                                             | ñ       | Wall A, B                  |
| 4   | 6,6x6,5x78               | 2   |                                                                                                                                                                                                                                                                                                                                                                                                                                                                                                                                                                                                                                                                                                                                                                                                                                                                                                                                                                                                                                                                                                                                                                                                                                                                                                                                                                                                                                                                                                                                                                                                                                                                                                                                                                                                                                                                                                                                                                                                                                                                                                                                | ñ       | Boards for Veranda         |
| 5   | 6,6x6,5x60               | 2   | THE STATE OF THE S |         | Boards for Veranda         |
| 6   | 6,6x13x400               | 26  | CHL HD                                                                                                                                                                                                                                                                                                                                                                                                                                                                                                                                                                                                                                                                                                                                                                                                                                                                                                                                                                                                                                                                                                                                                                                                                                                                                                                                                                                                                                                                                                                                                                                                                                                                                                                                                                                                                                                                                                                                                                                                                                                                                                                         |         | Wall B, C, D               |
| 7   | 6,6x13x575               | 7   | CH H H)                                                                                                                                                                                                                                                                                                                                                                                                                                                                                                                                                                                                                                                                                                                                                                                                                                                                                                                                                                                                                                                                                                                                                                                                                                                                                                                                                                                                                                                                                                                                                                                                                                                                                                                                                                                                                                                                                                                                                                                                                                                                                                                        |         | Wall C, D                  |
| 8   | 6,6x13x274,5             | 1   |                                                                                                                                                                                                                                                                                                                                                                                                                                                                                                                                                                                                                                                                                                                                                                                                                                                                                                                                                                                                                                                                                                                                                                                                                                                                                                                                                                                                                                                                                                                                                                                                                                                                                                                                                                                                                                                                                                                                                                                                                                                                                                                                | 0       | Wall C                     |
| 9   | 6,6x13x60                | 23  |                                                                                                                                                                                                                                                                                                                                                                                                                                                                                                                                                                                                                                                                                                                                                                                                                                                                                                                                                                                                                                                                                                                                                                                                                                                                                                                                                                                                                                                                                                                                                                                                                                                                                                                                                                                                                                                                                                                                                                                                                                                                                                                                |         | Wall A                     |
| 10  | 6,6x13x46                | 8   |                                                                                                                                                                                                                                                                                                                                                                                                                                                                                                                                                                                                                                                                                                                                                                                                                                                                                                                                                                                                                                                                                                                                                                                                                                                                                                                                                                                                                                                                                                                                                                                                                                                                                                                                                                                                                                                                                                                                                                                                                                                                                                                                |         | Wall A                     |
| 11  | 6,6x13x177               | 7   |                                                                                                                                                                                                                                                                                                                                                                                                                                                                                                                                                                                                                                                                                                                                                                                                                                                                                                                                                                                                                                                                                                                                                                                                                                                                                                                                                                                                                                                                                                                                                                                                                                                                                                                                                                                                                                                                                                                                                                                                                                                                                                                                | Ũ       | Wall C                     |
| 12  | 6,6x13x78                | 4   |                                                                                                                                                                                                                                                                                                                                                                                                                                                                                                                                                                                                                                                                                                                                                                                                                                                                                                                                                                                                                                                                                                                                                                                                                                                                                                                                                                                                                                                                                                                                                                                                                                                                                                                                                                                                                                                                                                                                                                                                                                                                                                                                | n       | Wall boards<br>for Veranda |
| 12a | 6,6x13x78                | 2   |                                                                                                                                                                                                                                                                                                                                                                                                                                                                                                                                                                                                                                                                                                                                                                                                                                                                                                                                                                                                                                                                                                                                                                                                                                                                                                                                                                                                                                                                                                                                                                                                                                                                                                                                                                                                                                                                                                                                                                                                                                                                                                                                | 0       | Wall boards<br>for Veranda |
| 12b | 6,6x13x15                | 6   |                                                                                                                                                                                                                                                                                                                                                                                                                                                                                                                                                                                                                                                                                                                                                                                                                                                                                                                                                                                                                                                                                                                                                                                                                                                                                                                                                                                                                                                                                                                                                                                                                                                                                                                                                                                                                                                                                                                                                                                                                                                                                                                                |         | Wall boards<br>for Veranda |
| 13  | 6,6x13x78                | 2   | (H)                                                                                                                                                                                                                                                                                                                                                                                                                                                                                                                                                                                                                                                                                                                                                                                                                                                                                                                                                                                                                                                                                                                                                                                                                                                                                                                                                                                                                                                                                                                                                                                                                                                                                                                                                                                                                                                                                                                                                                                                                                                                                                                            | n       | Wall boards<br>for Veranda |
| 14  | 6,6x13x22,6              | 44  | ŒD.                                                                                                                                                                                                                                                                                                                                                                                                                                                                                                                                                                                                                                                                                                                                                                                                                                                                                                                                                                                                                                                                                                                                                                                                                                                                                                                                                                                                                                                                                                                                                                                                                                                                                                                                                                                                                                                                                                                                                                                                                                                                                                                            |         | Wall boards<br>for Veranda |
| 15  | 6,6x13x99,5              | 13  |                                                                                                                                                                                                                                                                                                                                                                                                                                                                                                                                                                                                                                                                                                                                                                                                                                                                                                                                                                                                                                                                                                                                                                                                                                                                                                                                                                                                                                                                                                                                                                                                                                                                                                                                                                                                                                                                                                                                                                                                                                                                                                                                |         | Wall boards<br>for Veranda |
| 16  | 6,6x12,5x146,5           | 1   |                                                                                                                                                                                                                                                                                                                                                                                                                                                                                                                                                                                                                                                                                                                                                                                                                                                                                                                                                                                                                                                                                                                                                                                                                                                                                                                                                                                                                                                                                                                                                                                                                                                                                                                                                                                                                                                                                                                                                                                                                                                                                                                                |         | Wall D                     |
| 17  | 6,6x12,5x192,5           | 1   |                                                                                                                                                                                                                                                                                                                                                                                                                                                                                                                                                                                                                                                                                                                                                                                                                                                                                                                                                                                                                                                                                                                                                                                                                                                                                                                                                                                                                                                                                                                                                                                                                                                                                                                                                                                                                                                                                                                                                                                                                                                                                                                                |         | Wall D                     |
| 18  | 6,6x12,5x447             | 1   | CHE HO                                                                                                                                                                                                                                                                                                                                                                                                                                                                                                                                                                                                                                                                                                                                                                                                                                                                                                                                                                                                                                                                                                                                                                                                                                                                                                                                                                                                                                                                                                                                                                                                                                                                                                                                                                                                                                                                                                                                                                                                                                                                                                                         |         | Wall C                     |
| 19  | 6,6x12,5x493             | 1   |                                                                                                                                                                                                                                                                                                                                                                                                                                                                                                                                                                                                                                                                                                                                                                                                                                                                                                                                                                                                                                                                                                                                                                                                                                                                                                                                                                                                                                                                                                                                                                                                                                                                                                                                                                                                                                                                                                                                                                                                                                                                                                                                |         | Wall C                     |
| 20  | 6,6x12,5x539             | 2   | CHE HE                                                                                                                                                                                                                                                                                                                                                                                                                                                                                                                                                                                                                                                                                                                                                                                                                                                                                                                                                                                                                                                                                                                                                                                                                                                                                                                                                                                                                                                                                                                                                                                                                                                                                                                                                                                                                                                                                                                                                                                                                                                                                                                         |         | Wall C, D                  |
| 21  | 6,6x12,5x595             | 2   | CFL FL                                                                                                                                                                                                                                                                                                                                                                                                                                                                                                                                                                                                                                                                                                                                                                                                                                                                                                                                                                                                                                                                                                                                                                                                                                                                                                                                                                                                                                                                                                                                                                                                                                                                                                                                                                                                                                                                                                                                                                                                                                                                                                                         |         | Wall C, D                  |
| 22  | 6,6x75x400               | 3   |                                                                                                                                                                                                                                                                                                                                                                                                                                                                                                                                                                                                                                                                                                                                                                                                                                                                                                                                                                                                                                                                                                                                                                                                                                                                                                                                                                                                                                                                                                                                                                                                                                                                                                                                                                                                                                                                                                                                                                                                                                                                                                                                |         | Roof frame triangle        |
| 23  | 6x13x595                 | 1   |                                                                                                                                                                                                                                                                                                                                                                                                                                                                                                                                                                                                                                                                                                                                                                                                                                                                                                                                                                                                                                                                                                                                                                                                                                                                                                                                                                                                                                                                                                                                                                                                                                                                                                                                                                                                                                                                                                                                                                                                                                                                                                                                |         | Rafter                     |
| 24  | 6x13x595                 | 2   |                                                                                                                                                                                                                                                                                                                                                                                                                                                                                                                                                                                                                                                                                                                                                                                                                                                                                                                                                                                                                                                                                                                                                                                                                                                                                                                                                                                                                                                                                                                                                                                                                                                                                                                                                                                                                                                                                                                                                                                                                                                                                                                                |         | Rafter                     |
| 25  | 2x10x230                 | 120 |                                                                                                                                                                                                                                                                                                                                                                                                                                                                                                                                                                                                                                                                                                                                                                                                                                                                                                                                                                                                                                                                                                                                                                                                                                                                                                                                                                                                                                                                                                                                                                                                                                                                                                                                                                                                                                                                                                                                                                                                                                                                                                                                |         | Roof boards                |
| 26  | 2x10,5x240               | 4   |                                                                                                                                                                                                                                                                                                                                                                                                                                                                                                                                                                                                                                                                                                                                                                                                                                                                                                                                                                                                                                                                                                                                                                                                                                                                                                                                                                                                                                                                                                                                                                                                                                                                                                                                                                                                                                                                                                                                                                                                                                                                                                                                | []      | Wind boards                |
| 27  | 2x10,5x242,5             | 4   | 7                                                                                                                                                                                                                                                                                                                                                                                                                                                                                                                                                                                                                                                                                                                                                                                                                                                                                                                                                                                                                                                                                                                                                                                                                                                                                                                                                                                                                                                                                                                                                                                                                                                                                                                                                                                                                                                                                                                                                                                                                                                                                                                              |         | Wind boards                |
| 28  | 1,6x8x242,5              | 4   |                                                                                                                                                                                                                                                                                                                                                                                                                                                                                                                                                                                                                                                                                                                                                                                                                                                                                                                                                                                                                                                                                                                                                                                                                                                                                                                                                                                                                                                                                                                                                                                                                                                                                                                                                                                                                                                                                                                                                                                                                                                                                                                                |         | Wind board<br>supporter    |
| 29  | 2x10,5x595               | 4   |                                                                                                                                                                                                                                                                                                                                                                                                                                                                                                                                                                                                                                                                                                                                                                                                                                                                                                                                                                                                                                                                                                                                                                                                                                                                                                                                                                                                                                                                                                                                                                                                                                                                                                                                                                                                                                                                                                                                                                                                                                                                                                                                |         | Wind board                 |
| 30  | 2,2x10x370               | 37  |                                                                                                                                                                                                                                                                                                                                                                                                                                                                                                                                                                                                                                                                                                                                                                                                                                                                                                                                                                                                                                                                                                                                                                                                                                                                                                                                                                                                                                                                                                                                                                                                                                                                                                                                                                                                                                                                                                                                                                                                                                                                                                                                | Û       | Floor boards               |
| 31  | 2,2x10,5x168             | 37  |                                                                                                                                                                                                                                                                                                                                                                                                                                                                                                                                                                                                                                                                                                                                                                                                                                                                                                                                                                                                                                                                                                                                                                                                                                                                                                                                                                                                                                                                                                                                                                                                                                                                                                                                                                                                                                                                                                                                                                                                                                                                                                                                |         | Floor board for Veranda    |
| 32  | 2,5x3x370,8              | 6   |                                                                                                                                                                                                                                                                                                                                                                                                                                                                                                                                                                                                                                                                                                                                                                                                                                                                                                                                                                                                                                                                                                                                                                                                                                                                                                                                                                                                                                                                                                                                                                                                                                                                                                                                                                                                                                                                                                                                                                                                                                                                                                                                | 0       | Floor trim                 |
| 33  | 2,5x3x168,4              | 2   |                                                                                                                                                                                                                                                                                                                                                                                                                                                                                                                                                                                                                                                                                                                                                                                                                                                                                                                                                                                                                                                                                                                                                                                                                                                                                                                                                                                                                                                                                                                                                                                                                                                                                                                                                                                                                                                                                                                                                                                                                                                                                                                                | 0       | Floor trim                 |
| 34  | 2x3x1,4                  | 2   | $\Diamond$                                                                                                                                                                                                                                                                                                                                                                                                                                                                                                                                                                                                                                                                                                                                                                                                                                                                                                                                                                                                                                                                                                                                                                                                                                                                                                                                                                                                                                                                                                                                                                                                                                                                                                                                                                                                                                                                                                                                                                                                                                                                                                                     |         | Decorative diamond         |
| 35  | 2,2x10,5x168,4           | 2   |                                                                                                                                                                                                                                                                                                                                                                                                                                                                                                                                                                                                                                                                                                                                                                                                                                                                                                                                                                                                                                                                                                                                                                                                                                                                                                                                                                                                                                                                                                                                                                                                                                                                                                                                                                                                                                                                                                                                                                                                                                                                                                                                |         | Wall boards<br>for Veranda |
| 36  | 2,2x10,5x67,4            | 2   |                                                                                                                                                                                                                                                                                                                                                                                                                                                                                                                                                                                                                                                                                                                                                                                                                                                                                                                                                                                                                                                                                                                                                                                                                                                                                                                                                                                                                                                                                                                                                                                                                                                                                                                                                                                                                                                                                                                                                                                                                                                                                                                                |         | Wall boards<br>for Veranda |
| 37  | 6x8x90                   | 2   |                                                                                                                                                                                                                                                                                                                                                                                                                                                                                                                                                                                                                                                                                                                                                                                                                                                                                                                                                                                                                                                                                                                                                                                                                                                                                                                                                                                                                                                                                                                                                                                                                                                                                                                                                                                                                                                                                                                                                                                                                                                                                                                                | Ш       | U Profile                  |
| 38  | 6,6x192x161,5            | 1   |                                                                                                                                                                                                                                                                                                                                                                                                                                                                                                                                                                                                                                                                                                                                                                                                                                                                                                                                                                                                                                                                                                                                                                                                                                                                                                                                                                                                                                                                                                                                                                                                                                                                                                                                                                                                                                                                                                                                                                                                                                                                                                                                |         | Door                       |
| 39  | 6,6x101x200              | 1   |                                                                                                                                                                                                                                                                                                                                                                                                                                                                                                                                                                                                                                                                                                                                                                                                                                                                                                                                                                                                                                                                                                                                                                                                                                                                                                                                                                                                                                                                                                                                                                                                                                                                                                                                                                                                                                                                                                                                                                                                                                                                                                                                |         | Window                     |
| 40  | 6,6x101x70               | 1   |                                                                                                                                                                                                                                                                                                                                                                                                                                                                                                                                                                                                                                                                                                                                                                                                                                                                                                                                                                                                                                                                                                                                                                                                                                                                                                                                                                                                                                                                                                                                                                                                                                                                                                                                                                                                                                                                                                                                                                                                                                                                                                                                |         | Window                     |