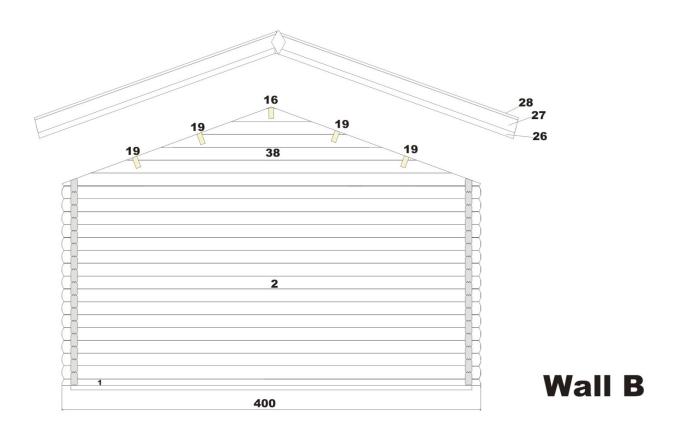

| PRODUCT NAME     | <u>SHANNON</u> |
|------------------|----------------|
| REFERENCE NUMBER |                |

| No. | Measurement cm b x h x l | Q.  | View                                                                                                                                                                                                                                                                                                                                                                                                                                                                                                                                                                                                                                                                                                                                                                                                                                                                                                                                                                                                                                                                                                                                                                                                                                                                                                                                                                                                                                                                                                                                                                                                                                                                                                                                                                                                                                                                                                                                                                                                                                                                                                                           | Profile | Part name/ Use for:        |
|-----|--------------------------|-----|--------------------------------------------------------------------------------------------------------------------------------------------------------------------------------------------------------------------------------------------------------------------------------------------------------------------------------------------------------------------------------------------------------------------------------------------------------------------------------------------------------------------------------------------------------------------------------------------------------------------------------------------------------------------------------------------------------------------------------------------------------------------------------------------------------------------------------------------------------------------------------------------------------------------------------------------------------------------------------------------------------------------------------------------------------------------------------------------------------------------------------------------------------------------------------------------------------------------------------------------------------------------------------------------------------------------------------------------------------------------------------------------------------------------------------------------------------------------------------------------------------------------------------------------------------------------------------------------------------------------------------------------------------------------------------------------------------------------------------------------------------------------------------------------------------------------------------------------------------------------------------------------------------------------------------------------------------------------------------------------------------------------------------------------------------------------------------------------------------------------------------|---------|----------------------------|
| 2   | 5x7x384                  | 11  |                                                                                                                                                                                                                                                                                                                                                                                                                                                                                                                                                                                                                                                                                                                                                                                                                                                                                                                                                                                                                                                                                                                                                                                                                                                                                                                                                                                                                                                                                                                                                                                                                                                                                                                                                                                                                                                                                                                                                                                                                                                                                                                                |         | Bearers                    |
| 3   | 6,6x6,5x400              | 2   | ОН                                                                                                                                                                                                                                                                                                                                                                                                                                                                                                                                                                                                                                                                                                                                                                                                                                                                                                                                                                                                                                                                                                                                                                                                                                                                                                                                                                                                                                                                                                                                                                                                                                                                                                                                                                                                                                                                                                                                                                                                                                                                                                                             | ñ       | Wall A, B                  |
| 4   | 6,6x6,5x78               | 2   |                                                                                                                                                                                                                                                                                                                                                                                                                                                                                                                                                                                                                                                                                                                                                                                                                                                                                                                                                                                                                                                                                                                                                                                                                                                                                                                                                                                                                                                                                                                                                                                                                                                                                                                                                                                                                                                                                                                                                                                                                                                                                                                                | ñ       | Boards for Veranda         |
| 5   | 6,6x6,5x60               | 2   | THE STATE OF THE S |         | Boards for Veranda         |
| 6   | 6,6x13x400               | 26  | CHL HD                                                                                                                                                                                                                                                                                                                                                                                                                                                                                                                                                                                                                                                                                                                                                                                                                                                                                                                                                                                                                                                                                                                                                                                                                                                                                                                                                                                                                                                                                                                                                                                                                                                                                                                                                                                                                                                                                                                                                                                                                                                                                                                         |         | Wall B, C, D               |
| 7   | 6,6x13x575               | 7   | CH H H)                                                                                                                                                                                                                                                                                                                                                                                                                                                                                                                                                                                                                                                                                                                                                                                                                                                                                                                                                                                                                                                                                                                                                                                                                                                                                                                                                                                                                                                                                                                                                                                                                                                                                                                                                                                                                                                                                                                                                                                                                                                                                                                        |         | Wall C, D                  |
| 8   | 6,6x13x274,5             | 1   |                                                                                                                                                                                                                                                                                                                                                                                                                                                                                                                                                                                                                                                                                                                                                                                                                                                                                                                                                                                                                                                                                                                                                                                                                                                                                                                                                                                                                                                                                                                                                                                                                                                                                                                                                                                                                                                                                                                                                                                                                                                                                                                                | 0       | Wall C                     |
| 9   | 6,6x13x60                | 23  |                                                                                                                                                                                                                                                                                                                                                                                                                                                                                                                                                                                                                                                                                                                                                                                                                                                                                                                                                                                                                                                                                                                                                                                                                                                                                                                                                                                                                                                                                                                                                                                                                                                                                                                                                                                                                                                                                                                                                                                                                                                                                                                                |         | Wall A                     |
| 10  | 6,6x13x46                | 8   |                                                                                                                                                                                                                                                                                                                                                                                                                                                                                                                                                                                                                                                                                                                                                                                                                                                                                                                                                                                                                                                                                                                                                                                                                                                                                                                                                                                                                                                                                                                                                                                                                                                                                                                                                                                                                                                                                                                                                                                                                                                                                                                                |         | Wall A                     |
| 11  | 6,6x13x177               | 7   |                                                                                                                                                                                                                                                                                                                                                                                                                                                                                                                                                                                                                                                                                                                                                                                                                                                                                                                                                                                                                                                                                                                                                                                                                                                                                                                                                                                                                                                                                                                                                                                                                                                                                                                                                                                                                                                                                                                                                                                                                                                                                                                                | Ũ       | Wall C                     |
| 12  | 6,6x13x78                | 4   |                                                                                                                                                                                                                                                                                                                                                                                                                                                                                                                                                                                                                                                                                                                                                                                                                                                                                                                                                                                                                                                                                                                                                                                                                                                                                                                                                                                                                                                                                                                                                                                                                                                                                                                                                                                                                                                                                                                                                                                                                                                                                                                                | n       | Wall boards<br>for Veranda |
| 12a | 6,6x13x78                | 2   |                                                                                                                                                                                                                                                                                                                                                                                                                                                                                                                                                                                                                                                                                                                                                                                                                                                                                                                                                                                                                                                                                                                                                                                                                                                                                                                                                                                                                                                                                                                                                                                                                                                                                                                                                                                                                                                                                                                                                                                                                                                                                                                                | 0       | Wall boards<br>for Veranda |
| 12b | 6,6x13x15                | 6   |                                                                                                                                                                                                                                                                                                                                                                                                                                                                                                                                                                                                                                                                                                                                                                                                                                                                                                                                                                                                                                                                                                                                                                                                                                                                                                                                                                                                                                                                                                                                                                                                                                                                                                                                                                                                                                                                                                                                                                                                                                                                                                                                |         | Wall boards<br>for Veranda |
| 13  | 6,6x13x78                | 2   | (H)                                                                                                                                                                                                                                                                                                                                                                                                                                                                                                                                                                                                                                                                                                                                                                                                                                                                                                                                                                                                                                                                                                                                                                                                                                                                                                                                                                                                                                                                                                                                                                                                                                                                                                                                                                                                                                                                                                                                                                                                                                                                                                                            | n       | Wall boards<br>for Veranda |
| 14  | 6,6x13x22,6              | 44  | ŒD.                                                                                                                                                                                                                                                                                                                                                                                                                                                                                                                                                                                                                                                                                                                                                                                                                                                                                                                                                                                                                                                                                                                                                                                                                                                                                                                                                                                                                                                                                                                                                                                                                                                                                                                                                                                                                                                                                                                                                                                                                                                                                                                            |         | Wall boards<br>for Veranda |
| 15  | 6,6x13x99,5              | 13  |                                                                                                                                                                                                                                                                                                                                                                                                                                                                                                                                                                                                                                                                                                                                                                                                                                                                                                                                                                                                                                                                                                                                                                                                                                                                                                                                                                                                                                                                                                                                                                                                                                                                                                                                                                                                                                                                                                                                                                                                                                                                                                                                |         | Wall boards<br>for Veranda |
| 16  | 6,6x12,5x146,5           | 1   |                                                                                                                                                                                                                                                                                                                                                                                                                                                                                                                                                                                                                                                                                                                                                                                                                                                                                                                                                                                                                                                                                                                                                                                                                                                                                                                                                                                                                                                                                                                                                                                                                                                                                                                                                                                                                                                                                                                                                                                                                                                                                                                                |         | Wall D                     |
| 17  | 6,6x12,5x192,5           | 1   |                                                                                                                                                                                                                                                                                                                                                                                                                                                                                                                                                                                                                                                                                                                                                                                                                                                                                                                                                                                                                                                                                                                                                                                                                                                                                                                                                                                                                                                                                                                                                                                                                                                                                                                                                                                                                                                                                                                                                                                                                                                                                                                                |         | Wall D                     |
| 18  | 6,6x12,5x447             | 1   | CHE HO                                                                                                                                                                                                                                                                                                                                                                                                                                                                                                                                                                                                                                                                                                                                                                                                                                                                                                                                                                                                                                                                                                                                                                                                                                                                                                                                                                                                                                                                                                                                                                                                                                                                                                                                                                                                                                                                                                                                                                                                                                                                                                                         |         | Wall C                     |
| 19  | 6,6x12,5x493             | 1   |                                                                                                                                                                                                                                                                                                                                                                                                                                                                                                                                                                                                                                                                                                                                                                                                                                                                                                                                                                                                                                                                                                                                                                                                                                                                                                                                                                                                                                                                                                                                                                                                                                                                                                                                                                                                                                                                                                                                                                                                                                                                                                                                |         | Wall C                     |
| 20  | 6,6x12,5x539             | 2   | CHE HE                                                                                                                                                                                                                                                                                                                                                                                                                                                                                                                                                                                                                                                                                                                                                                                                                                                                                                                                                                                                                                                                                                                                                                                                                                                                                                                                                                                                                                                                                                                                                                                                                                                                                                                                                                                                                                                                                                                                                                                                                                                                                                                         |         | Wall C, D                  |
| 21  | 6,6x12,5x595             | 2   | CFL FL                                                                                                                                                                                                                                                                                                                                                                                                                                                                                                                                                                                                                                                                                                                                                                                                                                                                                                                                                                                                                                                                                                                                                                                                                                                                                                                                                                                                                                                                                                                                                                                                                                                                                                                                                                                                                                                                                                                                                                                                                                                                                                                         |         | Wall C, D                  |
| 22  | 6,6x75x400               | 3   |                                                                                                                                                                                                                                                                                                                                                                                                                                                                                                                                                                                                                                                                                                                                                                                                                                                                                                                                                                                                                                                                                                                                                                                                                                                                                                                                                                                                                                                                                                                                                                                                                                                                                                                                                                                                                                                                                                                                                                                                                                                                                                                                |         | Roof frame triangle        |
| 23  | 6x13x595                 | 1   |                                                                                                                                                                                                                                                                                                                                                                                                                                                                                                                                                                                                                                                                                                                                                                                                                                                                                                                                                                                                                                                                                                                                                                                                                                                                                                                                                                                                                                                                                                                                                                                                                                                                                                                                                                                                                                                                                                                                                                                                                                                                                                                                |         | Rafter                     |
| 24  | 6x13x595                 | 2   |                                                                                                                                                                                                                                                                                                                                                                                                                                                                                                                                                                                                                                                                                                                                                                                                                                                                                                                                                                                                                                                                                                                                                                                                                                                                                                                                                                                                                                                                                                                                                                                                                                                                                                                                                                                                                                                                                                                                                                                                                                                                                                                                |         | Rafter                     |
| 25  | 2x10x230                 | 120 |                                                                                                                                                                                                                                                                                                                                                                                                                                                                                                                                                                                                                                                                                                                                                                                                                                                                                                                                                                                                                                                                                                                                                                                                                                                                                                                                                                                                                                                                                                                                                                                                                                                                                                                                                                                                                                                                                                                                                                                                                                                                                                                                |         | Roof boards                |
| 26  | 2x10,5x240               | 4   |                                                                                                                                                                                                                                                                                                                                                                                                                                                                                                                                                                                                                                                                                                                                                                                                                                                                                                                                                                                                                                                                                                                                                                                                                                                                                                                                                                                                                                                                                                                                                                                                                                                                                                                                                                                                                                                                                                                                                                                                                                                                                                                                | []      | Wind boards                |
| 27  | 2x10,5x242,5             | 4   | 7                                                                                                                                                                                                                                                                                                                                                                                                                                                                                                                                                                                                                                                                                                                                                                                                                                                                                                                                                                                                                                                                                                                                                                                                                                                                                                                                                                                                                                                                                                                                                                                                                                                                                                                                                                                                                                                                                                                                                                                                                                                                                                                              |         | Wind boards                |
| 28  | 1,6x8x242,5              | 4   |                                                                                                                                                                                                                                                                                                                                                                                                                                                                                                                                                                                                                                                                                                                                                                                                                                                                                                                                                                                                                                                                                                                                                                                                                                                                                                                                                                                                                                                                                                                                                                                                                                                                                                                                                                                                                                                                                                                                                                                                                                                                                                                                |         | Wind board<br>supporter    |
| 29  | 2x10,5x595               | 4   |                                                                                                                                                                                                                                                                                                                                                                                                                                                                                                                                                                                                                                                                                                                                                                                                                                                                                                                                                                                                                                                                                                                                                                                                                                                                                                                                                                                                                                                                                                                                                                                                                                                                                                                                                                                                                                                                                                                                                                                                                                                                                                                                |         | Wind board                 |
| 30  | 2,2x10x370               | 37  |                                                                                                                                                                                                                                                                                                                                                                                                                                                                                                                                                                                                                                                                                                                                                                                                                                                                                                                                                                                                                                                                                                                                                                                                                                                                                                                                                                                                                                                                                                                                                                                                                                                                                                                                                                                                                                                                                                                                                                                                                                                                                                                                | Û       | Floor boards               |
| 31  | 2,2x10,5x168             | 37  |                                                                                                                                                                                                                                                                                                                                                                                                                                                                                                                                                                                                                                                                                                                                                                                                                                                                                                                                                                                                                                                                                                                                                                                                                                                                                                                                                                                                                                                                                                                                                                                                                                                                                                                                                                                                                                                                                                                                                                                                                                                                                                                                |         | Floor board for Veranda    |
| 32  | 2,5x3x370,8              | 6   |                                                                                                                                                                                                                                                                                                                                                                                                                                                                                                                                                                                                                                                                                                                                                                                                                                                                                                                                                                                                                                                                                                                                                                                                                                                                                                                                                                                                                                                                                                                                                                                                                                                                                                                                                                                                                                                                                                                                                                                                                                                                                                                                | 0       | Floor trim                 |
| 33  | 2,5x3x168,4              | 2   |                                                                                                                                                                                                                                                                                                                                                                                                                                                                                                                                                                                                                                                                                                                                                                                                                                                                                                                                                                                                                                                                                                                                                                                                                                                                                                                                                                                                                                                                                                                                                                                                                                                                                                                                                                                                                                                                                                                                                                                                                                                                                                                                | 0       | Floor trim                 |
| 34  | 2x3x1,4                  | 2   | $\Diamond$                                                                                                                                                                                                                                                                                                                                                                                                                                                                                                                                                                                                                                                                                                                                                                                                                                                                                                                                                                                                                                                                                                                                                                                                                                                                                                                                                                                                                                                                                                                                                                                                                                                                                                                                                                                                                                                                                                                                                                                                                                                                                                                     |         | Decorative diamond         |
| 35  | 2,2x10,5x168,4           | 2   |                                                                                                                                                                                                                                                                                                                                                                                                                                                                                                                                                                                                                                                                                                                                                                                                                                                                                                                                                                                                                                                                                                                                                                                                                                                                                                                                                                                                                                                                                                                                                                                                                                                                                                                                                                                                                                                                                                                                                                                                                                                                                                                                |         | Wall boards<br>for Veranda |
| 36  | 2,2x10,5x67,4            | 2   |                                                                                                                                                                                                                                                                                                                                                                                                                                                                                                                                                                                                                                                                                                                                                                                                                                                                                                                                                                                                                                                                                                                                                                                                                                                                                                                                                                                                                                                                                                                                                                                                                                                                                                                                                                                                                                                                                                                                                                                                                                                                                                                                |         | Wall boards<br>for Veranda |
| 37  | 6x8x90                   | 2   |                                                                                                                                                                                                                                                                                                                                                                                                                                                                                                                                                                                                                                                                                                                                                                                                                                                                                                                                                                                                                                                                                                                                                                                                                                                                                                                                                                                                                                                                                                                                                                                                                                                                                                                                                                                                                                                                                                                                                                                                                                                                                                                                | Ш       | U Profile                  |
| 38  | 6,6x192x161,5            | 1   |                                                                                                                                                                                                                                                                                                                                                                                                                                                                                                                                                                                                                                                                                                                                                                                                                                                                                                                                                                                                                                                                                                                                                                                                                                                                                                                                                                                                                                                                                                                                                                                                                                                                                                                                                                                                                                                                                                                                                                                                                                                                                                                                |         | Door                       |
| 39  | 6,6x101x200              | 1   |                                                                                                                                                                                                                                                                                                                                                                                                                                                                                                                                                                                                                                                                                                                                                                                                                                                                                                                                                                                                                                                                                                                                                                                                                                                                                                                                                                                                                                                                                                                                                                                                                                                                                                                                                                                                                                                                                                                                                                                                                                                                                                                                |         | Window                     |
| 40  | 6,6x101x70               | 1   |                                                                                                                                                                                                                                                                                                                                                                                                                                                                                                                                                                                                                                                                                                                                                                                                                                                                                                                                                                                                                                                                                                                                                                                                                                                                                                                                                                                                                                                                                                                                                                                                                                                                                                                                                                                                                                                                                                                                                                                                                                                                                                                                |         | Window                     |