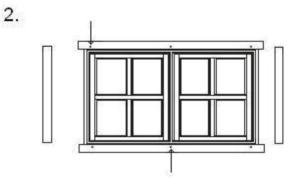

| PRODUCT NAME     | <u>SHANNON</u> |
|------------------|----------------|
| REFERENCE NUMBER |                |

| No. | Measurement cm b x h x l | Q.  | View                                                                                                                                                                                                                                                                                                                                                                                                                                                                                                                                                                                                                                                                                                                                                                                                                                                                                                                                                                                                                                                                                                                                                                                                                                                                                                                                                                                                                                                                                                                                                                                                                                                                                                                                                                                                                                                                                                                                                                                                                                                                                                                           | Profile | Part name/ Use for:        |
|-----|--------------------------|-----|--------------------------------------------------------------------------------------------------------------------------------------------------------------------------------------------------------------------------------------------------------------------------------------------------------------------------------------------------------------------------------------------------------------------------------------------------------------------------------------------------------------------------------------------------------------------------------------------------------------------------------------------------------------------------------------------------------------------------------------------------------------------------------------------------------------------------------------------------------------------------------------------------------------------------------------------------------------------------------------------------------------------------------------------------------------------------------------------------------------------------------------------------------------------------------------------------------------------------------------------------------------------------------------------------------------------------------------------------------------------------------------------------------------------------------------------------------------------------------------------------------------------------------------------------------------------------------------------------------------------------------------------------------------------------------------------------------------------------------------------------------------------------------------------------------------------------------------------------------------------------------------------------------------------------------------------------------------------------------------------------------------------------------------------------------------------------------------------------------------------------------|---------|----------------------------|
| 2   | 5x7x384                  | 11  |                                                                                                                                                                                                                                                                                                                                                                                                                                                                                                                                                                                                                                                                                                                                                                                                                                                                                                                                                                                                                                                                                                                                                                                                                                                                                                                                                                                                                                                                                                                                                                                                                                                                                                                                                                                                                                                                                                                                                                                                                                                                                                                                |         | Bearers                    |
| 3   | 6,6x6,5x400              | 2   | ОН                                                                                                                                                                                                                                                                                                                                                                                                                                                                                                                                                                                                                                                                                                                                                                                                                                                                                                                                                                                                                                                                                                                                                                                                                                                                                                                                                                                                                                                                                                                                                                                                                                                                                                                                                                                                                                                                                                                                                                                                                                                                                                                             | ñ       | Wall A, B                  |
| 4   | 6,6x6,5x78               | 2   |                                                                                                                                                                                                                                                                                                                                                                                                                                                                                                                                                                                                                                                                                                                                                                                                                                                                                                                                                                                                                                                                                                                                                                                                                                                                                                                                                                                                                                                                                                                                                                                                                                                                                                                                                                                                                                                                                                                                                                                                                                                                                                                                | ñ       | Boards for Veranda         |
| 5   | 6,6x6,5x60               | 2   | THE STATE OF THE S |         | Boards for Veranda         |
| 6   | 6,6x13x400               | 26  | CHL HD                                                                                                                                                                                                                                                                                                                                                                                                                                                                                                                                                                                                                                                                                                                                                                                                                                                                                                                                                                                                                                                                                                                                                                                                                                                                                                                                                                                                                                                                                                                                                                                                                                                                                                                                                                                                                                                                                                                                                                                                                                                                                                                         |         | Wall B, C, D               |
| 7   | 6,6x13x575               | 7   | CH H H)                                                                                                                                                                                                                                                                                                                                                                                                                                                                                                                                                                                                                                                                                                                                                                                                                                                                                                                                                                                                                                                                                                                                                                                                                                                                                                                                                                                                                                                                                                                                                                                                                                                                                                                                                                                                                                                                                                                                                                                                                                                                                                                        |         | Wall C, D                  |
| 8   | 6,6x13x274,5             | 1   |                                                                                                                                                                                                                                                                                                                                                                                                                                                                                                                                                                                                                                                                                                                                                                                                                                                                                                                                                                                                                                                                                                                                                                                                                                                                                                                                                                                                                                                                                                                                                                                                                                                                                                                                                                                                                                                                                                                                                                                                                                                                                                                                | 0       | Wall C                     |
| 9   | 6,6x13x60                | 23  |                                                                                                                                                                                                                                                                                                                                                                                                                                                                                                                                                                                                                                                                                                                                                                                                                                                                                                                                                                                                                                                                                                                                                                                                                                                                                                                                                                                                                                                                                                                                                                                                                                                                                                                                                                                                                                                                                                                                                                                                                                                                                                                                |         | Wall A                     |
| 10  | 6,6x13x46                | 8   |                                                                                                                                                                                                                                                                                                                                                                                                                                                                                                                                                                                                                                                                                                                                                                                                                                                                                                                                                                                                                                                                                                                                                                                                                                                                                                                                                                                                                                                                                                                                                                                                                                                                                                                                                                                                                                                                                                                                                                                                                                                                                                                                |         | Wall A                     |
| 11  | 6,6x13x177               | 7   |                                                                                                                                                                                                                                                                                                                                                                                                                                                                                                                                                                                                                                                                                                                                                                                                                                                                                                                                                                                                                                                                                                                                                                                                                                                                                                                                                                                                                                                                                                                                                                                                                                                                                                                                                                                                                                                                                                                                                                                                                                                                                                                                | Ũ       | Wall C                     |
| 12  | 6,6x13x78                | 4   |                                                                                                                                                                                                                                                                                                                                                                                                                                                                                                                                                                                                                                                                                                                                                                                                                                                                                                                                                                                                                                                                                                                                                                                                                                                                                                                                                                                                                                                                                                                                                                                                                                                                                                                                                                                                                                                                                                                                                                                                                                                                                                                                | n       | Wall boards<br>for Veranda |
| 12a | 6,6x13x78                | 2   |                                                                                                                                                                                                                                                                                                                                                                                                                                                                                                                                                                                                                                                                                                                                                                                                                                                                                                                                                                                                                                                                                                                                                                                                                                                                                                                                                                                                                                                                                                                                                                                                                                                                                                                                                                                                                                                                                                                                                                                                                                                                                                                                | 0       | Wall boards<br>for Veranda |
| 12b | 6,6x13x15                | 6   |                                                                                                                                                                                                                                                                                                                                                                                                                                                                                                                                                                                                                                                                                                                                                                                                                                                                                                                                                                                                                                                                                                                                                                                                                                                                                                                                                                                                                                                                                                                                                                                                                                                                                                                                                                                                                                                                                                                                                                                                                                                                                                                                |         | Wall boards<br>for Veranda |
| 13  | 6,6x13x78                | 2   | (H)                                                                                                                                                                                                                                                                                                                                                                                                                                                                                                                                                                                                                                                                                                                                                                                                                                                                                                                                                                                                                                                                                                                                                                                                                                                                                                                                                                                                                                                                                                                                                                                                                                                                                                                                                                                                                                                                                                                                                                                                                                                                                                                            | n       | Wall boards<br>for Veranda |
| 14  | 6,6x13x22,6              | 44  | ŒD.                                                                                                                                                                                                                                                                                                                                                                                                                                                                                                                                                                                                                                                                                                                                                                                                                                                                                                                                                                                                                                                                                                                                                                                                                                                                                                                                                                                                                                                                                                                                                                                                                                                                                                                                                                                                                                                                                                                                                                                                                                                                                                                            |         | Wall boards<br>for Veranda |
| 15  | 6,6x13x99,5              | 13  |                                                                                                                                                                                                                                                                                                                                                                                                                                                                                                                                                                                                                                                                                                                                                                                                                                                                                                                                                                                                                                                                                                                                                                                                                                                                                                                                                                                                                                                                                                                                                                                                                                                                                                                                                                                                                                                                                                                                                                                                                                                                                                                                |         | Wall boards<br>for Veranda |
| 16  | 6,6x12,5x146,5           | 1   |                                                                                                                                                                                                                                                                                                                                                                                                                                                                                                                                                                                                                                                                                                                                                                                                                                                                                                                                                                                                                                                                                                                                                                                                                                                                                                                                                                                                                                                                                                                                                                                                                                                                                                                                                                                                                                                                                                                                                                                                                                                                                                                                |         | Wall D                     |
| 17  | 6,6x12,5x192,5           | 1   |                                                                                                                                                                                                                                                                                                                                                                                                                                                                                                                                                                                                                                                                                                                                                                                                                                                                                                                                                                                                                                                                                                                                                                                                                                                                                                                                                                                                                                                                                                                                                                                                                                                                                                                                                                                                                                                                                                                                                                                                                                                                                                                                |         | Wall D                     |
| 18  | 6,6x12,5x447             | 1   | CHE HO                                                                                                                                                                                                                                                                                                                                                                                                                                                                                                                                                                                                                                                                                                                                                                                                                                                                                                                                                                                                                                                                                                                                                                                                                                                                                                                                                                                                                                                                                                                                                                                                                                                                                                                                                                                                                                                                                                                                                                                                                                                                                                                         |         | Wall C                     |
| 19  | 6,6x12,5x493             | 1   |                                                                                                                                                                                                                                                                                                                                                                                                                                                                                                                                                                                                                                                                                                                                                                                                                                                                                                                                                                                                                                                                                                                                                                                                                                                                                                                                                                                                                                                                                                                                                                                                                                                                                                                                                                                                                                                                                                                                                                                                                                                                                                                                |         | Wall C                     |
| 20  | 6,6x12,5x539             | 2   | CHE HE                                                                                                                                                                                                                                                                                                                                                                                                                                                                                                                                                                                                                                                                                                                                                                                                                                                                                                                                                                                                                                                                                                                                                                                                                                                                                                                                                                                                                                                                                                                                                                                                                                                                                                                                                                                                                                                                                                                                                                                                                                                                                                                         |         | Wall C, D                  |
| 21  | 6,6x12,5x595             | 2   | CFL FL                                                                                                                                                                                                                                                                                                                                                                                                                                                                                                                                                                                                                                                                                                                                                                                                                                                                                                                                                                                                                                                                                                                                                                                                                                                                                                                                                                                                                                                                                                                                                                                                                                                                                                                                                                                                                                                                                                                                                                                                                                                                                                                         |         | Wall C, D                  |
| 22  | 6,6x75x400               | 3   |                                                                                                                                                                                                                                                                                                                                                                                                                                                                                                                                                                                                                                                                                                                                                                                                                                                                                                                                                                                                                                                                                                                                                                                                                                                                                                                                                                                                                                                                                                                                                                                                                                                                                                                                                                                                                                                                                                                                                                                                                                                                                                                                |         | Roof frame triangle        |
| 23  | 6x13x595                 | 1   |                                                                                                                                                                                                                                                                                                                                                                                                                                                                                                                                                                                                                                                                                                                                                                                                                                                                                                                                                                                                                                                                                                                                                                                                                                                                                                                                                                                                                                                                                                                                                                                                                                                                                                                                                                                                                                                                                                                                                                                                                                                                                                                                |         | Rafter                     |
| 24  | 6x13x595                 | 2   |                                                                                                                                                                                                                                                                                                                                                                                                                                                                                                                                                                                                                                                                                                                                                                                                                                                                                                                                                                                                                                                                                                                                                                                                                                                                                                                                                                                                                                                                                                                                                                                                                                                                                                                                                                                                                                                                                                                                                                                                                                                                                                                                |         | Rafter                     |
| 25  | 2x10x230                 | 120 |                                                                                                                                                                                                                                                                                                                                                                                                                                                                                                                                                                                                                                                                                                                                                                                                                                                                                                                                                                                                                                                                                                                                                                                                                                                                                                                                                                                                                                                                                                                                                                                                                                                                                                                                                                                                                                                                                                                                                                                                                                                                                                                                |         | Roof boards                |
| 26  | 2x10,5x240               | 4   |                                                                                                                                                                                                                                                                                                                                                                                                                                                                                                                                                                                                                                                                                                                                                                                                                                                                                                                                                                                                                                                                                                                                                                                                                                                                                                                                                                                                                                                                                                                                                                                                                                                                                                                                                                                                                                                                                                                                                                                                                                                                                                                                | []      | Wind boards                |
| 27  | 2x10,5x242,5             | 4   | 7                                                                                                                                                                                                                                                                                                                                                                                                                                                                                                                                                                                                                                                                                                                                                                                                                                                                                                                                                                                                                                                                                                                                                                                                                                                                                                                                                                                                                                                                                                                                                                                                                                                                                                                                                                                                                                                                                                                                                                                                                                                                                                                              |         | Wind boards                |
| 28  | 1,6x8x242,5              | 4   |                                                                                                                                                                                                                                                                                                                                                                                                                                                                                                                                                                                                                                                                                                                                                                                                                                                                                                                                                                                                                                                                                                                                                                                                                                                                                                                                                                                                                                                                                                                                                                                                                                                                                                                                                                                                                                                                                                                                                                                                                                                                                                                                |         | Wind board<br>supporter    |
| 29  | 2x10,5x595               | 4   |                                                                                                                                                                                                                                                                                                                                                                                                                                                                                                                                                                                                                                                                                                                                                                                                                                                                                                                                                                                                                                                                                                                                                                                                                                                                                                                                                                                                                                                                                                                                                                                                                                                                                                                                                                                                                                                                                                                                                                                                                                                                                                                                |         | Wind board                 |
| 30  | 2,2x10x370               | 37  |                                                                                                                                                                                                                                                                                                                                                                                                                                                                                                                                                                                                                                                                                                                                                                                                                                                                                                                                                                                                                                                                                                                                                                                                                                                                                                                                                                                                                                                                                                                                                                                                                                                                                                                                                                                                                                                                                                                                                                                                                                                                                                                                | Û       | Floor boards               |
| 31  | 2,2x10,5x168             | 37  |                                                                                                                                                                                                                                                                                                                                                                                                                                                                                                                                                                                                                                                                                                                                                                                                                                                                                                                                                                                                                                                                                                                                                                                                                                                                                                                                                                                                                                                                                                                                                                                                                                                                                                                                                                                                                                                                                                                                                                                                                                                                                                                                |         | Floor board for Veranda    |
| 32  | 2,5x3x370,8              | 6   |                                                                                                                                                                                                                                                                                                                                                                                                                                                                                                                                                                                                                                                                                                                                                                                                                                                                                                                                                                                                                                                                                                                                                                                                                                                                                                                                                                                                                                                                                                                                                                                                                                                                                                                                                                                                                                                                                                                                                                                                                                                                                                                                | 0       | Floor trim                 |
| 33  | 2,5x3x168,4              | 2   |                                                                                                                                                                                                                                                                                                                                                                                                                                                                                                                                                                                                                                                                                                                                                                                                                                                                                                                                                                                                                                                                                                                                                                                                                                                                                                                                                                                                                                                                                                                                                                                                                                                                                                                                                                                                                                                                                                                                                                                                                                                                                                                                | 0       | Floor trim                 |
| 34  | 2x3x1,4                  | 2   | $\Diamond$                                                                                                                                                                                                                                                                                                                                                                                                                                                                                                                                                                                                                                                                                                                                                                                                                                                                                                                                                                                                                                                                                                                                                                                                                                                                                                                                                                                                                                                                                                                                                                                                                                                                                                                                                                                                                                                                                                                                                                                                                                                                                                                     |         | Decorative diamond         |
| 35  | 2,2x10,5x168,4           | 2   |                                                                                                                                                                                                                                                                                                                                                                                                                                                                                                                                                                                                                                                                                                                                                                                                                                                                                                                                                                                                                                                                                                                                                                                                                                                                                                                                                                                                                                                                                                                                                                                                                                                                                                                                                                                                                                                                                                                                                                                                                                                                                                                                |         | Wall boards<br>for Veranda |
| 36  | 2,2x10,5x67,4            | 2   |                                                                                                                                                                                                                                                                                                                                                                                                                                                                                                                                                                                                                                                                                                                                                                                                                                                                                                                                                                                                                                                                                                                                                                                                                                                                                                                                                                                                                                                                                                                                                                                                                                                                                                                                                                                                                                                                                                                                                                                                                                                                                                                                |         | Wall boards<br>for Veranda |
| 37  | 6x8x90                   | 2   |                                                                                                                                                                                                                                                                                                                                                                                                                                                                                                                                                                                                                                                                                                                                                                                                                                                                                                                                                                                                                                                                                                                                                                                                                                                                                                                                                                                                                                                                                                                                                                                                                                                                                                                                                                                                                                                                                                                                                                                                                                                                                                                                | Ш       | U Profile                  |
| 38  | 6,6x192x161,5            | 1   |                                                                                                                                                                                                                                                                                                                                                                                                                                                                                                                                                                                                                                                                                                                                                                                                                                                                                                                                                                                                                                                                                                                                                                                                                                                                                                                                                                                                                                                                                                                                                                                                                                                                                                                                                                                                                                                                                                                                                                                                                                                                                                                                |         | Door                       |
| 39  | 6,6x101x200              | 1   |                                                                                                                                                                                                                                                                                                                                                                                                                                                                                                                                                                                                                                                                                                                                                                                                                                                                                                                                                                                                                                                                                                                                                                                                                                                                                                                                                                                                                                                                                                                                                                                                                                                                                                                                                                                                                                                                                                                                                                                                                                                                                                                                |         | Window                     |
| 40  | 6,6x101x70               | 1   |                                                                                                                                                                                                                                                                                                                                                                                                                                                                                                                                                                                                                                                                                                                                                                                                                                                                                                                                                                                                                                                                                                                                                                                                                                                                                                                                                                                                                                                                                                                                                                                                                                                                                                                                                                                                                                                                                                                                                                                                                                                                                                                                |         | Window                     |