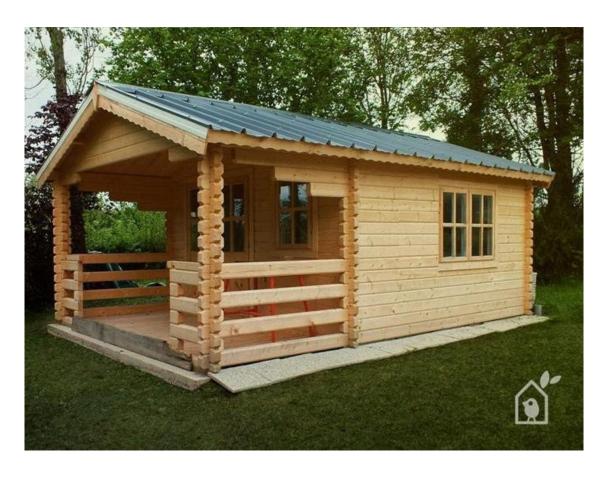

| PRODUCT NAME     | <u>SHANNON</u> |
|------------------|----------------|
| REFERENCE NUMBER |                |

| No. | Measurement cm b x h x l | Q.  | View                                                                                                                                                                                                                                                                                                                                                                                                                                                                                                                                                                                                                                                                                                                                                                                                                                                                                                                                                                                                                                                                                                                                                                                                                                                                                                                                                                                                                                                                                                                                                                                                                                                                                                                                                                                                                                                                                                                                                                                                                                                                                                                           | Profile | Part name/ Use for:        |
|-----|--------------------------|-----|--------------------------------------------------------------------------------------------------------------------------------------------------------------------------------------------------------------------------------------------------------------------------------------------------------------------------------------------------------------------------------------------------------------------------------------------------------------------------------------------------------------------------------------------------------------------------------------------------------------------------------------------------------------------------------------------------------------------------------------------------------------------------------------------------------------------------------------------------------------------------------------------------------------------------------------------------------------------------------------------------------------------------------------------------------------------------------------------------------------------------------------------------------------------------------------------------------------------------------------------------------------------------------------------------------------------------------------------------------------------------------------------------------------------------------------------------------------------------------------------------------------------------------------------------------------------------------------------------------------------------------------------------------------------------------------------------------------------------------------------------------------------------------------------------------------------------------------------------------------------------------------------------------------------------------------------------------------------------------------------------------------------------------------------------------------------------------------------------------------------------------|---------|----------------------------|
| 2   | 5x7x384                  | 11  |                                                                                                                                                                                                                                                                                                                                                                                                                                                                                                                                                                                                                                                                                                                                                                                                                                                                                                                                                                                                                                                                                                                                                                                                                                                                                                                                                                                                                                                                                                                                                                                                                                                                                                                                                                                                                                                                                                                                                                                                                                                                                                                                |         | Bearers                    |
| 3   | 6,6x6,5x400              | 2   | ОН                                                                                                                                                                                                                                                                                                                                                                                                                                                                                                                                                                                                                                                                                                                                                                                                                                                                                                                                                                                                                                                                                                                                                                                                                                                                                                                                                                                                                                                                                                                                                                                                                                                                                                                                                                                                                                                                                                                                                                                                                                                                                                                             | ñ       | Wall A, B                  |
| 4   | 6,6x6,5x78               | 2   |                                                                                                                                                                                                                                                                                                                                                                                                                                                                                                                                                                                                                                                                                                                                                                                                                                                                                                                                                                                                                                                                                                                                                                                                                                                                                                                                                                                                                                                                                                                                                                                                                                                                                                                                                                                                                                                                                                                                                                                                                                                                                                                                | ñ       | Boards for Veranda         |
| 5   | 6,6x6,5x60               | 2   | THE STATE OF THE S |         | Boards for Veranda         |
| 6   | 6,6x13x400               | 26  | CHL HD                                                                                                                                                                                                                                                                                                                                                                                                                                                                                                                                                                                                                                                                                                                                                                                                                                                                                                                                                                                                                                                                                                                                                                                                                                                                                                                                                                                                                                                                                                                                                                                                                                                                                                                                                                                                                                                                                                                                                                                                                                                                                                                         |         | Wall B, C, D               |
| 7   | 6,6x13x575               | 7   | CH H H)                                                                                                                                                                                                                                                                                                                                                                                                                                                                                                                                                                                                                                                                                                                                                                                                                                                                                                                                                                                                                                                                                                                                                                                                                                                                                                                                                                                                                                                                                                                                                                                                                                                                                                                                                                                                                                                                                                                                                                                                                                                                                                                        |         | Wall C, D                  |
| 8   | 6,6x13x274,5             | 1   |                                                                                                                                                                                                                                                                                                                                                                                                                                                                                                                                                                                                                                                                                                                                                                                                                                                                                                                                                                                                                                                                                                                                                                                                                                                                                                                                                                                                                                                                                                                                                                                                                                                                                                                                                                                                                                                                                                                                                                                                                                                                                                                                | 0       | Wall C                     |
| 9   | 6,6x13x60                | 23  |                                                                                                                                                                                                                                                                                                                                                                                                                                                                                                                                                                                                                                                                                                                                                                                                                                                                                                                                                                                                                                                                                                                                                                                                                                                                                                                                                                                                                                                                                                                                                                                                                                                                                                                                                                                                                                                                                                                                                                                                                                                                                                                                |         | Wall A                     |
| 10  | 6,6x13x46                | 8   |                                                                                                                                                                                                                                                                                                                                                                                                                                                                                                                                                                                                                                                                                                                                                                                                                                                                                                                                                                                                                                                                                                                                                                                                                                                                                                                                                                                                                                                                                                                                                                                                                                                                                                                                                                                                                                                                                                                                                                                                                                                                                                                                |         | Wall A                     |
| 11  | 6,6x13x177               | 7   |                                                                                                                                                                                                                                                                                                                                                                                                                                                                                                                                                                                                                                                                                                                                                                                                                                                                                                                                                                                                                                                                                                                                                                                                                                                                                                                                                                                                                                                                                                                                                                                                                                                                                                                                                                                                                                                                                                                                                                                                                                                                                                                                | Ũ       | Wall C                     |
| 12  | 6,6x13x78                | 4   |                                                                                                                                                                                                                                                                                                                                                                                                                                                                                                                                                                                                                                                                                                                                                                                                                                                                                                                                                                                                                                                                                                                                                                                                                                                                                                                                                                                                                                                                                                                                                                                                                                                                                                                                                                                                                                                                                                                                                                                                                                                                                                                                | n       | Wall boards<br>for Veranda |
| 12a | 6,6x13x78                | 2   |                                                                                                                                                                                                                                                                                                                                                                                                                                                                                                                                                                                                                                                                                                                                                                                                                                                                                                                                                                                                                                                                                                                                                                                                                                                                                                                                                                                                                                                                                                                                                                                                                                                                                                                                                                                                                                                                                                                                                                                                                                                                                                                                | 0       | Wall boards<br>for Veranda |
| 12b | 6,6x13x15                | 6   |                                                                                                                                                                                                                                                                                                                                                                                                                                                                                                                                                                                                                                                                                                                                                                                                                                                                                                                                                                                                                                                                                                                                                                                                                                                                                                                                                                                                                                                                                                                                                                                                                                                                                                                                                                                                                                                                                                                                                                                                                                                                                                                                |         | Wall boards<br>for Veranda |
| 13  | 6,6x13x78                | 2   | (H)                                                                                                                                                                                                                                                                                                                                                                                                                                                                                                                                                                                                                                                                                                                                                                                                                                                                                                                                                                                                                                                                                                                                                                                                                                                                                                                                                                                                                                                                                                                                                                                                                                                                                                                                                                                                                                                                                                                                                                                                                                                                                                                            | n       | Wall boards<br>for Veranda |
| 14  | 6,6x13x22,6              | 44  | ŒD.                                                                                                                                                                                                                                                                                                                                                                                                                                                                                                                                                                                                                                                                                                                                                                                                                                                                                                                                                                                                                                                                                                                                                                                                                                                                                                                                                                                                                                                                                                                                                                                                                                                                                                                                                                                                                                                                                                                                                                                                                                                                                                                            |         | Wall boards<br>for Veranda |
| 15  | 6,6x13x99,5              | 13  |                                                                                                                                                                                                                                                                                                                                                                                                                                                                                                                                                                                                                                                                                                                                                                                                                                                                                                                                                                                                                                                                                                                                                                                                                                                                                                                                                                                                                                                                                                                                                                                                                                                                                                                                                                                                                                                                                                                                                                                                                                                                                                                                |         | Wall boards<br>for Veranda |
| 16  | 6,6x12,5x146,5           | 1   |                                                                                                                                                                                                                                                                                                                                                                                                                                                                                                                                                                                                                                                                                                                                                                                                                                                                                                                                                                                                                                                                                                                                                                                                                                                                                                                                                                                                                                                                                                                                                                                                                                                                                                                                                                                                                                                                                                                                                                                                                                                                                                                                |         | Wall D                     |
| 17  | 6,6x12,5x192,5           | 1   |                                                                                                                                                                                                                                                                                                                                                                                                                                                                                                                                                                                                                                                                                                                                                                                                                                                                                                                                                                                                                                                                                                                                                                                                                                                                                                                                                                                                                                                                                                                                                                                                                                                                                                                                                                                                                                                                                                                                                                                                                                                                                                                                |         | Wall D                     |
| 18  | 6,6x12,5x447             | 1   | CHE HO                                                                                                                                                                                                                                                                                                                                                                                                                                                                                                                                                                                                                                                                                                                                                                                                                                                                                                                                                                                                                                                                                                                                                                                                                                                                                                                                                                                                                                                                                                                                                                                                                                                                                                                                                                                                                                                                                                                                                                                                                                                                                                                         |         | Wall C                     |
| 19  | 6,6x12,5x493             | 1   |                                                                                                                                                                                                                                                                                                                                                                                                                                                                                                                                                                                                                                                                                                                                                                                                                                                                                                                                                                                                                                                                                                                                                                                                                                                                                                                                                                                                                                                                                                                                                                                                                                                                                                                                                                                                                                                                                                                                                                                                                                                                                                                                |         | Wall C                     |
| 20  | 6,6x12,5x539             | 2   | CHE HE                                                                                                                                                                                                                                                                                                                                                                                                                                                                                                                                                                                                                                                                                                                                                                                                                                                                                                                                                                                                                                                                                                                                                                                                                                                                                                                                                                                                                                                                                                                                                                                                                                                                                                                                                                                                                                                                                                                                                                                                                                                                                                                         |         | Wall C, D                  |
| 21  | 6,6x12,5x595             | 2   | CFL FL                                                                                                                                                                                                                                                                                                                                                                                                                                                                                                                                                                                                                                                                                                                                                                                                                                                                                                                                                                                                                                                                                                                                                                                                                                                                                                                                                                                                                                                                                                                                                                                                                                                                                                                                                                                                                                                                                                                                                                                                                                                                                                                         |         | Wall C, D                  |
| 22  | 6,6x75x400               | 3   |                                                                                                                                                                                                                                                                                                                                                                                                                                                                                                                                                                                                                                                                                                                                                                                                                                                                                                                                                                                                                                                                                                                                                                                                                                                                                                                                                                                                                                                                                                                                                                                                                                                                                                                                                                                                                                                                                                                                                                                                                                                                                                                                |         | Roof frame triangle        |
| 23  | 6x13x595                 | 1   |                                                                                                                                                                                                                                                                                                                                                                                                                                                                                                                                                                                                                                                                                                                                                                                                                                                                                                                                                                                                                                                                                                                                                                                                                                                                                                                                                                                                                                                                                                                                                                                                                                                                                                                                                                                                                                                                                                                                                                                                                                                                                                                                |         | Rafter                     |
| 24  | 6x13x595                 | 2   |                                                                                                                                                                                                                                                                                                                                                                                                                                                                                                                                                                                                                                                                                                                                                                                                                                                                                                                                                                                                                                                                                                                                                                                                                                                                                                                                                                                                                                                                                                                                                                                                                                                                                                                                                                                                                                                                                                                                                                                                                                                                                                                                |         | Rafter                     |
| 25  | 2x10x230                 | 120 |                                                                                                                                                                                                                                                                                                                                                                                                                                                                                                                                                                                                                                                                                                                                                                                                                                                                                                                                                                                                                                                                                                                                                                                                                                                                                                                                                                                                                                                                                                                                                                                                                                                                                                                                                                                                                                                                                                                                                                                                                                                                                                                                |         | Roof boards                |
| 26  | 2x10,5x240               | 4   |                                                                                                                                                                                                                                                                                                                                                                                                                                                                                                                                                                                                                                                                                                                                                                                                                                                                                                                                                                                                                                                                                                                                                                                                                                                                                                                                                                                                                                                                                                                                                                                                                                                                                                                                                                                                                                                                                                                                                                                                                                                                                                                                | []      | Wind boards                |
| 27  | 2x10,5x242,5             | 4   | 7                                                                                                                                                                                                                                                                                                                                                                                                                                                                                                                                                                                                                                                                                                                                                                                                                                                                                                                                                                                                                                                                                                                                                                                                                                                                                                                                                                                                                                                                                                                                                                                                                                                                                                                                                                                                                                                                                                                                                                                                                                                                                                                              |         | Wind boards                |
| 28  | 1,6x8x242,5              | 4   |                                                                                                                                                                                                                                                                                                                                                                                                                                                                                                                                                                                                                                                                                                                                                                                                                                                                                                                                                                                                                                                                                                                                                                                                                                                                                                                                                                                                                                                                                                                                                                                                                                                                                                                                                                                                                                                                                                                                                                                                                                                                                                                                |         | Wind board<br>supporter    |
| 29  | 2x10,5x595               | 4   |                                                                                                                                                                                                                                                                                                                                                                                                                                                                                                                                                                                                                                                                                                                                                                                                                                                                                                                                                                                                                                                                                                                                                                                                                                                                                                                                                                                                                                                                                                                                                                                                                                                                                                                                                                                                                                                                                                                                                                                                                                                                                                                                |         | Wind board                 |
| 30  | 2,2x10x370               | 37  |                                                                                                                                                                                                                                                                                                                                                                                                                                                                                                                                                                                                                                                                                                                                                                                                                                                                                                                                                                                                                                                                                                                                                                                                                                                                                                                                                                                                                                                                                                                                                                                                                                                                                                                                                                                                                                                                                                                                                                                                                                                                                                                                | Û       | Floor boards               |
| 31  | 2,2x10,5x168             | 37  |                                                                                                                                                                                                                                                                                                                                                                                                                                                                                                                                                                                                                                                                                                                                                                                                                                                                                                                                                                                                                                                                                                                                                                                                                                                                                                                                                                                                                                                                                                                                                                                                                                                                                                                                                                                                                                                                                                                                                                                                                                                                                                                                |         | Floor board for Veranda    |
| 32  | 2,5x3x370,8              | 6   |                                                                                                                                                                                                                                                                                                                                                                                                                                                                                                                                                                                                                                                                                                                                                                                                                                                                                                                                                                                                                                                                                                                                                                                                                                                                                                                                                                                                                                                                                                                                                                                                                                                                                                                                                                                                                                                                                                                                                                                                                                                                                                                                | 0       | Floor trim                 |
| 33  | 2,5x3x168,4              | 2   |                                                                                                                                                                                                                                                                                                                                                                                                                                                                                                                                                                                                                                                                                                                                                                                                                                                                                                                                                                                                                                                                                                                                                                                                                                                                                                                                                                                                                                                                                                                                                                                                                                                                                                                                                                                                                                                                                                                                                                                                                                                                                                                                | 0       | Floor trim                 |
| 34  | 2x3x1,4                  | 2   | $\Diamond$                                                                                                                                                                                                                                                                                                                                                                                                                                                                                                                                                                                                                                                                                                                                                                                                                                                                                                                                                                                                                                                                                                                                                                                                                                                                                                                                                                                                                                                                                                                                                                                                                                                                                                                                                                                                                                                                                                                                                                                                                                                                                                                     |         | Decorative diamond         |
| 35  | 2,2x10,5x168,4           | 2   |                                                                                                                                                                                                                                                                                                                                                                                                                                                                                                                                                                                                                                                                                                                                                                                                                                                                                                                                                                                                                                                                                                                                                                                                                                                                                                                                                                                                                                                                                                                                                                                                                                                                                                                                                                                                                                                                                                                                                                                                                                                                                                                                |         | Wall boards<br>for Veranda |
| 36  | 2,2x10,5x67,4            | 2   |                                                                                                                                                                                                                                                                                                                                                                                                                                                                                                                                                                                                                                                                                                                                                                                                                                                                                                                                                                                                                                                                                                                                                                                                                                                                                                                                                                                                                                                                                                                                                                                                                                                                                                                                                                                                                                                                                                                                                                                                                                                                                                                                |         | Wall boards<br>for Veranda |
| 37  | 6x8x90                   | 2   |                                                                                                                                                                                                                                                                                                                                                                                                                                                                                                                                                                                                                                                                                                                                                                                                                                                                                                                                                                                                                                                                                                                                                                                                                                                                                                                                                                                                                                                                                                                                                                                                                                                                                                                                                                                                                                                                                                                                                                                                                                                                                                                                | Ш       | U Profile                  |
| 38  | 6,6x192x161,5            | 1   |                                                                                                                                                                                                                                                                                                                                                                                                                                                                                                                                                                                                                                                                                                                                                                                                                                                                                                                                                                                                                                                                                                                                                                                                                                                                                                                                                                                                                                                                                                                                                                                                                                                                                                                                                                                                                                                                                                                                                                                                                                                                                                                                |         | Door                       |
| 39  | 6,6x101x200              | 1   |                                                                                                                                                                                                                                                                                                                                                                                                                                                                                                                                                                                                                                                                                                                                                                                                                                                                                                                                                                                                                                                                                                                                                                                                                                                                                                                                                                                                                                                                                                                                                                                                                                                                                                                                                                                                                                                                                                                                                                                                                                                                                                                                |         | Window                     |
| 40  | 6,6x101x70               | 1   |                                                                                                                                                                                                                                                                                                                                                                                                                                                                                                                                                                                                                                                                                                                                                                                                                                                                                                                                                                                                                                                                                                                                                                                                                                                                                                                                                                                                                                                                                                                                                                                                                                                                                                                                                                                                                                                                                                                                                                                                                                                                                                                                |         | Window                     |