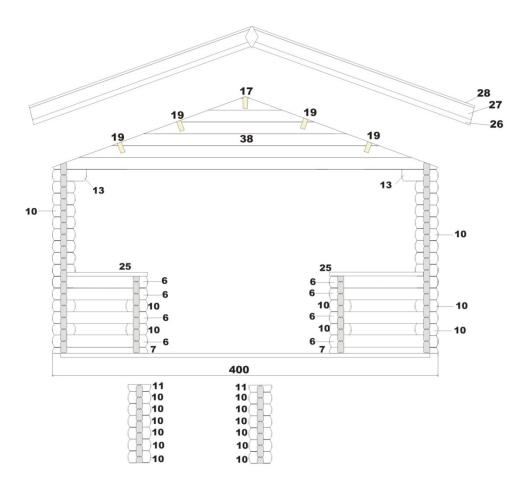

| PRODUCT NAME     | <u>SHANNON</u> |
|------------------|----------------|
| REFERENCE NUMBER |                |

| No. | Measurement cm b x h x l | Q.  | View                                                                                                                                                                                                                                                                                                                                                                                                                                                                                                                                                                                                                                                                                                                                                                                                                                                                                                                                                                                                                                                                                                                                                                                                                                                                                                                                                                                                                                                                                                                                                                                                                                                                                                                                                                                                                                                                                                                                                                                                                                                                                                                           | Profile | Part name/ Use for:        |
|-----|--------------------------|-----|--------------------------------------------------------------------------------------------------------------------------------------------------------------------------------------------------------------------------------------------------------------------------------------------------------------------------------------------------------------------------------------------------------------------------------------------------------------------------------------------------------------------------------------------------------------------------------------------------------------------------------------------------------------------------------------------------------------------------------------------------------------------------------------------------------------------------------------------------------------------------------------------------------------------------------------------------------------------------------------------------------------------------------------------------------------------------------------------------------------------------------------------------------------------------------------------------------------------------------------------------------------------------------------------------------------------------------------------------------------------------------------------------------------------------------------------------------------------------------------------------------------------------------------------------------------------------------------------------------------------------------------------------------------------------------------------------------------------------------------------------------------------------------------------------------------------------------------------------------------------------------------------------------------------------------------------------------------------------------------------------------------------------------------------------------------------------------------------------------------------------------|---------|----------------------------|
| 2   | 5x7x384                  | 11  |                                                                                                                                                                                                                                                                                                                                                                                                                                                                                                                                                                                                                                                                                                                                                                                                                                                                                                                                                                                                                                                                                                                                                                                                                                                                                                                                                                                                                                                                                                                                                                                                                                                                                                                                                                                                                                                                                                                                                                                                                                                                                                                                |         | Bearers                    |
| 3   | 6,6x6,5x400              | 2   | ОН                                                                                                                                                                                                                                                                                                                                                                                                                                                                                                                                                                                                                                                                                                                                                                                                                                                                                                                                                                                                                                                                                                                                                                                                                                                                                                                                                                                                                                                                                                                                                                                                                                                                                                                                                                                                                                                                                                                                                                                                                                                                                                                             | ñ       | Wall A, B                  |
| 4   | 6,6x6,5x78               | 2   |                                                                                                                                                                                                                                                                                                                                                                                                                                                                                                                                                                                                                                                                                                                                                                                                                                                                                                                                                                                                                                                                                                                                                                                                                                                                                                                                                                                                                                                                                                                                                                                                                                                                                                                                                                                                                                                                                                                                                                                                                                                                                                                                | ñ       | Boards for Veranda         |
| 5   | 6,6x6,5x60               | 2   | THE STATE OF THE S |         | Boards for Veranda         |
| 6   | 6,6x13x400               | 26  | CHL HD                                                                                                                                                                                                                                                                                                                                                                                                                                                                                                                                                                                                                                                                                                                                                                                                                                                                                                                                                                                                                                                                                                                                                                                                                                                                                                                                                                                                                                                                                                                                                                                                                                                                                                                                                                                                                                                                                                                                                                                                                                                                                                                         |         | Wall B, C, D               |
| 7   | 6,6x13x575               | 7   | CH H H)                                                                                                                                                                                                                                                                                                                                                                                                                                                                                                                                                                                                                                                                                                                                                                                                                                                                                                                                                                                                                                                                                                                                                                                                                                                                                                                                                                                                                                                                                                                                                                                                                                                                                                                                                                                                                                                                                                                                                                                                                                                                                                                        |         | Wall C, D                  |
| 8   | 6,6x13x274,5             | 1   |                                                                                                                                                                                                                                                                                                                                                                                                                                                                                                                                                                                                                                                                                                                                                                                                                                                                                                                                                                                                                                                                                                                                                                                                                                                                                                                                                                                                                                                                                                                                                                                                                                                                                                                                                                                                                                                                                                                                                                                                                                                                                                                                | 0       | Wall C                     |
| 9   | 6,6x13x60                | 23  |                                                                                                                                                                                                                                                                                                                                                                                                                                                                                                                                                                                                                                                                                                                                                                                                                                                                                                                                                                                                                                                                                                                                                                                                                                                                                                                                                                                                                                                                                                                                                                                                                                                                                                                                                                                                                                                                                                                                                                                                                                                                                                                                |         | Wall A                     |
| 10  | 6,6x13x46                | 8   |                                                                                                                                                                                                                                                                                                                                                                                                                                                                                                                                                                                                                                                                                                                                                                                                                                                                                                                                                                                                                                                                                                                                                                                                                                                                                                                                                                                                                                                                                                                                                                                                                                                                                                                                                                                                                                                                                                                                                                                                                                                                                                                                |         | Wall A                     |
| 11  | 6,6x13x177               | 7   |                                                                                                                                                                                                                                                                                                                                                                                                                                                                                                                                                                                                                                                                                                                                                                                                                                                                                                                                                                                                                                                                                                                                                                                                                                                                                                                                                                                                                                                                                                                                                                                                                                                                                                                                                                                                                                                                                                                                                                                                                                                                                                                                | Ũ       | Wall C                     |
| 12  | 6,6x13x78                | 4   |                                                                                                                                                                                                                                                                                                                                                                                                                                                                                                                                                                                                                                                                                                                                                                                                                                                                                                                                                                                                                                                                                                                                                                                                                                                                                                                                                                                                                                                                                                                                                                                                                                                                                                                                                                                                                                                                                                                                                                                                                                                                                                                                | n       | Wall boards<br>for Veranda |
| 12a | 6,6x13x78                | 2   |                                                                                                                                                                                                                                                                                                                                                                                                                                                                                                                                                                                                                                                                                                                                                                                                                                                                                                                                                                                                                                                                                                                                                                                                                                                                                                                                                                                                                                                                                                                                                                                                                                                                                                                                                                                                                                                                                                                                                                                                                                                                                                                                | 0       | Wall boards<br>for Veranda |
| 12b | 6,6x13x15                | 6   |                                                                                                                                                                                                                                                                                                                                                                                                                                                                                                                                                                                                                                                                                                                                                                                                                                                                                                                                                                                                                                                                                                                                                                                                                                                                                                                                                                                                                                                                                                                                                                                                                                                                                                                                                                                                                                                                                                                                                                                                                                                                                                                                |         | Wall boards<br>for Veranda |
| 13  | 6,6x13x78                | 2   | (H)                                                                                                                                                                                                                                                                                                                                                                                                                                                                                                                                                                                                                                                                                                                                                                                                                                                                                                                                                                                                                                                                                                                                                                                                                                                                                                                                                                                                                                                                                                                                                                                                                                                                                                                                                                                                                                                                                                                                                                                                                                                                                                                            | n       | Wall boards<br>for Veranda |
| 14  | 6,6x13x22,6              | 44  | ŒD.                                                                                                                                                                                                                                                                                                                                                                                                                                                                                                                                                                                                                                                                                                                                                                                                                                                                                                                                                                                                                                                                                                                                                                                                                                                                                                                                                                                                                                                                                                                                                                                                                                                                                                                                                                                                                                                                                                                                                                                                                                                                                                                            |         | Wall boards<br>for Veranda |
| 15  | 6,6x13x99,5              | 13  |                                                                                                                                                                                                                                                                                                                                                                                                                                                                                                                                                                                                                                                                                                                                                                                                                                                                                                                                                                                                                                                                                                                                                                                                                                                                                                                                                                                                                                                                                                                                                                                                                                                                                                                                                                                                                                                                                                                                                                                                                                                                                                                                |         | Wall boards<br>for Veranda |
| 16  | 6,6x12,5x146,5           | 1   |                                                                                                                                                                                                                                                                                                                                                                                                                                                                                                                                                                                                                                                                                                                                                                                                                                                                                                                                                                                                                                                                                                                                                                                                                                                                                                                                                                                                                                                                                                                                                                                                                                                                                                                                                                                                                                                                                                                                                                                                                                                                                                                                |         | Wall D                     |
| 17  | 6,6x12,5x192,5           | 1   |                                                                                                                                                                                                                                                                                                                                                                                                                                                                                                                                                                                                                                                                                                                                                                                                                                                                                                                                                                                                                                                                                                                                                                                                                                                                                                                                                                                                                                                                                                                                                                                                                                                                                                                                                                                                                                                                                                                                                                                                                                                                                                                                |         | Wall D                     |
| 18  | 6,6x12,5x447             | 1   | CHE HO                                                                                                                                                                                                                                                                                                                                                                                                                                                                                                                                                                                                                                                                                                                                                                                                                                                                                                                                                                                                                                                                                                                                                                                                                                                                                                                                                                                                                                                                                                                                                                                                                                                                                                                                                                                                                                                                                                                                                                                                                                                                                                                         |         | Wall C                     |
| 19  | 6,6x12,5x493             | 1   |                                                                                                                                                                                                                                                                                                                                                                                                                                                                                                                                                                                                                                                                                                                                                                                                                                                                                                                                                                                                                                                                                                                                                                                                                                                                                                                                                                                                                                                                                                                                                                                                                                                                                                                                                                                                                                                                                                                                                                                                                                                                                                                                |         | Wall C                     |
| 20  | 6,6x12,5x539             | 2   | CHE HE                                                                                                                                                                                                                                                                                                                                                                                                                                                                                                                                                                                                                                                                                                                                                                                                                                                                                                                                                                                                                                                                                                                                                                                                                                                                                                                                                                                                                                                                                                                                                                                                                                                                                                                                                                                                                                                                                                                                                                                                                                                                                                                         |         | Wall C, D                  |
| 21  | 6,6x12,5x595             | 2   | CFL FL                                                                                                                                                                                                                                                                                                                                                                                                                                                                                                                                                                                                                                                                                                                                                                                                                                                                                                                                                                                                                                                                                                                                                                                                                                                                                                                                                                                                                                                                                                                                                                                                                                                                                                                                                                                                                                                                                                                                                                                                                                                                                                                         |         | Wall C, D                  |
| 22  | 6,6x75x400               | 3   |                                                                                                                                                                                                                                                                                                                                                                                                                                                                                                                                                                                                                                                                                                                                                                                                                                                                                                                                                                                                                                                                                                                                                                                                                                                                                                                                                                                                                                                                                                                                                                                                                                                                                                                                                                                                                                                                                                                                                                                                                                                                                                                                |         | Roof frame triangle        |
| 23  | 6x13x595                 | 1   |                                                                                                                                                                                                                                                                                                                                                                                                                                                                                                                                                                                                                                                                                                                                                                                                                                                                                                                                                                                                                                                                                                                                                                                                                                                                                                                                                                                                                                                                                                                                                                                                                                                                                                                                                                                                                                                                                                                                                                                                                                                                                                                                |         | Rafter                     |
| 24  | 6x13x595                 | 2   |                                                                                                                                                                                                                                                                                                                                                                                                                                                                                                                                                                                                                                                                                                                                                                                                                                                                                                                                                                                                                                                                                                                                                                                                                                                                                                                                                                                                                                                                                                                                                                                                                                                                                                                                                                                                                                                                                                                                                                                                                                                                                                                                |         | Rafter                     |
| 25  | 2x10x230                 | 120 |                                                                                                                                                                                                                                                                                                                                                                                                                                                                                                                                                                                                                                                                                                                                                                                                                                                                                                                                                                                                                                                                                                                                                                                                                                                                                                                                                                                                                                                                                                                                                                                                                                                                                                                                                                                                                                                                                                                                                                                                                                                                                                                                |         | Roof boards                |
| 26  | 2x10,5x240               | 4   |                                                                                                                                                                                                                                                                                                                                                                                                                                                                                                                                                                                                                                                                                                                                                                                                                                                                                                                                                                                                                                                                                                                                                                                                                                                                                                                                                                                                                                                                                                                                                                                                                                                                                                                                                                                                                                                                                                                                                                                                                                                                                                                                | []      | Wind boards                |
| 27  | 2x10,5x242,5             | 4   | 7                                                                                                                                                                                                                                                                                                                                                                                                                                                                                                                                                                                                                                                                                                                                                                                                                                                                                                                                                                                                                                                                                                                                                                                                                                                                                                                                                                                                                                                                                                                                                                                                                                                                                                                                                                                                                                                                                                                                                                                                                                                                                                                              |         | Wind boards                |
| 28  | 1,6x8x242,5              | 4   |                                                                                                                                                                                                                                                                                                                                                                                                                                                                                                                                                                                                                                                                                                                                                                                                                                                                                                                                                                                                                                                                                                                                                                                                                                                                                                                                                                                                                                                                                                                                                                                                                                                                                                                                                                                                                                                                                                                                                                                                                                                                                                                                |         | Wind board<br>supporter    |
| 29  | 2x10,5x595               | 4   |                                                                                                                                                                                                                                                                                                                                                                                                                                                                                                                                                                                                                                                                                                                                                                                                                                                                                                                                                                                                                                                                                                                                                                                                                                                                                                                                                                                                                                                                                                                                                                                                                                                                                                                                                                                                                                                                                                                                                                                                                                                                                                                                |         | Wind board                 |
| 30  | 2,2x10x370               | 37  |                                                                                                                                                                                                                                                                                                                                                                                                                                                                                                                                                                                                                                                                                                                                                                                                                                                                                                                                                                                                                                                                                                                                                                                                                                                                                                                                                                                                                                                                                                                                                                                                                                                                                                                                                                                                                                                                                                                                                                                                                                                                                                                                | Û       | Floor boards               |
| 31  | 2,2x10,5x168             | 37  |                                                                                                                                                                                                                                                                                                                                                                                                                                                                                                                                                                                                                                                                                                                                                                                                                                                                                                                                                                                                                                                                                                                                                                                                                                                                                                                                                                                                                                                                                                                                                                                                                                                                                                                                                                                                                                                                                                                                                                                                                                                                                                                                |         | Floor board for Veranda    |
| 32  | 2,5x3x370,8              | 6   |                                                                                                                                                                                                                                                                                                                                                                                                                                                                                                                                                                                                                                                                                                                                                                                                                                                                                                                                                                                                                                                                                                                                                                                                                                                                                                                                                                                                                                                                                                                                                                                                                                                                                                                                                                                                                                                                                                                                                                                                                                                                                                                                | 0       | Floor trim                 |
| 33  | 2,5x3x168,4              | 2   |                                                                                                                                                                                                                                                                                                                                                                                                                                                                                                                                                                                                                                                                                                                                                                                                                                                                                                                                                                                                                                                                                                                                                                                                                                                                                                                                                                                                                                                                                                                                                                                                                                                                                                                                                                                                                                                                                                                                                                                                                                                                                                                                | 0       | Floor trim                 |
| 34  | 2x3x1,4                  | 2   | $\Diamond$                                                                                                                                                                                                                                                                                                                                                                                                                                                                                                                                                                                                                                                                                                                                                                                                                                                                                                                                                                                                                                                                                                                                                                                                                                                                                                                                                                                                                                                                                                                                                                                                                                                                                                                                                                                                                                                                                                                                                                                                                                                                                                                     |         | Decorative diamond         |
| 35  | 2,2x10,5x168,4           | 2   |                                                                                                                                                                                                                                                                                                                                                                                                                                                                                                                                                                                                                                                                                                                                                                                                                                                                                                                                                                                                                                                                                                                                                                                                                                                                                                                                                                                                                                                                                                                                                                                                                                                                                                                                                                                                                                                                                                                                                                                                                                                                                                                                |         | Wall boards<br>for Veranda |
| 36  | 2,2x10,5x67,4            | 2   |                                                                                                                                                                                                                                                                                                                                                                                                                                                                                                                                                                                                                                                                                                                                                                                                                                                                                                                                                                                                                                                                                                                                                                                                                                                                                                                                                                                                                                                                                                                                                                                                                                                                                                                                                                                                                                                                                                                                                                                                                                                                                                                                |         | Wall boards<br>for Veranda |
| 37  | 6x8x90                   | 2   |                                                                                                                                                                                                                                                                                                                                                                                                                                                                                                                                                                                                                                                                                                                                                                                                                                                                                                                                                                                                                                                                                                                                                                                                                                                                                                                                                                                                                                                                                                                                                                                                                                                                                                                                                                                                                                                                                                                                                                                                                                                                                                                                | Ш       | U Profile                  |
| 38  | 6,6x192x161,5            | 1   |                                                                                                                                                                                                                                                                                                                                                                                                                                                                                                                                                                                                                                                                                                                                                                                                                                                                                                                                                                                                                                                                                                                                                                                                                                                                                                                                                                                                                                                                                                                                                                                                                                                                                                                                                                                                                                                                                                                                                                                                                                                                                                                                |         | Door                       |
| 39  | 6,6x101x200              | 1   |                                                                                                                                                                                                                                                                                                                                                                                                                                                                                                                                                                                                                                                                                                                                                                                                                                                                                                                                                                                                                                                                                                                                                                                                                                                                                                                                                                                                                                                                                                                                                                                                                                                                                                                                                                                                                                                                                                                                                                                                                                                                                                                                |         | Window                     |
| 40  | 6,6x101x70               | 1   |                                                                                                                                                                                                                                                                                                                                                                                                                                                                                                                                                                                                                                                                                                                                                                                                                                                                                                                                                                                                                                                                                                                                                                                                                                                                                                                                                                                                                                                                                                                                                                                                                                                                                                                                                                                                                                                                                                                                                                                                                                                                                                                                |         | Window                     |