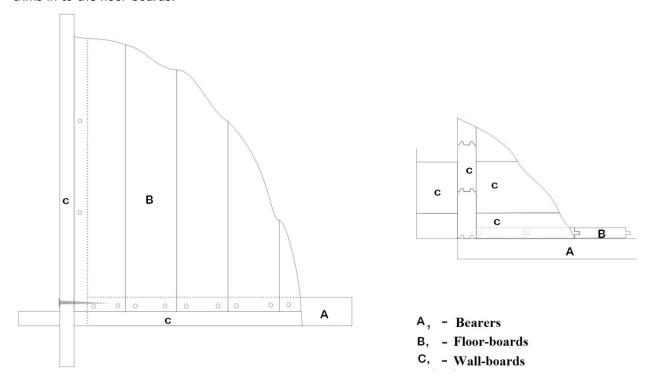

| PRODUCT NAME     | <u>SHANNON</u> |
|------------------|----------------|
| REFERENCE NUMBER |                |

| No. | Measurement cm b x h x l | Q.  | View                                                                                                                                                                                                                                                                                                                                                                                                                                                                                                                                                                                                                                                                                                                                                                                                                                                                                                                                                                                                                                                                                                                                                                                                                                                                                                                                                                                                                                                                                                                                                                                                                                                                                                                                                                                                                                                                                                                                                                                                                                                                                                                           | Profile | Part name/ Use for:        |
|-----|--------------------------|-----|--------------------------------------------------------------------------------------------------------------------------------------------------------------------------------------------------------------------------------------------------------------------------------------------------------------------------------------------------------------------------------------------------------------------------------------------------------------------------------------------------------------------------------------------------------------------------------------------------------------------------------------------------------------------------------------------------------------------------------------------------------------------------------------------------------------------------------------------------------------------------------------------------------------------------------------------------------------------------------------------------------------------------------------------------------------------------------------------------------------------------------------------------------------------------------------------------------------------------------------------------------------------------------------------------------------------------------------------------------------------------------------------------------------------------------------------------------------------------------------------------------------------------------------------------------------------------------------------------------------------------------------------------------------------------------------------------------------------------------------------------------------------------------------------------------------------------------------------------------------------------------------------------------------------------------------------------------------------------------------------------------------------------------------------------------------------------------------------------------------------------------|---------|----------------------------|
| 2   | 5x7x384                  | 11  |                                                                                                                                                                                                                                                                                                                                                                                                                                                                                                                                                                                                                                                                                                                                                                                                                                                                                                                                                                                                                                                                                                                                                                                                                                                                                                                                                                                                                                                                                                                                                                                                                                                                                                                                                                                                                                                                                                                                                                                                                                                                                                                                |         | Bearers                    |
| 3   | 6,6x6,5x400              | 2   | ОН                                                                                                                                                                                                                                                                                                                                                                                                                                                                                                                                                                                                                                                                                                                                                                                                                                                                                                                                                                                                                                                                                                                                                                                                                                                                                                                                                                                                                                                                                                                                                                                                                                                                                                                                                                                                                                                                                                                                                                                                                                                                                                                             | ñ       | Wall A, B                  |
| 4   | 6,6x6,5x78               | 2   |                                                                                                                                                                                                                                                                                                                                                                                                                                                                                                                                                                                                                                                                                                                                                                                                                                                                                                                                                                                                                                                                                                                                                                                                                                                                                                                                                                                                                                                                                                                                                                                                                                                                                                                                                                                                                                                                                                                                                                                                                                                                                                                                | ñ       | Boards for Veranda         |
| 5   | 6,6x6,5x60               | 2   | THE STATE OF THE S |         | Boards for Veranda         |
| 6   | 6,6x13x400               | 26  | CHL HD                                                                                                                                                                                                                                                                                                                                                                                                                                                                                                                                                                                                                                                                                                                                                                                                                                                                                                                                                                                                                                                                                                                                                                                                                                                                                                                                                                                                                                                                                                                                                                                                                                                                                                                                                                                                                                                                                                                                                                                                                                                                                                                         |         | Wall B, C, D               |
| 7   | 6,6x13x575               | 7   | CH H H)                                                                                                                                                                                                                                                                                                                                                                                                                                                                                                                                                                                                                                                                                                                                                                                                                                                                                                                                                                                                                                                                                                                                                                                                                                                                                                                                                                                                                                                                                                                                                                                                                                                                                                                                                                                                                                                                                                                                                                                                                                                                                                                        |         | Wall C, D                  |
| 8   | 6,6x13x274,5             | 1   |                                                                                                                                                                                                                                                                                                                                                                                                                                                                                                                                                                                                                                                                                                                                                                                                                                                                                                                                                                                                                                                                                                                                                                                                                                                                                                                                                                                                                                                                                                                                                                                                                                                                                                                                                                                                                                                                                                                                                                                                                                                                                                                                | 0       | Wall C                     |
| 9   | 6,6x13x60                | 23  |                                                                                                                                                                                                                                                                                                                                                                                                                                                                                                                                                                                                                                                                                                                                                                                                                                                                                                                                                                                                                                                                                                                                                                                                                                                                                                                                                                                                                                                                                                                                                                                                                                                                                                                                                                                                                                                                                                                                                                                                                                                                                                                                |         | Wall A                     |
| 10  | 6,6x13x46                | 8   |                                                                                                                                                                                                                                                                                                                                                                                                                                                                                                                                                                                                                                                                                                                                                                                                                                                                                                                                                                                                                                                                                                                                                                                                                                                                                                                                                                                                                                                                                                                                                                                                                                                                                                                                                                                                                                                                                                                                                                                                                                                                                                                                |         | Wall A                     |
| 11  | 6,6x13x177               | 7   |                                                                                                                                                                                                                                                                                                                                                                                                                                                                                                                                                                                                                                                                                                                                                                                                                                                                                                                                                                                                                                                                                                                                                                                                                                                                                                                                                                                                                                                                                                                                                                                                                                                                                                                                                                                                                                                                                                                                                                                                                                                                                                                                | Ũ       | Wall C                     |
| 12  | 6,6x13x78                | 4   |                                                                                                                                                                                                                                                                                                                                                                                                                                                                                                                                                                                                                                                                                                                                                                                                                                                                                                                                                                                                                                                                                                                                                                                                                                                                                                                                                                                                                                                                                                                                                                                                                                                                                                                                                                                                                                                                                                                                                                                                                                                                                                                                | n       | Wall boards<br>for Veranda |
| 12a | 6,6x13x78                | 2   |                                                                                                                                                                                                                                                                                                                                                                                                                                                                                                                                                                                                                                                                                                                                                                                                                                                                                                                                                                                                                                                                                                                                                                                                                                                                                                                                                                                                                                                                                                                                                                                                                                                                                                                                                                                                                                                                                                                                                                                                                                                                                                                                | 0       | Wall boards<br>for Veranda |
| 12b | 6,6x13x15                | 6   |                                                                                                                                                                                                                                                                                                                                                                                                                                                                                                                                                                                                                                                                                                                                                                                                                                                                                                                                                                                                                                                                                                                                                                                                                                                                                                                                                                                                                                                                                                                                                                                                                                                                                                                                                                                                                                                                                                                                                                                                                                                                                                                                |         | Wall boards<br>for Veranda |
| 13  | 6,6x13x78                | 2   | (H)                                                                                                                                                                                                                                                                                                                                                                                                                                                                                                                                                                                                                                                                                                                                                                                                                                                                                                                                                                                                                                                                                                                                                                                                                                                                                                                                                                                                                                                                                                                                                                                                                                                                                                                                                                                                                                                                                                                                                                                                                                                                                                                            | n       | Wall boards<br>for Veranda |
| 14  | 6,6x13x22,6              | 44  | ŒD.                                                                                                                                                                                                                                                                                                                                                                                                                                                                                                                                                                                                                                                                                                                                                                                                                                                                                                                                                                                                                                                                                                                                                                                                                                                                                                                                                                                                                                                                                                                                                                                                                                                                                                                                                                                                                                                                                                                                                                                                                                                                                                                            |         | Wall boards<br>for Veranda |
| 15  | 6,6x13x99,5              | 13  |                                                                                                                                                                                                                                                                                                                                                                                                                                                                                                                                                                                                                                                                                                                                                                                                                                                                                                                                                                                                                                                                                                                                                                                                                                                                                                                                                                                                                                                                                                                                                                                                                                                                                                                                                                                                                                                                                                                                                                                                                                                                                                                                |         | Wall boards<br>for Veranda |
| 16  | 6,6x12,5x146,5           | 1   |                                                                                                                                                                                                                                                                                                                                                                                                                                                                                                                                                                                                                                                                                                                                                                                                                                                                                                                                                                                                                                                                                                                                                                                                                                                                                                                                                                                                                                                                                                                                                                                                                                                                                                                                                                                                                                                                                                                                                                                                                                                                                                                                |         | Wall D                     |
| 17  | 6,6x12,5x192,5           | 1   |                                                                                                                                                                                                                                                                                                                                                                                                                                                                                                                                                                                                                                                                                                                                                                                                                                                                                                                                                                                                                                                                                                                                                                                                                                                                                                                                                                                                                                                                                                                                                                                                                                                                                                                                                                                                                                                                                                                                                                                                                                                                                                                                |         | Wall D                     |
| 18  | 6,6x12,5x447             | 1   | CHE HO                                                                                                                                                                                                                                                                                                                                                                                                                                                                                                                                                                                                                                                                                                                                                                                                                                                                                                                                                                                                                                                                                                                                                                                                                                                                                                                                                                                                                                                                                                                                                                                                                                                                                                                                                                                                                                                                                                                                                                                                                                                                                                                         |         | Wall C                     |
| 19  | 6,6x12,5x493             | 1   |                                                                                                                                                                                                                                                                                                                                                                                                                                                                                                                                                                                                                                                                                                                                                                                                                                                                                                                                                                                                                                                                                                                                                                                                                                                                                                                                                                                                                                                                                                                                                                                                                                                                                                                                                                                                                                                                                                                                                                                                                                                                                                                                |         | Wall C                     |
| 20  | 6,6x12,5x539             | 2   | CHE HE                                                                                                                                                                                                                                                                                                                                                                                                                                                                                                                                                                                                                                                                                                                                                                                                                                                                                                                                                                                                                                                                                                                                                                                                                                                                                                                                                                                                                                                                                                                                                                                                                                                                                                                                                                                                                                                                                                                                                                                                                                                                                                                         |         | Wall C, D                  |
| 21  | 6,6x12,5x595             | 2   | CFL FL                                                                                                                                                                                                                                                                                                                                                                                                                                                                                                                                                                                                                                                                                                                                                                                                                                                                                                                                                                                                                                                                                                                                                                                                                                                                                                                                                                                                                                                                                                                                                                                                                                                                                                                                                                                                                                                                                                                                                                                                                                                                                                                         |         | Wall C, D                  |
| 22  | 6,6x75x400               | 3   |                                                                                                                                                                                                                                                                                                                                                                                                                                                                                                                                                                                                                                                                                                                                                                                                                                                                                                                                                                                                                                                                                                                                                                                                                                                                                                                                                                                                                                                                                                                                                                                                                                                                                                                                                                                                                                                                                                                                                                                                                                                                                                                                |         | Roof frame triangle        |
| 23  | 6x13x595                 | 1   |                                                                                                                                                                                                                                                                                                                                                                                                                                                                                                                                                                                                                                                                                                                                                                                                                                                                                                                                                                                                                                                                                                                                                                                                                                                                                                                                                                                                                                                                                                                                                                                                                                                                                                                                                                                                                                                                                                                                                                                                                                                                                                                                |         | Rafter                     |
| 24  | 6x13x595                 | 2   |                                                                                                                                                                                                                                                                                                                                                                                                                                                                                                                                                                                                                                                                                                                                                                                                                                                                                                                                                                                                                                                                                                                                                                                                                                                                                                                                                                                                                                                                                                                                                                                                                                                                                                                                                                                                                                                                                                                                                                                                                                                                                                                                |         | Rafter                     |
| 25  | 2x10x230                 | 120 |                                                                                                                                                                                                                                                                                                                                                                                                                                                                                                                                                                                                                                                                                                                                                                                                                                                                                                                                                                                                                                                                                                                                                                                                                                                                                                                                                                                                                                                                                                                                                                                                                                                                                                                                                                                                                                                                                                                                                                                                                                                                                                                                |         | Roof boards                |
| 26  | 2x10,5x240               | 4   |                                                                                                                                                                                                                                                                                                                                                                                                                                                                                                                                                                                                                                                                                                                                                                                                                                                                                                                                                                                                                                                                                                                                                                                                                                                                                                                                                                                                                                                                                                                                                                                                                                                                                                                                                                                                                                                                                                                                                                                                                                                                                                                                | []      | Wind boards                |
| 27  | 2x10,5x242,5             | 4   | 7                                                                                                                                                                                                                                                                                                                                                                                                                                                                                                                                                                                                                                                                                                                                                                                                                                                                                                                                                                                                                                                                                                                                                                                                                                                                                                                                                                                                                                                                                                                                                                                                                                                                                                                                                                                                                                                                                                                                                                                                                                                                                                                              |         | Wind boards                |
| 28  | 1,6x8x242,5              | 4   |                                                                                                                                                                                                                                                                                                                                                                                                                                                                                                                                                                                                                                                                                                                                                                                                                                                                                                                                                                                                                                                                                                                                                                                                                                                                                                                                                                                                                                                                                                                                                                                                                                                                                                                                                                                                                                                                                                                                                                                                                                                                                                                                |         | Wind board<br>supporter    |
| 29  | 2x10,5x595               | 4   |                                                                                                                                                                                                                                                                                                                                                                                                                                                                                                                                                                                                                                                                                                                                                                                                                                                                                                                                                                                                                                                                                                                                                                                                                                                                                                                                                                                                                                                                                                                                                                                                                                                                                                                                                                                                                                                                                                                                                                                                                                                                                                                                |         | Wind board                 |
| 30  | 2,2x10x370               | 37  |                                                                                                                                                                                                                                                                                                                                                                                                                                                                                                                                                                                                                                                                                                                                                                                                                                                                                                                                                                                                                                                                                                                                                                                                                                                                                                                                                                                                                                                                                                                                                                                                                                                                                                                                                                                                                                                                                                                                                                                                                                                                                                                                | Û       | Floor boards               |
| 31  | 2,2x10,5x168             | 37  |                                                                                                                                                                                                                                                                                                                                                                                                                                                                                                                                                                                                                                                                                                                                                                                                                                                                                                                                                                                                                                                                                                                                                                                                                                                                                                                                                                                                                                                                                                                                                                                                                                                                                                                                                                                                                                                                                                                                                                                                                                                                                                                                |         | Floor board for Veranda    |
| 32  | 2,5x3x370,8              | 6   |                                                                                                                                                                                                                                                                                                                                                                                                                                                                                                                                                                                                                                                                                                                                                                                                                                                                                                                                                                                                                                                                                                                                                                                                                                                                                                                                                                                                                                                                                                                                                                                                                                                                                                                                                                                                                                                                                                                                                                                                                                                                                                                                | 0       | Floor trim                 |
| 33  | 2,5x3x168,4              | 2   |                                                                                                                                                                                                                                                                                                                                                                                                                                                                                                                                                                                                                                                                                                                                                                                                                                                                                                                                                                                                                                                                                                                                                                                                                                                                                                                                                                                                                                                                                                                                                                                                                                                                                                                                                                                                                                                                                                                                                                                                                                                                                                                                | 0       | Floor trim                 |
| 34  | 2x3x1,4                  | 2   | $\Diamond$                                                                                                                                                                                                                                                                                                                                                                                                                                                                                                                                                                                                                                                                                                                                                                                                                                                                                                                                                                                                                                                                                                                                                                                                                                                                                                                                                                                                                                                                                                                                                                                                                                                                                                                                                                                                                                                                                                                                                                                                                                                                                                                     |         | Decorative diamond         |
| 35  | 2,2x10,5x168,4           | 2   |                                                                                                                                                                                                                                                                                                                                                                                                                                                                                                                                                                                                                                                                                                                                                                                                                                                                                                                                                                                                                                                                                                                                                                                                                                                                                                                                                                                                                                                                                                                                                                                                                                                                                                                                                                                                                                                                                                                                                                                                                                                                                                                                |         | Wall boards<br>for Veranda |
| 36  | 2,2x10,5x67,4            | 2   |                                                                                                                                                                                                                                                                                                                                                                                                                                                                                                                                                                                                                                                                                                                                                                                                                                                                                                                                                                                                                                                                                                                                                                                                                                                                                                                                                                                                                                                                                                                                                                                                                                                                                                                                                                                                                                                                                                                                                                                                                                                                                                                                |         | Wall boards<br>for Veranda |
| 37  | 6x8x90                   | 2   |                                                                                                                                                                                                                                                                                                                                                                                                                                                                                                                                                                                                                                                                                                                                                                                                                                                                                                                                                                                                                                                                                                                                                                                                                                                                                                                                                                                                                                                                                                                                                                                                                                                                                                                                                                                                                                                                                                                                                                                                                                                                                                                                | Ш       | U Profile                  |
| 38  | 6,6x192x161,5            | 1   |                                                                                                                                                                                                                                                                                                                                                                                                                                                                                                                                                                                                                                                                                                                                                                                                                                                                                                                                                                                                                                                                                                                                                                                                                                                                                                                                                                                                                                                                                                                                                                                                                                                                                                                                                                                                                                                                                                                                                                                                                                                                                                                                |         | Door                       |
| 39  | 6,6x101x200              | 1   |                                                                                                                                                                                                                                                                                                                                                                                                                                                                                                                                                                                                                                                                                                                                                                                                                                                                                                                                                                                                                                                                                                                                                                                                                                                                                                                                                                                                                                                                                                                                                                                                                                                                                                                                                                                                                                                                                                                                                                                                                                                                                                                                |         | Window                     |
| 40  | 6,6x101x70               | 1   |                                                                                                                                                                                                                                                                                                                                                                                                                                                                                                                                                                                                                                                                                                                                                                                                                                                                                                                                                                                                                                                                                                                                                                                                                                                                                                                                                                                                                                                                                                                                                                                                                                                                                                                                                                                                                                                                                                                                                                                                                                                                                                                                |         | Window                     |